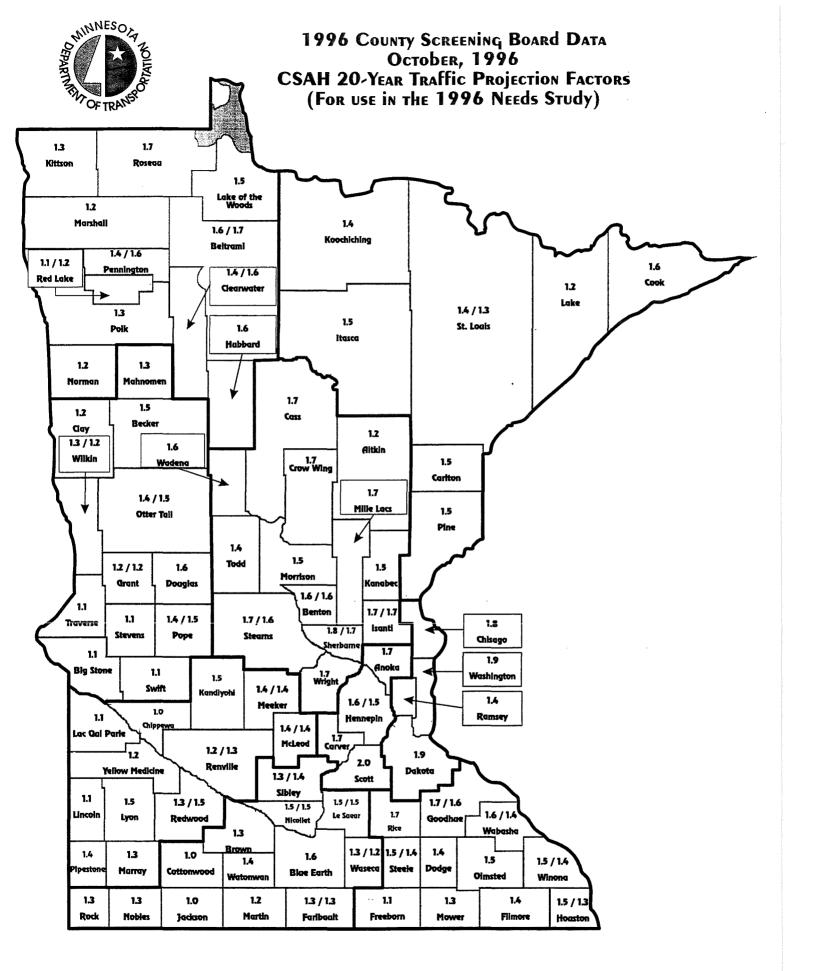

### 1995 Traffic and Factors Update

Show effect of the traffic and traffic projection factor update for those counties which were counted in 1995 and Hennepin County. A map showing the new traffic projection factors is included in the reference material portion of this report.

The counties involved are:

| 1995: | Beltrami   | Isanti            | Pope '    | Stearns |
|-------|------------|-------------------|-----------|---------|
|       | Benton     | Le Sueur          | Red Lake  | Steele  |
|       | Clearwater | Mc Leod           | Redwood   | Wabasha |
|       | Faribault  | Meeker            | Renville  | Waseca  |
|       | Goodhue    | Nicollet          | St. Louis | Wilkin  |
|       | Grant      | Otter Tail        | Sherburne | Winona  |
|       | Houston    | <b>Pennington</b> | Sibley    |         |

1994:

Hennepin