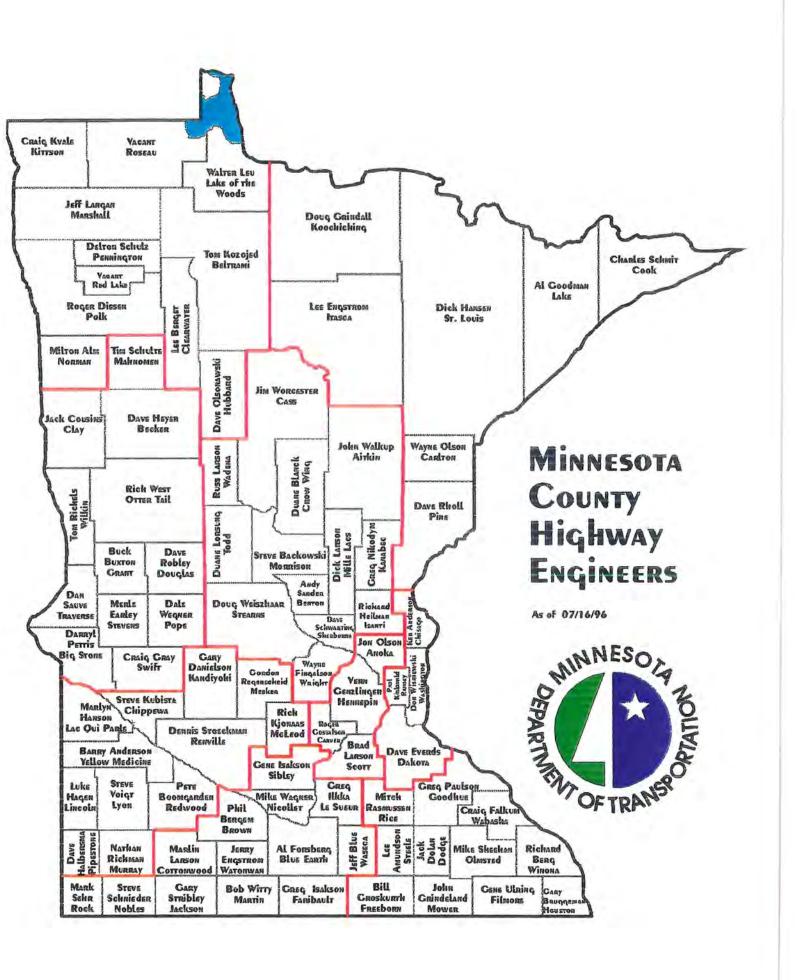

### 1996 COUNTY SCREENING BOARD

| Doug Grindall              | (95-96)   | - | Koochiching County | - | District 1 |
|----------------------------|-----------|---|--------------------|---|------------|
| Lee Berget                 | (96-97)   | - | Clearwater County  | - | District 2 |
| Steve Backowski            | (95-96)   | - | Morrison County    | _ | District 3 |
| Rick West                  | (96-97)   | - | Otter Tail County  | - | District 4 |
| Ken Anderson               | (96-97)   | - | Chisago County     | - | Metro      |
| Brad Larson                | (96-99)   | - | Scott County       | - | Metro      |
| Gene Ulring                | (96-97)   | _ | Fillmore County    | - | District 6 |
| Alan Forsberg              | (95-96)   | _ | Blue Earth County  | - | District 7 |
| Luke Hagen                 | (96-97)   | - | Lincoln County     | - | District 8 |
| Jon Olson                  | Permanent | - | Anoka County       | - | Urban      |
| Dave Everds                | Permanent | - | Dakota County      | - | Urban      |
| Vern Genzlinger            | Permanent | - | Hennepin County    | - | Urban      |
| Paul Kirkwold              | Permanent | - | Ramsey County      | - | Urban      |
| Dick Hansen                | Permanent | - | St. Louis County   | - | Urban      |
| Don Wisniewski             | Permanent | _ | Washington County  | - | Urban      |
| Dave Olsonawski, Secretary |           | - | Hubbard County     |   |            |