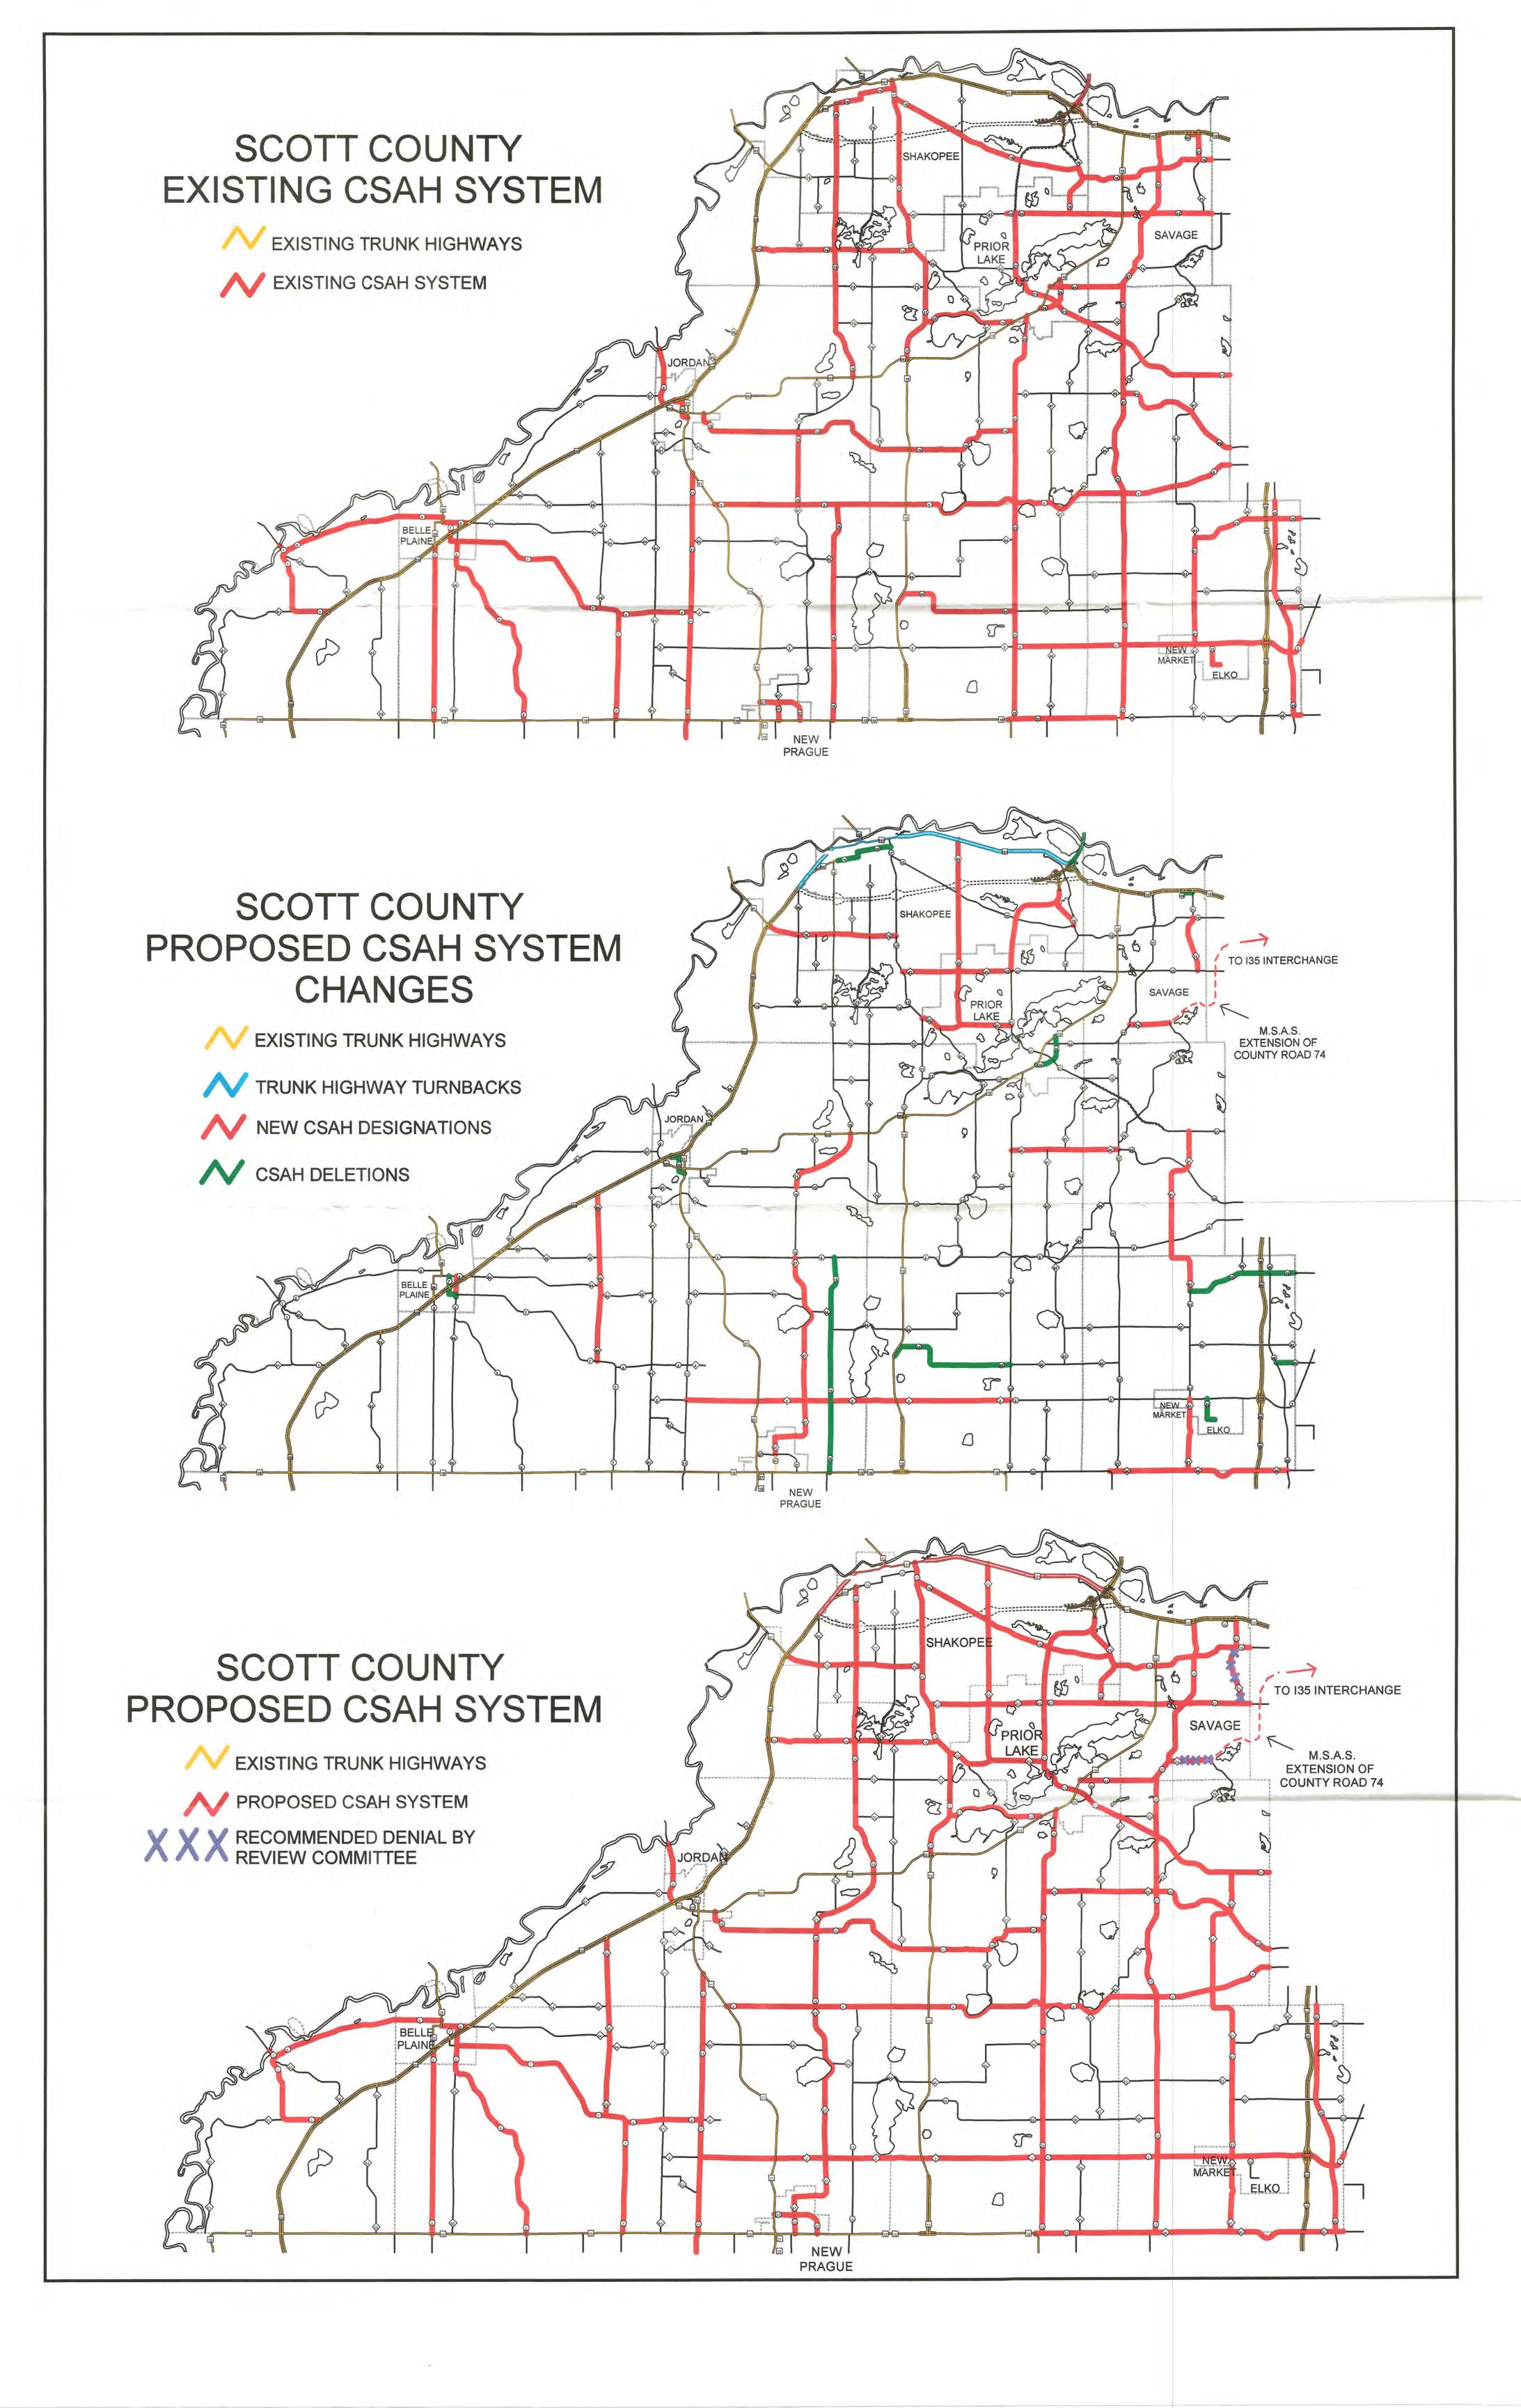

Mileage Subcommittee Report Scott County September 1996

Recommend approval as proposed with the exception of CR 31 (1.59 miles), and CR 74 (1.12 miles). These changes result in a total of 38.12 new CSAH miles for Scott County. If, as recommended, Rice County and Scott County work out a shared routing for CSAH 22/CR 86 then half of 4.85 miles would be on the Rice County system.

| Mileage Subcommittee Recommendation |        |  |  |  |  |
|-------------------------------------|--------|--|--|--|--|
| Current CSAH Mileage                | 189.44 |  |  |  |  |
| Programmed CSAH Deletions           | -19.09 |  |  |  |  |
| Recommended New CSAH Designation    | 57.21  |  |  |  |  |
| Total CSAH Mileage, as Recommended  | 227.56 |  |  |  |  |

Net Increase, New CSAH Designations: 38.12 miles



#### STUDY OF PROPOSED CONCEPTS

By Mileage Subcommittee:

Lee H. Berget, Clearwater County, Chair David Robley, Douglas County

Paul Kirkwold, Ramsey County

The Screening Board, at the June 1996 meeting, tasked the Mileage Subcommittee with looking at several proposed concepts brought up by SALT. The Mileage Subcommittee reviewed the concepts at a meeting on September 12-13, 1996. The following recommendations are provided:

- 1. Jurisdictional transfers between counties and cities.
  - "TH turnbacks lose all status as a TH turnback if moved from one a. local agency to another."
    - i. This proposal was recommended for adoption by the Screening Board on a 2-1 decision.
    - ii. This proposal basically states that the decision that Mn/DOT makes at the time of a turnback is final, as