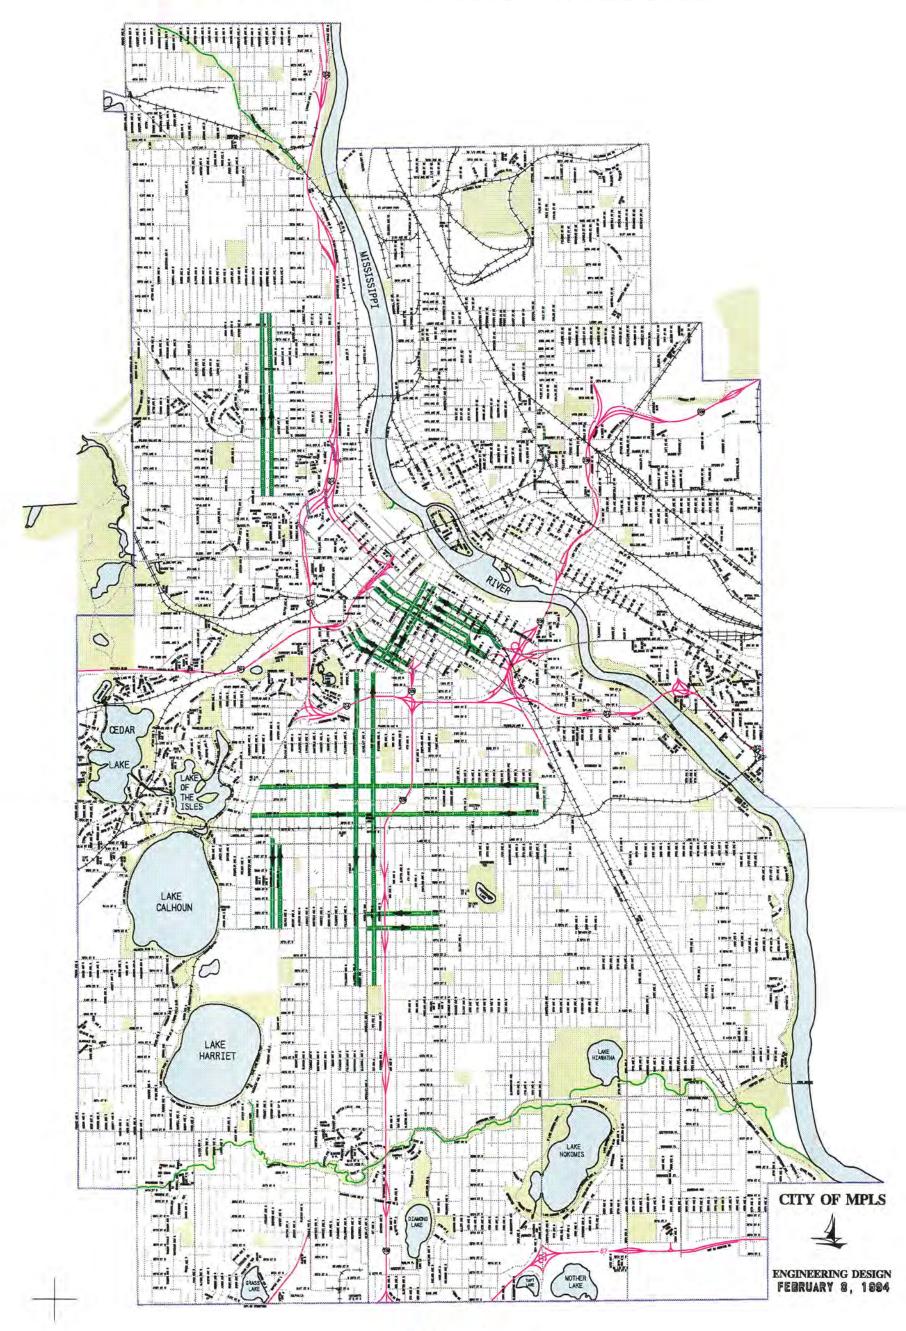

When Trunk Highway Turnback is used as part of a one-way pair the mileage for certification shall only be included as Trunk Highway Turnback mileage.

This motion carried unanimously.

The subcommittee considered requests from the Cities of Minneapolis, Mankato and Moorhead for designation of one-way mileage. After a presentation by Mr. Bo Spurrier representing the City of Minneapolis, Williamson moved and Ottensmann seconded for approval of the request for one-way designation as presented by the City of Minneapolis. The motion carried unanimously.