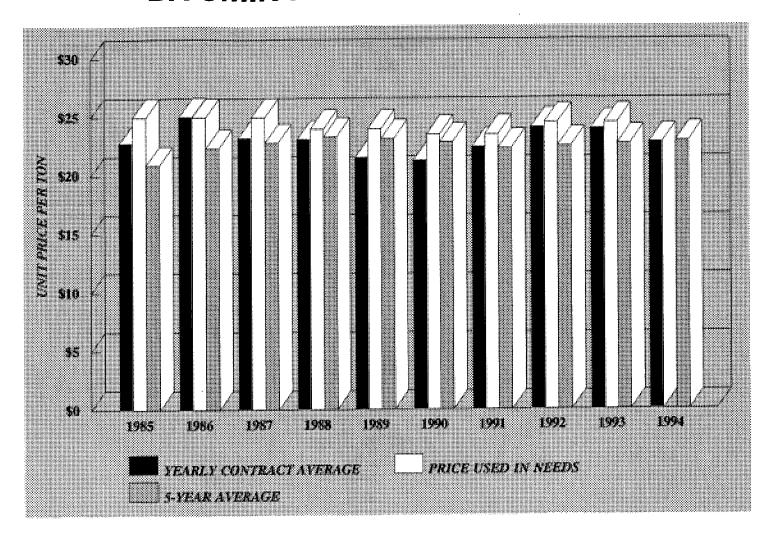

## **UNIT PRICE STUDY**

The Unit Price Study is done annually by the State Aid Needs Unit by compiling the quantities and unit prices of items from the prior years Abstract of Bids received in the State Aid Office. The results were obtained from the 1993 bids and are found next to the applicable graphs. These averages and past averages are used by the Needs Study Subcommittee and June Screening Board to determine the prices to be used in the 1994 Needs Study. These prices are then applied against the quantity table located in the State Aid Manual Fig. D & F 5-892.810 to compute the needs of each segment. The needs eventually will be used to compute the 1995 money needs allocation.

| 1994                                                                   | UNIT PRICE       | RECOMMEND         | DATIONS                                      | 03-May-94                                   |
|------------------------------------------------------------------------|------------------|-------------------|----------------------------------------------|---------------------------------------------|
|                                                                        |                  | 1993<br>Need      | Sub-<br>committee<br>Suggested<br>Prices For | Screening<br>Board<br>Recommended<br>Prices |
| Needs Item                                                             |                  | Prices            | 1994                                         | For 1994                                    |
| Grading (Excavation)                                                   | Cu. Yd.          | \$3.00            | \$3.00                                       |                                             |
| Aggregate Shoulders #2221                                              | Ton              | 7.00              | 7.00                                         |                                             |
| Curb and Gutter Removal                                                | Lin.Ft.          | 1.60              | 1.60                                         | -                                           |
| Sidewalk Removal                                                       | Sq. Yd.          | 4.50              | 4.50                                         |                                             |
| Concrete Pavement Removal                                              | Sq. Yd.          | 4.00              | 4.00                                         |                                             |
| Tree Removal                                                           | Unit             | 175.00            | 175.00                                       |                                             |
| Class 4 Subbase #2211                                                  | Ton              | 4.50              | 4.50                                         |                                             |
| Class 5 Base #2211                                                     | Ton              | 6.00              | 6.00                                         |                                             |
| Bituminous Base #2331                                                  | Ton              | 22.00             | 21.00                                        |                                             |
| Bituminous Surface #2331                                               | Ton              | 22.00             | 21.00                                        |                                             |
| Bituminous Surface #2341                                               | Ton              | 24.50             | 23.50                                        |                                             |
| Bituminous Surface #2361                                               | Ton              | 32.00             | 30.00                                        |                                             |
| Curb and Gutter Construction                                           | Lin.Ft.          | 5.50              | 5.50                                         |                                             |
| Sidewalk Construction                                                  | Sq. Yd.          | 15.00             | 16.00                                        |                                             |
| Storm Sewer Adjustment                                                 | Mile             | 64,000            | 67,100                                       |                                             |
| Storm Sewer                                                            | Mile             | 206,000           | 216,500                                      |                                             |
| Special Drainage - Rural                                               | Mile             | 25,000            | 26,000                                       |                                             |
| Street Lighting                                                        | Mile             | 20,000            | 20,000                                       |                                             |
| Traffic Signals                                                        | Per Sig          | 80,000            | 80,000                                       |                                             |
| Signal Needs Based On Projected                                        |                  | -<br>-            |                                              |                                             |
|                                                                        |                  | Needs Per Mile    |                                              |                                             |
| 0 - 4,999 .25                                                          | \$80,000         | •                 |                                              |                                             |
| 5,000 - 9,999 .50                                                      | 80,000           |                   |                                              |                                             |
| 10,000 & Over 1.00                                                     | 80,00            | •                 |                                              |                                             |
| Right of Way (Needs Only)                                              | Acre             | 60,000            | 60,000                                       |                                             |
| Engineering                                                            | Percent          | 18                | 18                                           |                                             |
| Railroad Grade Crossing                                                |                  |                   |                                              |                                             |
| Signs                                                                  | Unit             | 600               | 800                                          |                                             |
| Pavement Marking                                                       | Unit             | 750               | 750                                          |                                             |
| Signals (Single Track-Low Speed) Signals & Gate (Multiple              | Unit             | 80,000            | 000,08                                       |                                             |
| Track - High & Low Speed)                                              | Unit             | 110,000           | 110,000                                      |                                             |
| Rubberized Material(Per Track)                                         | Lin.Ft.          | 900               | 750                                          |                                             |
| <u>Bridges</u>                                                         |                  |                   |                                              |                                             |
| 0 to 149 Ft.                                                           | Sq. Ft.          | 55.00             | 55.00                                        |                                             |
| 150 to 499 Ft.                                                         | Sq. Ft.          | 55.00             | 55.00                                        |                                             |
| 500 Ft. and over                                                       | Sq. Ft.          | 55.00             | 55.00                                        |                                             |
| Bridge Widening                                                        | Sq. Ft.          | * _               |                                              |                                             |
| <ul> <li>Recommendation is to use recon-<br/>widening cost.</li> </ul> | ditioning cost o | on the structural | need sheet inste                             | ad of a bridge                              |
| Railroad Bridges over Highways                                         |                  |                   |                                              |                                             |
| Number of Tracks - 1                                                   | Lin.Ft.          | 5,000             | 5,000                                        |                                             |
| Additional Track (each)                                                | Lin.Ft.          | 4,000             | 4,000                                        |                                             |
|                                                                        |                  |                   |                                              |                                             |