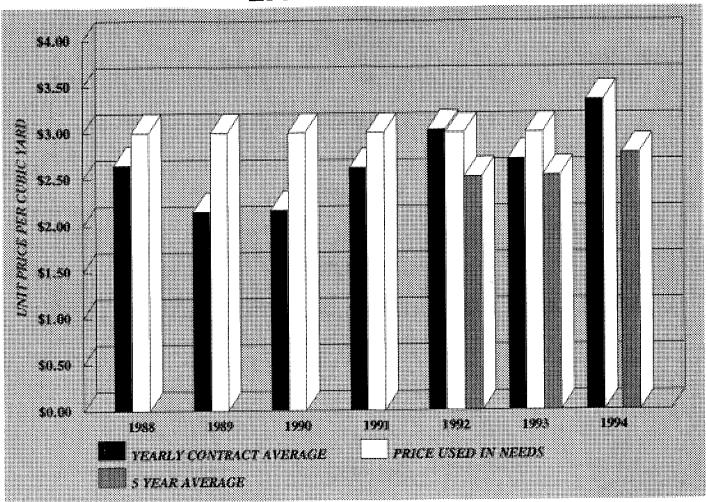

## **UNIT PRICE STUDY**

The Unit Price Study is done annually by the State Aid Needs Unit by compiling the quantities and unit prices of items from the prior years Abstract of Bids received in the State Aid Office. The results were obtained from the 1993 bids and are found next to the applicable graphs. These averages and past averages are used by the Needs Study Subcommittee and June Screening Board to determine the prices to be used in the 1994 Needs Study. These prices are then applied against the quantity table located in the State Aid Manual Fig. D & F 5-892.810 to compute the needs of each segment. The needs eventually will be used to compute the 1995 money needs allocation.

| 1994                                                                   | UNIT PRICE       | RECOMMEND         | DATIONS                                      | 03-May-94                                   |
|------------------------------------------------------------------------|------------------|-------------------|----------------------------------------------|---------------------------------------------|
|                                                                        |                  | 1993<br>Need      | Sub-<br>committee<br>Suggested<br>Prices For | Screening<br>Board<br>Recommended<br>Prices |
| Needs Item                                                             |                  | Prices            | 1994                                         | For 1994                                    |
| Grading (Excavation)                                                   | Cu. Yd.          | \$3.00            | \$3.00                                       |                                             |
| Aggregate Shoulders #2221                                              | Ton              | 7.00              | 7.00                                         |                                             |
| Curb and Gutter Removal                                                | Lin.Ft.          | 1.60              | 1.60                                         | -                                           |
| Sidewalk Removal                                                       | Sq. Yd.          | 4.50              | 4.50                                         |                                             |
| Concrete Pavement Removal                                              | Sq. Yd.          | 4.00              | 4.00                                         |                                             |
| Tree Removal                                                           | Unit             | 175.00            | 175.00                                       |                                             |
| Class 4 Subbase #2211                                                  | Ton              | 4.50              | 4.50                                         |                                             |
| Class 5 Base #2211                                                     | Ton              | 6.00              | 6.00                                         |                                             |
| Bituminous Base #2331                                                  | Ton              | 22.00             | 21.00                                        |                                             |
| Bituminous Surface #2331                                               | Ton              | 22.00             | 21.00                                        |                                             |
| Bituminous Surface #2341                                               | Ton              | 24.50             | 23.50                                        |                                             |
| Bituminous Surface #2361                                               | Ton              | 32.00             | 30.00                                        |                                             |
| Curb and Gutter Construction                                           | Lin.Ft.          | 5.50              | 5.50                                         |                                             |
| Sidewalk Construction                                                  | Sq. Yd.          | 15.00             | 16.00                                        |                                             |
| Storm Sewer Adjustment                                                 | Mile             | 64,000            | 67,100                                       |                                             |
| Storm Sewer                                                            | Mile             | 206,000           | 216,500                                      |                                             |
| Special Drainage - Rural                                               | Mile             | 25,000            | 26,000                                       |                                             |
| Street Lighting                                                        | Mile             | 20,000            | 20,000                                       |                                             |
| Traffic Signals                                                        | Per Sig          | 80,000            | 80,000                                       |                                             |
| Signal Needs Based On Projected                                        |                  | -<br>-            |                                              |                                             |
|                                                                        |                  | Needs Per Mile    |                                              |                                             |
| 0 - 4,999 .25                                                          | \$80,000         | •                 |                                              |                                             |
| 5,000 - 9,999 .50                                                      | 80,000           |                   |                                              |                                             |
| 10,000 & Over 1.00                                                     | 80,00            | •                 |                                              |                                             |
| Right of Way (Needs Only)                                              | Acre             | 60,000            | 60,000                                       |                                             |
| Engineering                                                            | Percent          | 18                | 18                                           |                                             |
| Railroad Grade Crossing                                                |                  |                   |                                              |                                             |
| Signs                                                                  | Unit             | 600               | 800                                          |                                             |
| Pavement Marking                                                       | Unit             | 750               | 750                                          |                                             |
| Signals (Single Track-Low Speed) Signals & Gate (Multiple              | Unit             | 80,000            | 000,08                                       |                                             |
| Track - High & Low Speed)                                              | Unit             | 110,000           | 110,000                                      |                                             |
| Rubberized Material(Per Track)                                         | Lin.Ft.          | 900               | 750                                          |                                             |
| <u>Bridges</u>                                                         |                  |                   |                                              |                                             |
| 0 to 149 Ft.                                                           | Sq. Ft.          | 55.00             | 55.00                                        |                                             |
| 150 to 499 Ft.                                                         | Sq. Ft.          | 55.00             | 55.00                                        |                                             |
| 500 Ft. and over                                                       | Sq. Ft.          | 55.00             | 55.00                                        |                                             |
| Bridge Widening                                                        | Sq. Ft.          | * _               |                                              |                                             |
| <ul> <li>Recommendation is to use recon-<br/>widening cost.</li> </ul> | ditioning cost o | on the structural | need sheet inste                             | ad of a bridge                              |
| Railroad Bridges over Highways                                         |                  |                   |                                              |                                             |
| Number of Tracks - 1                                                   | Lin.Ft.          | 5,000             | 5,000                                        |                                             |
| Additional Track (each)                                                | Lin.Ft.          | 4,000             | 4,000                                        |                                             |
|                                                                        |                  |                   |                                              |                                             |