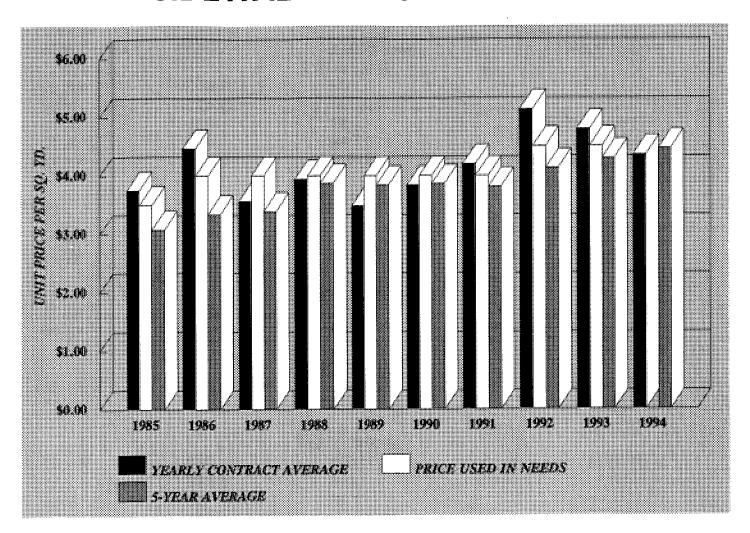

## **UNIT PRICE STUDY**

The Unit Price Study is done annually by the State Aid Needs Unit by compiling the quantities and unit prices of items from the prior years Abstract of Bids received in the State Aid Office. The results were obtained from the 1993 bids and are found next to the applicable graphs. These averages and past averages are used by the Needs Study Subcommittee and June Screening Board to determine the prices to be used in the 1994 Needs Study. These prices are then applied against the quantity table located in the State Aid Manual Fig. D & F 5-892.810 to compute the needs of each segment. The needs eventually will be used to compute the 1995 money needs allocation.

| 1994                                                                   | UNIT PRICE       | RECOMMEND         | DATIONS                                      | 03-May-94                                   |
|------------------------------------------------------------------------|------------------|-------------------|----------------------------------------------|---------------------------------------------|
|                                                                        |                  | 1993<br>Need      | Sub-<br>committee<br>Suggested<br>Prices For | Screening<br>Board<br>Recommended<br>Prices |
| Needs Item                                                             |                  | Prices            | 1994                                         | For 1994                                    |
| Grading (Excavation)                                                   | Cu. Yd.          | \$3.00            | \$3.00                                       |                                             |
| Aggregate Shoulders #2221                                              | Ton              | 7.00              | 7.00                                         |                                             |
| Curb and Gutter Removal                                                | Lin.Ft.          | 1.60              | 1.60                                         | -                                           |
| Sidewalk Removal                                                       | Sq. Yd.          | 4.50              | 4.50                                         |                                             |
| Concrete Pavement Removal                                              | Sq. Yd.          | 4.00              | 4.00                                         |                                             |
| Tree Removal                                                           | Unit             | 175.00            | 175.00                                       |                                             |
| Class 4 Subbase #2211                                                  | Ton              | 4.50              | 4.50                                         |                                             |
| Class 5 Base #2211                                                     | Ton              | 6.00              | 6.00                                         |                                             |
| Bituminous Base #2331                                                  | Ton              | 22.00             | 21.00                                        |                                             |
| Bituminous Surface #2331                                               | Ton              | 22.00             | 21.00                                        |                                             |
| Bituminous Surface #2341                                               | Ton              | 24.50             | 23.50                                        |                                             |
| Bituminous Surface #2361                                               | Ton              | 32.00             | 30.00                                        |                                             |
| Curb and Gutter Construction                                           | Lin.Ft.          | 5.50              | 5.50                                         |                                             |
| Sidewalk Construction                                                  | Sq. Yd.          | 15.00             | 16.00                                        |                                             |
| Storm Sewer Adjustment                                                 | Mile             | 64,000            | 67,100                                       |                                             |
| Storm Sewer                                                            | Mile             | 206,000           | 216,500                                      |                                             |
| Special Drainage - Rural                                               | Mile             | 25,000            | 26,000                                       |                                             |
| Street Lighting                                                        | Mile             | 20,000            | 20,000                                       |                                             |
| Traffic Signals                                                        | Per Sig          | 80,000            | 80,000                                       |                                             |
| Signal Needs Based On Projected                                        |                  | -<br>-            |                                              |                                             |
|                                                                        |                  | Needs Per Mile    |                                              |                                             |
| 0 - 4,999 .25                                                          | \$80,000         | •                 |                                              |                                             |
| 5,000 - 9,999 .50                                                      | 80,000           |                   |                                              |                                             |
| 10,000 & Over 1.00                                                     | 80,00            | •                 |                                              |                                             |
| Right of Way (Needs Only)                                              | Acre             | 60,000            | 60,000                                       |                                             |
| Engineering                                                            | Percent          | 18                | 18                                           |                                             |
| Railroad Grade Crossing                                                |                  |                   |                                              |                                             |
| Signs                                                                  | Unit             | 600               | 800                                          |                                             |
| Pavement Marking                                                       | Unit             | 750               | 750                                          |                                             |
| Signals (Single Track-Low Speed) Signals & Gate (Multiple              | Unit             | 80,000            | 000,08                                       |                                             |
| Track - High & Low Speed)                                              | Unit             | 110,000           | 110,000                                      |                                             |
| Rubberized Material(Per Track)                                         | Lin.Ft.          | 900               | 750                                          |                                             |
| <u>Bridges</u>                                                         |                  |                   |                                              |                                             |
| 0 to 149 Ft.                                                           | Sq. Ft.          | 55.00             | 55.00                                        |                                             |
| 150 to 499 Ft.                                                         | Sq. Ft.          | 55.00             | 55.00                                        |                                             |
| 500 Ft. and over                                                       | Sq. Ft.          | 55.00             | 55.00                                        |                                             |
| Bridge Widening                                                        | Sq. Ft.          | * _               |                                              |                                             |
| <ul> <li>Recommendation is to use recon-<br/>widening cost.</li> </ul> | ditioning cost o | on the structural | need sheet inste                             | ad of a bridge                              |
| Railroad Bridges over Highways                                         |                  |                   |                                              |                                             |
| Number of Tracks - 1                                                   | Lin.Ft.          | 5,000             | 5,000                                        |                                             |
| Additional Track (each)                                                | Lin.Ft.          | 4,000             | 4,000                                        |                                             |
|                                                                        |                  |                   |                                              |                                             |