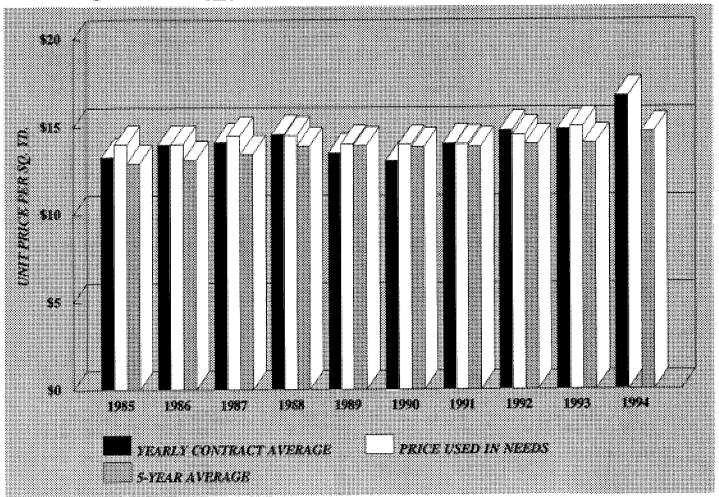

## **UNIT PRICE STUDY**

The Unit Price Study is done annually by the State Aid Needs Unit by compiling the quantities and unit prices of items from the prior years Abstract of Bids received in the State Aid Office. The results were obtained from the 1993 bids and are found next to the applicable graphs. These averages and past averages are used by the Needs Study Subcommittee and June Screening Board to determine the prices to be used in the 1994 Needs Study. These prices are then applied against the quantity table located in the State Aid Manual Fig. D & F 5-892.810 to compute the needs of each segment. The needs eventually will be used to compute the 1995 money needs allocation.

| 1994                                                                   | UNIT PRICE       | RECOMMEND         | DATIONS                                      | 03-May-94                                   |
|------------------------------------------------------------------------|------------------|-------------------|----------------------------------------------|---------------------------------------------|
|                                                                        |                  | 1993<br>Need      | Sub-<br>committee<br>Suggested<br>Prices For | Screening<br>Board<br>Recommended<br>Prices |
| Needs Item                                                             |                  | Prices            | 1994                                         | For 1994                                    |
| Grading (Excavation)                                                   | Cu. Yd.          | \$3.00            | \$3.00                                       |                                             |
| Aggregate Shoulders #2221                                              | Ton              | 7.00              | 7.00                                         |                                             |
| Curb and Gutter Removal                                                | Lin.Ft.          | 1.60              | 1.60                                         | -                                           |
| Sidewalk Removal                                                       | Sq. Yd.          | 4.50              | 4.50                                         |                                             |
| Concrete Pavement Removal                                              | Sq. Yd.          | 4.00              | 4.00                                         |                                             |
| Tree Removal                                                           | Unit             | 175.00            | 175.00                                       |                                             |
| Class 4 Subbase #2211                                                  | Ton              | 4.50              | 4.50                                         |                                             |
| Class 5 Base #2211                                                     | Ton              | 6.00              | 6.00                                         |                                             |
| Bituminous Base #2331                                                  | Ton              | 22.00             | 21.00                                        |                                             |
| Bituminous Surface #2331                                               | Ton              | 22.00             | 21.00                                        |                                             |
| Bituminous Surface #2341                                               | Ton              | 24.50             | 23.50                                        |                                             |
| Bituminous Surface #2361                                               | Ton              | 32.00             | 30.00                                        |                                             |
| Curb and Gutter Construction                                           | Lin.Ft.          | 5.50              | 5.50                                         |                                             |
| Sidewalk Construction                                                  | Sq. Yd.          | 15.00             | 16.00                                        |                                             |
| Storm Sewer Adjustment                                                 | Mile             | 64,000            | 67,100                                       |                                             |
| Storm Sewer                                                            | Mile             | 206,000           | 216,500                                      |                                             |
| Special Drainage - Rural                                               | Mile             | 25,000            | 26,000                                       |                                             |
| Street Lighting                                                        | Mile             | 20,000            | 20,000                                       |                                             |
| Traffic Signals                                                        | Per Sig          | 80,000            | 80,000                                       |                                             |
| Signal Needs Based On Projected                                        |                  | -<br>-            |                                              |                                             |
|                                                                        |                  | Needs Per Mile    |                                              |                                             |
| 0 - 4,999 .25                                                          | \$80,000         | •                 |                                              |                                             |
| 5,000 - 9,999 .50                                                      | 80,000           |                   |                                              |                                             |
| 10,000 & Over 1.00                                                     | 80,00            | •                 |                                              |                                             |
| Right of Way (Needs Only)                                              | Acre             | 60,000            | 60,000                                       |                                             |
| Engineering                                                            | Percent          | 18                | 18                                           |                                             |
| Railroad Grade Crossing                                                |                  |                   |                                              |                                             |
| Signs                                                                  | Unit             | 600               | 800                                          |                                             |
| Pavement Marking                                                       | Unit             | 750               | 750                                          |                                             |
| Signals (Single Track-Low Speed) Signals & Gate (Multiple              | Unit             | 80,000            | 000,08                                       |                                             |
| Track - High & Low Speed)                                              | Unit             | 110,000           | 110,000                                      |                                             |
| Rubberized Material(Per Track)                                         | Lin.Ft.          | 900               | 750                                          |                                             |
| <u>Bridges</u>                                                         |                  |                   |                                              |                                             |
| 0 to 149 Ft.                                                           | Sq. Ft.          | 55.00             | 55.00                                        |                                             |
| 150 to 499 Ft.                                                         | Sq. Ft.          | 55.00             | 55.00                                        |                                             |
| 500 Ft. and over                                                       | Sq. Ft.          | 55.00             | 55.00                                        |                                             |
| Bridge Widening                                                        | Sq. Ft.          | * _               |                                              |                                             |
| <ul> <li>Recommendation is to use recon-<br/>widening cost.</li> </ul> | ditioning cost o | on the structural | need sheet inste                             | ad of a bridge                              |
| Railroad Bridges over Highways                                         |                  |                   |                                              |                                             |
| Number of Tracks - 1                                                   | Lin.Ft.          | 5,000             | 5,000                                        |                                             |
| Additional Track (each)                                                | Lin.Ft.          | 4,000             | 4,000                                        |                                             |
|                                                                        |                  |                   |                                              |                                             |