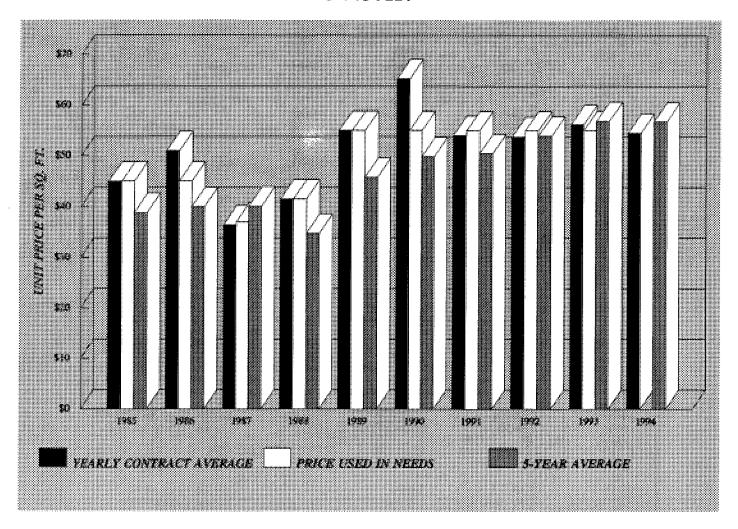

## **UNIT PRICE STUDY**

The Unit Price Study is done annually by the State Aid Needs Unit by compiling the quantities and unit prices of items from the prior years Abstract of Bids received in the State Aid Office. The results were obtained from the 1993 bids and are found next to the applicable graphs. These averages and past averages are used by the Needs Study Subcommittee and June Screening Board to determine the prices to be used in the 1994 Needs Study. These prices are then applied against the quantity table located in the State Aid Manual Fig. D & F 5-892.810 to compute the needs of each segment. The needs eventually will be used to compute the 1995 money needs allocation.

Both Mn/Dot and State Aid bridges are used so that more bridges determine the unit price. Generally State Aid contracts do not include many bridges 150 feet and over. Arriving at a reasonable bridge widening cost is difficult, due to the wide variation of work involved. Because of this, the Screening Board resolved to include bridge widening costs with the actual dollar amount of bridge reconditioning.