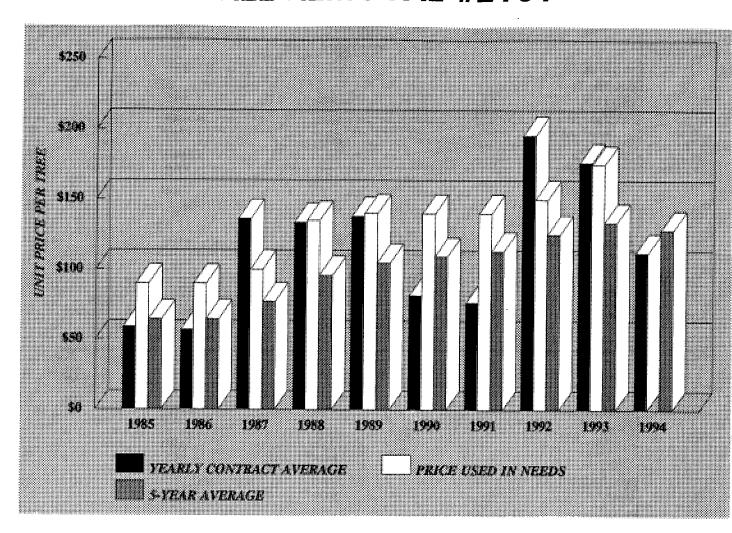

## **UNIT PRICE STUDY**

The Unit Price Study is done annually by the State Aid Needs Unit by compiling the quantities and unit prices of items from the prior years Abstract of Bids received in the State Aid Office. The results were obtained from the 1993 bids and are found next to the applicable graphs. These averages and past averages are used by the Needs Study Subcommittee and June Screening Board to determine the prices to be used in the 1994 Needs Study. These prices are then applied against the quantity table located in the State Aid Manual Fig. D & F 5-892.810 to compute the needs of each segment. The needs eventually will be used to compute the 1995 money needs allocation.

| 1994                                                                   | UNIT PRICE       | RECOMMEND         | DATIONS                                      | 03-May-94                                   |
|------------------------------------------------------------------------|------------------|-------------------|----------------------------------------------|---------------------------------------------|
|                                                                        |                  | 1993<br>Need      | Sub-<br>committee<br>Suggested<br>Prices For | Screening<br>Board<br>Recommended<br>Prices |
| Needs Item                                                             |                  | Prices            | 1994                                         | For 1994                                    |
| Grading (Excavation)                                                   | Cu. Yd.          | \$3.00            | \$3.00                                       |                                             |
| Aggregate Shoulders #2221                                              | Ton              | 7.00              | 7.00                                         |                                             |
| Curb and Gutter Removal                                                | Lin.Ft.          | 1.60              | 1.60                                         | -                                           |
| Sidewalk Removal                                                       | Sq. Yd.          | 4.50              | 4.50                                         |                                             |
| Concrete Pavement Removal                                              | Sq. Yd.          | 4.00              | 4.00                                         |                                             |
| Tree Removal                                                           | Unit             | 175.00            | 175.00                                       |                                             |
| Class 4 Subbase #2211                                                  | Ton              | 4.50              | 4.50                                         |                                             |
| Class 5 Base #2211                                                     | Ton              | 6.00              | 6.00                                         |                                             |
| Bituminous Base #2331                                                  | Ton              | 22.00             | 21.00                                        |                                             |
| Bituminous Surface #2331                                               | Ton              | 22.00             | 21.00                                        |                                             |
| Bituminous Surface #2341                                               | Ton              | 24.50             | 23.50                                        |                                             |
| Bituminous Surface #2361                                               | Ton              | 32.00             | 30.00                                        |                                             |
| Curb and Gutter Construction                                           | Lin.Ft.          | 5.50              | 5.50                                         |                                             |
| Sidewalk Construction                                                  | Sq. Yd.          | 15.00             | 16.00                                        |                                             |
| Storm Sewer Adjustment                                                 | Mile             | 64,000            | 67,100                                       |                                             |
| Storm Sewer                                                            | Mile             | 206,000           | 216,500                                      |                                             |
| Special Drainage - Rural                                               | Mile             | 25,000            | 26,000                                       |                                             |
| Street Lighting                                                        | Mile             | 20,000            | 20,000                                       |                                             |
| Traffic Signals                                                        | Per Sig          | 80,000            | 80,000                                       |                                             |
| Signal Needs Based On Projected                                        |                  | -<br>-            |                                              |                                             |
|                                                                        |                  | Needs Per Mile    |                                              |                                             |
| 0 - 4,999 .25                                                          | \$80,000         | •                 |                                              |                                             |
| 5,000 - 9,999 .50                                                      | 80,000           |                   |                                              |                                             |
| 10,000 & Over 1.00                                                     | 80,00            | •                 |                                              |                                             |
| Right of Way (Needs Only)                                              | Acre             | 60,000            | 60,000                                       |                                             |
| Engineering                                                            | Percent          | 18                | 18                                           |                                             |
| Railroad Grade Crossing                                                |                  |                   |                                              |                                             |
| Signs                                                                  | Unit             | 600               | 800                                          |                                             |
| Pavement Marking                                                       | Unit             | 750               | 750                                          |                                             |
| Signals (Single Track-Low Speed) Signals & Gate (Multiple              | Unit             | 80,000            | 000,08                                       |                                             |
| Track - High & Low Speed)                                              | Unit             | 110,000           | 110,000                                      |                                             |
| Rubberized Material(Per Track)                                         | Lin.Ft.          | 900               | 750                                          |                                             |
| <u>Bridges</u>                                                         |                  |                   |                                              |                                             |
| 0 to 149 Ft.                                                           | Sq. Ft.          | 55.00             | 55.00                                        |                                             |
| 150 to 499 Ft.                                                         | Sq. Ft.          | 55.00             | 55.00                                        |                                             |
| 500 Ft. and over                                                       | Sq. Ft.          | 55.00             | 55.00                                        |                                             |
| Bridge Widening                                                        | Sq. Ft.          | * _               |                                              |                                             |
| <ul> <li>Recommendation is to use recon-<br/>widening cost.</li> </ul> | ditioning cost o | on the structural | need sheet inste                             | ad of a bridge                              |
| Railroad Bridges over Highways                                         |                  |                   |                                              |                                             |
| Number of Tracks - 1                                                   | Lin.Ft.          | 5,000             | 5,000                                        |                                             |
| Additional Track (each)                                                | Lin.Ft.          | 4,000             | 4,000                                        |                                             |
|                                                                        |                  |                   |                                              |                                             |