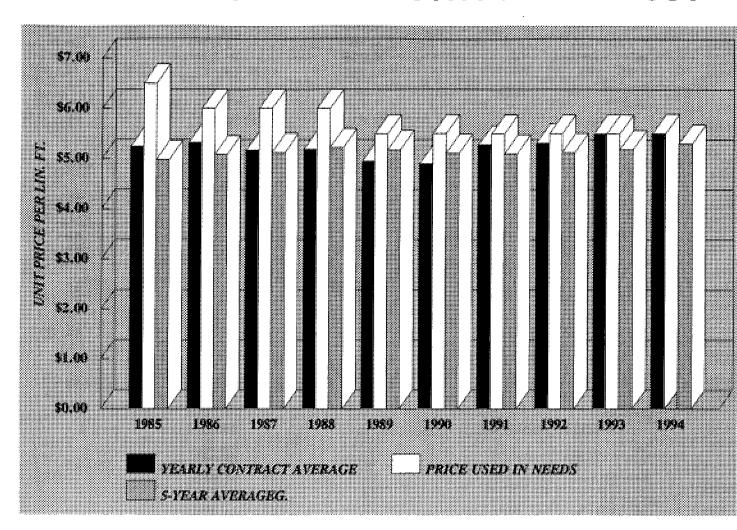

## **UNIT PRICE STUDY**

The Unit Price Study is done annually by the State Aid Needs Unit by compiling the quantities and unit prices of items from the prior years Abstract of Bids received in the State Aid Office. The results were obtained from the 1993 bids and are found next to the applicable graphs. These averages and past averages are used by the Needs Study Subcommittee and June Screening Board to determine the prices to be used in the 1994 Needs Study. These prices are then applied against the quantity table located in the State Aid Manual Fig. D & F 5-892.810 to compute the needs of each segment. The needs eventually will be used to compute the 1995 money needs allocation.

| 1994                                                                   | UNIT PRICE       | RECOMMEND         | DATIONS                                      | 03-May-94                                   |
|------------------------------------------------------------------------|------------------|-------------------|----------------------------------------------|---------------------------------------------|
|                                                                        |                  | 1993<br>Need      | Sub-<br>committee<br>Suggested<br>Prices For | Screening<br>Board<br>Recommended<br>Prices |
| Needs Item                                                             |                  | Prices            | 1994                                         | For 1994                                    |
| Grading (Excavation)                                                   | Cu. Yd.          | \$3.00            | \$3.00                                       |                                             |
| Aggregate Shoulders #2221                                              | Ton              | 7.00              | 7.00                                         |                                             |
| Curb and Gutter Removal                                                | Lin.Ft.          | 1.60              | 1.60                                         | -                                           |
| Sidewalk Removal                                                       | Sq. Yd.          | 4.50              | 4.50                                         |                                             |
| Concrete Pavement Removal                                              | Sq. Yd.          | 4.00              | 4.00                                         |                                             |
| Tree Removal                                                           | Unit             | 175.00            | 175.00                                       |                                             |
| Class 4 Subbase #2211                                                  | Ton              | 4.50              | 4.50                                         |                                             |
| Class 5 Base #2211                                                     | Ton              | 6.00              | 6.00                                         |                                             |
| Bituminous Base #2331                                                  | Ton              | 22.00             | 21.00                                        |                                             |
| Bituminous Surface #2331                                               | Ton              | 22.00             | 21.00                                        |                                             |
| Bituminous Surface #2341                                               | Ton              | 24.50             | 23.50                                        |                                             |
| Bituminous Surface #2361                                               | Ton              | 32.00             | 30.00                                        |                                             |
| Curb and Gutter Construction                                           | Lin.Ft.          | 5.50              | 5.50                                         |                                             |
| Sidewalk Construction                                                  | Sq. Yd.          | 15.00             | 16.00                                        |                                             |
| Storm Sewer Adjustment                                                 | Mile             | 64,000            | 67,100                                       |                                             |
| Storm Sewer                                                            | Mile             | 206,000           | 216,500                                      |                                             |
| Special Drainage - Rural                                               | Mile             | 25,000            | 26,000                                       |                                             |
| Street Lighting                                                        | Mile             | 20,000            | 20,000                                       |                                             |
| Traffic Signals                                                        | Per Sig          | 80,000            | 80,000                                       |                                             |
| Signal Needs Based On Projected                                        |                  | -<br>-            |                                              |                                             |
|                                                                        |                  | Needs Per Mile    |                                              |                                             |
| 0 - 4,999 .25                                                          | \$80,000         | •                 |                                              |                                             |
| 5,000 - 9,999 .50                                                      | 80,000           |                   |                                              |                                             |
| 10,000 & Over 1.00                                                     | 80,00            | •                 |                                              |                                             |
| Right of Way (Needs Only)                                              | Acre             | 60,000            | 60,000                                       |                                             |
| Engineering                                                            | Percent          | 18                | 18                                           |                                             |
| Railroad Grade Crossing                                                |                  |                   |                                              |                                             |
| Signs                                                                  | Unit             | 600               | 800                                          |                                             |
| Pavement Marking                                                       | Unit             | 750               | 750                                          |                                             |
| Signals (Single Track-Low Speed) Signals & Gate (Multiple              | Unit             | 80,000            | 000,08                                       |                                             |
| Track - High & Low Speed)                                              | Unit             | 110,000           | 110,000                                      |                                             |
| Rubberized Material(Per Track)                                         | Lin.Ft.          | 900               | 750                                          |                                             |
| <u>Bridges</u>                                                         |                  |                   |                                              |                                             |
| 0 to 149 Ft.                                                           | Sq. Ft.          | 55.00             | 55.00                                        |                                             |
| 150 to 499 Ft.                                                         | Sq. Ft.          | 55.00             | 55.00                                        |                                             |
| 500 Ft. and over                                                       | Sq. Ft.          | 55.00             | 55.00                                        |                                             |
| Bridge Widening                                                        | Sq. Ft.          | * _               |                                              |                                             |
| <ul> <li>Recommendation is to use recon-<br/>widening cost.</li> </ul> | ditioning cost o | on the structural | need sheet inste                             | ad of a bridge                              |
| Railroad Bridges over Highways                                         |                  |                   |                                              |                                             |
| Number of Tracks - 1                                                   | Lin.Ft.          | 5,000             | 5,000                                        |                                             |
| Additional Track (each)                                                | Lin.Ft.          | 4,000             | 4,000                                        |                                             |
|                                                                        |                  |                   |                                              |                                             |