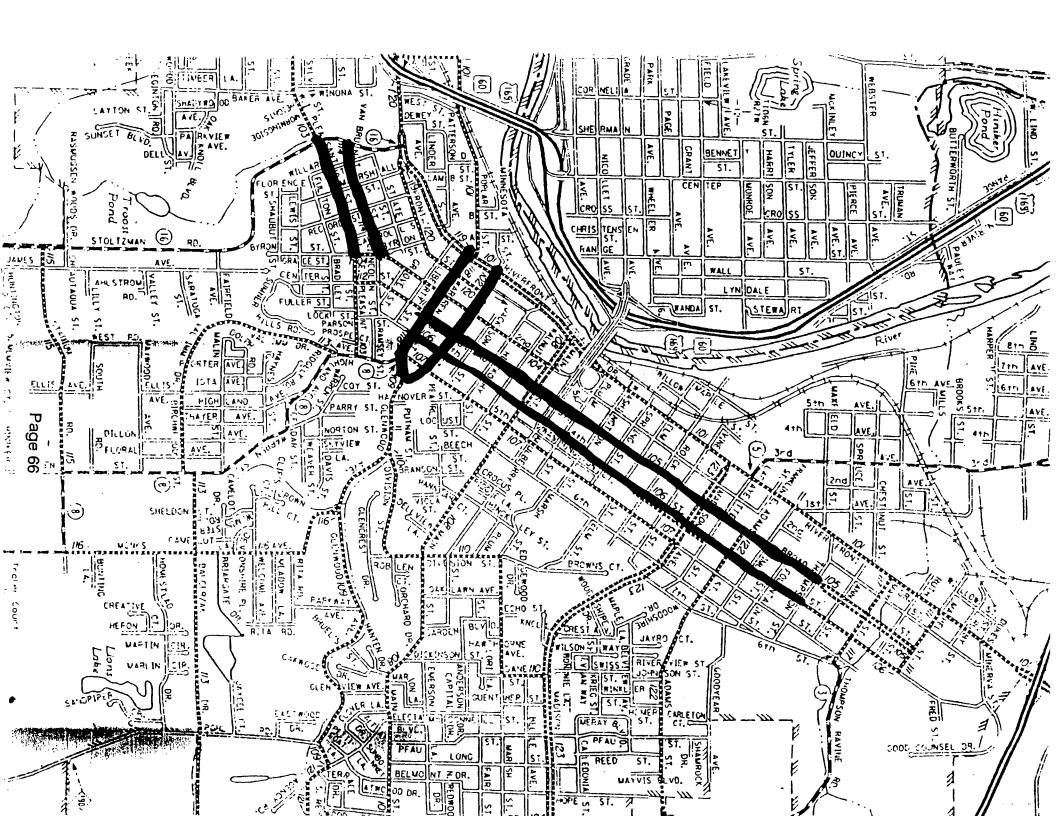

When Trunk Highway Turnback is used as part of a one-way pair the mileage for certification shall only be included as Trunk Highway Turnback mileage.

This motion carried unanimously.

The subcommittee considered requests from the Cities of Minneapolis, Mankato and Moorhead for designation of one-way mileage. After a presentation by Mr. Bo Spurrier representing the City of Minneapolis, Williamson moved and Ottensmann seconded for approval of the request for one-way designation as presented by the City of Minneapolis. The motion carried unanimously.

The subcommittee then considered the request submitted by the City of Mankato and reviewed the information submitted by City Engineer, Ken Saffert. Ottensmann moved and Haider seconded for approval subject to the availability of mileage which may be impacted dependent on the Boards action regarding Trunk Highway Turnback. The motion carried unanimously.

Next to be considered was the request by the City of Moorhead for one-way mileage designation. City Engineer Herb Reimer had provided information as a part of their request. Ottensmann moved and Williamson seconded for approval with a condition that the non-MSAS segment of 4th Street South from 12th Avenue South to Rivershore Drive be designated as one-way. The motion carried unanimously.