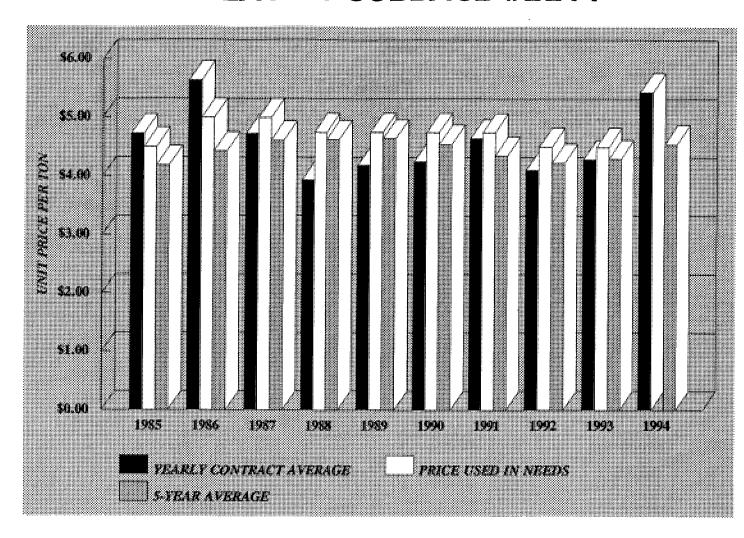

## **UNIT PRICE STUDY**

The Unit Price Study is done annually by the State Aid Needs Unit by compiling the quantities and unit prices of items from the prior years Abstract of Bids received in the State Aid Office. The results were obtained from the 1993 bids and are found next to the applicable graphs. These averages and past averages are used by the Needs Study Subcommittee and June Screening Board to determine the prices to be used in the 1994 Needs Study. These prices are then applied against the quantity table located in the State Aid Manual Fig. D & F 5-892.810 to compute the needs of each segment. The needs eventually will be used to compute the 1995 money needs allocation.

| 1994                                                                   | UNIT PRICE       | RECOMMEND         | DATIONS                                      | 03-May-94                                   |
|------------------------------------------------------------------------|------------------|-------------------|----------------------------------------------|---------------------------------------------|
|                                                                        |                  | 1993<br>Need      | Sub-<br>committee<br>Suggested<br>Prices For | Screening<br>Board<br>Recommended<br>Prices |
| Needs Item                                                             |                  | Prices            | 1994                                         | For 1994                                    |
| Grading (Excavation)                                                   | Cu. Yd.          | \$3.00            | \$3.00                                       |                                             |
| Aggregate Shoulders #2221                                              | Ton              | 7.00              | 7.00                                         |                                             |
| Curb and Gutter Removal                                                | Lin.Ft.          | 1.60              | 1.60                                         | -                                           |
| Sidewalk Removal                                                       | Sq. Yd.          | 4.50              | 4.50                                         |                                             |
| Concrete Pavement Removal                                              | Sq. Yd.          | 4.00              | 4.00                                         |                                             |
| Tree Removal                                                           | Unit             | 175.00            | 175.00                                       |                                             |
| Class 4 Subbase #2211                                                  | Ton              | 4.50              | 4.50                                         |                                             |
| Class 5 Base #2211                                                     | Ton              | 6.00              | 6.00                                         |                                             |
| Bituminous Base #2331                                                  | Ton              | 22.00             | 21.00                                        |                                             |
| Bituminous Surface #2331                                               | Ton              | 22.00             | 21.00                                        |                                             |
| Bituminous Surface #2341                                               | Ton              | 24.50             | 23.50                                        |                                             |
| Bituminous Surface #2361                                               | Ton              | 32.00             | 30.00                                        |                                             |
| Curb and Gutter Construction                                           | Lin.Ft.          | 5.50              | 5.50                                         |                                             |
| Sidewalk Construction                                                  | Sq. Yd.          | 15.00             | 16.00                                        |                                             |
| Storm Sewer Adjustment                                                 | Mile             | 64,000            | 67,100                                       |                                             |
| Storm Sewer                                                            | Mile             | 206,000           | 216,500                                      |                                             |
| Special Drainage - Rural                                               | Mile             | 25,000            | 26,000                                       |                                             |
| Street Lighting                                                        | Mile             | 20,000            | 20,000                                       |                                             |
| Traffic Signals                                                        | Per Sig          | 80,000            | 80,000                                       |                                             |
| Signal Needs Based On Projected                                        |                  | -<br>-            |                                              |                                             |
|                                                                        |                  | Needs Per Mile    |                                              |                                             |
| 0 - 4,999 .25                                                          | \$80,000         | •                 |                                              |                                             |
| 5,000 - 9,999 .50                                                      | 80,000           |                   |                                              |                                             |
| 10,000 & Over 1.00                                                     | 80,00            | •                 |                                              |                                             |
| Right of Way (Needs Only)                                              | Acre             | 60,000            | 60,000                                       |                                             |
| Engineering                                                            | Percent          | 18                | 18                                           |                                             |
| Railroad Grade Crossing                                                |                  |                   |                                              |                                             |
| Signs                                                                  | Unit             | 600               | 800                                          |                                             |
| Pavement Marking                                                       | Unit             | 750               | 750                                          |                                             |
| Signals (Single Track-Low Speed) Signals & Gate (Multiple              | Unit             | 80,000            | 000,08                                       |                                             |
| Track - High & Low Speed)                                              | Unit             | 110,000           | 110,000                                      |                                             |
| Rubberized Material(Per Track)                                         | Lin.Ft.          | 900               | 750                                          |                                             |
| <u>Bridges</u>                                                         |                  |                   |                                              |                                             |
| 0 to 149 Ft.                                                           | Sq. Ft.          | 55.00             | 55.00                                        |                                             |
| 150 to 499 Ft.                                                         | Sq. Ft.          | 55.00             | 55.00                                        |                                             |
| 500 Ft. and over                                                       | Sq. Ft.          | 55.00             | 55.00                                        |                                             |
| Bridge Widening                                                        | Sq. Ft.          | * _               |                                              |                                             |
| <ul> <li>Recommendation is to use recon-<br/>widening cost.</li> </ul> | ditioning cost o | on the structural | need sheet inste                             | ad of a bridge                              |
| Railroad Bridges over Highways                                         |                  |                   |                                              |                                             |
| Number of Tracks - 1                                                   | Lin.Ft.          | 5,000             | 5,000                                        |                                             |
| Additional Track (each)                                                | Lin.Ft.          | 4,000             | 4,000                                        |                                             |
|                                                                        |                  |                   |                                              |                                             |