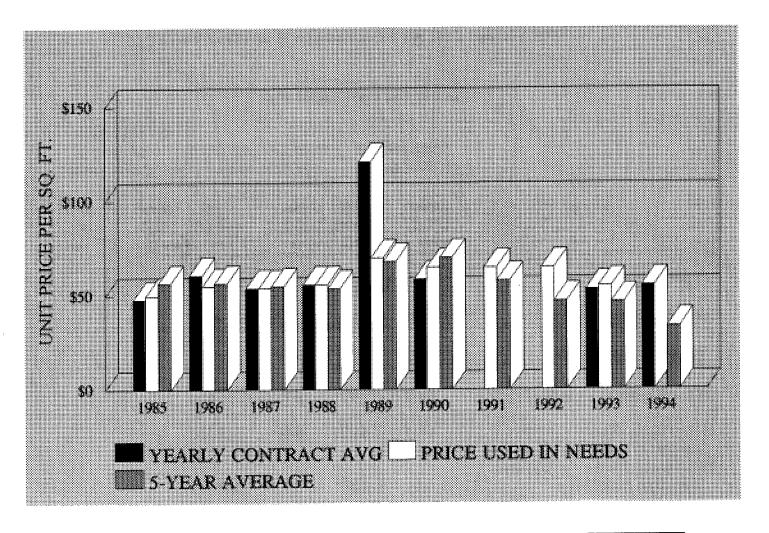

## **UNIT PRICE STUDY**

The Unit Price Study is done annually by the State Aid Needs Unit by compiling the quantities and unit prices of items from the prior years Abstract of Bids received in the State Aid Office. The results were obtained from the 1993 bids and are found next to the applicable graphs. These averages and past averages are used by the Needs Study Subcommittee and June Screening Board to determine the prices to be used in the 1994 Needs Study. These prices are then applied against the quantity table located in the State Aid Manual Fig. D & F 5-892.810 to compute the needs of each segment. The needs eventually will be used to compute the 1995 money needs allocation.

Both Mn/Dot and State Aid bridges are used so that more bridges determine the unit price. Generally State Aid contracts do not include many bridges 150 feet and over. Arriving at a reasonable bridge widening cost is difficult, due to the wide variation of work involved. Because of this, the Screening Board resolved to include bridge widening costs with the actual dollar amount of bridge reconditioning.