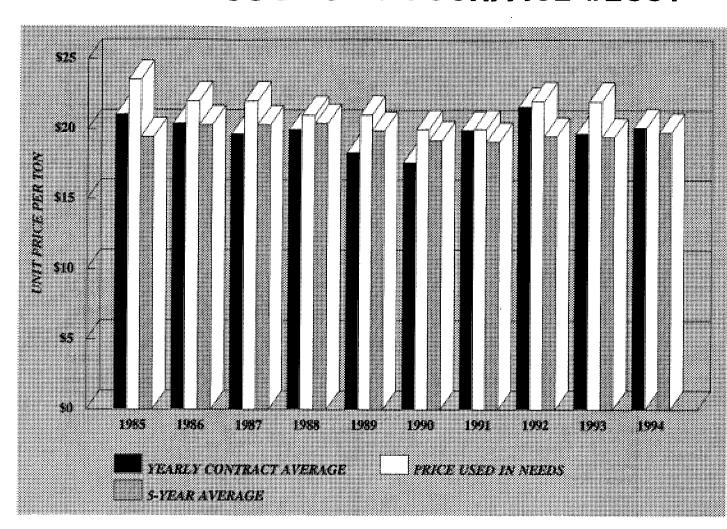

## **UNIT PRICE STUDY**

The Unit Price Study is done annually by the State Aid Needs Unit by compiling the quantities and unit prices of items from the prior years Abstract of Bids received in the State Aid Office. The results were obtained from the 1993 bids and are found next to the applicable graphs. These averages and past averages are used by the Needs Study Subcommittee and June Screening Board to determine the prices to be used in the 1994 Needs Study. These prices are then applied against the quantity table located in the State Aid Manual Fig. D & F 5-892.810 to compute the needs of each segment. The needs eventually will be used to compute the 1995 money needs allocation.

| 1994                                                                   | UNIT PRICE       | RECOMMEND         | DATIONS                                      | 03-May-94                                   |
|------------------------------------------------------------------------|------------------|-------------------|----------------------------------------------|---------------------------------------------|
|                                                                        |                  | 1993<br>Need      | Sub-<br>committee<br>Suggested<br>Prices For | Screening<br>Board<br>Recommended<br>Prices |
| Needs Item                                                             |                  | Prices            | 1994                                         | For 1994                                    |
| Grading (Excavation)                                                   | Cu. Yd.          | \$3.00            | \$3.00                                       |                                             |
| Aggregate Shoulders #2221                                              | Ton              | 7.00              | 7.00                                         |                                             |
| Curb and Gutter Removal                                                | Lin.Ft.          | 1.60              | 1.60                                         | -                                           |
| Sidewalk Removal                                                       | Sq. Yd.          | 4.50              | 4.50                                         |                                             |
| Concrete Pavement Removal                                              | Sq. Yd.          | 4.00              | 4.00                                         |                                             |
| Tree Removal                                                           | Unit             | 175.00            | 175.00                                       |                                             |
| Class 4 Subbase #2211                                                  | Ton              | 4.50              | 4.50                                         |                                             |
| Class 5 Base #2211                                                     | Ton              | 6.00              | 6.00                                         |                                             |
| Bituminous Base #2331                                                  | Ton              | 22.00             | 21.00                                        |                                             |
| Bituminous Surface #2331                                               | Ton              | 22.00             | 21.00                                        |                                             |
| Bituminous Surface #2341                                               | Ton              | 24.50             | 23.50                                        |                                             |
| Bituminous Surface #2361                                               | Ton              | 32.00             | 30.00                                        |                                             |
| Curb and Gutter Construction                                           | Lin.Ft.          | 5.50              | 5.50                                         |                                             |
| Sidewalk Construction                                                  | Sq. Yd.          | 15.00             | 16.00                                        |                                             |
| Storm Sewer Adjustment                                                 | Mile             | 64,000            | 67,100                                       |                                             |
| Storm Sewer                                                            | Mile             | 206,000           | 216,500                                      |                                             |
| Special Drainage - Rural                                               | Mile             | 25,000            | 26,000                                       |                                             |
| Street Lighting                                                        | Mile             | 20,000            | 20,000                                       |                                             |
| Traffic Signals                                                        | Per Sig          | 80,000            | 80,000                                       |                                             |
| Signal Needs Based On Projected                                        |                  | -<br>-            |                                              |                                             |
|                                                                        |                  | Needs Per Mile    |                                              |                                             |
| 0 - 4,999 .25                                                          | \$80,000         | •                 |                                              |                                             |
| 5,000 - 9,999 .50                                                      | 80,000           |                   |                                              |                                             |
| 10,000 & Over 1.00                                                     | 80,00            | •                 |                                              |                                             |
| Right of Way (Needs Only)                                              | Acre             | 60,000            | 60,000                                       |                                             |
| Engineering                                                            | Percent          | 18                | 18                                           |                                             |
| Railroad Grade Crossing                                                |                  |                   |                                              |                                             |
| Signs                                                                  | Unit             | 600               | 800                                          |                                             |
| Pavement Marking                                                       | Unit             | 750               | 750                                          |                                             |
| Signals (Single Track-Low Speed) Signals & Gate (Multiple              | Unit             | 80,000            | 000,08                                       |                                             |
| Track - High & Low Speed)                                              | Unit             | 110,000           | 110,000                                      |                                             |
| Rubberized Material(Per Track)                                         | Lin.Ft.          | 900               | 750                                          |                                             |
| <u>Bridges</u>                                                         |                  |                   |                                              |                                             |
| 0 to 149 Ft.                                                           | Sq. Ft.          | 55.00             | 55.00                                        |                                             |
| 150 to 499 Ft.                                                         | Sq. Ft.          | 55.00             | 55.00                                        |                                             |
| 500 Ft. and over                                                       | Sq. Ft.          | 55.00             | 55.00                                        |                                             |
| Bridge Widening                                                        | Sq. Ft.          | * _               |                                              |                                             |
| <ul> <li>Recommendation is to use recon-<br/>widening cost.</li> </ul> | ditioning cost o | on the structural | need sheet inste                             | ad of a bridge                              |
| Railroad Bridges over Highways                                         |                  |                   |                                              |                                             |
| Number of Tracks - 1                                                   | Lin.Ft.          | 5,000             | 5,000                                        |                                             |
| Additional Track (each)                                                | Lin.Ft.          | 4,000             | 4,000                                        |                                             |
|                                                                        |                  |                   |                                              |                                             |