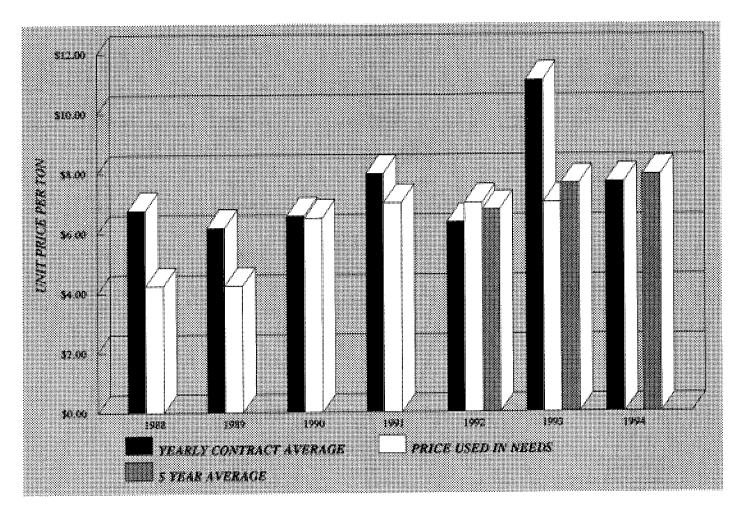

## **UNIT PRICE STUDY**

The Unit Price Study is done annually by the State Aid Needs Unit by compiling the quantities and unit prices of items from the prior years Abstract of Bids received in the State Aid Office. The results were obtained from the 1993 bids and are found next to the applicable graphs. These averages and past averages are used by the Needs Study Subcommittee and June Screening Board to determine the prices to be used in the 1994 Needs Study. These prices are then applied against the quantity table located in the State Aid Manual Fig. D & F 5-892.810 to compute the needs of each segment. The needs eventually will be used to compute the 1995 money needs allocation.

| 1994                                                                   | UNIT PRICE       | RECOMMEND         | DATIONS                                      | 03-May-94                                   |
|------------------------------------------------------------------------|------------------|-------------------|----------------------------------------------|---------------------------------------------|
|                                                                        |                  | 1993<br>Need      | Sub-<br>committee<br>Suggested<br>Prices For | Screening<br>Board<br>Recommended<br>Prices |
| Needs Item                                                             |                  | Prices            | 1994                                         | For 1994                                    |
| Grading (Excavation)                                                   | Cu. Yd.          | \$3.00            | \$3.00                                       |                                             |
| Aggregate Shoulders #2221                                              | Ton              | 7.00              | 7.00                                         |                                             |
| Curb and Gutter Removal                                                | Lin.Ft.          | 1.60              | 1.60                                         | -                                           |
| Sidewalk Removal                                                       | Sq. Yd.          | 4.50              | 4.50                                         |                                             |
| Concrete Pavement Removal                                              | Sq. Yd.          | 4.00              | 4.00                                         |                                             |
| Tree Removal                                                           | Unit             | 175.00            | 175.00                                       |                                             |
| Class 4 Subbase #2211                                                  | Ton              | 4.50              | 4.50                                         |                                             |
| Class 5 Base #2211                                                     | Ton              | 6.00              | 6.00                                         |                                             |
| Bituminous Base #2331                                                  | Ton              | 22.00             | 21.00                                        |                                             |
| Bituminous Surface #2331                                               | Ton              | 22.00             | 21.00                                        |                                             |
| Bituminous Surface #2341                                               | Ton              | 24.50             | 23.50                                        |                                             |
| Bituminous Surface #2361                                               | Ton              | 32.00             | 30.00                                        |                                             |
| Curb and Gutter Construction                                           | Lin.Ft.          | 5.50              | 5.50                                         |                                             |
| Sidewalk Construction                                                  | Sq. Yd.          | 15.00             | 16.00                                        |                                             |
| Storm Sewer Adjustment                                                 | Mile             | 64,000            | 67,100                                       |                                             |
| Storm Sewer                                                            | Mile             | 206,000           | 216,500                                      |                                             |
| Special Drainage - Rural                                               | Mile             | 25,000            | 26,000                                       |                                             |
| Street Lighting                                                        | Mile             | 20,000            | 20,000                                       |                                             |
| Traffic Signals                                                        | Per Sig          | 80,000            | 80,000                                       |                                             |
| Signal Needs Based On Projected                                        |                  | -<br>-            |                                              |                                             |
|                                                                        |                  | Needs Per Mile    |                                              |                                             |
| 0 - 4,999 .25                                                          | \$80,000         | •                 |                                              |                                             |
| 5,000 - 9,999 .50                                                      | 80,000           |                   |                                              |                                             |
| 10,000 & Over 1.00                                                     | 80,00            | •                 |                                              |                                             |
| Right of Way (Needs Only)                                              | Acre             | 60,000            | 60,000                                       |                                             |
| Engineering                                                            | Percent          | 18                | 18                                           |                                             |
| Railroad Grade Crossing                                                |                  |                   |                                              |                                             |
| Signs                                                                  | Unit             | 600               | 800                                          |                                             |
| Pavement Marking                                                       | Unit             | 750               | 750                                          |                                             |
| Signals (Single Track-Low Speed) Signals & Gate (Multiple              | Unit             | 80,000            | 000,08                                       |                                             |
| Track - High & Low Speed)                                              | Unit             | 110,000           | 110,000                                      |                                             |
| Rubberized Material(Per Track)                                         | Lin.Ft.          | 900               | 750                                          |                                             |
| <u>Bridges</u>                                                         |                  |                   |                                              |                                             |
| 0 to 149 Ft.                                                           | Sq. Ft.          | 55.00             | 55.00                                        |                                             |
| 150 to 499 Ft.                                                         | Sq. Ft.          | 55.00             | 55.00                                        |                                             |
| 500 Ft. and over                                                       | Sq. Ft.          | 55.00             | 55.00                                        |                                             |
| Bridge Widening                                                        | Sq. Ft.          | * _               |                                              |                                             |
| <ul> <li>Recommendation is to use recon-<br/>widening cost.</li> </ul> | ditioning cost o | on the structural | need sheet inste                             | ad of a bridge                              |
| Railroad Bridges over Highways                                         |                  |                   |                                              |                                             |
| Number of Tracks - 1                                                   | Lin.Ft.          | 5,000             | 5,000                                        |                                             |
| Additional Track (each)                                                | Lin.Ft.          | 4,000             | 4,000                                        |                                             |
|                                                                        |                  |                   |                                              |                                             |