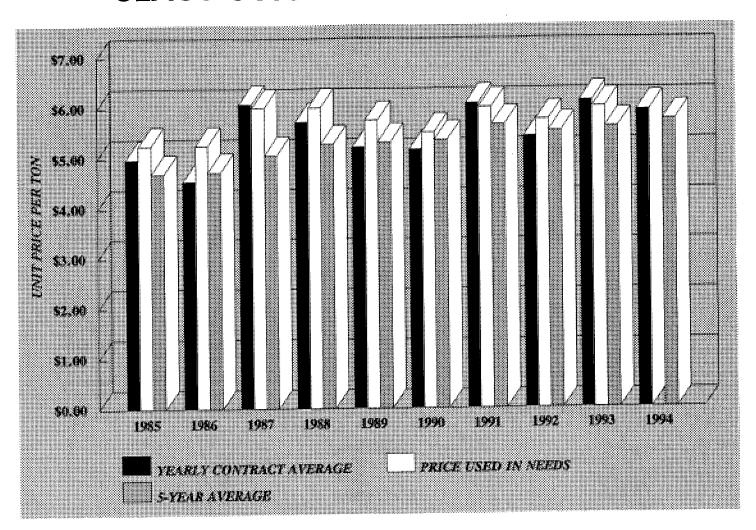

## **UNIT PRICE STUDY**

The Unit Price Study is done annually by the State Aid Needs Unit by compiling the quantities and unit prices of items from the prior years Abstract of Bids received in the State Aid Office. The results were obtained from the 1993 bids and are found next to the applicable graphs. These averages and past averages are used by the Needs Study Subcommittee and June Screening Board to determine the prices to be used in the 1994 Needs Study. These prices are then applied against the quantity table located in the State Aid Manual Fig. D & F 5-892.810 to compute the needs of each segment. The needs eventually will be used to compute the 1995 money needs allocation.

| 1994                                                                   | UNIT PRICE       | RECOMMEND         | DATIONS                                      | 03-May-94                                   |
|------------------------------------------------------------------------|------------------|-------------------|----------------------------------------------|---------------------------------------------|
|                                                                        |                  | 1993<br>Need      | Sub-<br>committee<br>Suggested<br>Prices For | Screening<br>Board<br>Recommended<br>Prices |
| Needs Item                                                             |                  | Prices            | 1994                                         | For 1994                                    |
| Grading (Excavation)                                                   | Cu. Yd.          | \$3.00            | \$3.00                                       |                                             |
| Aggregate Shoulders #2221                                              | Ton              | 7.00              | 7.00                                         |                                             |
| Curb and Gutter Removal                                                | Lin.Ft.          | 1.60              | 1.60                                         | -                                           |
| Sidewalk Removal                                                       | Sq. Yd.          | 4.50              | 4.50                                         |                                             |
| Concrete Pavement Removal                                              | Sq. Yd.          | 4.00              | 4.00                                         |                                             |
| Tree Removal                                                           | Unit             | 175.00            | 175.00                                       |                                             |
| Class 4 Subbase #2211                                                  | Ton              | 4.50              | 4.50                                         |                                             |
| Class 5 Base #2211                                                     | Ton              | 6.00              | 6.00                                         |                                             |
| Bituminous Base #2331                                                  | Ton              | 22.00             | 21.00                                        |                                             |
| Bituminous Surface #2331                                               | Ton              | 22.00             | 21.00                                        |                                             |
| Bituminous Surface #2341                                               | Ton              | 24.50             | 23.50                                        |                                             |
| Bituminous Surface #2361                                               | Ton              | 32.00             | 30.00                                        |                                             |
| Curb and Gutter Construction                                           | Lin.Ft.          | 5.50              | 5.50                                         |                                             |
| Sidewalk Construction                                                  | Sq. Yd.          | 15.00             | 16.00                                        |                                             |
| Storm Sewer Adjustment                                                 | Mile             | 64,000            | 67,100                                       |                                             |
| Storm Sewer                                                            | Mile             | 206,000           | 216,500                                      |                                             |
| Special Drainage - Rural                                               | Mile             | 25,000            | 26,000                                       |                                             |
| Street Lighting                                                        | Mile             | 20,000            | 20,000                                       |                                             |
| Traffic Signals                                                        | Per Sig          | 80,000            | 80,000                                       |                                             |
| Signal Needs Based On Projected                                        |                  | -<br>-            |                                              |                                             |
|                                                                        |                  | Needs Per Mile    |                                              |                                             |
| 0 - 4,999 .25                                                          | \$80,000         | •                 |                                              |                                             |
| 5,000 - 9,999 .50                                                      | 80,000           |                   |                                              |                                             |
| 10,000 & Over 1.00                                                     | 80,00            | •                 |                                              |                                             |
| Right of Way (Needs Only)                                              | Acre             | 60,000            | 60,000                                       |                                             |
| Engineering                                                            | Percent          | 18                | 18                                           |                                             |
| Railroad Grade Crossing                                                |                  |                   |                                              |                                             |
| Signs                                                                  | Unit             | 600               | 800                                          |                                             |
| Pavement Marking                                                       | Unit             | 750               | 750                                          |                                             |
| Signals (Single Track-Low Speed) Signals & Gate (Multiple              | Unit             | 80,000            | 000,08                                       |                                             |
| Track - High & Low Speed)                                              | Unit             | 110,000           | 110,000                                      |                                             |
| Rubberized Material(Per Track)                                         | Lin.Ft.          | 900               | 750                                          |                                             |
| <u>Bridges</u>                                                         |                  |                   |                                              |                                             |
| 0 to 149 Ft.                                                           | Sq. Ft.          | 55.00             | 55.00                                        |                                             |
| 150 to 499 Ft.                                                         | Sq. Ft.          | 55.00             | 55.00                                        |                                             |
| 500 Ft. and over                                                       | Sq. Ft.          | 55.00             | 55.00                                        |                                             |
| Bridge Widening                                                        | Sq. Ft.          | * _               |                                              |                                             |
| <ul> <li>Recommendation is to use recon-<br/>widening cost.</li> </ul> | ditioning cost o | on the structural | need sheet inste                             | ad of a bridge                              |
| Railroad Bridges over Highways                                         |                  |                   |                                              |                                             |
| Number of Tracks - 1                                                   | Lin.Ft.          | 5,000             | 5,000                                        |                                             |
| Additional Track (each)                                                | Lin.Ft.          | 4,000             | 4,000                                        |                                             |
|                                                                        |                  |                   |                                              |                                             |