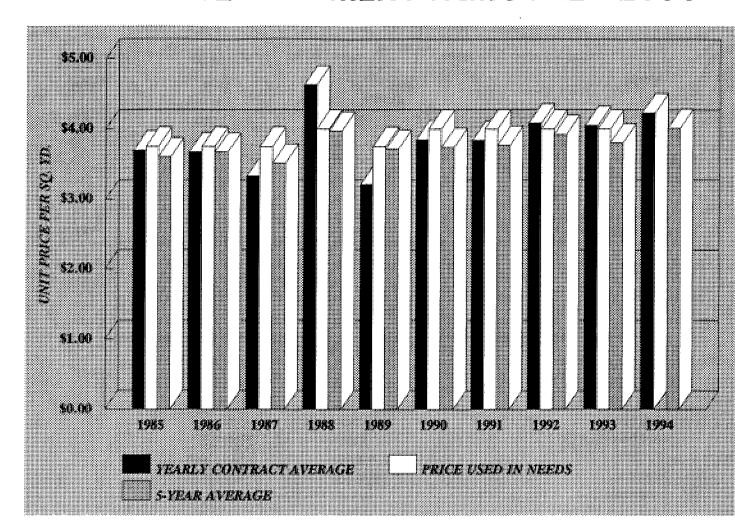

## **UNIT PRICE STUDY**

The Unit Price Study is done annually by the State Aid Needs Unit by compiling the quantities and unit prices of items from the prior years Abstract of Bids received in the State Aid Office. The results were obtained from the 1993 bids and are found next to the applicable graphs. These averages and past averages are used by the Needs Study Subcommittee and June Screening Board to determine the prices to be used in the 1994 Needs Study. These prices are then applied against the quantity table located in the State Aid Manual Fig. D & F 5-892.810 to compute the needs of each segment. The needs eventually will be used to compute the 1995 money needs allocation.

| 1994                                                                   | UNIT PRICE       | RECOMMEND         | DATIONS                                      | 03-May-94                                   |
|------------------------------------------------------------------------|------------------|-------------------|----------------------------------------------|---------------------------------------------|
|                                                                        |                  | 1993<br>Need      | Sub-<br>committee<br>Suggested<br>Prices For | Screening<br>Board<br>Recommended<br>Prices |
| Needs Item                                                             |                  | Prices            | 1994                                         | For 1994                                    |
| Grading (Excavation)                                                   | Cu. Yd.          | \$3.00            | \$3.00                                       |                                             |
| Aggregate Shoulders #2221                                              | Ton              | 7.00              | 7.00                                         |                                             |
| Curb and Gutter Removal                                                | Lin.Ft.          | 1.60              | 1.60                                         | -                                           |
| Sidewalk Removal                                                       | Sq. Yd.          | 4.50              | 4.50                                         |                                             |
| Concrete Pavement Removal                                              | Sq. Yd.          | 4.00              | 4.00                                         |                                             |
| Tree Removal                                                           | Unit             | 175.00            | 175.00                                       |                                             |
| Class 4 Subbase #2211                                                  | Ton              | 4.50              | 4.50                                         |                                             |
| Class 5 Base #2211                                                     | Ton              | 6.00              | 6.00                                         |                                             |
| Bituminous Base #2331                                                  | Ton              | 22.00             | 21.00                                        |                                             |
| Bituminous Surface #2331                                               | Ton              | 22.00             | 21.00                                        |                                             |
| Bituminous Surface #2341                                               | Ton              | 24.50             | 23.50                                        |                                             |
| Bituminous Surface #2361                                               | Ton              | 32.00             | 30.00                                        |                                             |
| Curb and Gutter Construction                                           | Lin.Ft.          | 5.50              | 5.50                                         |                                             |
| Sidewalk Construction                                                  | Sq. Yd.          | 15.00             | 16.00                                        |                                             |
| Storm Sewer Adjustment                                                 | Mile             | 64,000            | 67,100                                       |                                             |
| Storm Sewer                                                            | Mile             | 206,000           | 216,500                                      |                                             |
| Special Drainage - Rural                                               | Mile             | 25,000            | 26,000                                       |                                             |
| Street Lighting                                                        | Mile             | 20,000            | 20,000                                       |                                             |
| Traffic Signals                                                        | Per Sig          | 80,000            | 80,000                                       |                                             |
| Signal Needs Based On Projected                                        |                  | -<br>-            |                                              |                                             |
|                                                                        |                  | Needs Per Mile    |                                              |                                             |
| 0 - 4,999 .25                                                          | \$80,000         | •                 |                                              |                                             |
| 5,000 - 9,999 .50                                                      | 80,000           |                   |                                              |                                             |
| 10,000 & Over 1.00                                                     | 80,00            | •                 |                                              |                                             |
| Right of Way (Needs Only)                                              | Acre             | 60,000            | 60,000                                       |                                             |
| Engineering                                                            | Percent          | 18                | 18                                           |                                             |
| Railroad Grade Crossing                                                |                  |                   |                                              |                                             |
| Signs                                                                  | Unit             | 600               | 800                                          |                                             |
| Pavement Marking                                                       | Unit             | 750               | 750                                          |                                             |
| Signals (Single Track-Low Speed) Signals & Gate (Multiple              | Unit             | 80,000            | 000,08                                       |                                             |
| Track - High & Low Speed)                                              | Unit             | 110,000           | 110,000                                      |                                             |
| Rubberized Material(Per Track)                                         | Lin.Ft.          | 900               | 750                                          |                                             |
| <u>Bridges</u>                                                         |                  |                   |                                              |                                             |
| 0 to 149 Ft.                                                           | Sq. Ft.          | 55.00             | 55.00                                        |                                             |
| 150 to 499 Ft.                                                         | Sq. Ft.          | 55.00             | 55.00                                        |                                             |
| 500 Ft. and over                                                       | Sq. Ft.          | 55.00             | 55.00                                        |                                             |
| Bridge Widening                                                        | Sq. Ft.          | * _               |                                              |                                             |
| <ul> <li>Recommendation is to use recon-<br/>widening cost.</li> </ul> | ditioning cost o | on the structural | need sheet inste                             | ad of a bridge                              |
| Railroad Bridges over Highways                                         |                  |                   |                                              |                                             |
| Number of Tracks - 1                                                   | Lin.Ft.          | 5,000             | 5,000                                        |                                             |
| Additional Track (each)                                                | Lin.Ft.          | 4,000             | 4,000                                        |                                             |
|                                                                        |                  |                   |                                              |                                             |