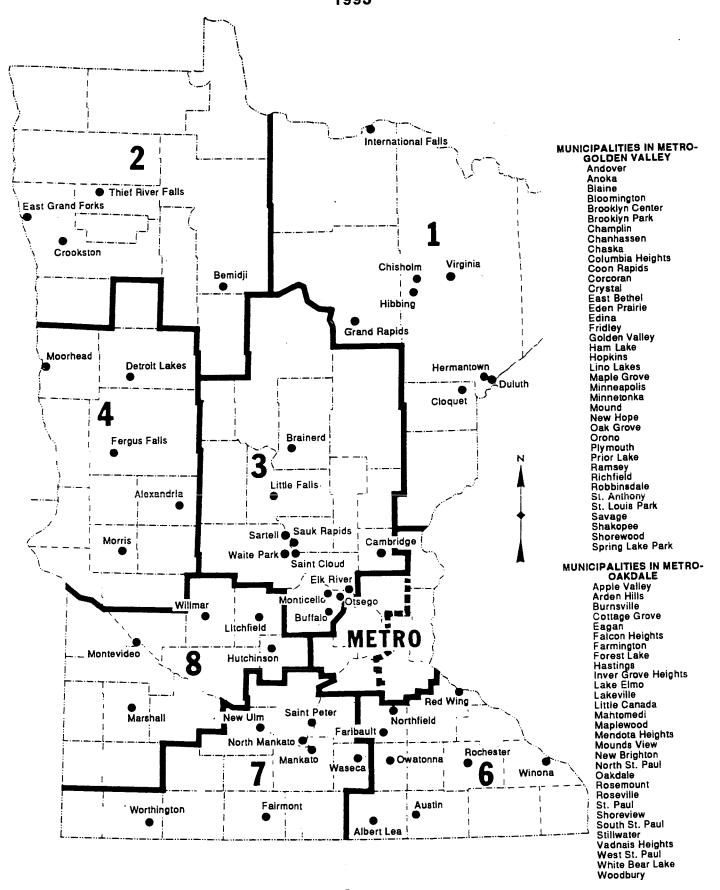

# STATE OF MINNESOTA HIGHWAY DISTRICTS AND MUNICIPALITIES AS ESTABLISHED FOR STATE AID PURPOSES 1993