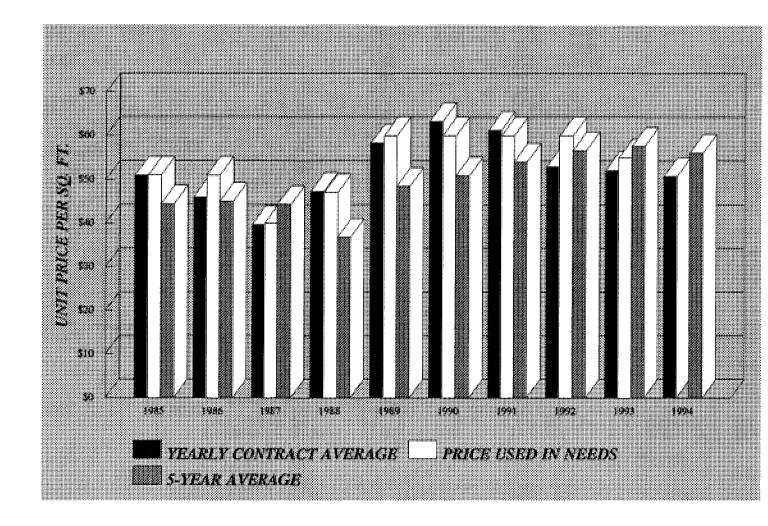

## **UNIT PRICE STUDY**

The Unit Price Study is done annually by the State Aid Needs Unit by compiling the quantities and unit prices of items from the prior years Abstract of Bids received in the State Aid Office. The results were obtained from the 1993 bids and are found next to the applicable graphs. These averages and past averages are used by the Needs Study Subcommittee and June Screening Board to determine the prices to be used in the 1994 Needs Study. These prices are then applied against the quantity table located in the State Aid Manual Fig. D & F 5-892.810 to compute the needs of each segment. The needs eventually will be used to compute the 1995 money needs allocation.

Both Mn/Dot and State Aid bridges are used so that more bridges determine the unit price. Generally State Aid contracts do not include many bridges 150 feet and over. Arriving at a reasonable bridge widening cost is difficult, due to the wide variation of work involved. Because of this, the Screening Board resolved to include bridge widening costs with the actual dollar amount of bridge reconditioning.