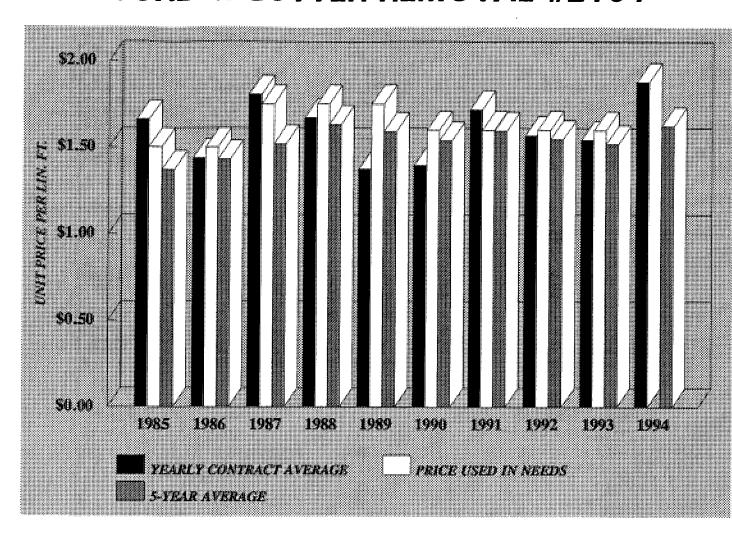

## **UNIT PRICE STUDY**

The Unit Price Study is done annually by the State Aid Needs Unit by compiling the quantities and unit prices of items from the prior years Abstract of Bids received in the State Aid Office. The results were obtained from the 1993 bids and are found next to the applicable graphs. These averages and past averages are used by the Needs Study Subcommittee and June Screening Board to determine the prices to be used in the 1994 Needs Study. These prices are then applied against the quantity table located in the State Aid Manual Fig. D & F 5-892.810 to compute the needs of each segment. The needs eventually will be used to compute the 1995 money needs allocation.

| 1994                                                                   | UNIT PRICE       | RECOMMEND         | DATIONS                                      | 03-May-94                                   |
|------------------------------------------------------------------------|------------------|-------------------|----------------------------------------------|---------------------------------------------|
|                                                                        |                  | 1993<br>Need      | Sub-<br>committee<br>Suggested<br>Prices For | Screening<br>Board<br>Recommended<br>Prices |
| Needs Item                                                             |                  | Prices            | 1994                                         | For 1994                                    |
| Grading (Excavation)                                                   | Cu. Yd.          | \$3.00            | \$3.00                                       |                                             |
| Aggregate Shoulders #2221                                              | Ton              | 7.00              | 7.00                                         |                                             |
| Curb and Gutter Removal                                                | Lin.Ft.          | 1.60              | 1.60                                         | -                                           |
| Sidewalk Removal                                                       | Sq. Yd.          | 4.50              | 4.50                                         |                                             |
| Concrete Pavement Removal                                              | Sq. Yd.          | 4.00              | 4.00                                         |                                             |
| Tree Removal                                                           | Unit             | 175.00            | 175.00                                       |                                             |
| Class 4 Subbase #2211                                                  | Ton              | 4.50              | 4.50                                         |                                             |
| Class 5 Base #2211                                                     | Ton              | 6.00              | 6.00                                         |                                             |
| Bituminous Base #2331                                                  | Ton              | 22.00             | 21.00                                        |                                             |
| Bituminous Surface #2331                                               | Ton              | 22.00             | 21.00                                        |                                             |
| Bituminous Surface #2341                                               | Ton              | 24.50             | 23.50                                        |                                             |
| Bituminous Surface #2361                                               | Ton              | 32.00             | 30.00                                        |                                             |
| Curb and Gutter Construction                                           | Lin.Ft.          | 5.50              | 5.50                                         |                                             |
| Sidewalk Construction                                                  | Sq. Yd.          | 15.00             | 16.00                                        |                                             |
| Storm Sewer Adjustment                                                 | Mile             | 64,000            | 67,100                                       |                                             |
| Storm Sewer                                                            | Mile             | 206,000           | 216,500                                      |                                             |
| Special Drainage - Rural                                               | Mile             | 25,000            | 26,000                                       |                                             |
| Street Lighting                                                        | Mile             | 20,000            | 20,000                                       |                                             |
| Traffic Signals                                                        | Per Sig          | 80,000            | 80,000                                       |                                             |
| Signal Needs Based On Projected                                        |                  | -<br>-            |                                              |                                             |
|                                                                        |                  | Needs Per Mile    |                                              |                                             |
| 0 - 4,999 .25                                                          | \$80,000         | •                 |                                              |                                             |
| 5,000 - 9,999 .50                                                      | 80,000           |                   |                                              |                                             |
| 10,000 & Over 1.00                                                     | 80,00            | •                 |                                              |                                             |
| Right of Way (Needs Only)                                              | Acre             | 60,000            | 60,000                                       |                                             |
| Engineering                                                            | Percent          | 18                | 18                                           |                                             |
| Railroad Grade Crossing                                                |                  |                   |                                              |                                             |
| Signs                                                                  | Unit             | 600               | 800                                          |                                             |
| Pavement Marking                                                       | Unit             | 750               | 750                                          |                                             |
| Signals (Single Track-Low Speed) Signals & Gate (Multiple              | Unit             | 80,000            | 000,08                                       |                                             |
| Track - High & Low Speed)                                              | Unit             | 110,000           | 110,000                                      |                                             |
| Rubberized Material(Per Track)                                         | Lin.Ft.          | 900               | 750                                          |                                             |
| <u>Bridges</u>                                                         |                  |                   |                                              |                                             |
| 0 to 149 Ft.                                                           | Sq. Ft.          | 55.00             | 55.00                                        |                                             |
| 150 to 499 Ft.                                                         | Sq. Ft.          | 55.00             | 55.00                                        |                                             |
| 500 Ft. and over                                                       | Sq. Ft.          | 55.00             | 55.00                                        |                                             |
| Bridge Widening                                                        | Sq. Ft.          | * _               |                                              |                                             |
| <ul> <li>Recommendation is to use recon-<br/>widening cost.</li> </ul> | ditioning cost o | on the structural | need sheet inste                             | ad of a bridge                              |
| Railroad Bridges over Highways                                         |                  |                   |                                              |                                             |
| Number of Tracks - 1                                                   | Lin.Ft.          | 5,000             | 5,000                                        |                                             |
| Additional Track (each)                                                | Lin.Ft.          | 4,000             | 4,000                                        |                                             |
|                                                                        |                  |                   |                                              |                                             |