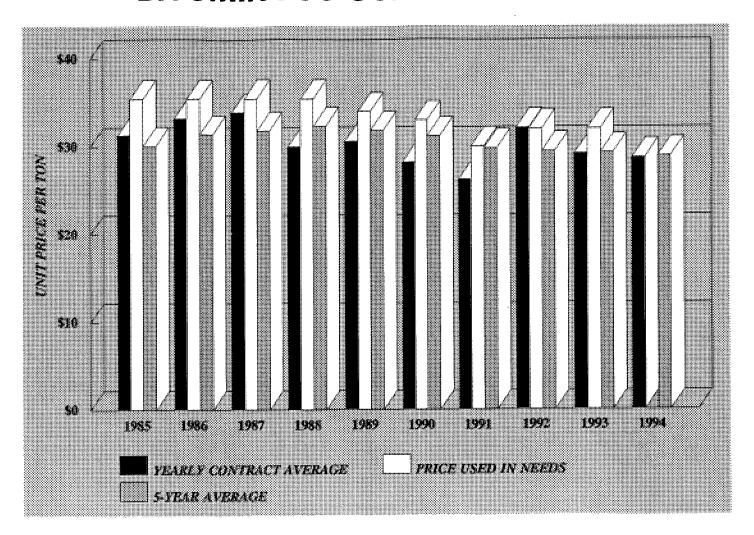

## **UNIT PRICE STUDY**

The Unit Price Study is done annually by the State Aid Needs Unit by compiling the quantities and unit prices of items from the prior years Abstract of Bids received in the State Aid Office. The results were obtained from the 1993 bids and are found next to the applicable graphs. These averages and past averages are used by the Needs Study Subcommittee and June Screening Board to determine the prices to be used in the 1994 Needs Study. These prices are then applied against the quantity table located in the State Aid Manual Fig. D & F 5-892.810 to compute the needs of each segment. The needs eventually will be used to compute the 1995 money needs allocation.

| 1994                                                                   | UNIT PRICE       | RECOMMEND         | DATIONS                                      | 03-May-94                                   |
|------------------------------------------------------------------------|------------------|-------------------|----------------------------------------------|---------------------------------------------|
|                                                                        |                  | 1993<br>Need      | Sub-<br>committee<br>Suggested<br>Prices For | Screening<br>Board<br>Recommended<br>Prices |
| Needs Item                                                             |                  | Prices            | 1994                                         | For 1994                                    |
| Grading (Excavation)                                                   | Cu. Yd.          | \$3.00            | \$3.00                                       |                                             |
| Aggregate Shoulders #2221                                              | Ton              | 7.00              | 7.00                                         |                                             |
| Curb and Gutter Removal                                                | Lin.Ft.          | 1.60              | 1.60                                         | -                                           |
| Sidewalk Removal                                                       | Sq. Yd.          | 4.50              | 4.50                                         |                                             |
| Concrete Pavement Removal                                              | Sq. Yd.          | 4.00              | 4.00                                         |                                             |
| Tree Removal                                                           | Unit             | 175.00            | 175.00                                       |                                             |
| Class 4 Subbase #2211                                                  | Ton              | 4.50              | 4.50                                         |                                             |
| Class 5 Base #2211                                                     | Ton              | 6.00              | 6.00                                         |                                             |
| Bituminous Base #2331                                                  | Ton              | 22.00             | 21.00                                        |                                             |
| Bituminous Surface #2331                                               | Ton              | 22.00             | 21.00                                        |                                             |
| Bituminous Surface #2341                                               | Ton              | 24.50             | 23.50                                        |                                             |
| Bituminous Surface #2361                                               | Ton              | 32.00             | 30.00                                        |                                             |
| Curb and Gutter Construction                                           | Lin.Ft.          | 5.50              | 5.50                                         |                                             |
| Sidewalk Construction                                                  | Sq. Yd.          | 15.00             | 16.00                                        |                                             |
| Storm Sewer Adjustment                                                 | Mile             | 64,000            | 67,100                                       |                                             |
| Storm Sewer                                                            | Mile             | 206,000           | 216,500                                      |                                             |
| Special Drainage - Rural                                               | Mile             | 25,000            | 26,000                                       |                                             |
| Street Lighting                                                        | Mile             | 20,000            | 20,000                                       |                                             |
| Traffic Signals                                                        | Per Sig          | 80,000            | 80,000                                       |                                             |
| Signal Needs Based On Projected                                        |                  | -<br>-            |                                              |                                             |
|                                                                        |                  | Needs Per Mile    |                                              |                                             |
| 0 - 4,999 .25                                                          | \$80,000         | •                 |                                              |                                             |
| 5,000 - 9,999 .50                                                      | 80,000           |                   |                                              |                                             |
| 10,000 & Over 1.00                                                     | 80,00            | •                 |                                              |                                             |
| Right of Way (Needs Only)                                              | Acre             | 60,000            | 60,000                                       |                                             |
| Engineering                                                            | Percent          | 18                | 18                                           |                                             |
| Railroad Grade Crossing                                                |                  |                   |                                              |                                             |
| Signs                                                                  | Unit             | 600               | 800                                          |                                             |
| Pavement Marking                                                       | Unit             | 750               | 750                                          |                                             |
| Signals (Single Track-Low Speed) Signals & Gate (Multiple              | Unit             | 80,000            | 000,08                                       |                                             |
| Track - High & Low Speed)                                              | Unit             | 110,000           | 110,000                                      |                                             |
| Rubberized Material(Per Track)                                         | Lin.Ft.          | 900               | 750                                          |                                             |
| <u>Bridges</u>                                                         |                  |                   |                                              |                                             |
| 0 to 149 Ft.                                                           | Sq. Ft.          | 55.00             | 55.00                                        |                                             |
| 150 to 499 Ft.                                                         | Sq. Ft.          | 55.00             | 55.00                                        |                                             |
| 500 Ft. and over                                                       | Sq. Ft.          | 55.00             | 55.00                                        |                                             |
| Bridge Widening                                                        | Sq. Ft.          | * _               |                                              |                                             |
| <ul> <li>Recommendation is to use recon-<br/>widening cost.</li> </ul> | ditioning cost o | on the structural | need sheet inste                             | ad of a bridge                              |
| Railroad Bridges over Highways                                         |                  |                   |                                              |                                             |
| Number of Tracks - 1                                                   | Lin.Ft.          | 5,000             | 5,000                                        |                                             |
| Additional Track (each)                                                | Lin.Ft.          | 4,000             | 4,000                                        |                                             |
|                                                                        |                  |                   |                                              |                                             |