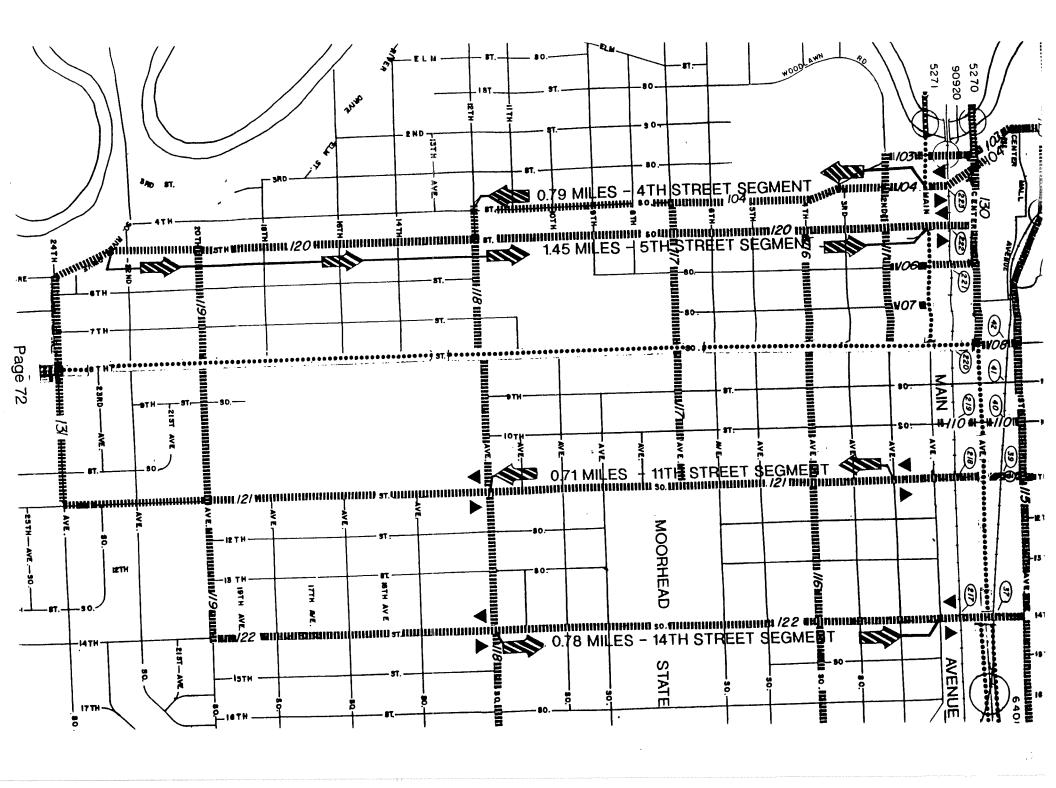

Next to be considered was the request by the City of Moorhead for one-way mileage designation. City Engineer Herb Reimer had provided information as a part of their request. Ottensmann moved and Williamson seconded for approval with a condition that the non-MSAS segment of 4th Street South from 12th Avenue South to Rivershore Drive be designated as one-way. The motion carried unanimously.