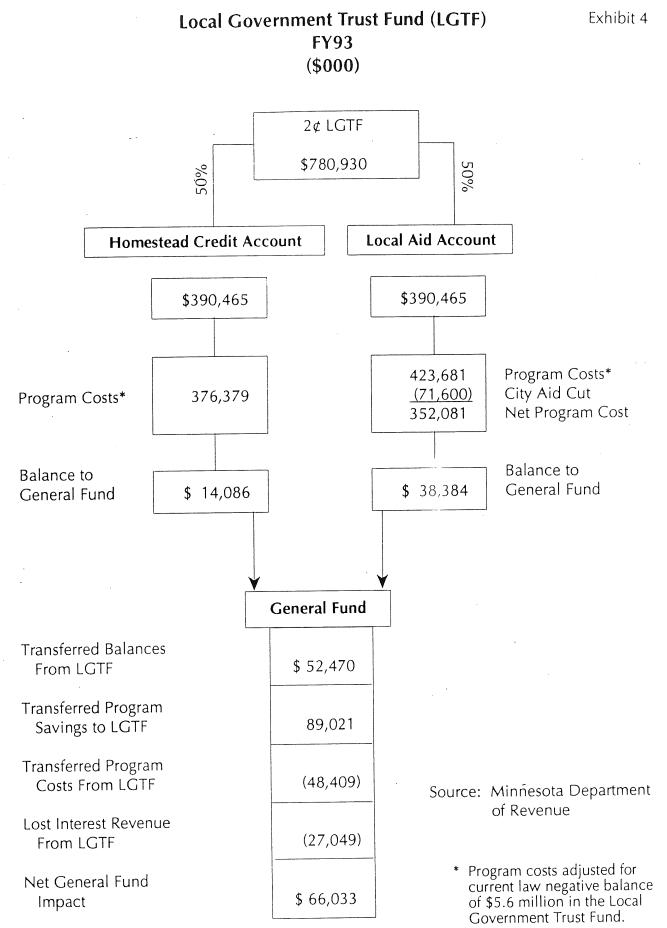

\$486.1 million to \$414.5 million under this proposal for FY 1993 and will increase to \$431.3 in FY 1994 as a result of an increase in Homestead Credit Aid.
- The reduction in aids to cities will reduce their 1992 budgets. 1992 property taxes will not increase as a result of this reduction.
- The reduction will be sustained in FY 1994 and FY 1995.
- Will the cut result in property tax increases in pay 1993? Unlike state controlled taxes (i.e. income, sales), the citizens of Minnesota have the opportunity to express their desires at truth in taxation hearings. It is through this process the public can directly control the level of property taxation. In the fall of 1992, we will have statewide "parcel-specific truth-in-taxation."

# Local Government Trust Fund (LGTF) FY93



Exhibit 2





- 4 -

-

## Local Government Trust Fund (LGTF) FY94/95 Biennium (\$000)



#### Source: Minnesota Department of Revenue

## Exhibit 6

## Summary of City Aid Reduction For FY 1993

# \$ (71.6) Million

|                                                    | Dollar<br><u>Reduction</u> |
|----------------------------------------------------|----------------------------|
| Local Government Aid                               | \$ 70,755,578              |
| Equalization Aid                                   | 799,900                    |
| Disparity Reduction Aid                            | 44,514                     |
| Total                                              | \$ 71,600,000              |
| Average Percent of Levy/Aid Base                   | 8.0%                       |
| Avera