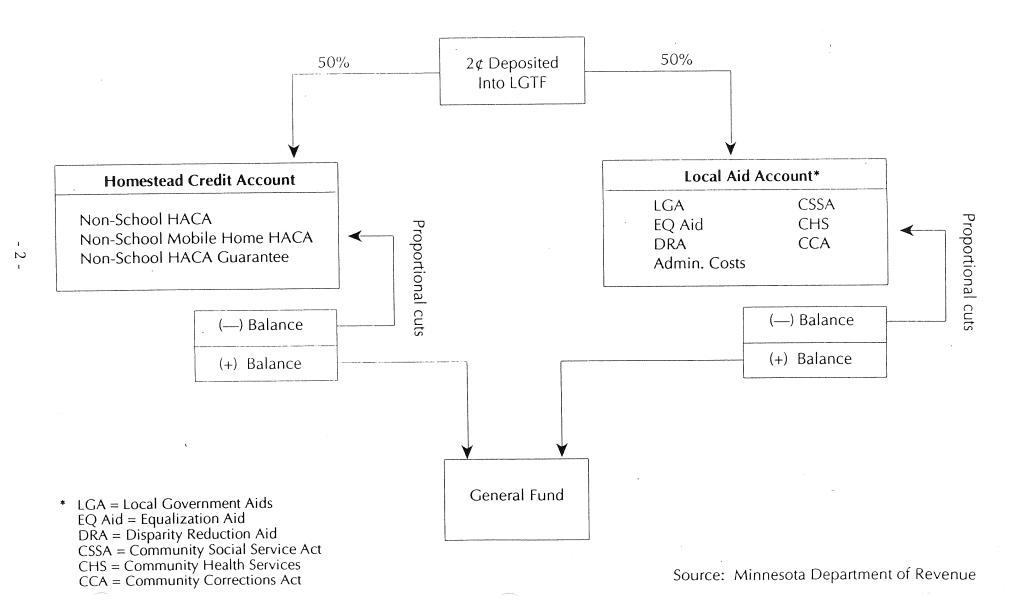

be reduced from \$486.1 million to \$414.5 million under this proposal for FY 1993 and will increase to \$431.3 in FY 1994 as a result of an increase in Homestead Credit Aid.
- The reduction in aids to cities will reduce their 1992 budgets. 1992 property taxes will not increase as a result of this reduction.
- The reduction will be sustained in FY 1994 and FY 1995.
- Will the cut result in property tax increases in pay 1993? Unlike state controlled taxes (i.e. income, sales), the citizens of Minnesota have the opportunity to express their desires at truth in taxation hearings. It is through this process the public can directly control the level of property taxation. In the fall of 1992, we will have statewide "parcel-specific truth-in-taxation."

# Local Government Trust Fund (LGTF) FY93



Exhibit 2





- 4 -

-

## Local Government Trust Fund (LGTF) FY94/95 Biennium (\$000)



#### Source: Minnesota Department of Revenue

## Exhibit 6

## Summary of City Aid Reduction For FY 1993

# \$ (71.6) Million

|                                                    | Dollar<br><u>Reduction</u> |
|----------------------------------------------------|----------------------------|
| Local Government Aid                               | \$ 70,755,578              |
| Equalization Aid                                   | 799,900                    |
| Disparity Reduction Aid                            | 44,514                     |
| Total                                              | \$ 71,600,000              |
| Average Percent of Levy/Aid Base                   | 8.0%