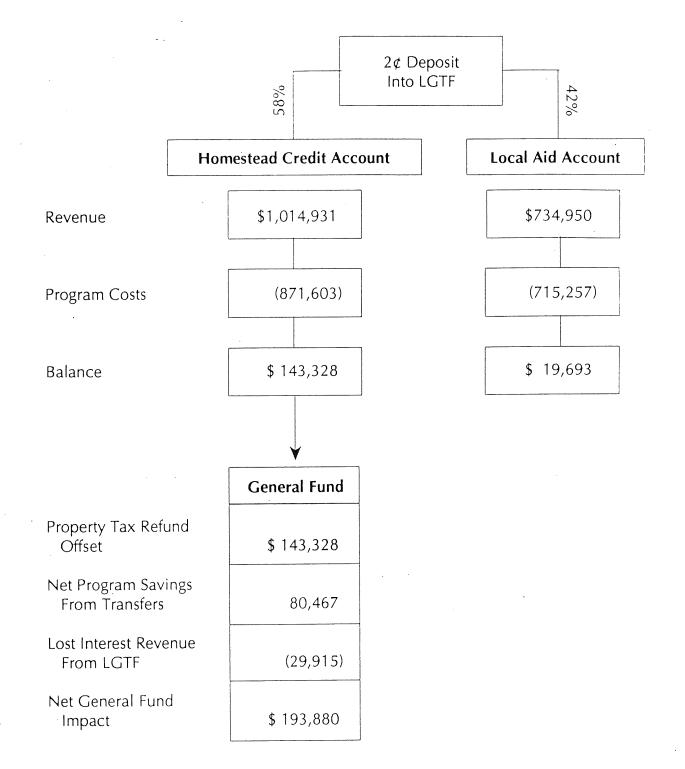

increase to \$431.3 in FY 1994 as a result of an increase in Homestead Credit Aid.
- The reduction in aids to cities will reduce their 1992 budgets. 1992 property taxes will not increase as a result of this reduction.
- The reduction will be sustained in FY 1994 and FY 1995.
- Will the cut result in property tax increases in pay 1993? Unlike state controlled taxes (i.e. income, sales), the citizens of Minnesota have the opportunity to express their desires at truth in taxation hearings. It is through this process the public can directly control the level of property taxation. In the fall of 1992, we will have statewide "parcel-specific truth-in-taxation."

# Local Government Trust Fund (LGTF) FY93



Exhibit 2





- 4 -

-

## Local Government Trust Fund (LGTF) FY94/95 Biennium (\$000)



#### Source: Minnesota Department of Revenue

## Exhibit 6

## Summary of City Aid Reduction For FY 1993

# \$ (71.6) Million

|                                                    | Dollar<br><u>Reduction</u> |
|----------------------------------------------------|----------------------------|
| Local Government Aid                               | \$ 70,755,578              |
| Equalization Aid                                   | 799,900                    |
| Disparity Reduction Aid                            | 44,514                     |
| Total                                              | \$ 71,600,000              |
| Average Percent of Levy/Aid Base                   | 8.0%                       |
| Average Percent of City State Aid                  | 14.7%                      |