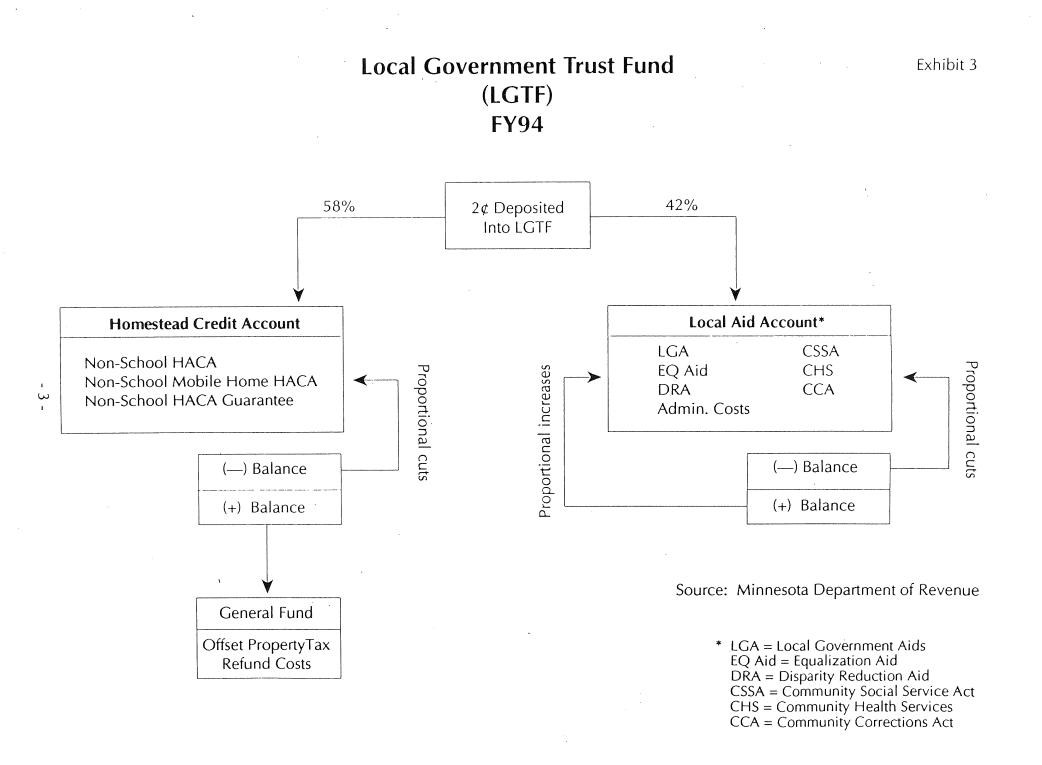

om \$486.1 million to \$414.5 million under this proposal for FY 1993 and will increase to \$431.3 in FY 1994 as a result of an increase in Homestead Credit Aid.
- The reduction in aids to cities will reduce their 1992 budgets. 1992 property taxes will not increase as a result of this reduction.
- The reduction will be sustained in FY 1994 and FY 1995.
- Will the cut result in property tax increases in pay 1993? Unlike state controlled taxes (i.e. income, sales), the citizens of Minnesota have the opportunity to express their desires at truth in taxation hearings. It is through this process the public can directly control the level of property taxation. In the fall of 1992, we will have statewide "parcel-specific truth-in-taxation."

# Local Government Trust Fund (LGTF) FY93



Exhibit 2





- 4 -

-

## Local Government Trust Fund (LGTF) FY94/95 Biennium (\$000)



#### Source: Minnesota Department of Revenue

## Exhibit 6

## Summary of City Aid Reduction For FY 1993

# \$ (71.6) Million

|                                                    | Dollar<br><u>Reduction</u> |
|----------------------------------------------------|----------------------------|
| Local Government Aid                               | \$ 70,755,578              |
| Equalization Aid                                   | 799,900                    |
| Disparity Reduction Aid                            | 44,514                     |
| Total                                              | \$ 71,600,000              |
| Average Percent of Levy/Aid Base                   | 8.0%                       |
| Ave