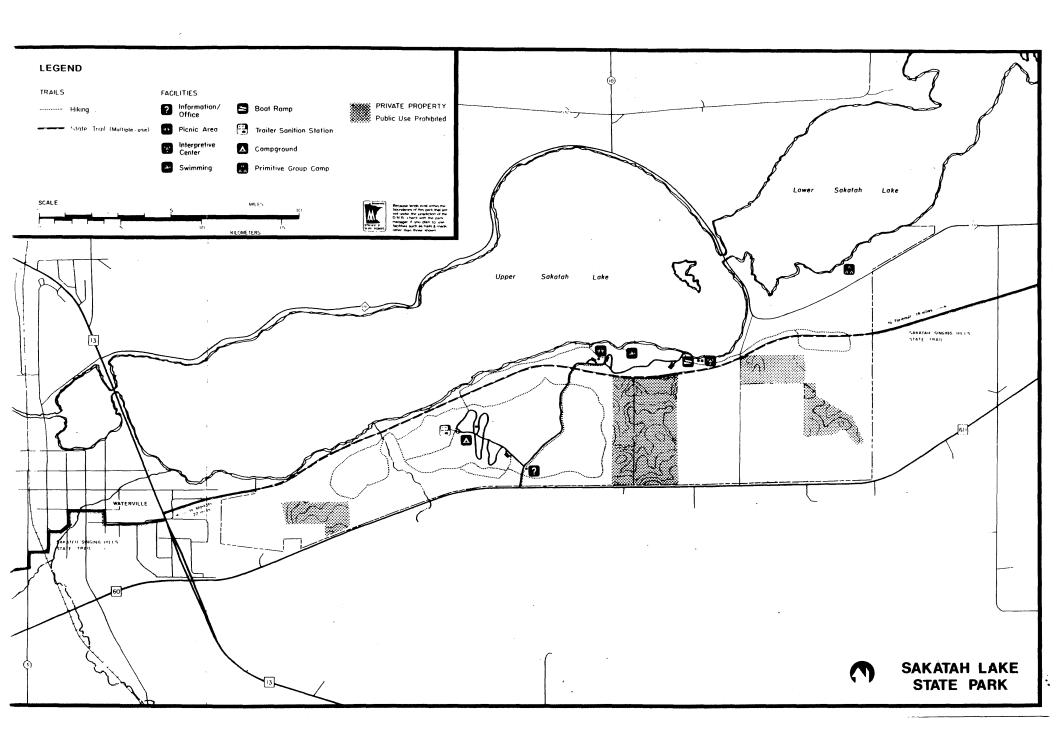

### AN OVERVIEW OF SAKATAH LAKE STATE PARK

Sakatah State Park is located in south central Minnesota on the border of Le Sueur and Rice Counties, 14 miles west of Fairbault and approximately 65 miles south of the Twin Cities Metropolitan area. The main entrance is off of Trunk Highway 60 one mile east of Waterville. The statutory boundary of the park encompasses 842 acres. Of these 28.5 acres remain in private ownership.

The park boundaries include 3.5 miles of shoreline on Sakatah and Lower Sakatah Lakes. These lakes provide a variety of recreational opportunities including fishing and swimming. Existing facilities include a semi-modern 63 site campground, boat ramp, swimming beach, picnic ground, interpretive center (open June-September) and access to 50 miles of hiking, biking, skiing, and snowmobile trails.

The park map shows the location of private holdings within the park. These properties should be purchased before private development increases within the park's statutory boundary.

The following issues highlight problems associated with private property within state parks.

## PRIVATE LANDS TO BE ACQUIRED IN SAKATAH LAKE STATE PARK

Private Land - 28.5 Parcel # Acres 7a 28.5

Life Estates (land already purchased but control resides with living previous owner.)

Parcel # Acres 1b 19.7 5a 68.0 8a 20.1