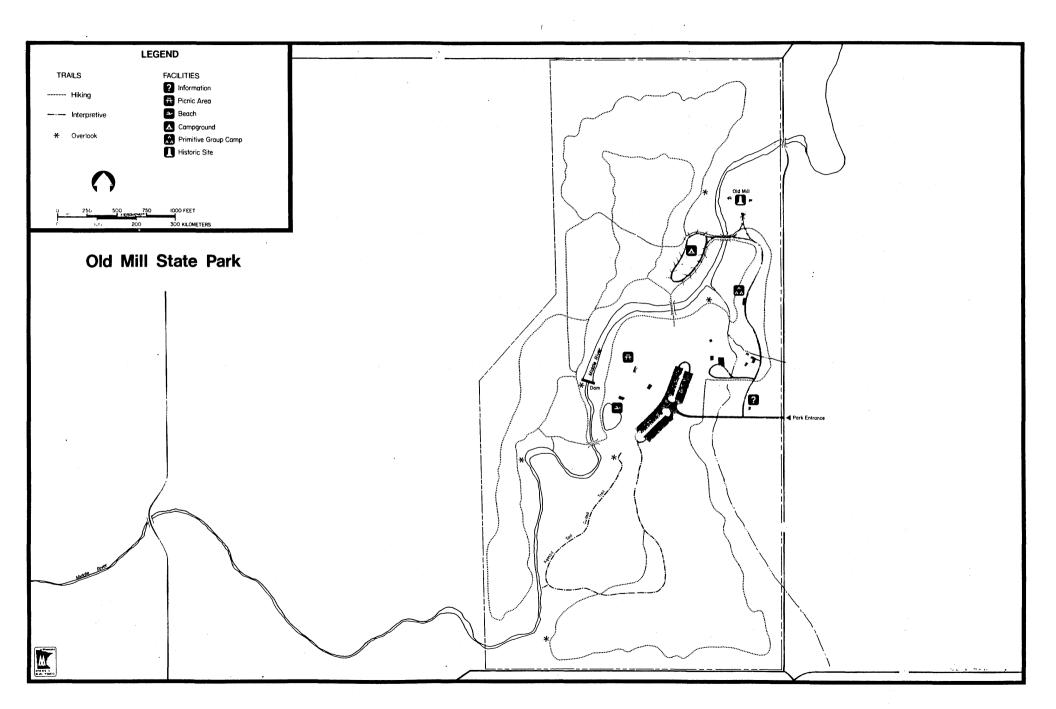

# **EXISTING FACILITIES**

The following is an inventory of the existing physical plant of Old Mill State Park.

Acres in Statutory Boundary - 287 Acres of state land - 287

Campsites

Drive in - 26 Showers

Modern toilets

Campsites with electricity - 10

Miles of Trails

Self-guided Interpretive - 1

Hiking - 7

Cross Country Ski - 3.5

Snowmobile - 3.5

Playgrounds - 2

Beaches - 1

Miles of Road

Asphalt - 1

Enclosed Picnic Shelter

Number of Picnic Tables - 100

Number of Buildings

Over 100 sq.ft. - 11

Under 100 sq.ft. - 5

Miles of Posted Boundary - 3

Park Utilities

Sewage Lagoon - 0

Number of Sewage Lift Stations - 0

Number of Septic Tanks - 4

Number of Wells - 5

Number of Individual

Water Distribution Systems - 3

Miles of State Owned Power Line - 1