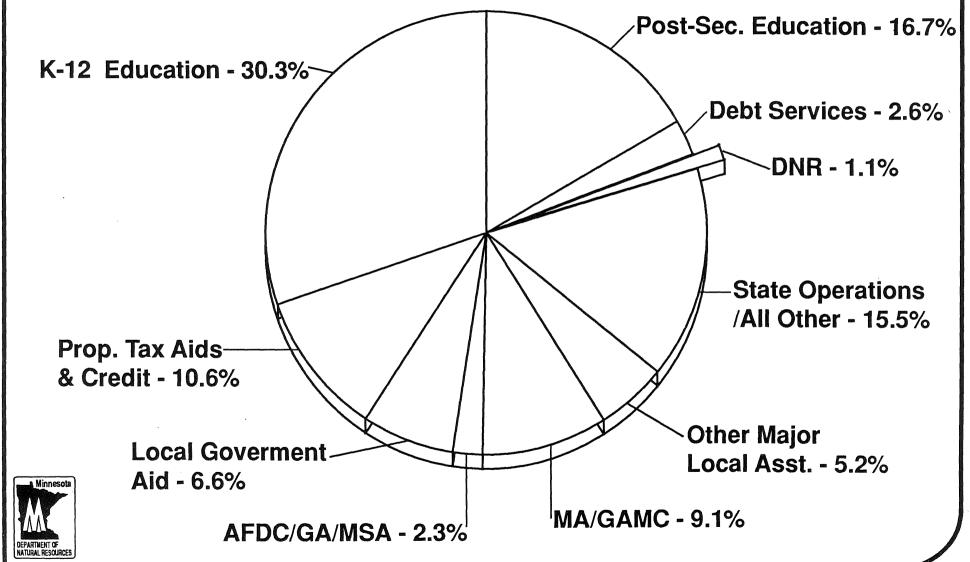

| CATEGORY QUESTION                                                                        | PAGE<br>NUMBER |
|------------------------------------------------------------------------------------------|----------------|
| QUESTIONS RAISED DURING BUDGET HEARINGS                                                  |                |
| 13. GENERAL                                                                              |                |
| 1. Rep. Abrams: Expenditure History Using CPI                                            | 45             |
| <ol><li>Rep Kahn: Funding Changes Affecting Graph,<br/>(Who Pays for the DNR?)</li></ol> | 45             |
| 3. Rep Krueger: Dollar Amounts for Table 4                                               | 45             |
| 4. Rep. Miller: Percent of DNR to State Budget 10 Years Ago                              | 45             |
| 5. Rep. Bishop: Interest Rates for Fleet Purchases                                       | 45             |
| 6. Rep. Osthoff: DNR Percentage Increase                                                 | 46             |
| 7. Rep. Solberg: How Many New Positions Requested?                                       | 46             |
| 8. Rep. Osthoff: DNR Smoking Cessation Program                                           | 46             |
| 9. Rep. Krueger: Water Rec Fund Balance Projection                                       | 47             |
| 10. Rep. Osthoff: How Will Trust Fund Work?                                              | 47             |
| 11. Reps. Solberg & Osthoff: Part-Time, Seasonal,                                        |                |
| Laborer Costs, History and Next Biennium                                                 | 47             |
| 12. Rep. Abrams: Reconcile Positions in Box                                              |                |
| on Organization Chart                                                                    | 47             |
| 13. Rep. Solberg: Reconcile Positions on Page 384                                        | 47             |
| 14. MINERAL RESOURCES MANAGEMENT                                                         |                |
| 1. Rep. Sparby: Mineral Leasing in Marshall County                                       | 48             |
| 15. WATER RESOURCES MANAGEMENT                                                           |                |
| Rep. Osthoff: List of Flood Damage Projects                                              | 48             |
| 16. FOREST MANAGEMENT                                                                    |                |
| <ol> <li>Rep. Osthoff: Listing of 17 Vacancies Held</li> </ol>                           | 48             |
| <ol><li>Rep. Osthoff: Annual Growth of Forestry Revenue</li></ol>                        | 49             |
| <ol><li>Rep. Solberg: Location of New Postions</li></ol>                                 | 49             |
| 4. Rep. Solberg: How Much Hybrid Aspen Appropriation                                     |                |
| to Institute of Paper Chemistry?                                                         | 49             |
| <ol><li>Responsibilities and Distribution of 26 BWCA</li></ol>                           |                |
| Positions That Will Lose Federal Funding in 1990                                         | 49             |
| 6. How Many 90% Positions in Forestry?                                                   | 49             |
| 7. Revenue Obtained from Forest Mgmt Activities                                          | 49             |
| 17. TRAILS AND WATERWAYS MANAGEMENT                                                      |                |
| <ol> <li>Rep. Solberg: Cost Per Mile of Trails</li> </ol>                                | 49             |