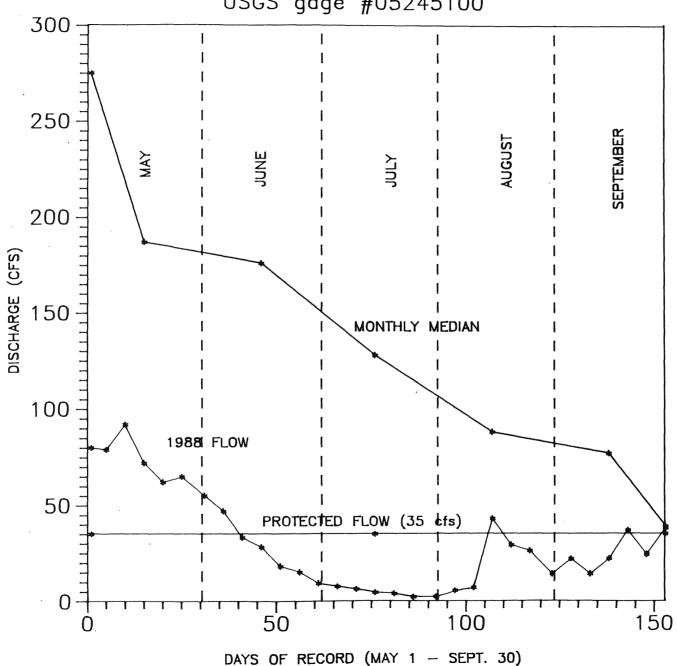

5. What is the impact of the Governor's decision to recommend a reduced level of funding for the In-Stream Flow Analysis Conversion on p. 300? What services currently being performed would be affected by this decision? Is the work performed by this activity a necessary prerequisite to the initiatives in the comprehensive water bill? What is the impact on the initiatives in this bill of the Governor's recommendation on this CHANGE level?

The CHANGE level request for the in-stream flow program was designed to convert the program from LCMR to stable funding and to expand the stream-by-stream establishment of protected flows. This work is labor intensive and must span more than one year to provide inputs under various flow conditions. We face a major task in establishing base flows on multiple rivers used for irrigation as well as Federal Energy Regulatory Commission relicensing of at least six hydropower facilities over the next five years. The current level of activity can be maintained within the Division of Waters; however, the program is interdisciplinary with the Division of Fish and Wildlife which would have to absorb their workload. No acceleration will take place and base flows will continue to be based on the arbitrary 90% exceedance figures for most state rivers.