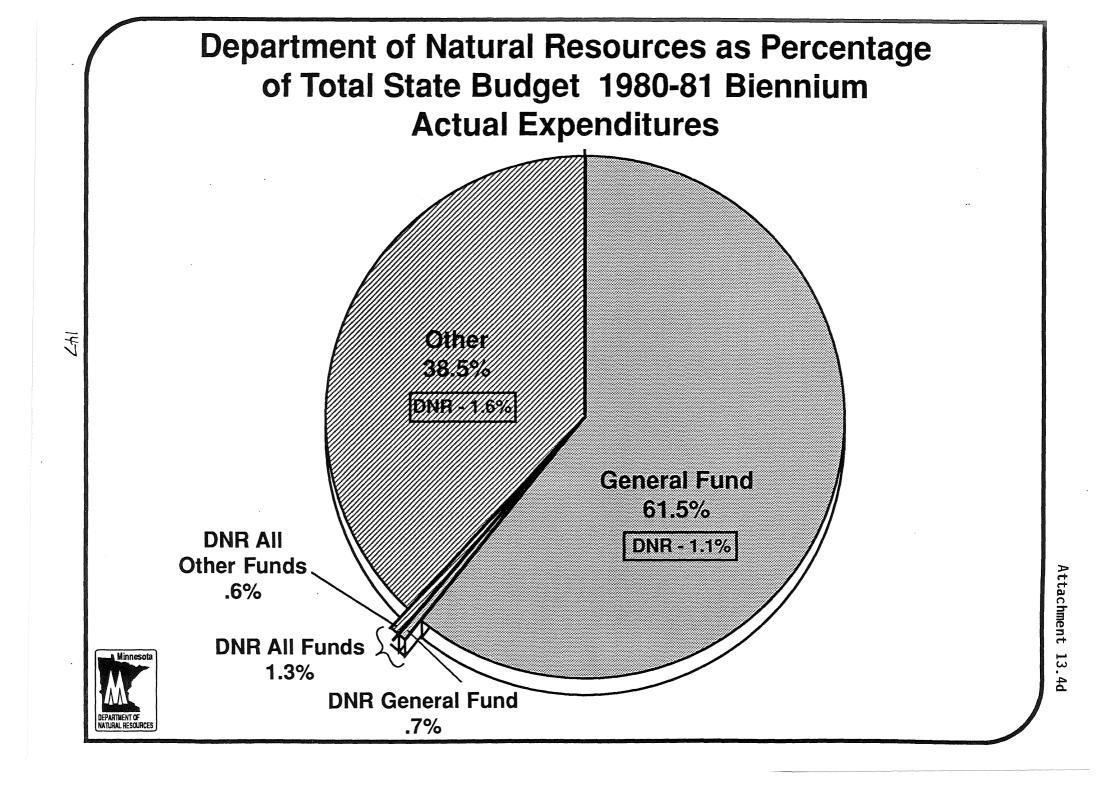

| CATEGORY QUESTION                                                                        | PAGE<br>NUMBER |
|------------------------------------------------------------------------------------------|----------------|
| QUESTIONS RAISED DURING BUDGET HEARINGS                                                  |                |
| 13. GENERAL                                                                              |                |
| 1. Rep. Abrams: Expenditure History Using CPI                                            | 45             |
| <ol><li>Rep Kahn: Funding Changes Affecting Graph,<br/>(Who Pays for the DNR?)</li></ol> | 45             |
| 3. Rep Krueger: Dollar Amounts for Table 4                                               | 45             |
| 4. Rep. Miller: Percent of DNR to State Budget 10 Years Ago                              | 45             |
| 5. Rep. Bishop: Interest Rates for Fleet Purchases                                       | 45             |
| 6. Rep. Osthoff: DNR Percentage Increase                                                 | 46             |
| 7. Rep. Solberg: How Many New Positions Requested?                                       | 46             |
| 8. Rep. Osthoff: DNR Smoking Cessation Program                                           | 46             |
| 9. Rep. Krueger: Water Rec Fund Balance Projection                                       | 47             |
| 10. Rep. Osthoff: How Will Trust Fund Work?                                              | 47             |
| 11. Reps. Solberg & Osthoff: Part-Time, Seasonal,                                        |                |
| Laborer Costs, History and Next Biennium                                                 | 47             |
| 12. Rep. Abrams: Reconcile Positions in Box                                              |                |
| on Organization Chart                                                                    | 47             |
| 13. Rep. Solberg: Reconcile Positions on Page 384                                        | 47             |
| 14. MINERAL RESOURCES MANAGEMENT                                                         |                |
| 1. Rep. Sparby: Mineral Leasing in Marshall County                                       | 48             |
| 15. WATER RESOURCES MANAGEMENT                                                           |                |
| Rep. Osthoff: List of Flood Damage Projects                                              | 48             |
| 16. FOREST MANAGEMENT                                                                    |                |
| <ol> <li>Rep. Osthoff: Listing of 17 Vacancies Held</li> </ol>                           | 48             |
| <ol><li>Rep. Osthoff: Annual Growth of Forestry Revenue</li></ol>                        | 49             |
| <ol><li>Rep. Solberg: Location of New Postions</li></ol>                                 | 49             |
| 4. Rep. Solberg: How Much Hybrid Aspen Appropriation                                     |                |
| to Institute of Paper Chemistry?                                                         | 49             |
| <ol><li>Responsibilities and Distribution of 26 BWCA</li></ol>                           |                |
| Positions That Will Lose Federal Funding in 1990                                         | 49             |
| 6. How Many 90% Positions in Forestry?                                                   | 49             |
| 7. Revenue Obtained from Forest Mgmt Activities                                          | 49             |
| 17. TRAILS AND WATERWAYS MANAGEMENT                                                      |                |
| <ol> <li>Rep. Solberg: Cost Per Mile of Trails</li> </ol>                                | 49             |