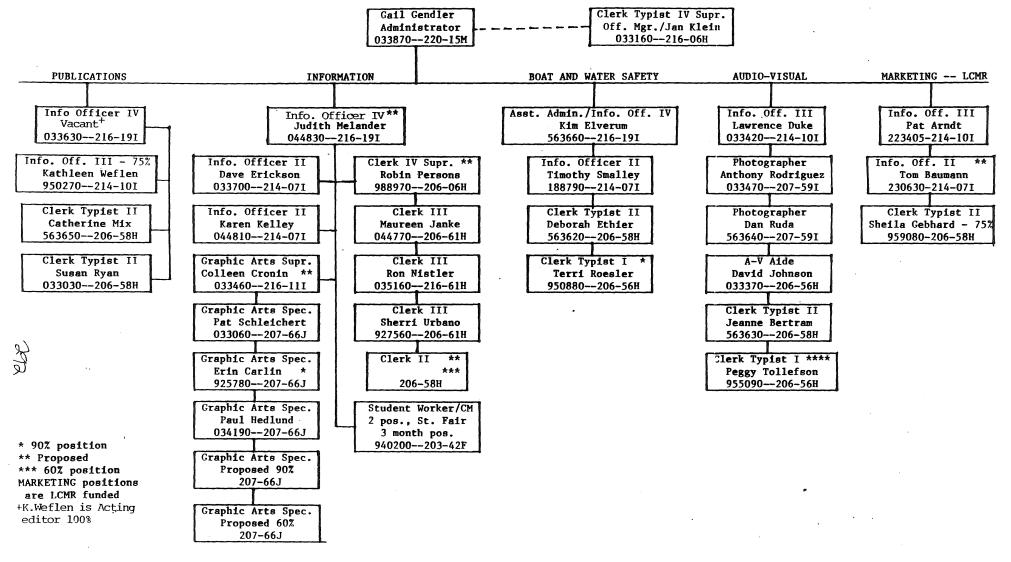

|                         |
|                       |      |              |          |                   |             | •               |        |                         |
|                       |      | <br>         |          |                   |             |                 |        |                         |
|                       |      | <br>         |          |                   |             |                 |        |                         |
|                       |      | <br>         |          |                   |             |                 |        |                         |

TOTALS

<sup>1</sup> Hourly rate x 2080 hours 2 Retirement = Salary x .039

<sup>3</sup> FICA = Salary x .0751
4 Insurance - dependent = \$3,185 (Includes 30% Anticipated Increase)









### DEPARTMENT OF NATURAL RESOURCES

DNR INFORMATION (612) 296-6157 500 LAFAYETTE ROAD • ST. PAUL, MINNESOTA • 55155-40\_\_\_\_\_

March 14, 1989

The Honorable Ron Abrams 211 State Office Building St. Paul, Minnesota 55155

Dear Representative Abrams:

I am responding to your request for gender employment statistics within the Department of Natural Resources.

Currently the full-time work force of the Department of Natural Resources is 75% male and 25% female. Although this ratio is slightly less than other scientifically oriented agencies, we are making aggressive efforts to increase the percentage of women in our work force. Most recently this has been demonstrated through several key management appointments.

Currently the gender ratio for 90% employment is 56% male and 44% femal