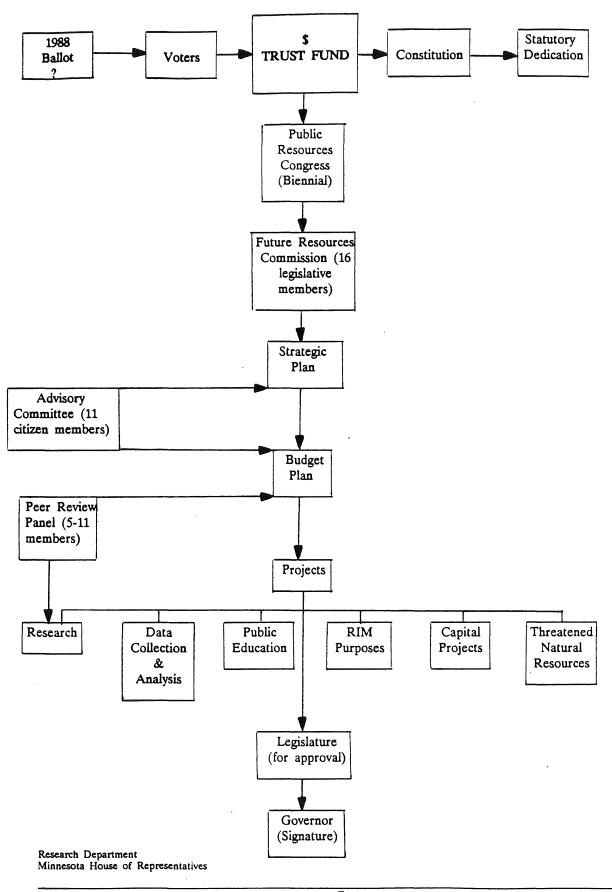

| CATEGORY QUESTION                                                                        | PAGE<br>NUMBER |
|------------------------------------------------------------------------------------------|----------------|
| QUESTIONS RAISED DURING BUDGET HEARINGS                                                  |                |
| 13. GENERAL                                                                              |                |
| 1. Rep. Abrams: Expenditure History Using CPI                                            | 45             |
| <ol><li>Rep Kahn: Funding Changes Affecting Graph,<br/>(Who Pays for the DNR?)</li></ol> | 45             |
| 3. Rep Krueger: Dollar Amounts for Table 4                                               | 45             |
| 4. Rep. Miller: Percent of DNR to State Budget 10 Years Ago                              | 45             |
| 5. Rep. Bishop: Interest Rates for Fleet Purchases                                       | 45             |
| 6. Rep. Osthoff: DNR Percentage Increase                                                 | 46             |
| 7. Rep. Solberg: How Many New Positions Requested?                                       | 46             |
| 8. Rep. Osthoff: DNR Smoking Cessation Program                                           | 46             |
| 9. Rep. Krueger: Water Rec Fund Balance Projection                                       | 47             |
| 10. Rep. Osthoff: How Will Trust Fund Work?                                              | 47             |
| 11. Reps. Solberg & Osthoff: Part-Time, Seasonal,                                        |                |
| Laborer Costs, History and Next Biennium                                                 | 47             |
| 12. Rep. Abrams: Reconcile Positions in Box                                              |                |
| on Organization Chart                                                                    | 47             |
| 13. Rep. Solberg: Reconcile Positions on Page 384                                        | 47             |
| 14. MINERAL RESOURCES MANAGEMENT                                                         |                |
| 1. Rep. Sparby: Mineral Leasing in Marshall County                                       | 48             |
| 15. WATER RESOURCES MANAGEMENT                                                           |                |
| Rep. Osthoff: List of Flood Damage Projects                                              | 48             |
| 16. FOREST MANAGEMENT                                                                    |                |
| <ol> <li>Rep. Osthoff: Listing of 17 Vacancies Held</li> </ol>                           | 48             |
| <ol><li>Rep. Osthoff: Annual Growth of Forestry Revenue</li></ol>                        | 49             |
| <ol><li>Rep. Solberg: Location of New Postions</li></ol>                                 | 49             |
| 4. Rep. Solberg: How Much Hybrid Aspen Appropriation                                     |                |
| to Institute of Paper Chemistry?                                                         | 49             |
| <ol><li>Responsibilities and Distribution of 26 BWCA</li></ol>                           |                |
| Positions That Will Lose Federal Funding in 1990                                         | 49             |
| 6. How Many 90% Positions in Forestry?                                                   | 49             |
| 7. Revenue Obtained from Forest Mgmt Activities                                          | 49             |
| 17. TRAILS AND WATERWAYS MANAGEMENT                                                      |                |
| <ol> <li>Rep. Solberg: Cost Per Mile of Trails</li> </ol>                                | 49             |