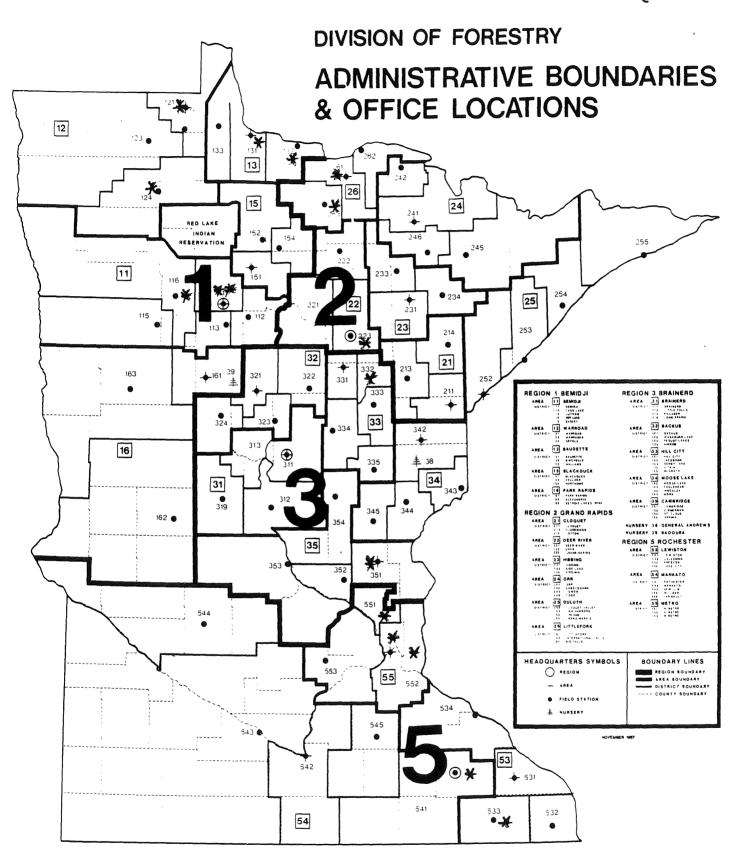

| \$ 27,097        |

## March 16, 1989 Page Three

| Fire Cost Collections:<br>Federal Funds:<br>Camping Fees: | \$ 254,654<br>\$3,464,346<br>\$ 100,789                   |
|-----------------------------------------------------------|-----------------------------------------------------------|
| Misc. Sources:                                            | \$ 45,260 (Publications, coop fees, gifts, etc.)          |
| Fire Fighting Services                                    | \$ 783,654 (Federal reimbursement)                        |
| Joint w/ Real Estate Mgmt                                 | \$ 936,673 (leases 50% county, land sales 100% to county) |
|                                                           | \$10,592,056                                              |



| NON-GAME WILDLIFE      | ACTUAL    | ACTUAL      | ESTIMATED | GOV REC     | GOV REC   | ESTIMATED | ESTIMATED | ESTIMATED | ESTIMATED |
|------------------------|-----------|-------------|-----------|-------------|-----------|-----------|-----------|-----------|-----------|
| APID: 31400-78-20      | FY 1987   | FY 1988     | FY 1989   | FY 1990     | FY 1991   | FY 1992   | FY 1993   | FY 1994   | FY 1995   |
|                        |           |             |           |             |           |           |           |           |           |
| Balance Forward - In   | 1,078,617 | 1,157,302   | 1,126,141 | 826,349     | 948,349   | 1,034,349 | 1,067,349 | 1,045,349 | 966,349   |
| Transfers - In         | 681,919   | 954,171 (2) | 900,000   | 900,000     | 900,000   | 900,000   |