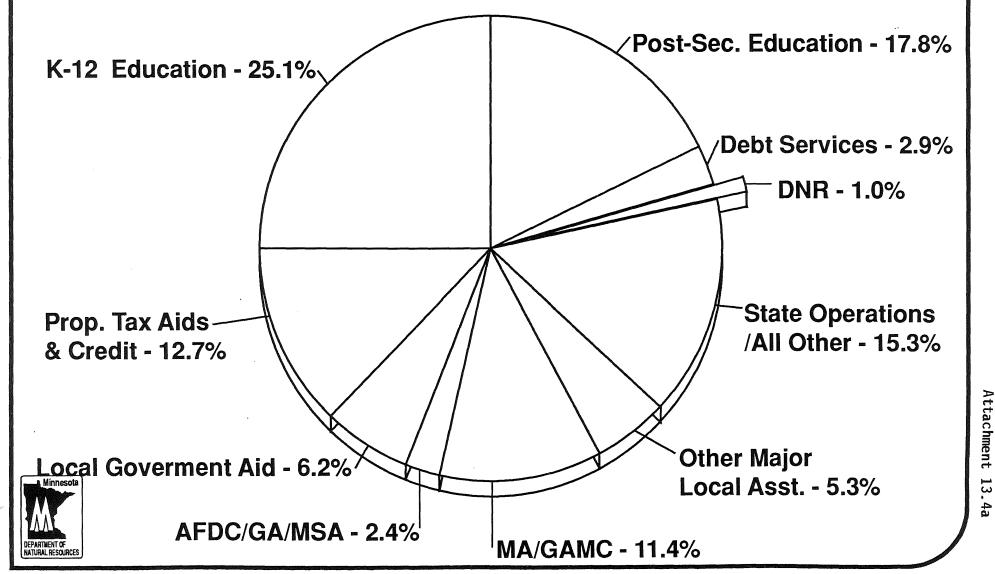

HO PAYS F                 | OR DNR – 1988    |                           |  |
| STATE TAXES                           |                           | 59,741.0         | 44.0%                     |  |
| FEES AND LICENSES                     | <b>;</b>                  | 59,552.0         | 43.8%                     |  |
| NON-OPERATING                         |                           | 10,526.0         | 7.7%                      |  |
| FEDERAL FUNDS                         |                           | 6,063.0          | 4.5%                      |  |
|                                       |                           | 135,882.0        | 100.0%                    |  |
|                                       |                           |                  |                           |  |



子

14a



ζ.



光

Attachment 13.4



# SUMMARY OF GENERAL FUND COMPARISON OF 1980-81 EXPENDITURES TO GOVERNOR'S RECOMMENDATION FOR 1990-91

|                                                |                       | ACTUAL EXPE | DITURES     |         | <br>                   | GOVERNOR'S RE | COMMENDATION              | i<br>1                 |
|------------------------------------------------|-----------------------|-------------|-------------|---------|------------------------|---------------|---------------------------|------------------------|
| MAJOR SPENDING ITEMS                           | F.Y. 1980<br>         | F.Y. 1981   | TOTAL       | % TOTAL | F.Y. 1990<br>          | F.Y. 1991     | TOTAL                     | % TOTAL                |
| AID TO SCHOOL DISTRICTS (K-12)