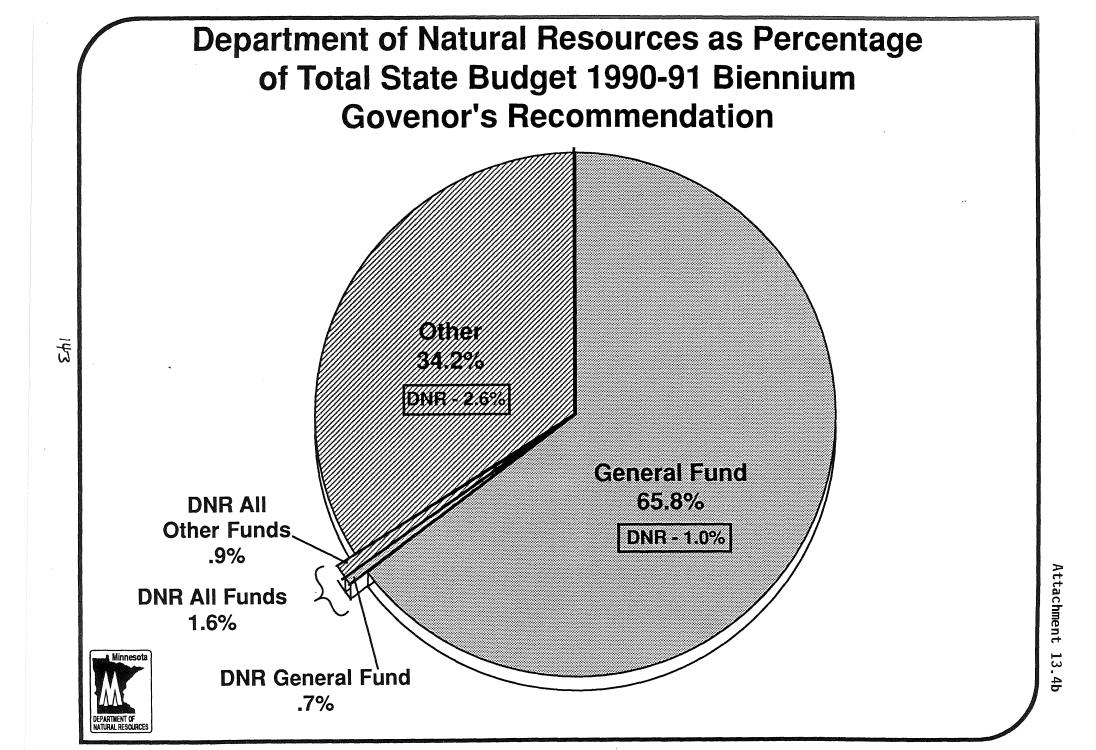

| OR DNR – 1988    |                           |  |
| STATE TAXES                           |                           | 59,741.0         | 44.0%                     |  |
| FEES AND LICENSES                     | <b>;</b>                  | 59,552.0         | 43.8%                     |  |
| NON-OPERATING                         |                           | 10,526.0         | 7.7%                      |  |
| FEDERAL FUNDS                         |                           | 6,063.0          | 4.5%                      |  |
|                                       |                           | 135,882.0        | 100.0%                    |  |
|                                       |                           |                  |                           |  |



子

14a



ζ.



光

Attachment 13.4



# SUMMARY OF GENERAL FUND COMPARISON OF 1980-81 EXPENDITURES TO GOVERNOR'S RECOMMENDATION FOR 1990-91

|                                                |                       | ACTUAL EXPE | DITURES     |         | <br>                   | GOVERNOR'S RE | COMMENDATION              | i<br>1                 |
|------------------------------------------------|-----------------------|-------------|-------------|---------|------------------------|---------------|---------------------------|------------------------|
| MAJOR SPENDING ITEMS                           | F.Y. 1980<br>         | F.Y. 1981   | TOTAL       | % TOTAL | F.Y. 1990<br>          | F.Y. 1991     | TOTAL                     | % TOTAL                |
| AID TO SCHOOL DISTRICTS (K-12)