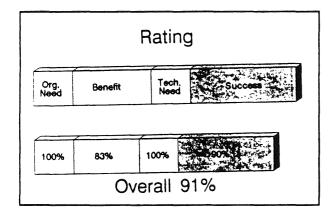

provide additional systems development and planning functions.

The DNR also proposes to hire personnel to further DNR's GIS efforts and to work with other state, federal and local government agencies. These positions would continue information system efforts, maintain consistency and accuracy in databases, and expand and maintain the telecommunications network to regional offices.

The DNR has a history of working with other units of government, (e.g. State Planning, Pollution Control, Health Department, University of Minnesota, Bureau of Indian Affairs, U.S. Geological Survey, and U.S. Forest Service) private forest owners, and forest industries. A communications network is essential to link state and federal agencies with DNR central and regional offices.

#### **RATING AND COMMENTS**



The proposal has top management support, a strategic plan, two user groups, proven design methods, and supports the agency mission. It will provide the DNR increased productivity and better service to regions. The request also fits perfectly into the agency information system plan.

The central office system must be upgraded to manage the increased level of processing. The three districts require a telecommunications network and computers to interface with each other and the central office. The request does not, however, adequately address projected payback.

#### RECOMMENDATION

The DNR has been a leader among state agencies in recognizing the importance of a plan and carrying it out successfully. This project should be funded to continue DNR's efforts to automate regions, giving immedi