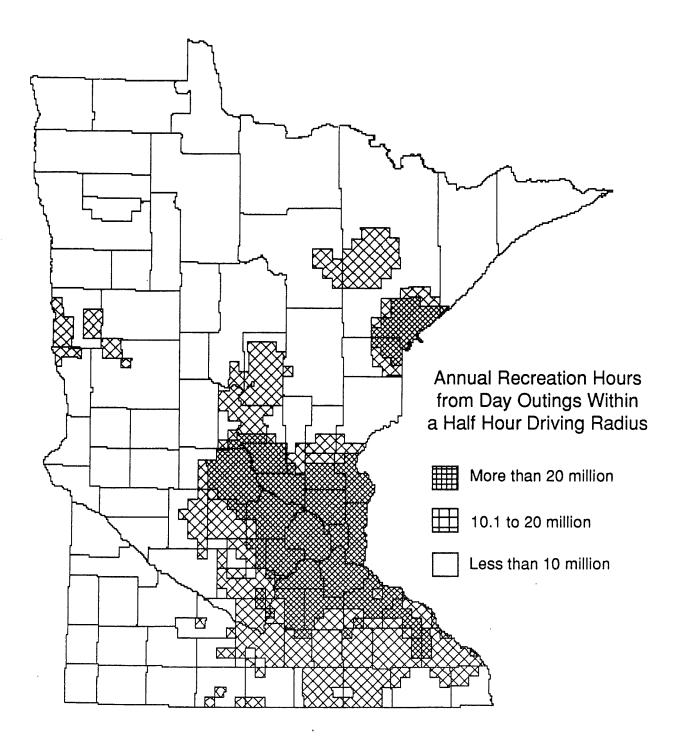

### LOCATION OF NEED-MORE DEMAND

The survey did not ask respondents to give the specific location of the needmore demand. However, a good indication of the locations respondents had in mind when they said they needed more of a facility is the places they currently use. For example, if certain people said they needed more facilities for overnight trips, the likely places they had in mind for these facilities are the places where they currently travel on overnight trips. And the more frequently a place is the destination of overnight trips, the more likely it is the location of the respondents' need-more demand for overnight trips. The same is true for day outings.

The top places in the state where Minnesotans travel for day outings and overnight trips are displayed on Chart 1 and 2, respectively. Both charts are intended to provide general guidance on the locations in the state where the need-more demands are likely to be highest. The areas of highest accessibility to day-outing recreators are centered on the Twin Cities and regional population centers (Chart 1). The areas of highest accessibility to overnight recreators are centered much more on the lake regions to the north and west of the Twin Cities, although the Twin Cities remains an area of high accessibility (Chart 2).

It is important to note that a region's contribution to these statewide charts is largely the same as its contribution to the statewide need-more demand for facilities. Both contributions are basically proportional to regional population. Had the contributions to the charts and need-more demand been markedly different, the charts would have been more complicated to create and explain, because normalizing for these differences would be required.