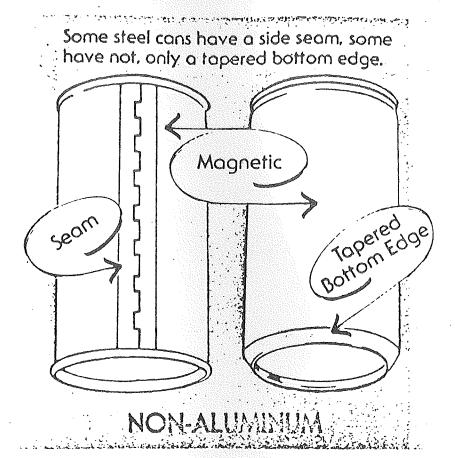

h quality scrap.

#### Final Checklist For Your Program

- 1. Organize your committees.
- 2. Get support of local government officials.
- 3. Contact nearest glass, paper and metal plants for cooperation.
- 4. Decide on location and number of collection sites.
- 5. Obtain equipment and supplies.
- 6. Arrange for transportation.
- 7. Decide on frequency and time of collection.
- 8. Organize publicity and advertising.
- 9. Solicit help from all community service organizations.
- 10. Alert glass, paper and metal plant personnel about incoming shipments.
- 11. Report results of collection to the community.
- 12. Keep accurate open financial books for audit or public inspection.

# How To Identify The Valuable All-Aluminum Beverage Can.

(Many steel cans look like aluminum cans but are not.)





# An All-Aluminum Can:

- Is Non-Magnetic.
- Is Lighter in Weight.
- Has a Smooth Round Bottom Edge.
- Many Cans Say 'Recyclable All Aluminum'