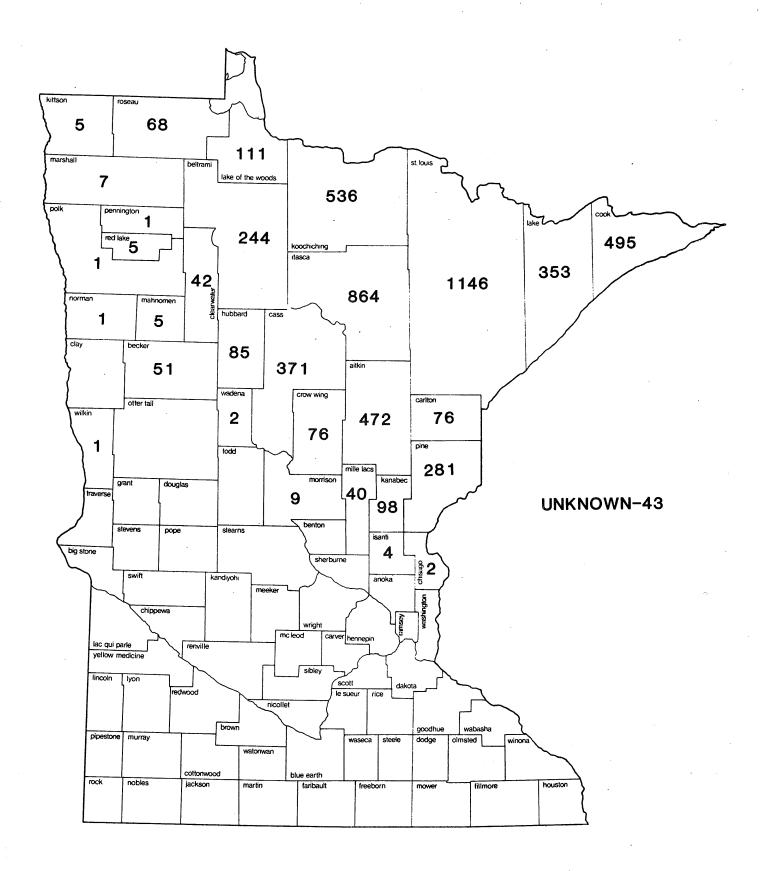

Table 5. Minnesota black bear harvest by county, 1976-1981.

| County            | 1976       | 1977 | 1978 | 1979       | 1980 | 1981       |
|-------------------|------------|------|------|------------|------|------------|
| Aitkin            | 29         | 65   | 103  | 55         | 92   | 128        |
| Becker            | 2          | 8    | 12   | 13         | 7    | 9          |
| Beltrami          | <b>1</b> 5 | 36   | 44   | 42         | 28   | 79         |
| Carlton           | 8          | 12   | 14   | 7          | 17   | 18         |
| Cass              | 28         | 56   | 51   | 57         | 69   | 110        |
| Chisago           | 0          | 1    | 0    | 0          | 0    | 1          |
| Clearwater        | 3          | 4    | 2    | 12         | 3    | 18         |
| Cook              | 26         | 72   | 98   | <b>7</b> 2 | 148  | <b>7</b> 9 |
| Crow Wing         | 6          | 7    | 9    | 12         | 9    | 33         |
| Hubbard           | 5          | 8    | 23   | 16         | 14   | 19         |
| Isanti            | 0          | 0    | 0    | 0          | 1    | 3          |
| Itasca            | 80         | 134  | 158  | 108        | 212  | 172        |
| Kanabec           | 10         | 20   | 28   | 10         | 12   | 18         |
| Kittson           | 4          | 0    | 0    | 1          | 0    | 0          |
| Koochiching       | 29         | 41   | 91   | 89         | 137  | 149        |
| Lake              | 31         | 50   | 78   | 40         | 74   | 80         |
| Lake of the Woods | 2          | 8    | 16   | 12         | 30   | 43         |
| Mahnomen          | 0          | 1    | 3    | 0          | 0    | 1          |
| Marshall          | 0          | 1    | 0    | 1          | 2    | 3          |
| Mille Lacs        | • 1        | 10   | 7    | 5          | 5    | 12         |
| Morrison          | 0          | 0    | 4    | 3          | 1    | 1          |
| Norman            | 0          | . 0  | 1    | 0          | 0    | 0          |
| Pennington        | 0          | 0    | 0    | 0          | 0    | 1          |
| Pine              | 21         | 36   | 58   | 31         | 62   | 73         |
| Polk              | 0          | 0    | 0    | 0          | 1    | 0          |
| Red Lake          | 0          | U    | 0    | 0          | 3    | 2          |
| Roseau            | 16         | 4    | 8    | 4          | 18   | 18         |
| St. Louis         | 91         | 124  | 210  | 148        | 289  | 284        |
| Wadena            | 0          | 0    | 1    | 0          | 0    | 1          |
| Wilkin            | 0          | 0    | 0    | 1          | 0    | 0          |
| Unknown           | 12         | 3    | 9    | 4          | 13   | 4          |
| Total             | 419        | 701  | 1028 | 743        | 1247 | 1359       |

Figure 3.Registered black bear kill by county,1976-1981.

Table 6. Minnesota black bear harvests, 1971-81.

| Year  | Special Bear Season | Deer Season | Total |
|-------|---------------------|-------------|-------|
| 1971  | 43 (100%)           | Closed      | 43    |
| 19721 | 125 ( 75%)          | 53          | 178   |
| 1973  | 215 ( 61%)          | 137         | 352   |
| 1974  | 472 ( 73%)          | 172         | 644   |
| 1975  | 364 ( 70%)          | 158         | 522   |
| 1976  | 312 ( 74%)          | 107         | 419   |
| 1977  | 514 ( 73%)          | 187         | 701   |
| 1978  | 857 ( 83%)          | 171         | 1028  |
| 1979  | 743 (100%)          | Closed      | 743   |
| 1980  | 1247 (100%)         | Closed      | 1247  |
| 1981  | 1359 (100%)         | Closed      | 1359  |