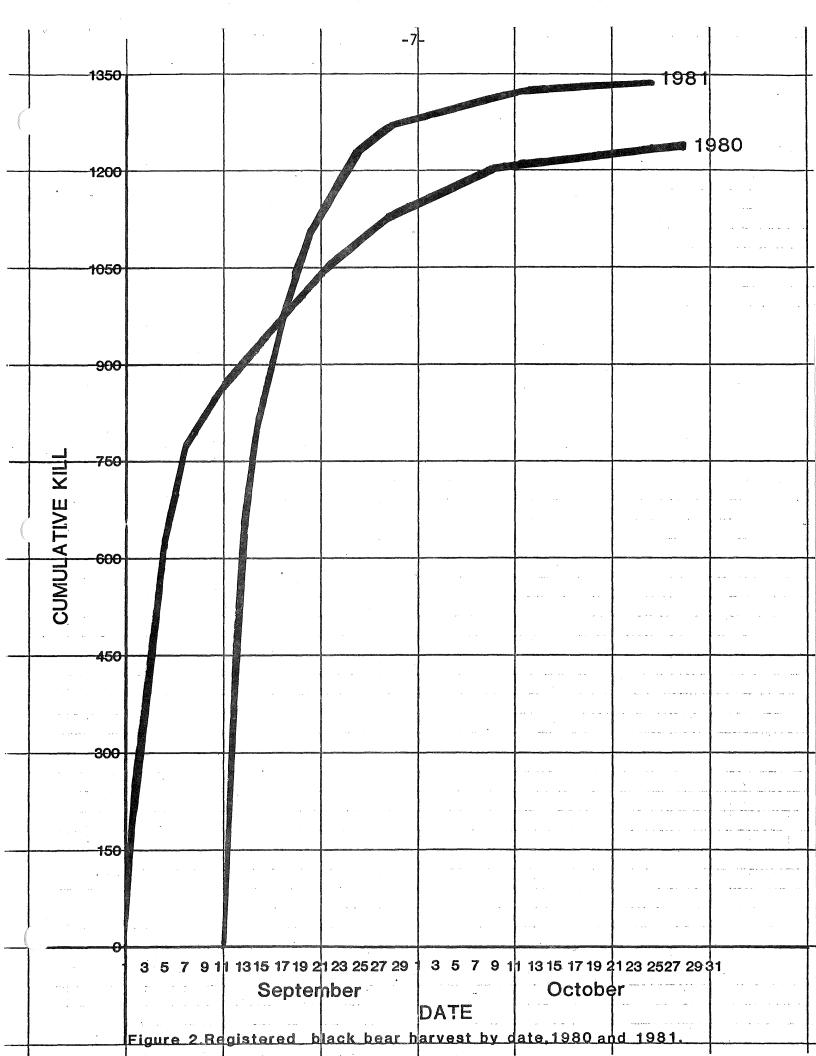

Table 3. Minnesota black bear harvest by day, 1981 season.

| Day of Season         Date Taken         Bear Kill           1         9-12         178         197         1         376           2         9-13         112         150         1         263           3         9-14         69         60         0         129           4         9-15         35         41         1         77           5         9-16         40         26         1         67           6         9-17         29         26         0         55           7         9-18         32         32         0         64           Total         Week 1         495         532         3         1030           8         9-19         18         27         1         46 | % 27.9 19.5 9.6 5.7 4.9 4.1 4.8 76.5    | 27.9<br>47.5<br>57.1<br>61.9<br>67.7<br>71.8<br>76.5 |
|---------------------------------------------------------------------------------------------------------------------------------------------------------------------------------------------------------------------------------------------------------------------------------------------------------------------------------------------------------------------------------------------------------------------------------------------------------------------------------------------------------------------------------------------------------------------------------------------------------------------------------------------------------------------------------------------------------|-----------------------------------------|------------------------------------------------------|
| 2     9-13     112     150     1     263       3     9-14     69     60     0     129       4     9-15     35     41     1     77       5     9-16     40     26     1     67       6     9-17     29     26     0     55       7     9-18     32     32     0     64       Total     Week 1     495     532     3     1030                                                                                                                                                                                                                                                                                                                                                                             | 19.5<br>9.6<br>5.7<br>4.9<br>4.1<br>4.8 | 47.5<br>57.1<br>61.9<br>67.7<br>71.8                 |
| Total Week 1 495 532 3 1030                                                                                                                                                                                                                                                                                                                                                                                                                                                                                                                                                                                                                                                                             | 9.6<br>5.7<br>4.9<br>4.1<br>4.8         | 57.1<br>61.9<br>67.7<br>71.8                         |
| Total Week 1 495 532 3 1030                                                                                                                                                                                                                                                                                                                                                                                                                                                                                                                                                                                                                                                                             | 5.7<br>4.9<br>4.1<br>4.8                | 61.9<br>67.7<br>71.8                                 |
| Total Week 1 495 532 3 1030                                                                                                                                                                                                                                                                                                                                                                                                                                                                                                                                                                                                                                                                             | 4.9<br>4.1<br>4.8                       | 67.7<br>71.8                                         |
| Total Week 1 495 532 3 1030                                                                                                                                                                                                                                                                                                                                                                                                                                                                                                                                                                                                                                                                             | 4.1<br>4.8                              | 67.7<br>71.8                                         |
| Total Week 1 495 532 3 1030                                                                                                                                                                                                                                                                                                                                                                                                                                                                                                                                                                                                                                                                             | 4.8                                     | 71.8                                                 |
| Total Week 1 495 532 3 1030                                                                                                                                                                                                                                                                                                                                                                                                                                                                                                                                                                                                                                                                             | 4.8                                     |                                                      |
|                                                                                                                                                                                                                                                                                                                                                                                                                                                                                                                                                                                                                                                                                                         | 76.5                                    |                                                      |
| 8 9-19 18 27 1 46                                                                                                                                                                                                                                                                                                                                                                                                                                                                                                                                                                                                                                                                                       |                                         | 76.5                                                 |
|                                                                                                                                                                                                                                                                                                                                                                                                                                                                                                                                                                                                                                                                                                         | 3.4                                     | 80.0                                                 |
| 9 9-20 21 16 0 37                                                                                                                                                                                                                                                                                                                                                                                                                                                                                                                                                                                                                                                                                       | 2.8                                     | 82.7                                                 |
| 10 9-21 11 15 0 26                                                                                                                                                                                                                                                                                                                                                                                                                                                                                                                                                                                                                                                                                      | 1.9                                     | 84.6                                                 |
| 11 9-22 19 11 0 30                                                                                                                                                                                                                                                                                                                                                                                                                                                                                                                                                                                                                                                                                      | 2.2                                     | 86.9                                                 |
| 12 9-23 16 17 0 33                                                                                                                                                                                                                                                                                                                                                                                                                                                                                                                                                                                                                                                                                      | 2.5                                     | 89.3                                                 |
| 13 9-24 7 7 0 14                                                                                                                                                                                                                                                                                                                                                                                                                                                                                                                                                                                                                                                                                        | 1.0                                     | 90.4                                                 |
| 14 9-25 10 7 0 17                                                                                                                                                                                                                                                                                                                                                                                                                                                                                                                                                                                                                                                                                       | 1.3                                     | 91.7                                                 |
| Total Week 2 102 100 1 203                                                                                                                                                                                                                                                                                                                                                                                                                                                                                                                                                                                                                                                                              | 15.1                                    | 91.7                                                 |
| 15 9 <b>-</b> 26 13 5 0 18                                                                                                                                                                                                                                                                                                                                                                                                                                                                                                                                                                                                                                                                              | 1.3                                     | 93.0                                                 |
| 16 9-27 4 8 0 12                                                                                                                                                                                                                                                                                                                                                                                                                                                                                                                                                                                                                                                                                        | 0.9                                     | 94.0                                                 |
| 17 9-28 6 1 0 7                                                                                                                                                                                                                                                                                                                                                                                                                                                                                                                                                                                                                                                                                         | 0.5                                     | 94.5                                                 |
| 18 9-29 6 2 0 8                                                                                                                                                                                                                                                                                                                                                                                                                                                                                                                                                                                                                                                                                         | 0.6                                     | 95.1                                                 |
| 18 9-29 6 2 0 8<br>19 9-30 2 0 0 2                                                                                                                                                                                                                                                                                                                                                                                                                                                                                                                                                                                                                                                                      | 0.1                                     | 95.2                                                 |
| 20 10-1 3 5 0 8                                                                                                                                                                                                                                                                                                                                                                                                                                                                                                                                                                                                                                                                                         | 0.6                                     | 95.8                                                 |
| 21 10-2 5 2 0 7                                                                                                                                                                                                                                                                                                                                                                                                                                                                                                                                                                                                                                                                                         | 0.5                                     | 96.3                                                 |
| Total Week 3 39 23 0 62                                                                                                                                                                                                                                                                                                                                                                                                                                                                                                                                                                                                                                                                                 | 4.6                                     | 96.3                                                 |
| 22 10-3 0 3 0 3                                                                                                                                                                                                                                                                                                                                                                                                                                                                                                                                                                                                                                                                                         | 0.2                                     | 96.5                                                 |
| 23 10-4 1 0 0 1                                                                                                                                                                                                                                                                                                                                                                                                                                                                                                                                                                                                                                                                                         | 0.1                                     | 96.6                                                 |
| 24 10-5 1 0 0 1                                                                                                                                                                                                                                                                                                                                                                                                                                                                                                                                                                                                                                                                                         | 0.1                                     | 96.7                                                 |
| 25 10-6 1 4 0 5                                                                                                                                                                                                                                                                                                                                                                                                                                                                                                                                                                                                                                                                                         | 0.4                                     | 97.1                                                 |
| 26 10-7 3 0 0 3                                                                                                                                                                                                                                                                                                                                                                                                                                                                                                                                                                                                                                                                                         | 0.2                                     | 97.3                                                 |
| 27 10-8 2 3 0 5                                                                                                                                                                                                                                                                                                                                                                                                                                                                                                                                                                                                                                                                                         | 0.4                                     | 97.7                                                 |
| 28 10-9 3 3 0 6                                                                                                                                                                                                                                                                                                                                                                                                                                                                                                                                                                                                                                                                                         | 0.4                                     | 98.1                                                 |
| Total Week 4 11 13 0 24                                                                                                                                                                                                                                                                                                                                                                                                                                                                                                                                                                                                                                                                                 | 1.8                                     | 98.1                                                 |
| 29 10-10 2 0 0 2                                                                                                                                                                                                                                                                                                                                                                                                                                                                                                                                                                                                                                                                                        | 0.1                                     | 98.2                                                 |
| 30 10-11 4 2 0 6                                                                                                                                                                                                                                                                                                                                                                                                                                                                                                                                                                                                                                                                                        | 0.4                                     | 98.6                                                 |
| 31 10-12 2 0 0 2                                                                                                                                                                                                                                                                                                                                                                                                                                                                                                                                                                                                                                                                                        | 0.1                                     | 98.6                                                 |
| 31 10-12 2 0 0 2<br>32 10-13 1 0 0 1                                                                                                                                                                                                                                                                                                                                                                                                                                                                                                                                                                                                                                                                    | 0.1                                     | 98.7                                                 |
| 22 10-13 1 0 0 1                                                                                                                                                                                                                                                                                                                                                                                                                                                                                                                                                                                                                                                                                        |                                         |                                                      |
| 33 10-14 1 0 0 1                                                                                                                                                                                                                                                                                                                                                                                                                                                                                                                                                                                                                                                                                        | 0.1                                     | 98.8                                                 |
| 34 10-15 1 0 0 1                                                                                                                                                                                                                                                                                                                                                                                                                                                                                                                                                                                                                                                                                        | 0.1                                     | 98.9                                                 |
| 35 10-16 0 1 0 1                                                                                                                                                                                                                                                                                                                                                                                                                                                                                                                                                                                                                                                                                        | 0.1                                     | 99.0                                                 |
| Total Week 5 11 3 0 14                                                                                                                                                                                                                                                                                                                                                                                                                                                                                                                                                                                                                                                                                  | 1.0                                     | 99.0                                                 |
| 36 10-17 1 0 0 1                                                                                                                                                                                                                                                                                                                                                                                                                                                                                                                                                                                                                                                                                        | 0.1                                     | 99.1                                                 |
| 37 10-18 1 1 0 2<br>38 10-19 0 2 0 2                                                                                                                                                                                                                                                                                                                                                                                                                                                                                                                                                                                                                                                                    | 0.1                                     | 99.2                                                 |
| 38 10-19 0 2 0 2<br>39 10-20 0 0 0                                                                                                                                                                                                                                                                                                                                                                                                                                                                                                                                                                                                                                                                      | 0.1                                     | 99.3                                                 |
| 39 10-20 0 0 0                                                                                                                                                                                                                                                                                                                                                                                                                                                                                                                                                                                                                                                                                          | 0.0                                     | 99.3                                                 |

Table 3. (Continued)

| Day of         | Date                    |              |             | Bear Kil    | 1           |                   |                      |
|----------------|-------------------------|--------------|-------------|-------------|-------------|-------------------|----------------------|
| Season         | Taken                   | Male         | Female      | Unknown     | Total       | %                 | Cumulative %         |
| 40<br>41<br>42 | 10-21<br>10-22<br>10-23 | 0<br>2.<br>0 | 1<br>0<br>1 | 0<br>0<br>0 | 1<br>2<br>1 | 0.1<br>0.1<br>0.1 | 99.5<br>99.6<br>99.7 |
| Total          | Week 6                  | 4            | 5           | 0           | 9           | 0.7               | 99.7                 |
| 43<br>44       | 10-24<br>10-25          | 0<br>1       | 2           | 0           | 2<br>2      | 0.1               | 99.9<br>100.0        |
| Total          | Week 7                  | 1            | 3           | 0           | 4           | 0.3               | 100.0                |
| Unknown        |                         | 8            | 5           | 0           | 13          |                   |                      |
| Total          |                         | 671          | 683         | 5           | 1359        |                   |                      |