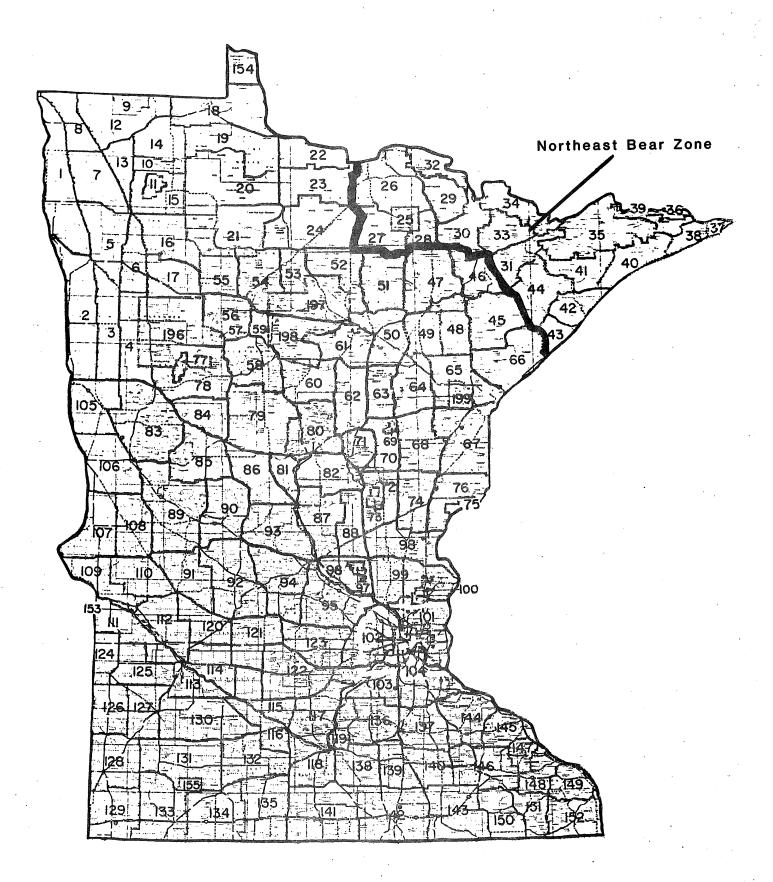

 $<sup>^{1}\</sup>mathrm{Harvests}$  for the 1971 and 1972 seasons probably are underestimated because of poor registration compliance.

Figure 4. Minnesota big game kill blocks and Northeast Bear Zone, 1981.