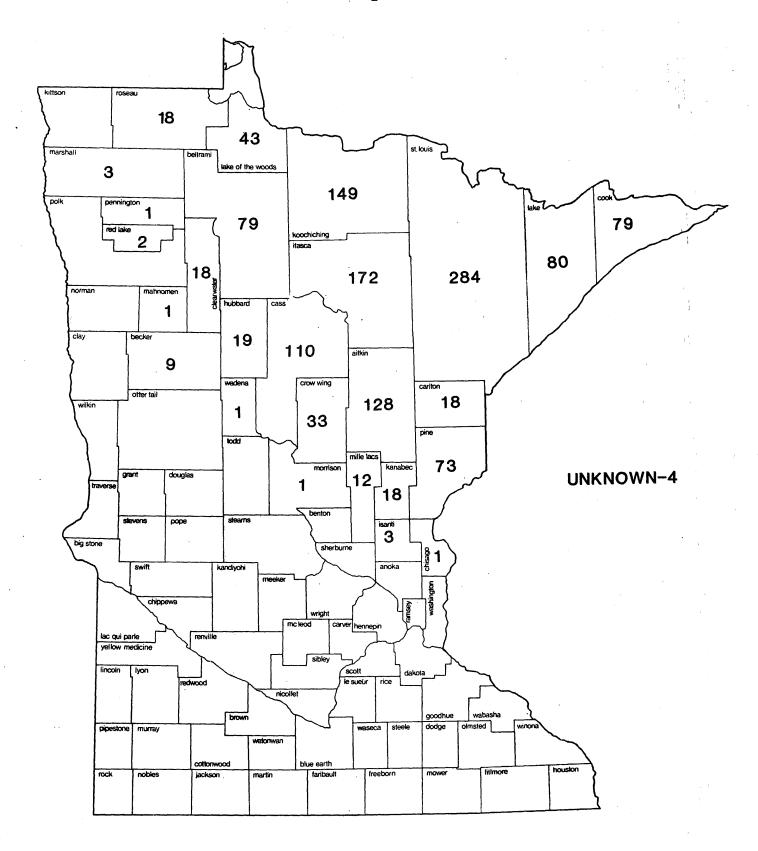

# MINNESOTA BLACK BEAR HARVEST

1981

DEPARTMENT OF NATURAL RESOURCES
SECTION OF WILDLIFE

Table 1. Registered black bear kill by county, 1981 season.

| County            | Resident | Nonresident | Total      |
|-------------------|----------|-------------|------------|
| Aitkin            | 121      | 7           | 128        |
| Becker            | 9        | 0           | 9          |
| Beltrami          | 69       | 10          | 79         |
| Carlton           | 12       | 6           | 18         |
| Cass              | 89       | 21          | 110        |
| Chisago           | 1        | 0           | 1          |
| Clearwater        | 16       | 2           | 18         |
| Cook              | 44       | 35          | <b>7</b> 9 |
| Crow Wing         | 33       | 0           | 33         |
| Hubbard           | 19       | 0           | 19         |
| Isanti            | 3        | 0           | 3          |
| Itasca            | 144      | 28          | 172        |
| Kanabec           | 16       | 2           | 18         |
| Koochiching       | 105      | 44          | 149        |
| Lake              | 54       | 26          | 80         |
| Lake of the Woods | 41       | 2           | 43         |
| Mahnomen          | 1        | 0           | 1          |
| :<br>Marshall     | 3        | 0           | 3          |
| Mille Lacs        | 12       | 0           | 12         |
| Morrison          | 1        | 0           | 1          |
| Pennington        | 1        | 0           | 1          |
| Pine              | 71       | 2           | 73         |
| Red Lake          | 2        | 0           | 2          |
| Roseau            | 17       | 1           | 18         |
| St. Louis         | 205      | 79          | 284        |
| Wadena            | 1        | 0           | 1          |
| Unknown           | 4        | 0           | 4          |

Figure 1.Registered black bear kill by county, 1981.

Table 2. Black bear kill by zone and kill block, 1981.

| Northeast Zone             |                         |                          |                       |                           |  |
|----------------------------|-------------------------|--------------------------|-----------------------|---------------------------|--|
| Block                      | Male                    | Female                   | Unknown               | Total                     |  |
| 25<br>26<br>27<br>28<br>29 | 45<br>11<br>16<br>17    | 45<br>13<br>12<br>18     | <br>0<br>0<br>1<br>0  | 90<br>24<br>29<br>35      |  |
| 30<br>31<br>32<br>33<br>34 | 22<br>9<br>1<br>20<br>2 | 16<br>6<br>3<br>8<br>6   | 0<br>0<br>0<br>0      | 38<br>15<br>4<br>28<br>8  |  |
| 35<br>36<br>37<br>38<br>39 | 0<br>5<br>0<br>11<br>3  | 3<br>2<br>1<br>14<br>6   | 0<br>0<br>0<br>0      | 3<br>7<br>1<br>25<br>9    |  |
| 40<br>41<br>42<br>43<br>44 | 22<br>7<br>9<br>3<br>8  | 17<br>8<br>16<br>6<br>17 | 0<br>0<br>1<br>0<br>0 | 39<br>15<br>26<br>9<br>25 |  |
| Total                      | 211                     | 217                      | 2                     | 430                       |  |