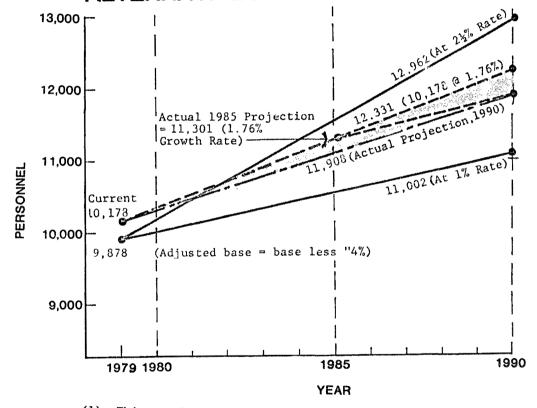

- Current study group staffing level - 10,178 personnel.
- Current staff minus the "4% staff level reduction" equals 9,878, a reduction of 300 employees. This is the "adjusted base" utilized for developing future projections.
- 3. The current space inventory is 1,893,198 net square feet (NSF):
  - Buildings occupied 44
  - Proportion of space leased -32%
  - Proportion of total space located within the Capitol Complex - 55%
  - Proportion of all space in the downtown area - 30%
- 4. Historical compound annual growth rates:
  - State population between the years 1975 and 1979 .75%
  - Ramsey County State employment staffing growth rate between 1975 and 1979 - 2.68%
  - Study group growth rate between 1970 and 1979 1.70%

Exhibit C page 11, indicates that the current study population of 10,178 employees is projected to increase to 11,301, a 1.8% annual growth rate, by the year 1985 and to 11,908, a 1.4% annual growth rate, by the year 1990. The unadjusted staffing projections indicate an annual growth rate of 1.1% between the years 1985 and 1990.

The application of this 4% reduction is illustrated in column C of Exhibit D, page 12. The overall results of

the application of the 4% reduction is the loss of approximately 300 positions, reducing the current staff to an adjusted base of 9,878 for analysis purposes. Based on responses to preliminary staffing projections presented in Planning and Decision Session I, it was decided that an appropriate basis for future planning would be to employ staffing projections at annual growth rates of between 1% and 2½%. Exhibit C, page 11, illustrates these current and adjusted staffing levels at 1% and 2½% annual growth rates.

This approach yields staffing projections of approximately 11,000 employees at a 1% annual growth rate through the year 1990 and approximately 13,000 at a 2½% annual growth rate. It should be noted that the 1% projection, 11,021 employees for the year 1990, is less than the actual projection of 11,301 for the year 1985. This actual projection represents a 1.8% growth rate compared to current staffing levels and a 2.3% annual growth rate compared to the current level less the "4% reduction."