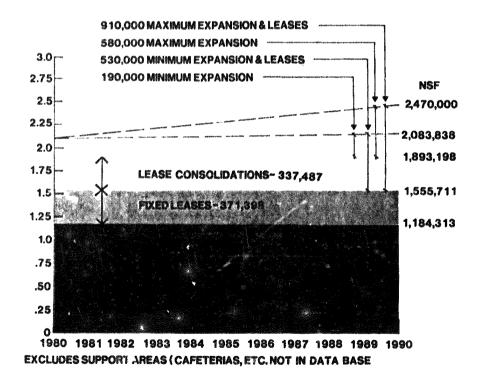

- 1. The State's long-range facility planning strategy should support compound annual growth rates of 1% to 2½% applied to the "adjusted" staffing base (current employment level less 300 employees due to the "4% reduction" law) of 9,878 personnel.
- 2. The State should implement plans to provide approximately 2,080,000 NSF of total space to initially support a 1% annual growth rate with an ability to expand to 2,470,000 NSF to support a 2½% growth rate through the year 1990. This should be accomplished through phased development.
- 3. In order to satisfy lease consolidations and growth, this level of support would translate into a need for an addition of 530,000 to 910,000 NSF of space by 1990 through a two phase development strategy.
- 4. The State should be prepared to initiate a third phase of development if staff levels of included agencies grow beyond 13,000 employees and, although unlikely in the

Multiplying these 11,000 and 13,000 employment projection figures by the total net area factor of 190 NSF per person, from column F of the unadjusted data base, yields space requirements of 2,090,000 NSF at 1% annual growth and 2,470,000 NSF at 2½% annual growth. Planning and Decision Session participants concurred that these would be appropriate space planning targets.

An agency called Department "X" appears in Exhibit E, page 13, and is identified with 578 employees in approximately 167,000 NSF. This represents a currently non-existent department or departments which may develop in the future. Recognizing the uncertainty of the future, the Consultant reserved 5% of the 11,577 adjusted staff for the year 1990 for allocation to this unknown department(s). The Department "X" space results from subtracting the departmental space total of 2,303,354 NSF from the planning number of 2,470,000 NSF.