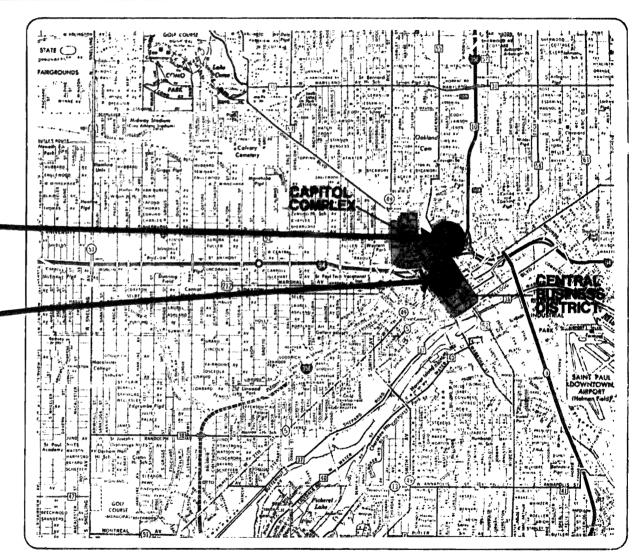

#### H. Space Inventory

Executive Branch agencies included within the study group are housed in 1.954.915 NSF in forty-four buildings within the seven county metropolitan area. Exhibit A on this page summarizes the total building inventory broken down by geographical area and owned versus leased space. The State currently owns approximately 64% of the occupied space with approximately 80% of the owned space located within the Capitol Complex, including the Capitol Square Building. More than 80% of the leased space is located in the downtown St. Paul area, including the Space Center Building.

The Capitol Complex area, with the major portion of occupied space, has the highest concentration of large buildings. Major buildings within this area include the Transportation building with approximately 250,000 NSF, the Centennial Building with about 240,000 NSF and the Capitol Square Building with about 175,000 NSF.

Major downtown area buildings include the American Center Buildings with approximately 87,000 NSF of State occupied space, the Metro Square Building with about 107,000 NSF and the Space Center with 126,000 NSF of State occupied space.