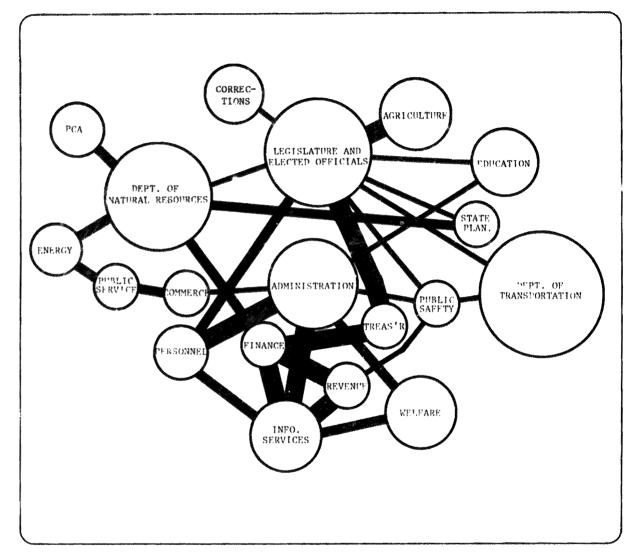

#### H. Space Inventory

Executive Branch agencies included within the study group are housed in 1.954.915 NSF in forty-four buildings within the seven county metropolitan area. Exhibit A on this page summarizes the total building inventory broken down by geographical area and owned versus leased space. The State currently owns approximately 64% of the occupied space with approximately 80% of the owned space located within the Capitol Complex, including the Capitol Square Building. More than 80% of the leased space is located in the downtown St. Paul area, including the Space Center Building.

The Capitol Complex area, with the major portion of occupied space, has the highest concentration of large buildings. Major buildings within this area include the Transportation building with approximately 250,000 NSF, the Centennial Building with about 240,000 NSF and the Capitol Square Building with about 175,000 NSF.

Major downtown area buildings include the American Center Buildings with approximately 87,000 NSF of State occupied space, the Metro Square Building with about 107,000 NSF and the Space Center with 126,000 NSF of State occupied space.