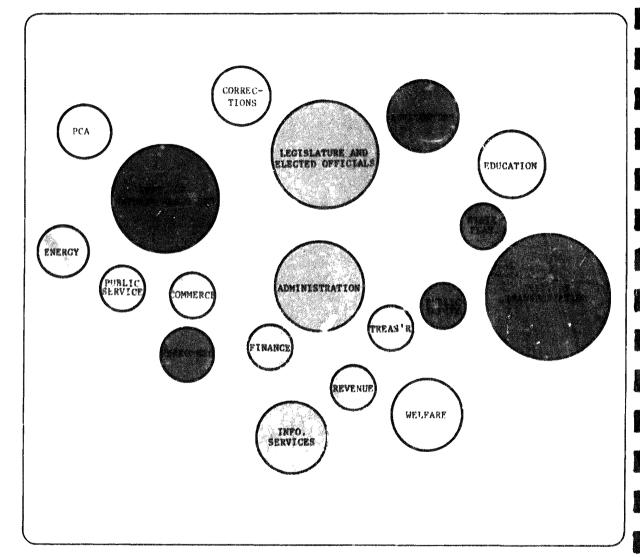

#### H. Space Inventory

Executive Branch agencies included within the study group are housed in 1.954.915 NSF in forty-four buildings within the seven county metropolitan area. Exhibit A on this page summarizes the total building inventory broken down by geographical area and owned versus leased space. The State currently owns approximately 64% of the occupied space with approximately 80% of the owned space located within the Capitol Complex, including the Capitol Square Building. More than 80% of the leased space is located in the downtown St. Paul area, including the Space Center Building.

The Capitol Complex area, with the major portion of occupied space, has the highest concentration of large buildings. Major buildings within this area include the Transportation building with approximately 250,000 NSF, the Centennial Building with about 240,000 NSF and the Capitol Square Building with about 175,000 NSF.

Major downtown area buildings include the American Center Buildings with approximately 87,000 NSF of State occupied space, the Metro Square Building with about 107,000 NSF and the Space Center with 126,000 NSF of State occupied space.

EXHIBIT A
TOTAL SPACE INVENTORY

|                                   |                  | OWNED                    |       |    | LEASED       |             |                   | TOTAL     |               |
|-----------------------------------|------------------|--------------------------|-------|----|--------------|-------------|-------------------|-----------|---------------|
| LOCATION                          | No<br>of<br>Blds | Net<br>Square<br>Footage | total |    |              | of<br>Total | No<br>of<br>bldgs | Square    | % ef<br>Total |
| Capitol Complex                   | 18               | 1.803 502                | 51 3  | 3  | 35.m's       | 1.8         | 21                | 1 639,175 | 53.2          |
| St Paul CRD                       | -                | -                        | -     | 12 | 587,019      | 10.0        | 12                | 547 719   | 30 n          |
| Pembasang<br>Pimbev Chanty        | 2                | 132,338                  | 6.7   | 5  | 6n,459       | 34          | •                 | 198,797   | 10.2          |
| Remaining<br>Tetropolitan<br>Aroa | I                | 112,430                  | 5.8   | 3  | 17,494       | 0.9         | 4                 | 129,924   | 6 6           |
| PERFORALS                         | 21               | 1,248,270                | 63.9  | 23 | 2016 , tes 5 | 30-1        | 4.                | 1,954,915 | 100.0         |