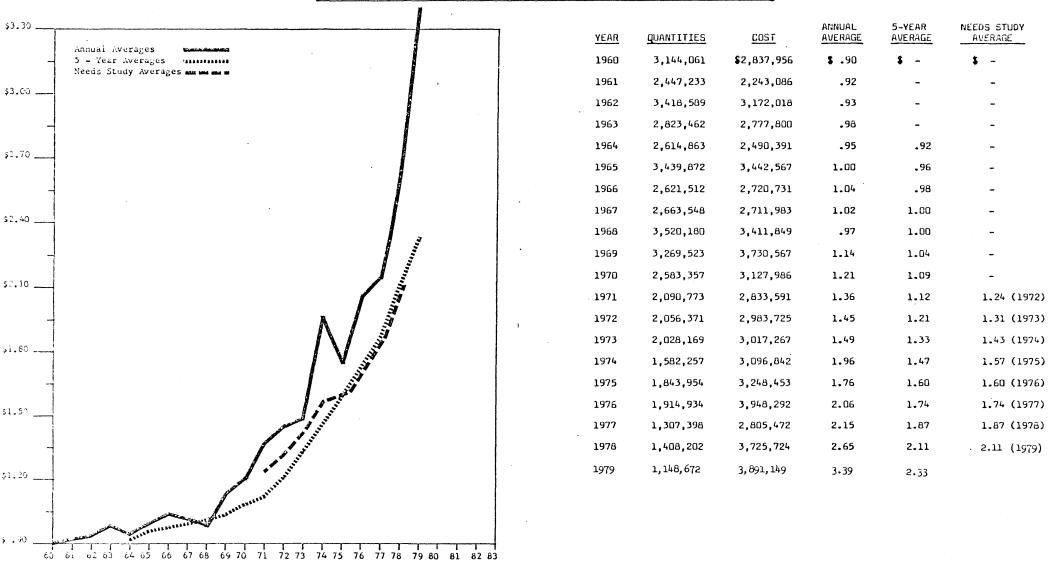

## Price Trends of C.S.A.H. Rural Design Unit Prices (Based on State Averages from 1960-1979)

The following graphs and tabulations indicate the unit price trends of the various construction items. As mentioned earlier, all unit price data was retrieved from the abstracts of bids on State Aid and Federal Aid projects. Three trends are shown for each construction item: annual average, five year average, and needs study average.

The graphs for bituminous surface 2341 and 2351-2361 are very erratic. This is mainly due to the small number of rural design projects constructed with these types of surfacing.

PRICE TREND OF C.S.A.H. RURAL DESIGN UNIT PRICES FOR SUBBASE - 2211 CLASS 3 8 4