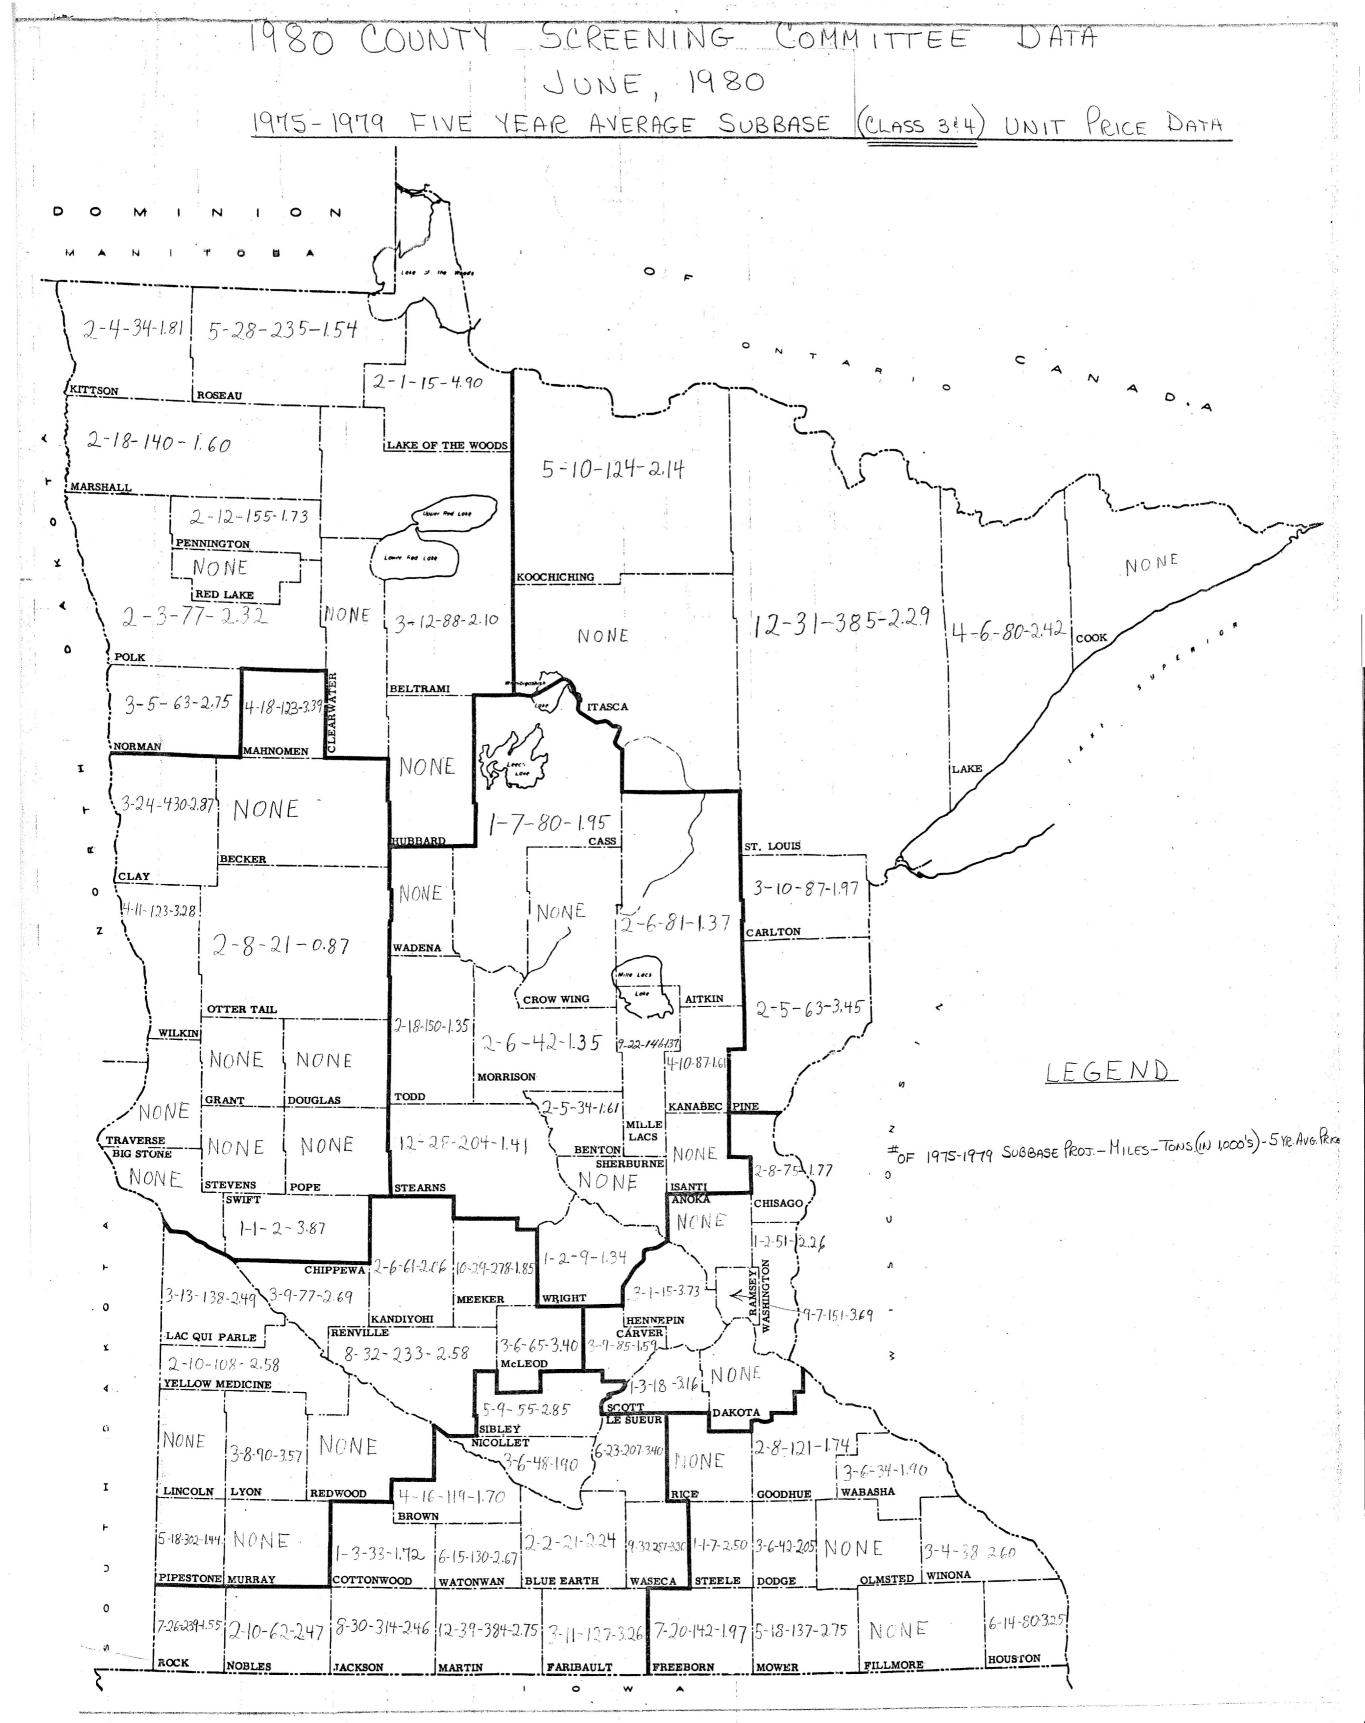

## 1975-1979 Five Year Average Subbase (Class 3 & 4) Unit Price Data

The following map simply indicates the subbase (Class 3 & 4) unit price information that is in the 1975 - 1979 five year average unit price study. This data is being included in the report because in some cases the gravel base unit prices recommended by the Subcommittee, as shown on Fig. A, were determined using this subbase information. This is explained in detail on page 10.