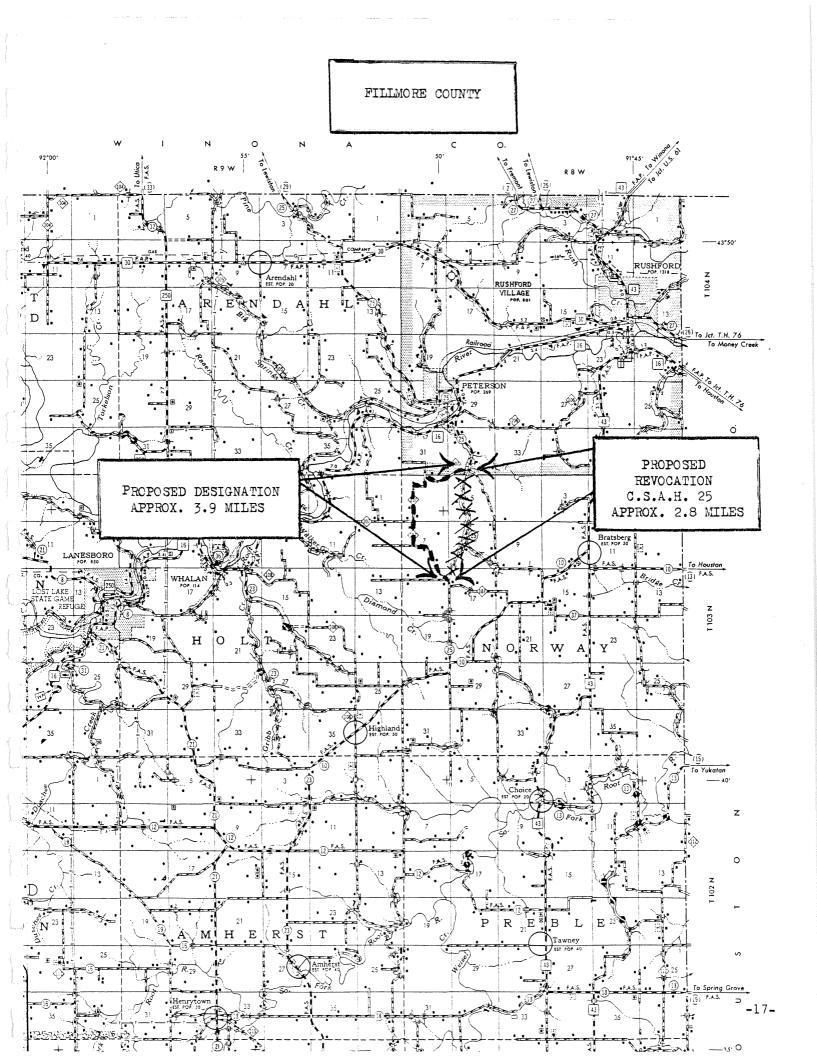

6

History of C.S.A.H. Additional Mileage Requests Approved by The County Engineer's Screening Committee

1980 COUNTY SCREENING COMMITTEE DATA

| MN/DOT 30753 (4-77) MINNESOTA DEPARTMENT OF TRANSPORTATION<br>REQUEST FOR STATE AID DESIGNATION                                                                                                            |            |  |  |  |  |  |
|------------------------------------------------------------------------------------------------------------------------------------------------------------------------------------------------------------|------------|--|--|--|--|--|
| DATE : 2-21-79                                                                                                                                                                                             |            |  |  |  |  |  |
| TO : Local Road Studies Engineer                                                                                                                                                                           |            |  |  |  |  |  |
| FROM : <u>G. M. MAIDL</u> District State Aid Engineer                                                                                                                                                      |            |  |  |  |  |  |
| SUBJECT: Request for Preliminary Approval for System Review<br>(Municipality) (County) of <u>FILLMORE</u>                                                                                                  |            |  |  |  |  |  |
| Attached is a request and supporting data for preliminary approval of<br>a revision to the (H <del>SAS</del> ) (OSAH) system. It is recommended that this<br>revision be (approved) (H <del>enied</del> ). |            |  |  |  |  |  |
| This proposed new State Aid route meets the following criteria (indicated by an "X") necessary for designation:                                                                                            |            |  |  |  |  |  |
| C.S.A.H. CRITERIA                                                                                                                                                                                          |            |  |  |  |  |  |
| carries relatively heavier traffic volumes or is functional classified as collector or arterial as identified on the county's functional plans                                                             |            |  |  |  |  |  |
| and connects towns, communities, shipping points and markets within a county or in adjacent counties;                                                                                                      |            |  |  |  |  |  |
| <u>or</u> provides access to rural churches, schools, community meeting halls,<br>industrial areas, state institutions and recreational areas;                                                             | -          |  |  |  |  |  |
| or serves as a principal rural mail route and school bus route;                                                                                                                                            |            |  |  |  |  |  |
| and occurs at a reasonable interval consistent with the density of population;                                                                                                                             |            |  |  |  |  |  |
| and provides an integrated and coordinated highway system consistent with traffic demands.                                                                                                                 | -          |  |  |  |  |  |
| M.S.A.S. CRITERIA                                                                                                                                                                                          | -          |  |  |  |  |  |
| carries relatively heavier traffic volumes or is functionally classified as collector or arterial as identified on the urban municipality's functional pl                                                  | an         |  |  |  |  |  |
| and connects the points of major traffic interest within an urban municipalit                                                                                                                              | 7 <b>;</b> |  |  |  |  |  |
| <u>and</u> provides an integrated street system affording within practical limits<br>a State-Aid street network consistent with traffic demands.                                                           |            |  |  |  |  |  |
| COMMENTS: ALTERNATE ROUTE WHICH SERVES MORE PERPLE                                                                                                                                                         | •          |  |  |  |  |  |
| INTERSE IN MILLERGE = 1.104 MILLER                                                                                                                                                                         |            |  |  |  |  |  |
| RECOMMENDED APPROVAL OR DENIAL:                                                                                                                                                                            |            |  |  |  |  |  |
| Local Road Studies Engineer Date                                                                                                                                                                           |            |  |  |  |  |  |
| APPROVED OR DENIED:<br>State Aid Engineer Date                                                                                                                                                             |            |  |  |  |  |  |
|                                                                                                                                                                                                            |            |  |  |  |  |  |
| LEGISLATIVE REFERENCE LIBRARY                                                                                                                                                                              |            |  |  |  |  |  |

RE: Request to revoke and designate new route for a portion of C.S.A.H. 25

Dear Mr. Maidl:

Enclosed is a resolution passed by the Fillmore County Board of Commissioners to establish a new route for C.S.A.H. 25. The new route would serve four more homes, two more township roads and one more county road.

In 1972 Fillmore County revoked and designated a portion of C.S.A.H. 21 that resulted in a decrease of our C.S.A.H. mileage of .72 miles. The new route of C.S.A.H. 25 will increase by 1.104 miles. The net increase to our mileage would be .384 miles.