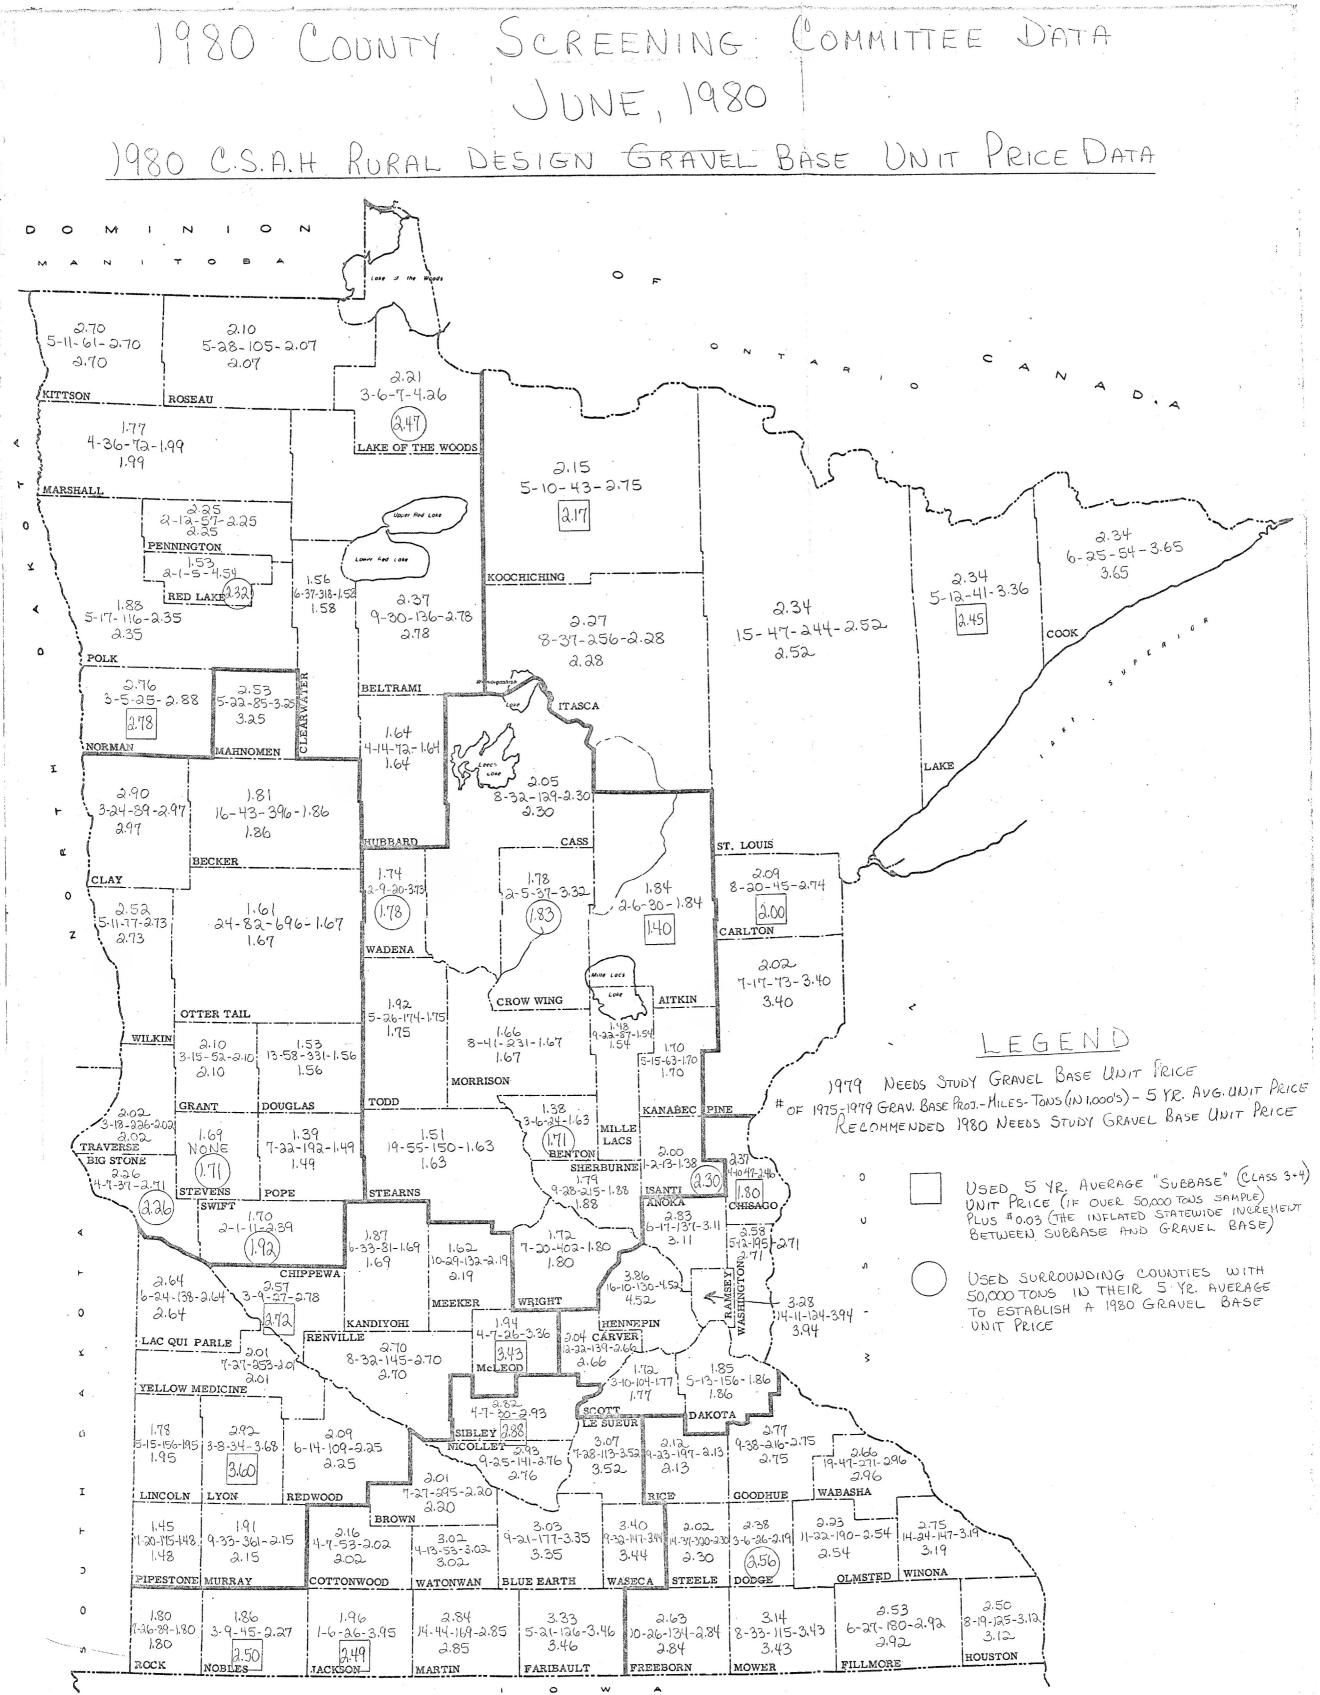

#### 1980 C.S.A.H. Rural Design Gravel Base Unit Price Data

Copies of the following map were sent to each county engineer immediately following the Subcommittee's meeting. This was done so that all county engineers have as much time as possible to review the information on the map prior to the Screening Committee meeting.

The map indicates each county's 1979 C.S.A.H. needs study gravel base unit price, the gravel base data in the 1975-1979 five year average unit price study for each county, and a recommended gravel base unit price for use in the 1980 C.S.A.H. needs study.

The recommended unit prices were determined using the following procedure which was established by the General Subcommittee in 1979 and reapproved during their conference call of May 13, 1980:

If a county has at least 50,000 tons of gravel base in their current five year average unit price study, that five year average unit price is used.

If a county has less than 50,000 tons of gravel base material in their five year average unit price study but has over 50,000tons of <u>Subbase</u> material in their five year average unit price study, the gravel base unit price would then be established by adding \$0.03 which is the inflated statewide increment between subbase and gravel base to that county's five year average subbase unit price.

If a county has less than 50,000 tons of subbase <u>or</u> gravel base in their 1975-1979 five year average unit price study, then a gravel base unit price is arrived at by using the average unit price of the surrounding counties that have more than 50,000 tons of gravel base in their five year average unit price study.

As you can see, the counties whose recommended unit prices have either a circle or a square around them, have less than 50,000 tons of gravel base material in their current five year average unit price study. Therefore, these prices were determined using either the second or third part of the procedure above. Hershel Koenig, the Subcommittee Chairman, will attend the Screening Committee meeting to discuss their recommendations.