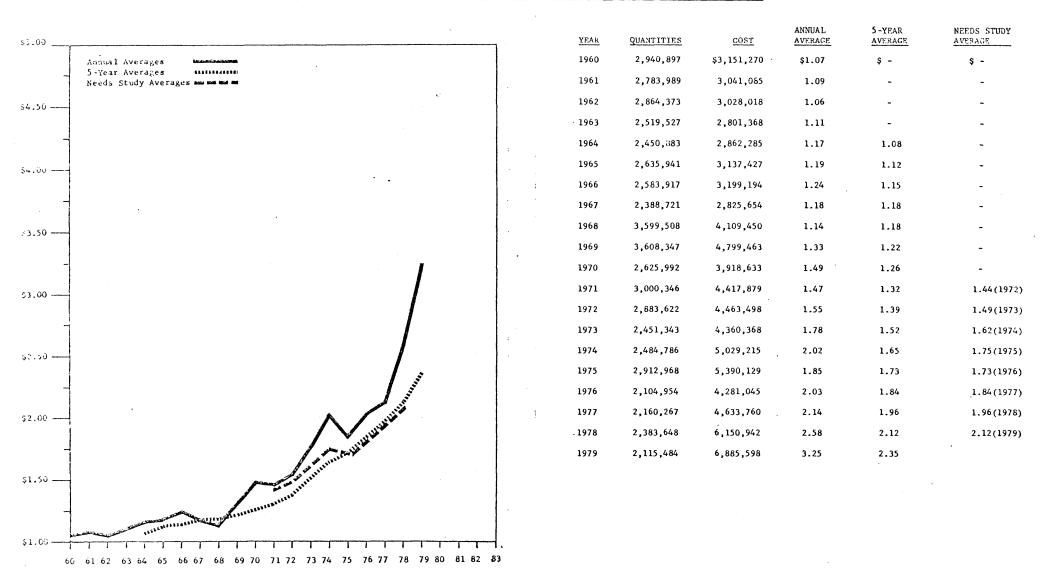

## Price Trends of C.S.A.H. Rural Design Unit Prices (Based on State Averages from 1960-1979)

The following graphs and tabulations indicate the unit price trends of the various construction items. As mentioned earlier, all unit price data was retrieved from the abstracts of bids on State Aid and Federal Aid projects. Three trends are shown for each construction item: annual average, five year average, and needs study average.

The graphs for bituminous surface 2341 and 2351-2361 are very erratic. This is mainly due to the small number of rural design projects constructed with these types of surfacing.

PRICE TREND OF C.S.A.H. RURAL DESIGN UNIT PRICES FOR SUBBASE - 2211 CLASS 3 8 4