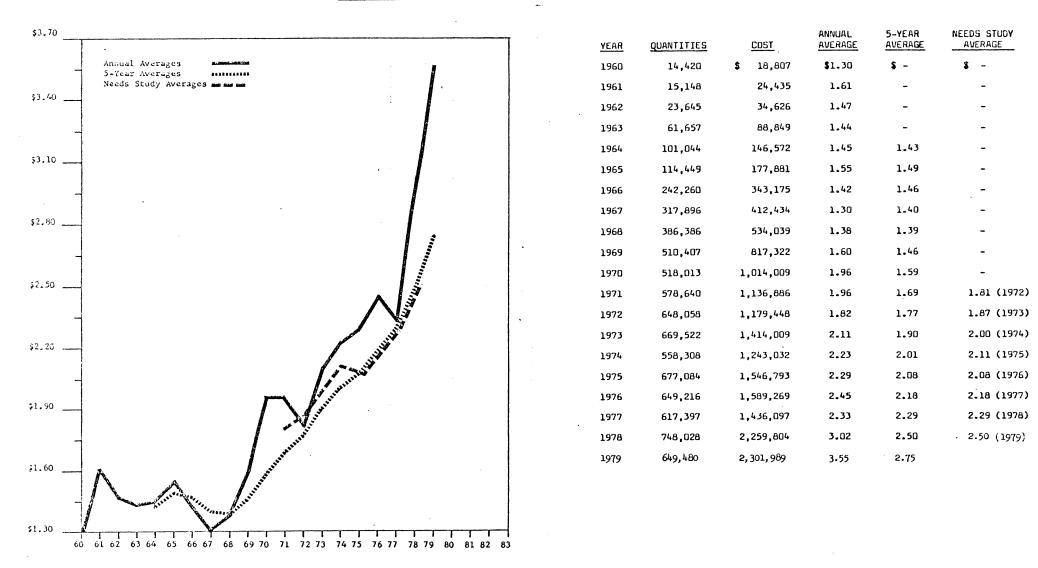

## Price Trends of C.S.A.H. Rural Design Unit Prices (Based on State Averages from 1960-1979)

The following graphs and tabulations indicate the unit price trends of the various construction items. As mentioned earlier, all unit price data was retrieved from the abstracts of bids on State Aid and Federal Aid projects. Three trends are shown for each construction item: annual average, five year average, and needs study average.