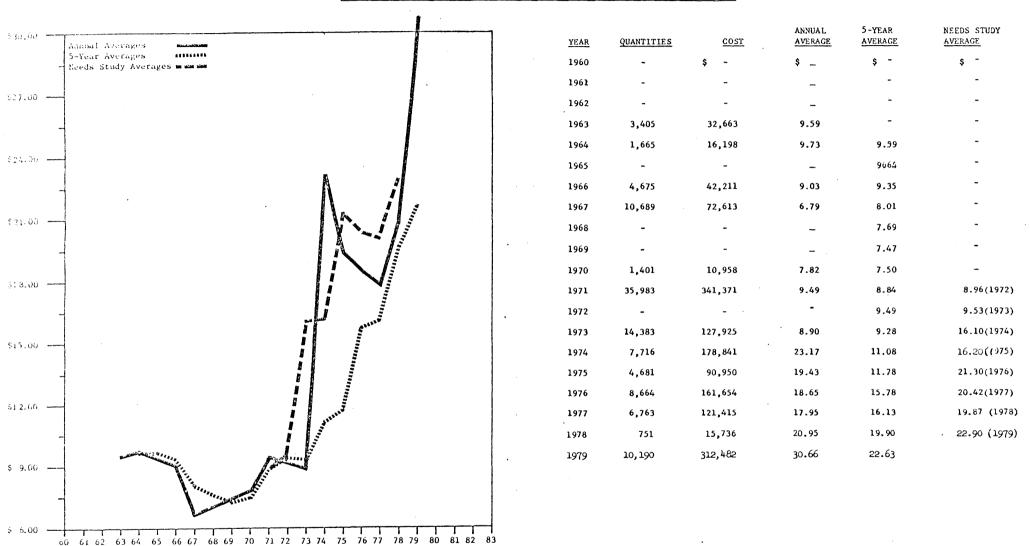

## Price Trends of C.S.A.H. Rural Design Unit Prices (Based on State Averages from 1960-1979)

The following graphs and tabulations indicate the unit price trends of the various construction items. As mentioned earlier, all unit price data was retrieved from the abstracts of bids on State Aid and Federal Aid projects. Three trends are shown for each construction item: annual average, five year average, and needs study average.

The graphs for bituminous surface 2341 and 2351-2361 are very erratic. This is mainly due to the small number of rural design projects constructed with these types of surfacing.

PRICE TREND OF C.S.A.H. RURAL DESIGN UNIT PRICES FOR SUBBASE - 2211 CLASS 3 8 4