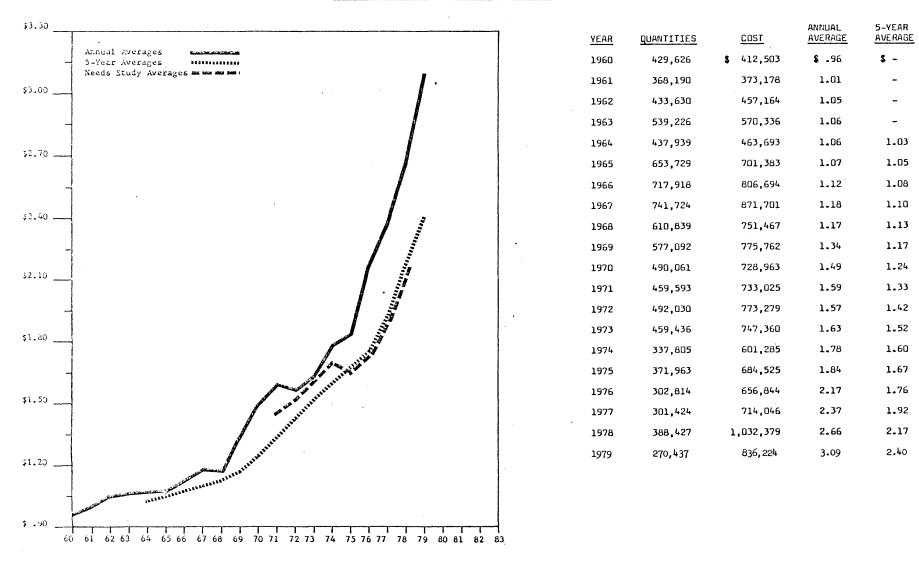

## Price Trends of C.S.A.H. Rural Design Unit Prices (Based on State Averages from 1960-1979)

The following graphs and tabulations indicate the unit price trends of the various construction items. As mentioned earlier, all unit price data was retrieved from the abstracts of bids on State Aid and Federal Aid projects. Three trends are shown for each construction item: annual average, five year average, and needs study average.