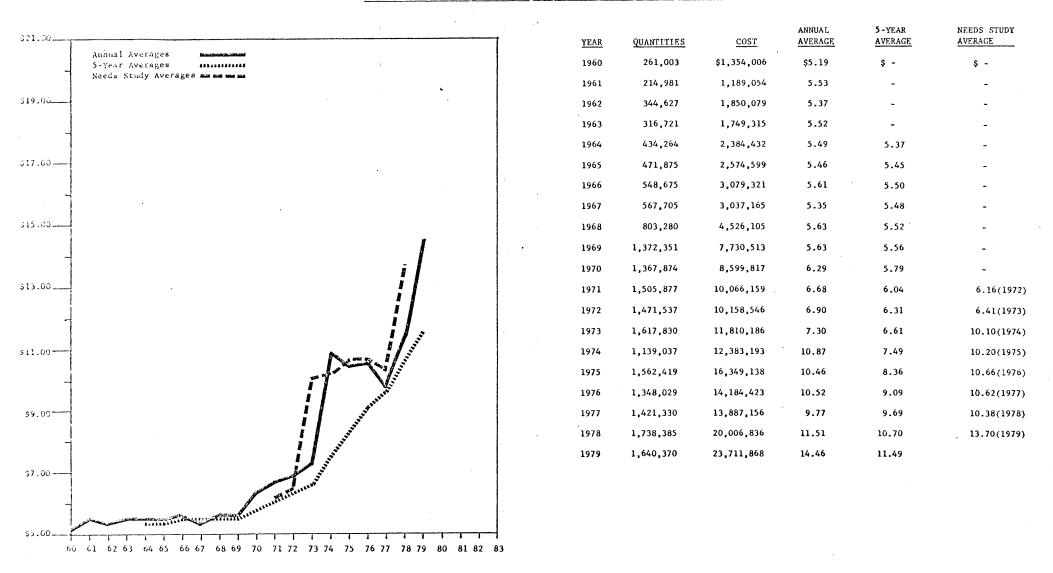

## Price Trends of C.S.A.H. Rural Design Unit Prices (Based on State Averages from 1960-1979)

The following graphs and tabulations indicate the unit price trends of the various construction items. As mentioned earlier, all unit price data was retrieved from the abstracts of bids on State Aid and Federal Aid projects. Three trends are shown for each construction item: annual average, five year average, and needs study average.

The graphs for bituminous surface 2341 and 2351-2361 are very erratic. This is mainly due to the small number of rural design projects constructed with these types of surfacing.

PRICE TREND OF C.S.A.H. RURAL DESIGN UNIT PRICES FOR SUBBASE - 2211 CLASS 3 8 4