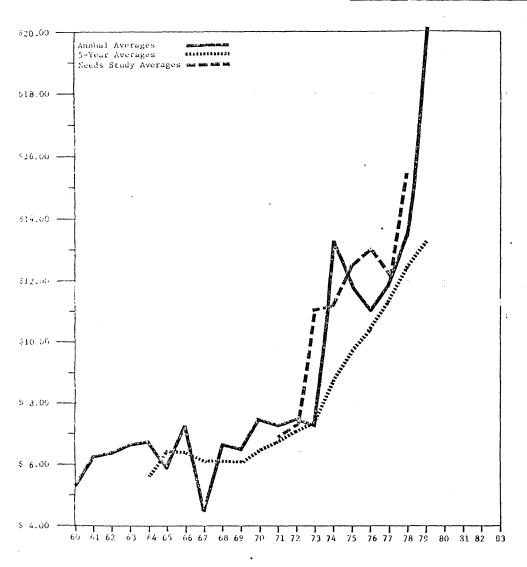

## Price Trends of C.S.A.H. Rural Design Unit Prices (Based on State Averages from 1960-1979)

The following graphs and tabulations indicate the unit price trends of the various construction items. As mentioned earlier, all unit price data was retrieved from the abstracts of bids on State Aid and Federal Aid projects. Three trends are shown for each construction item: annual average, five year average, and needs study average.

The graphs for bituminous surface 2341 and 2351-2361 are very erratic. This is mainly due to the small number of rural design projects constructed with these types of surfacing.

PRICE TREND OF C.S.A.H. RURAL DESIGN UNIT PRICES FOR SUBBASE - 2211 CLASS 3 8 4

#### PRICE TREND OF C.S.A.H. RURAL DESIGN UNIT PRICES FOR BIT. SURFACE - 2341

| YEAR   | QUANTITIES | <u>COST</u> | ANNUAL<br>AVERAGE | 5-YEAR<br>AVERAGE | NEEDS STUDY  |
|--------|------------|-------------|-------------------|-------------------|--------------|
| 1960   | 53,121     | \$176,763   | \$5.34            | \$ -              | \$ -         |
| 1961   | 11,638     | 73,003      | 6.27              | -                 | -            |
| 1962   | 38,895     | 244,712     | 6.29              | -                 | -            |
| 1963   | 25,560     | 169,278     | 6.62              | -                 | -            |
| 1964   | 44,624     | 301,238     | 6.75              | 5.65              | -            |
| 1965   | 56,126     | 330,087     | 5.88              | 6.45              | -            |
| 1966   | 17,230     | 125,398     | 7.28              | 6.42              | -            |
| 1967   | 39,204     | 178,138     | 4.54              | 6.04              | -            |
| 1968   | 68,019     | 456,267     | 6.71              | 6.18              | -            |
| 1969   | 67,704     | 437,716     | 6.46              | 6.15              | -            |
| 1970   | 63,290     | 473,612     | 7.48              | 6.54              | -            |
| 1971   | 122,775    | 901,740     | 7.34              | 6.78              | 6,90(1972)   |
| 1972   | 129,277    | 961,098     | 7.43              | 7.15              | 7.25(1973)   |
| 1973   | 89,187     | 648,495     | 7.27              | 7.24              | 11.10(1974)  |
| 1974   | 131,056    | 1,746,369   | 13.33             | 8.78              | 11,20(1975)  |
| 1975   | 143,249    | 1,692,701   | 11.82             | 9.67              | 12.58(1976)  |
| 1976   | 107,703    | 1,194,772   | 11.09             | 10.40             | 13.08(1977)  |
| . 1977 | 55,764     | 667,058     | 11.96             | 11.29             | 12.11 (1975) |
| 1978   | 122,544    | 1,656,383   | 13.52             | 12.41             | 15.41 (1979) |
| 1979   | 64,840     | 1, 308, 883 | 20.18             | 13.20             |              |