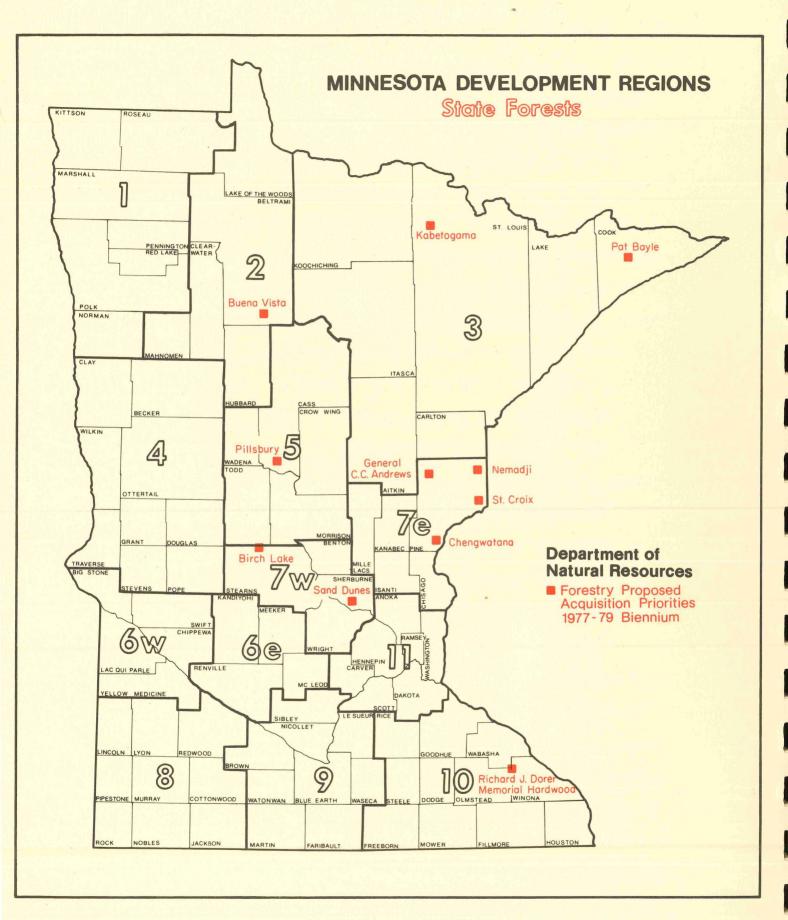

## <u>Forestry</u>

While forest acquisitions include scattered sites over a vast area of the state, the majority of sites are in the Richard J. Dorer Memorial Hardwood Forest and in the Sand Dunes State Forest. These lands are multi-use in nature; they provide for recreational opportunities, resource protection, soil conservation, wildlife habitat, as well as income from timber sales.