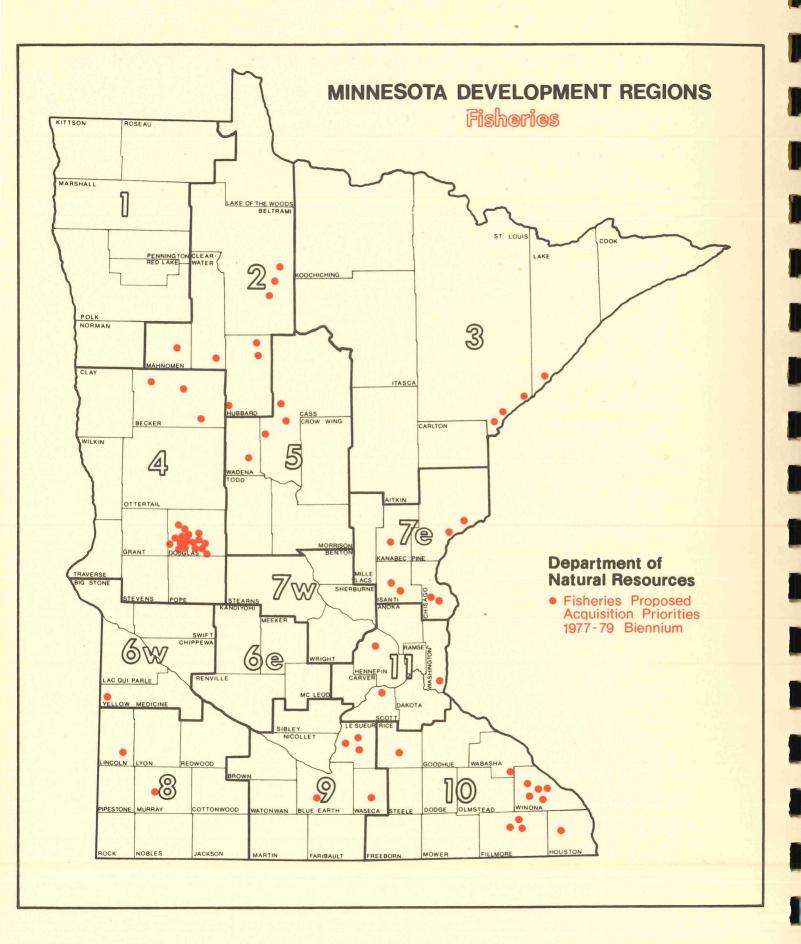

#### Fish and Wildlife

Acquisition for fisheries are primarily found in the state's major lake regions. The acquisitions will increase the acreage for northern pike spawning; add to lands managed for stream fishing; and increase the number of sites for control of rough fish. Wildlife acquisitions provide for habitat protection in intensively cultivated areas of the state. These sites generally coincide with the pothole and wet prairie regions in the west and southwest areas of the state.