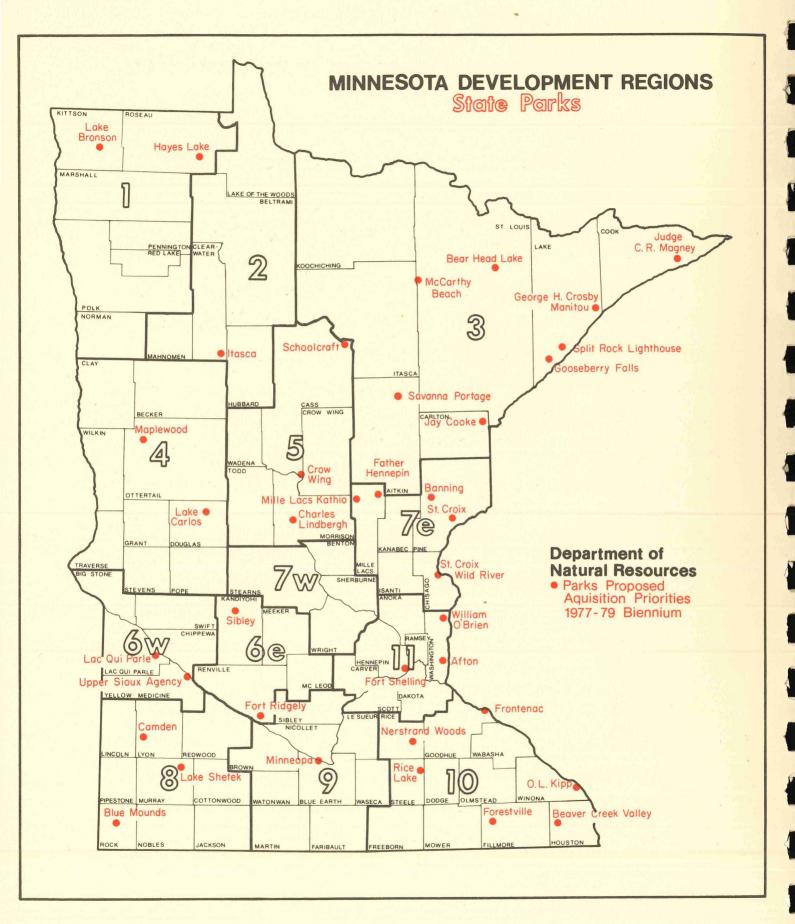

#### Parks and Recreation

Acquisition within this division as indicated by the foregoing table involves State Parks, Trails, Rivers and Scientific and Natural Areas. Park acquisitions are generally in areas of historic high public use,

along major waterways or within lake regions. Trail acquisitions link loop trails in state parks or follow abandoned railroads. Acquisition along rivers includes both fee title and scenic easements. Most of these rivers are found near the metropolitan area. Scientific and natural area sites are distributed throughout the state; however, the majority are found in a wide corridor which angles northwest to southeast across the state and includes bogs, prairie, peatlands and unique geological features.