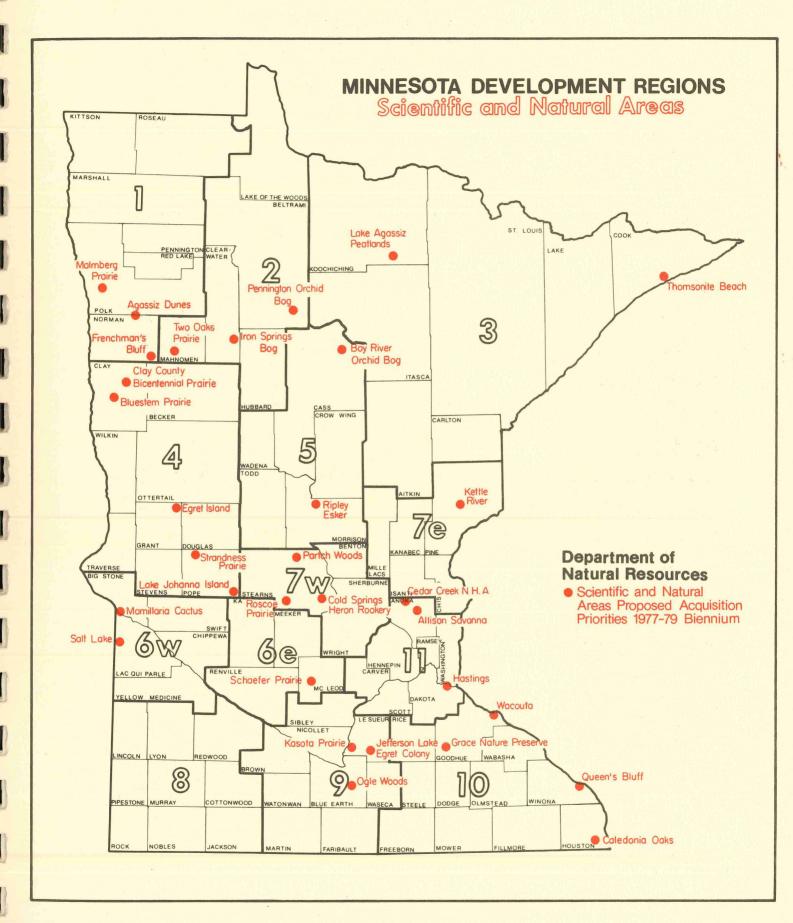

#### Parks and Recreation

Acquisition within this division as indicated by the foregoing table involves State Parks, Trails, Rivers and Scientific and Natural Areas. Park acquisitions are generally in areas of historic high public use,

along major waterways or within lake regions. Trail acquisitions link loop trails in state parks or follow abandoned railroads. Acquisition along rivers includes both fee title and scenic easements. Most of these rivers are found near the metropolitan area. Scientific and natural area sites are distributed throughout the state; however, the majority are found in a wide corridor which angles northwest to southeast across the state and includes bogs, prairie, peatlands and unique geological features.