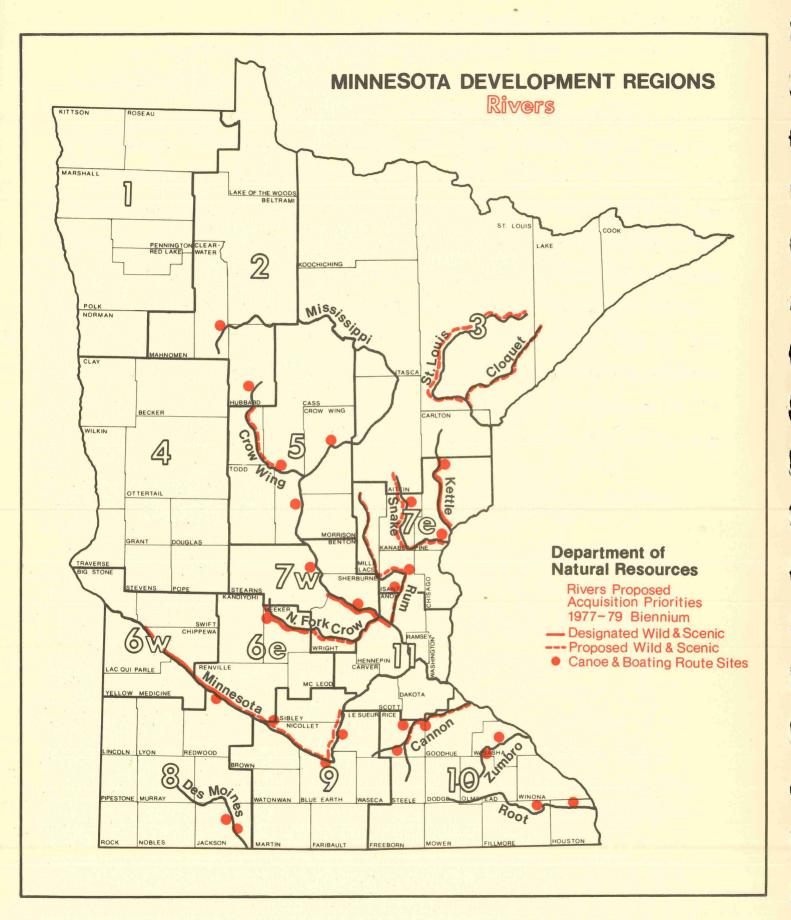

#### Parks and Recreation

Acquisition within this division as indicated by the foregoing table involves State Parks, Trails, Rivers and Scientific and Natural Areas. Park acquisitions are generally in areas of historic high public use,

along major waterways or within lake regions. Trail acquisitions link loop trails in state parks or follow abandoned railroads. Acquisition along rivers includes both fee title and scenic easements. Most of these rivers are found near the metropolitan area. Scientific and natural area sites are distributed throughout the state; however, the majority are found in a wide corridor which angles northwest to southeast across the state and includes bogs, prairie, peatlands and unique geological features.