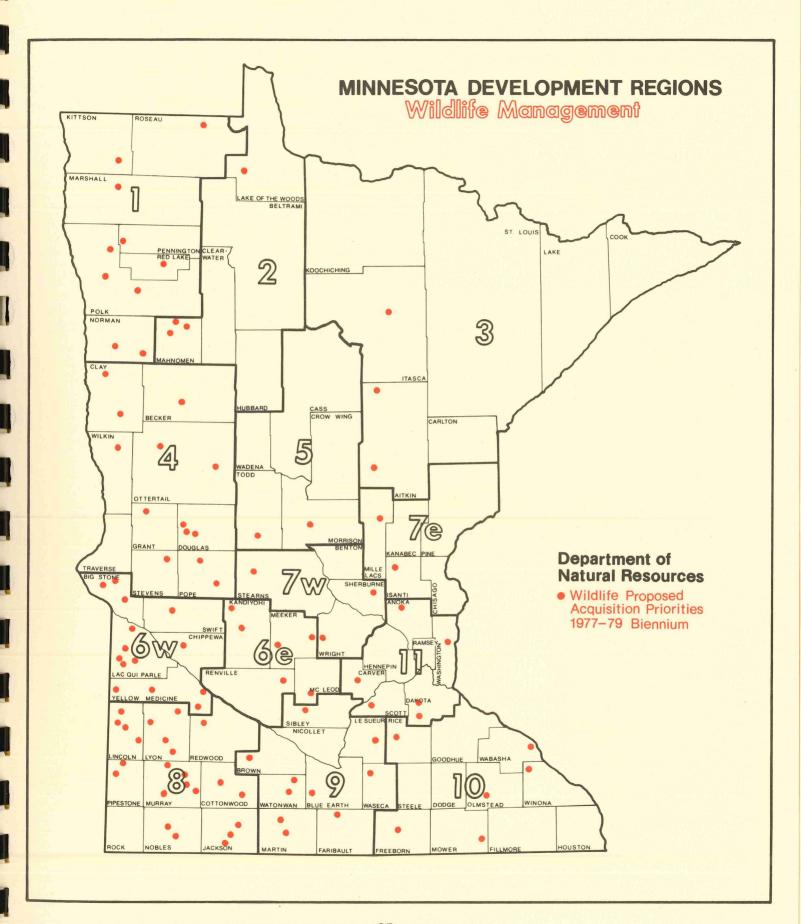

#### Fish and Wildlife

Acquisition for fisheries are primarily found in the state's major lake regions. The acquisitions will increase the acreage for northern pike spawning; add to lands managed for stream fishing; and increase the number of sites for control of rough fish. Wildlife acquisitions provide for habitat protection in intensively cultivated areas of the state. These sites generally coincide with the pothole and wet prairie regions in the west and southwest areas of the state.