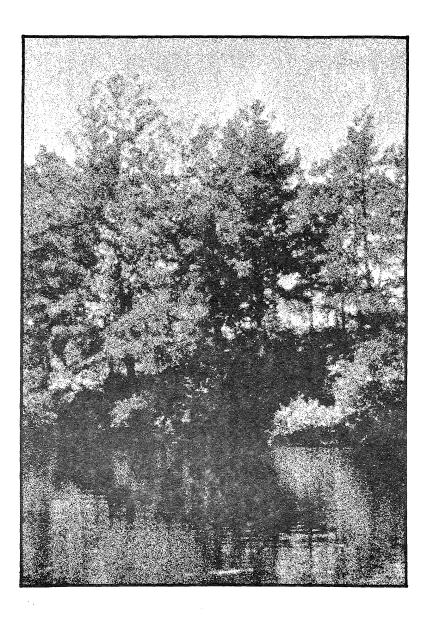

g the Crow Wing River in Wadena County by the Crow Wing Trails Association, Wadena County and the DNR (Division of Forestry).

All camping areas may be described as primitive campgrounds, with development kept to the minimum necessary to insure public health and safety. These areas contain tent pads, fire rings, rustic tables and pit latrines. Some facilities have pumps for drinking water.

Here is an overview of existing recreational facilities:

- \* Tree Farm Landing (river mile 83.1). This is a 20-acre area with five campsites and a state public access. Tree Farm Landing is owned and maintained by Wadena County.
- \* Huntersville Township Park (79.5). This 40-acre area has seven campsites and a state public access. It is owned by Huntersville Township and maintained by Wadena County.



\* Big Bend Canoe Campground (78.5). This 20-acre tract has six campsites and a canoe access. Accessible only from the river, it is

owned and maintained by the DNR.

\* Picnic area (73.6). This 4.6—acre picnic area is administered by the DNR and contains picnic tables, fire rings and toilets.

The remaining facilities are owned and maintained by Wadena County:

- \* Anderson's Crossing campsite (69.2). This 113—acre area has seven campsites and a state public access.
- \* Stigman's Mound picnic area (64.0). This is a three-quarter-acre picnic and rest area.
- \* Frame's Landing campsite (63.0). This 14-acre area has 10 campsites and a canoe access.
- \* Indian mounds (60.9). This is a historic site.
- \* Little White Dog campsite (57.2). A state public access and eight campsites are on