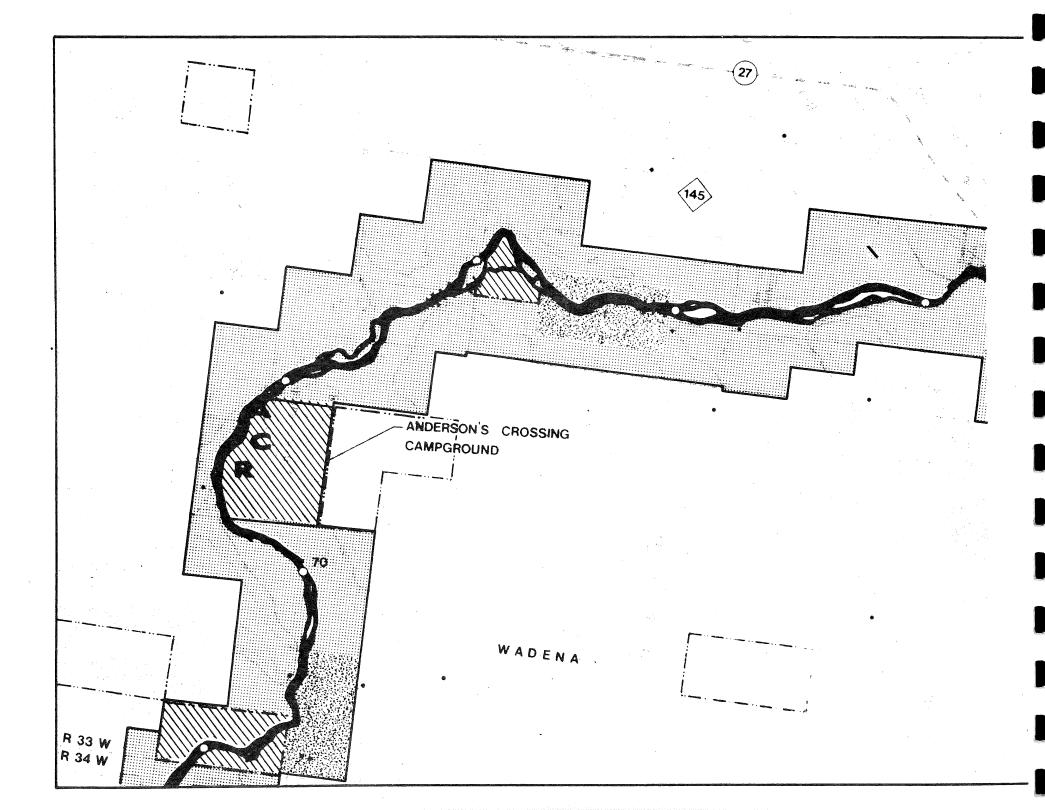

## LAND MANAGEMENT MAPS

### LEGEND

|               | 9  | FEDERAL HIGHWAY STATE HIGHWAY C.S.A.H. COUNTY ROAD |      |
|---------------|----|----------------------------------------------------|------|
|               | Ĭ. |                                                    |      |
| ·             |    | PARK                                               |      |
|               |    | STATE FOREST                                       |      |
| <del></del> . |    | STATE WILDLIFE MANAGEMENT                          | AREA |
|               |    | OTHER PUBLIC LAND                                  |      |
|               | •  | RESIDENCE                                          |      |

## **IANAGEMENT**

LAND USE DISTRICT

PUBLIC OWNERSHIP SCENIC EASEMENT

**FACILITY** 

ACCESS **CAMPSITE** 

REST AREA

MULTI-USE TRAIL

COUNTY SNOW-MOBILE TRAIL

HISTORIC SITE

**RAPIDS** 

SCALE: 1" = 2000"