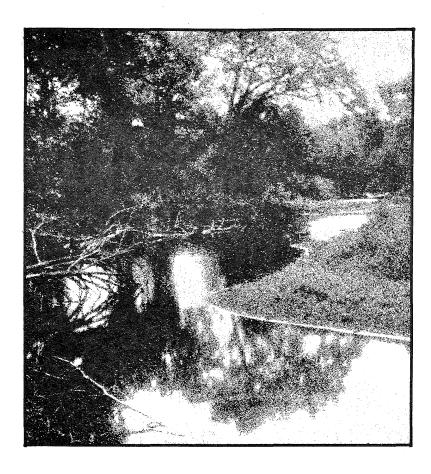

964 and 1965.

The "large fish" species taken during this survey were:

northern redhorse black crappie

white sucker burbot

rock bass bowfin

walleye black bullhead

northern pike pumpkinseed

greater redhorse yellow bullhead

bluegill largemouth bass

yellow perch pumpkinseed-bluegill hybrid

silver redhorse brown bullhead

# Water Quality

The Crow Wing River meets the water quality standards of a 2B river, the classification given it by the Minnesota Pollution Control Agency (MPCA).

MPCA standards state that a 2B river should be suitable for propagation and maintenance of cool— or warm—water sport or commerical fish species. The water also must be suitable for aquatic recreation of all kinds, including swimming.

The MPCA presently monitors the water quality of the Crow Wing River.



SOCIAL CHARACTERISTICS

# <u>History</u>

The history of the Crow Wing River is an economic history of the region surrounding the river. The early fur trade allied the Ojibway and the white man against the Dakota Indians and provided the impetus for white settlement of the area. Subsequently, as is so common in Minnesota's history, the lumbering industry laid the

foundation for settlement. Ultimately, however, agriculture proved to be the most stable element of the economy and remains the most prominent business today.

Until the settlement of the Crow Wing River area by the white man, the region was occupied by the Dakota (Sioux) and the Ojibway (Chippewa) Indians. The Dakota -- the name means "joined together in a friendly compact" -- were the first to settle the land. Their "compact"