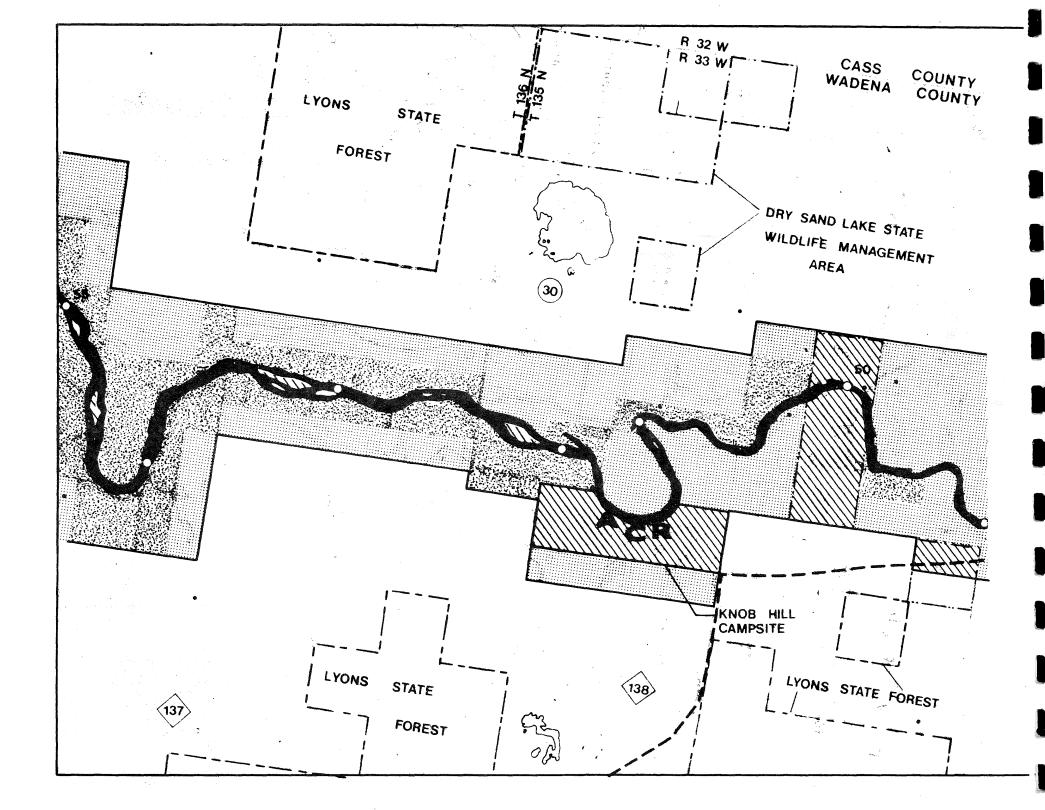

## LAND MANAGEMENT MAPS

### LEGEND

|               | 9  | FEDERAL HIGHWAY STATE HIGHWAY C.S.A.H. COUNTY ROAD |      |
|---------------|----|----------------------------------------------------|------|
|               | Ĭ. |                                                    |      |
| ·             |    | PARK                                               |      |
|               |    | STATE FOREST                                       |      |
| <del></del> . |    | STATE WILDLIFE MANAGEMENT                          | AREA |
|               |    | OTHER PUBLIC LAND                                  |      |
|               | •  | RESIDENCE                                          |      |

## **IANAGEMENT**

LAND USE DISTRICT

PUBLIC OWNERSHIP SCENIC EASEMENT

**FACILITY** 

ACCESS **CAMPSITE** 

REST AREA

MULTI-USE TRAIL

COUNTY SNOW-MOBILE TRAIL

HISTORIC SITE

**RAPIDS** 

SCALE: 1" = 2000"