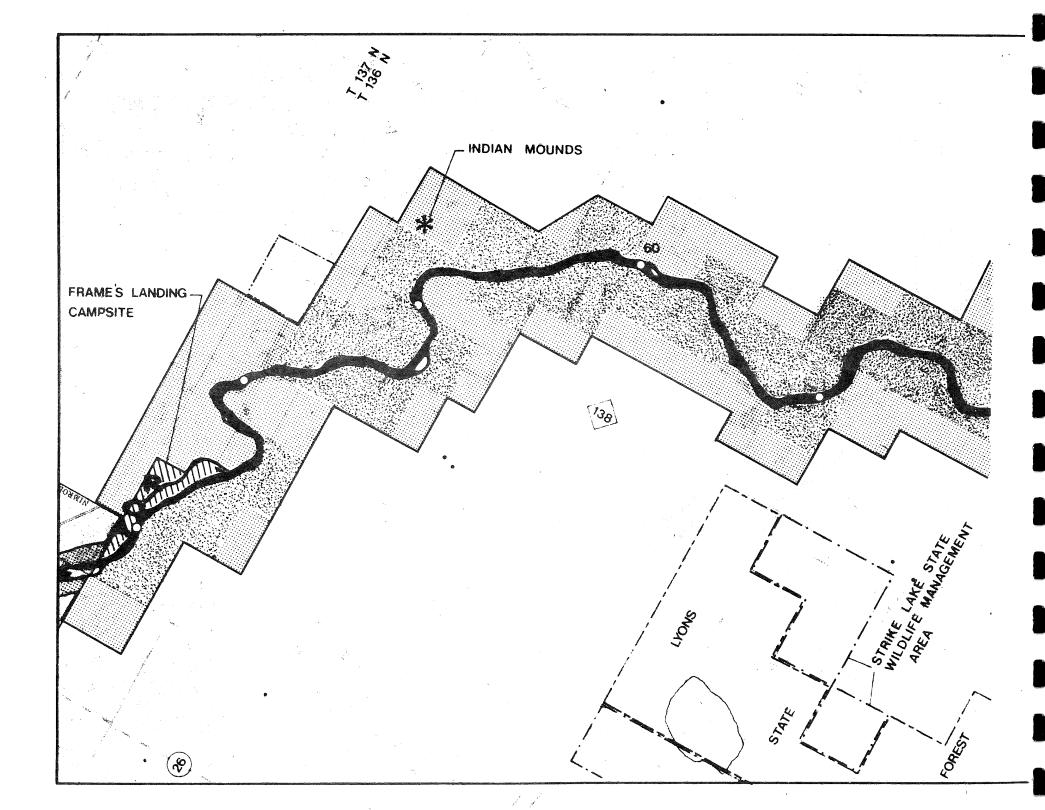

## LAND MANAGEMENT MAPS

### LEGEND

|               | 9  | FEDERAL HIGHWAY STATE HIGHWAY C.S.A.H. COUNTY ROAD |      |
|---------------|----|----------------------------------------------------|------|
|               | Ĭ. |                                                    |      |
| ·             |    | PARK                                               |      |
|               |    | STATE FOREST                                       |      |
| <del></del> . |    | STATE WILDLIFE MANAGEMENT                          | AREA |
|               |    | OTHER PUBLIC LAND                                  |      |
|               | •  | RESIDENCE                                          |      |

## **IANAGEMENT**

LAND USE DISTRICT

PUBLIC OWNERSHIP SCENIC EASEMENT

**FACILITY** 

ACCESS **CAMPSITE** 

REST AREA

MULTI-USE TRAIL

COUNTY SNOW-MOBILE TRAIL

HISTORIC SITE

**RAPIDS** 

SCALE: 1" = 2000"