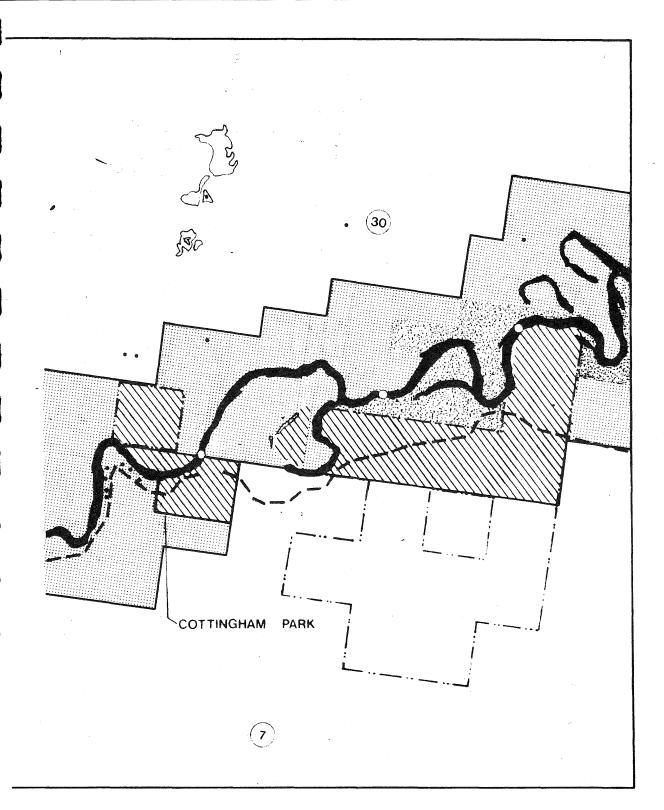

## LAND MANAGEMENT MAPS

### LEGEND

|               | 9  | FEDERAL HIGHWAY STATE HIGHWAY C.S.A.H. COUNTY ROAD |      |
|---------------|----|----------------------------------------------------|------|
|               | Ĭ. |                                                    |      |
| ·             |    | PARK                                               |      |
|               |    | STATE FOREST                                       |      |
| <del></del> . |    | STATE WILDLIFE MANAGEMENT                          | AREA |
|               |    | OTHER PUBLIC LAND                                  |      |
|               | •  | RESIDENCE                                          |      |

## **IANAGEMENT**

LAND USE DISTRICT

PUBLIC OWNERSHIP SCENIC EASEMENT

**FACILITY** 

ACCESS **CAMPSITE** 

REST AREA

MULTI-USE TRAIL

COUNTY SNOW-MOBILE TRAIL

HISTORIC SITE

**RAPIDS** 

SCALE: 1" = 2000"