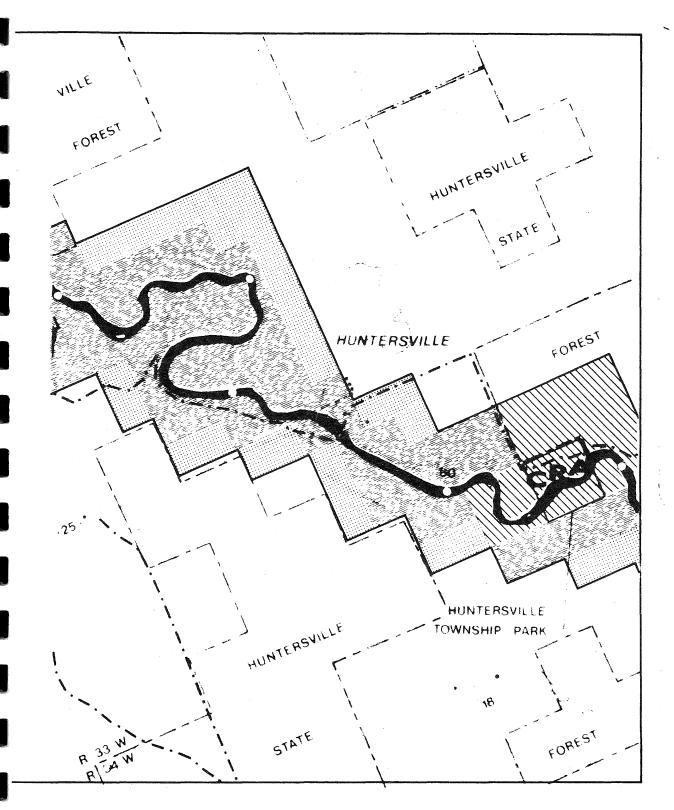

## LAND MANAGEMENT MAPS

### LEGEND

|               | 9  | FEDERAL HIGHWAY STATE HIGHWAY C.S.A.H. COUNTY ROAD |      |
|---------------|----|----------------------------------------------------|------|
|               | Ĭ. |                                                    |      |
| ·             |    | PARK                                               |      |
|               |    | STATE FOREST                                       |      |
| <del></del> . |    | STATE WILDLIFE MANAGEMENT                          | AREA |
|               |    | OTHER PUBLIC LAND                                  |      |
|               | •  | RESIDENCE                                          |      |

## **IANAGEMENT**

LAND USE DISTRICT

PUBLIC OWNERSHIP SCENIC EASEMENT

**FACILITY** 

ACCESS **CAMPSITE** 

REST AREA

MULTI-USE TRAIL

COUNTY SNOW-MOBILE TRAIL

HISTORIC SITE

**RAPIDS** 

SCALE: 1" = 2000"