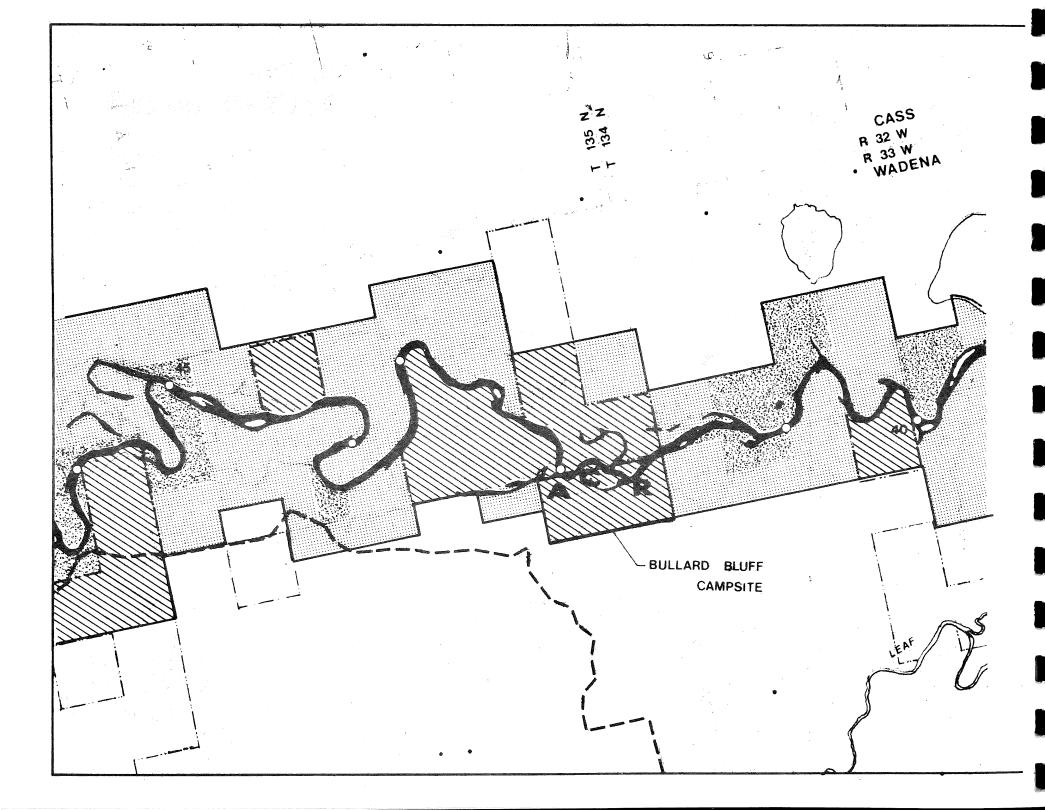

## LAND MANAGEMENT MAPS

### LEGEND

|               | 9  | FEDERAL HIGHWAY STATE HIGHWAY C.S.A.H. COUNTY ROAD |      |
|---------------|----|----------------------------------------------------|------|
|               | Ĭ. |                                                    |      |
| ·             |    | PARK                                               |      |
|               |    | STATE FOREST                                       |      |
| <del></del> . |    | STATE WILDLIFE MANAGEMENT                          | AREA |
|               |    | OTHER PUBLIC LAND                                  |      |
|               | •  | RESIDENCE                                          |      |

## **IANAGEMENT**

LAND USE DISTRICT

PUBLIC OWNERSHIP SCENIC EASEMENT

**FACILITY** 

ACCESS **CAMPSITE** 

REST AREA

MULTI-USE TRAIL

COUNTY SNOW-MOBILE TRAIL

HISTORIC SITE

**RAPIDS** 

SCALE: 1" = 2000"