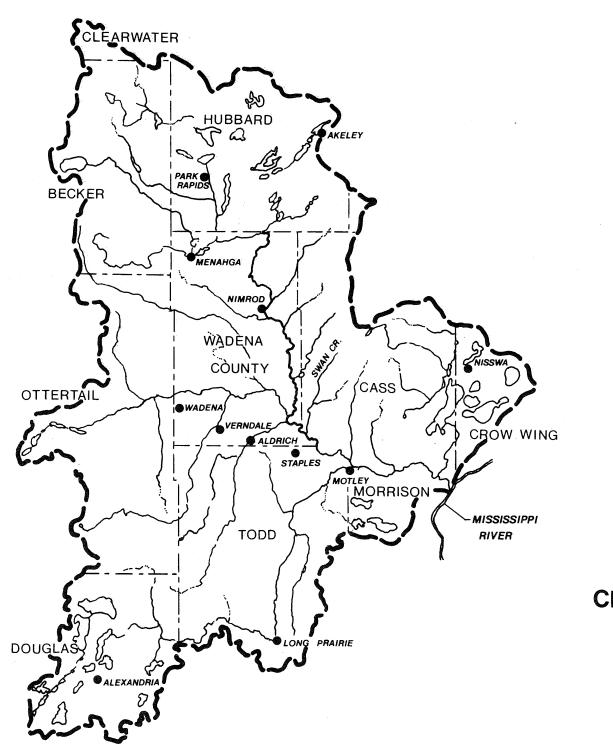

This document is made available electronically by the Minnesota Legislative Reference Library as part of an ongoing digital archiving project. <a href="http://www.leg.state.mn.us/Irl/Irl.asp">http://www.leg.state.mn.us/Irl/Irl.asp</a> (Funding for document digitization was provided, in part, by a grant from the Minnesota Historical & Cultural Heritage Program.) LEGISLATIVE REFERENCE LIBRARY F612.W28 C766 LEGISLATIVE REFERENCE LIBRARY STATE OF MINNESOTA A MANAGEMENT PLAN for the CROW WING RIVER MINNESOTA DEPARTMENT OF NATURAL RESOURCES MARCH, 1976 **DRAFT** 