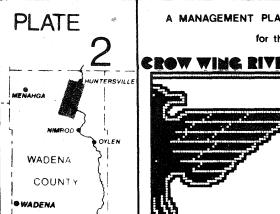

#### (a) THE RIVER

That portion of the Crow Wing River from the Hubbard-Wadena county line to the County State Aid Highway 30 bridge at the Wadena-Cass county line is designated a component of the Minnesota Wild and Scenic Rivers System.

#### NR 2810 CLASSIFICATION

That portion of the Crow Wing River and adjacent lands from the Hubbard-Wadena county line to the County State Aid Highway 15 (Mary Brown) bridge is classified as Wild.

That portion of the Crow Wing River and adjacent lands from the County State Aid Highway 15 (Mary Brown) bridge to the County State Aid Highway 30 bridge at the Wadena-Cass county line is classified as Scenic.

#### NR 2830 LAND ACQUISITION

- (1) The lands or interests in land recommended to be acquired in this plan will be acquired when funds are available for such purchases from willing sellers, as provided for in Minnesota Statutes 1974, Section 104.37.
- (aa) Fee title acquisition is recommended to connect existing blocks of public lands within the Wild river land use district as identified on the Land Management Maps (Plates 1 and 2) and in the Fee Title Descriptions.
- (bb) Scenic easement acquisition is recommended in those areas having outstanding scenic or natural characteristics as identified on the Land Management Maps (Plates 2 6) and the Scenic Easement Descriptions.
- (cc) Because fee title acquisition or scenic easement acquisition is from willing sellers at the appraised market value, some lands recommended for scenic easement acquisition may be purchased in fee title. Some lands recommended for fee title acquisition may be purchased in scenic easement. This change from the recommended acquisition would be based on the mutual agreement by and between the state of Minnesota and the landowner(s).
- (2) Other forms of acquisition, such as use easements or leases, may be used to acquire interests on lands within the Wild and Scenic river land use districts.