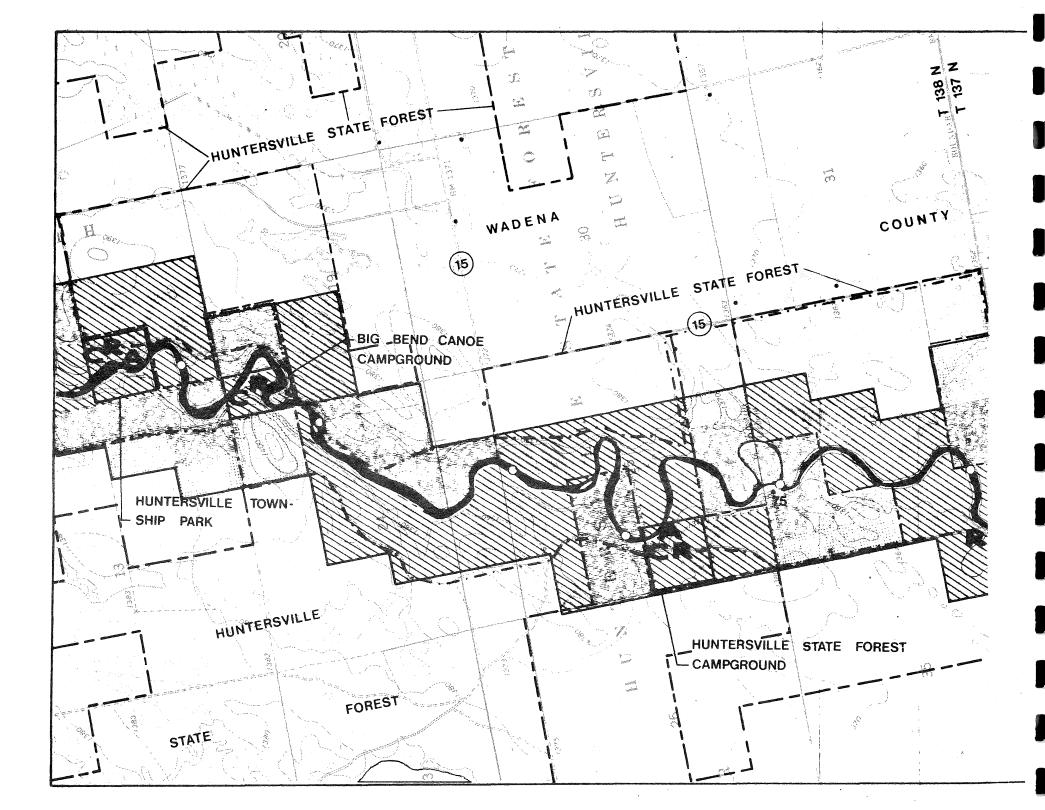

## LAND MANAGEMENT MAPS

### LEGEND

|               | 9  | FEDERAL HIGHWAY STATE HIGHWAY C.S.A.H. COUNTY ROAD |      |
|---------------|----|----------------------------------------------------|------|
|               | Ĭ. |                                                    |      |
| ·             |    | PARK                                               |      |
|               |    | STATE FOREST                                       |      |
| <del></del> . |    | STATE WILDLIFE MANAGEMENT                          | AREA |
|               |    | OTHER PUBLIC LAND                                  |      |
|               | •  | RESIDENCE                                          |      |

## **IANAGEMENT**

LAND USE DISTRICT

PUBLIC OWNERSHIP SCENIC EASEMENT

**FACILITY** 

ACCESS **CAMPSITE** 

REST AREA

MULTI-USE TRAIL

COUNTY SNOW-MOBILE TRAIL

HISTORIC SITE

**RAPIDS** 

SCALE: 1" = 2000"

MULTI-USE TRAIL

COUNTY SNOW-MOBILE TRAIL

HISTORIC SITE **RAPIDS** 

NORTH

SCALE: 1" = 2000'

HUNTERSVILLE

A MANAGEMENT PLAN for the

•ALDRICH