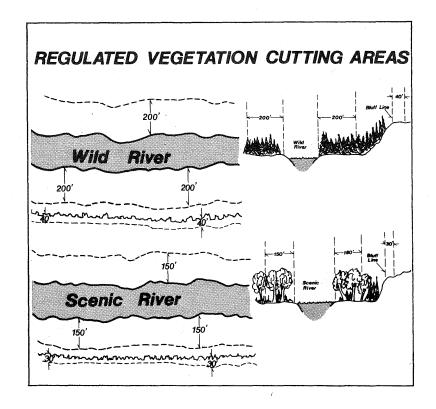

| P        | P                                       | domestic pets and domestic farm                                                                                                                                            |               | F        |

Public roads, subject to the provisions in Minnesota Regulations NR 79 (j).

\* .

С

Existing uses would be allowed to continue. However, new uses not listed as permitted or conditional would not be allowed within the applicable land use district.

# Vegetative Cutting

If the land use districts are designated along the Crow Wing River, vegetative cutting provisions would be enforced in the land use districts (see illustration).



Within the building setback areas, clear-cutting is not permitted. Selective cutting of trees larger than four inches in diameter is permitted, however, so long as continuous tree cover is maintained. The removal of diseased, insect-infested, rotten or damaged trees; the pruning of understory vegetation, plants and grasses; and the harvesting of crops also is permitted.

Minnesota Regulations NR 79 further specify the vegetative cutting provisions.

# Grading and Filling

Grading and filling practices in Wild and Scenic river land use districts would be regulated by Minnesota Regulations NR 79 (h).

Briefly, the regulations prohibit grading or filling if it is not necessary for a permitted or conditional use. Wetlands in the land use district shall not be drained or filled. (A wetland is