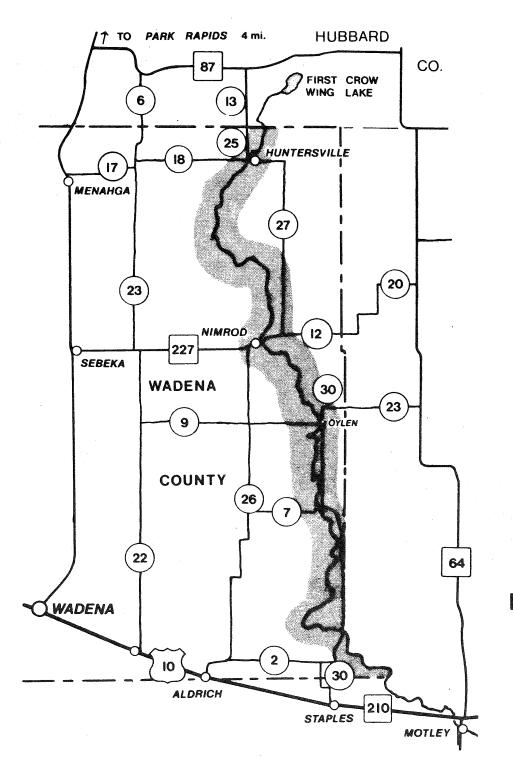

#### (a) THE RIVER

That portion of the Crow Wing River from the Hubbard-Wadena county line to the County State Aid Highway 30 bridge at the Wadena-Cass county line is designated a component of the Minnesota Wild and Scenic Rivers System.

#### NR 2810 CLASSIFICATION

That portion of the Crow Wing River and adjacent lands from the Hubbard-Wadena county line to the County State Aid Highway 15 (Mary Brown) bridge is classified as Wild.

That portion of the Crow Wing River and adjacent lands from the County State Aid Highway 15 (Mary Brown) bridge to the County State Aid Highway 30 bridge at the Wadena-Cass county line is classified as Scenic.

## LAND MANAGEMENT MAPS

### LEGEND

|               | 9  | FEDERAL HIGHWAY STATE HIGHWAY C.S.A.H. COUNTY ROAD |      |
|---------------|----|----------------------------------------------------|------|
|               | Ĭ. |                                                    |      |
| ·             |    | PARK                                               |      |
|               |    | STATE FOREST                                       |      |
| <del></del> . |    | STATE WILDLIFE MANAGEMENT                          | AREA |
|               |    | OTHER PUBLIC LAND                                  |      |
|               | •  | RESIDENCE                                          |      |