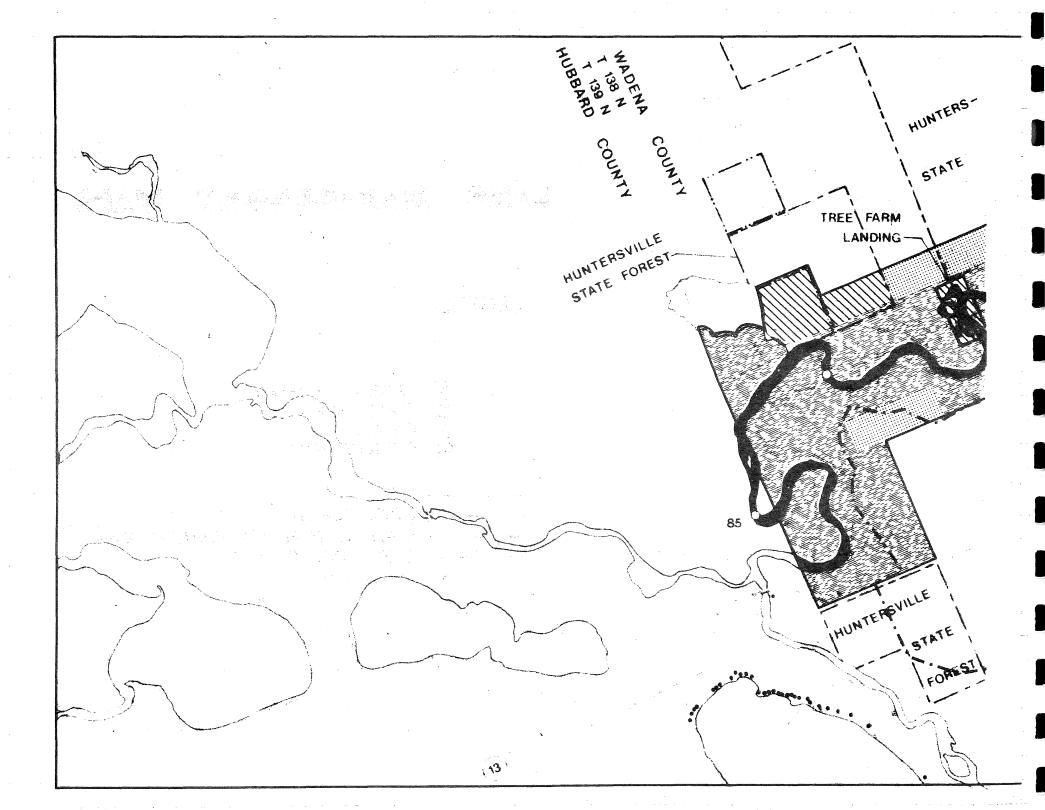

## LAND MANAGEMENT MAPS

### LEGEND

|               | 9  | FEDERAL HIGHWAY STATE HIGHWAY C.S.A.H. COUNTY ROAD |      |
|---------------|----|----------------------------------------------------|------|
|               | Ĭ. |                                                    |      |
| ·             |    | PARK                                               |      |
|               |    | STATE FOREST                                       |      |
| <del></del> . |    | STATE WILDLIFE MANAGEMENT                          | AREA |
|               |    | OTHER PUBLIC LAND                                  |      |
|               | •  | RESIDENCE                                          |      |