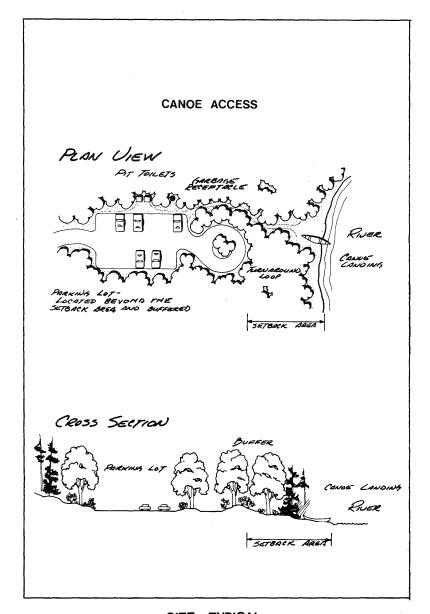

#### NR 2840 RECREATION MANAGEMENT

- (1) Recreation management in the Wild and Scenic river land use districts shall conform to the policies and provisions of Minnesota Regulations NR 80.
- (2) As provided for in Minnesota Regulations NR 79 (b) (2) and the management plan, the development of existing public recreational facilities within the Wild and Scenic river land use districts shall conform to the design specification guidelines as shown on the Site Typicals to the greatest extent practicable.
- (3) As provided for in Minnesota Regulations NR 79 (b) (2) and the management plan, the development of private open space recreational facilities within the Scenic river land use district shall conform to the design specification guidelines as shown on the Site Typicals.
- (4) No Department of Natural Resources public river—oriented camping facilities will be provided in close proximity to private river—oriented

camping facilities which are designed to serve the same needs.

- (5) Snowmobile use in the Wild and Scenic river land use districts will be allowed:
- (aa) On private lands only with permission from the appropriate landowner.
- (bb) On trails specifically designated for snowmobile use.
- (6) The recreational use of the Crow Wing Wild and Scenic River and adjacent public lands will be regulated where necessary to insure that the use does not adversely affect the values for which the river qualified for designation.
- (7) The commissioner of natural resources adopts the Land Management Maps for the protection, recreational use and management of public lands or interests in land, for the Crow Wing Wild and Scenic river land use districts.
- (8) The Division of Parks and Recreation shall allocate funds for the maintenance of Department of Natural Resources recreational facilities within the Crow Wing Wild and Scenic River land use districts from the department's river development and maintenance account.
- (9) The department's Enforcement Division shall enter into discussions with the local units of government concerning the delineation of responsibilities for enforcement of applicable Wild and Scenic river regulations.