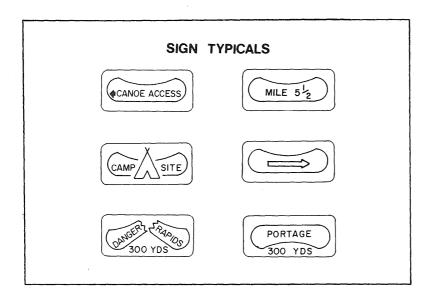

#### NR 2840 RECREATION MANAGEMENT

- (1) Recreation management in the Wild and Scenic river land use districts shall conform to the policies and provisions of Minnesota Regulations NR 80.
- (2) As provided for in Minnesota Regulations NR 79 (b) (2) and the management plan, the development of existing public recreational facilities within the Wild and Scenic river land use districts shall conform to the design specification guidelines as shown on the Site Typicals to the greatest extent practicable.
- (3) As provided for in Minnesota Regulations NR 79 (b) (2) and the management plan, the development of private open space recreational facilities within the Scenic river land use district shall conform to the design specification guidelines as shown on the Site Typicals.
- (4) No Department of Natural Resources public river—oriented camping facilities will be provided in close proximity to private river—oriented