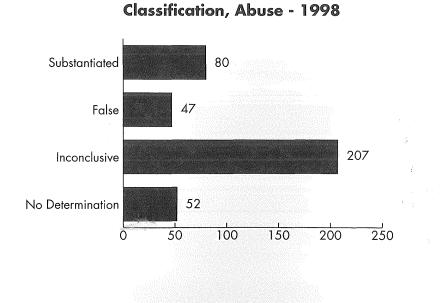

■ Abuse: 80 Substantiated (20.72%); 47 False (12.17%); 207 Inconclusive (53.63%), and 52 No Determination (13.48%)

- Neglect: 313 Substantiated (34.62%); 163 False (18.03%); 393 Inconclusive (40.15%), and 35 No Determination (7.2%)
- Financial Exploitation: 67 Substantiated (20.64%); 79 False (24.30%); 141 Inconclusive (43.40%), and 38 No Determination (11.68%)