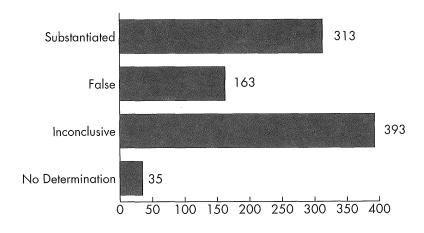

■ Abuse: 80 Substantiated (20.72%); 47 False (12.17%); 207 Inconclusive (53.63%), and 52 No Determination (13.48%)

- Neglect: 313 Substantiated (34.62%); 163 False (18.03%); 393 Inconclusive (40.15%), and 35 No Determination (7.2%)
- Financial Exploitation: 67 Substantiated (20.64%); 79 False (24.30%); 141 Inconclusive (43.40%), and 38 No Determination (11.68%)

#### **NATURE OF ALLEGATION & CLASSIFICATION OF INVESTIGATION**

The most prevalent allegation is neglect, as it has been throughout the history of the VAA, and therefore results in neglect having more classifications. However, during 1998, Financial Exploitation was close to Abuse in reports investigated.

**Classification**, Neglect - 1998