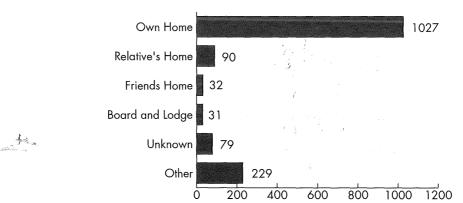

#### Location:

- The most common place of residence at the time of the alleged maltreatment was the vulnerable adults own home, 1027 (69.02%)
- The most frequent setting for the alleged maltreatment was in a community setting, which includes private homes, 1245 (83.66%)

### **RESIDENCE & LOCATION OF INCIDENT**

This report represents the work of county social service agencies. Naturally the primary residence and location of investigated reports was in the community.

#### **Residence and Location of Incident**

Residence at Time of Incident - 2494s, 1998