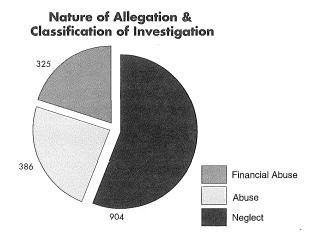

#### Allegations:

There were 386 Abuse allegations; 325 Financial Exploitation allegation, and 904 Neglect allegations investigated by CSSAs

Classification: [The determination as to whether the allegation is Substantiated, False, Inconclusive or No Determination made.]

#### ALLEGATIONS

In 1994 there were only two (2) types of allegations, Abuse and Neglect. There were 1234 allegations of Abuse (45%) and 1516 allegations of neglect (55%).

The 1995 Amendments added a category. There is now Abuse, Neglect and Financial Exploitation. There were 386 Abuse allegations, 904 Neglect allegations and 325 Financial Exploitation allegations. [If we include Financial Exploitation with Abuse, then the comparison would be 904 Neglect (60%) and 711 Abuse allegations (40%).]

#### **NATURE OF ALLEGATION & CLASSIFICATION OF INVESTIGATION**

The most prevalent allegation is neglect, as it has been throughout the history of the VAA, and therefore results in neglect having more classifications. However, during 1998, Financial Exploitation was close to Abuse in reports investigated.