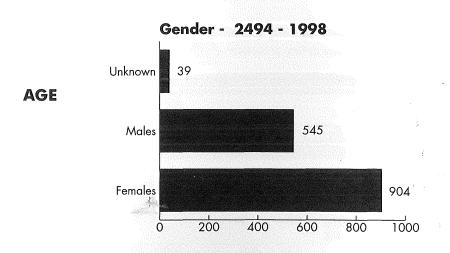

#### **A. Demographics**

- CEPs referred 3841 allegations of vulnerable adult maltreatment to CSSAs, of these, 1488 (38.74%) were investigated
- The were 904 Females (60.76%); and 545 Males (36.63%), although there were also 39 Unknowns (2.61%)
- The Under 60 years of age grouping were 464 (31.18%), with 60 and Over being 937 (62.97%)

#### GENDER

There is no substantial difference between the ratio of Females to Males for both reporting periods.

|      | Females | Males |
|------|---------|-------|
| 1994 | 58.5%   | 41.5% |
| 1998 | 60.7%   | 36.6% |

Even with the new category of Unknowns (2.6%) for 1998.