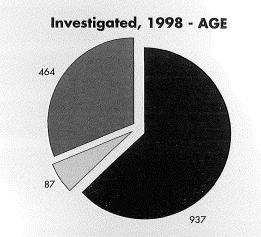

#### **A. Demographics**

- CEPs referred 3841 allegations of vulnerable adult maltreatment to CSSAs, of these, 1488 (38.74%) were investigated
- The were 904 Females (60.76%); and 545 Males (36.63%), although there were also 39 Unknowns (2.61%)
- The Under 60 years of age grouping were 464 (31.18%), with 60 and Over being 937 (62.97%)

#### AGE

The database for age information between 1994 and 1998 are not similar. A comparison of the <u>Under 60 and 60+</u> groupings is possible.

|      | <u>Under 60 Y/O</u> | <u>60+ Y/O</u> |
|------|---------------------|----------------|
| 1994 | 1157 (46.3%)        | 1339 (53.6%)   |
| 1998 | 464 (31.2%)         | 937 (62.9%)    |

There appears to be a significant decrease in the number of reports investigated for the **Under 60** group; a decrease from 46.3% to 31.2%. The increase **60+** group is not as significant, and might be explained by the 5.9% Unknown or Missing group. It is also possible that the younger vulnerable adults reported on most frequently reside in 'facilities'.