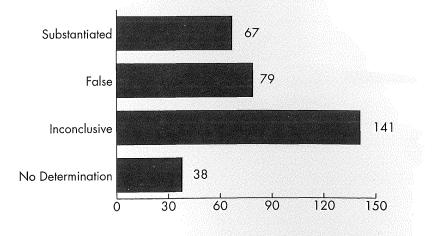

■ Abuse: 80 Substantiated (20.72%); 47 False (12.17%); 207 Inconclusive (53.63%), and 52 No Determination (13.48%)

- Neglect: 313 Substantiated (34.62%); 163 False (18.03%); 393 Inconclusive (40.15%), and 35 No Determination (7.2%)
- Financial Exploitation: 67 Substantiated (20.64%); 79 False (24.30%); 141 Inconclusive (43.40%), and 38 No Determination (11.68%)

#### **NATURE OF ALLEGATION & CLASSIFICATION OF INVESTIGATION**

The most prevalent allegation is neglect, as it has been throughout the history of the VAA, and therefore results in neglect having more classifications. However, during 1998, Financial Exploitation was close to Abuse in reports investigated.