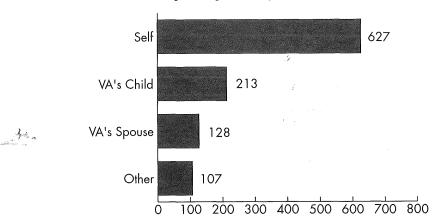

The vast majority of vulnerable adults upon whom a report was made are Caucasian 1199 (80.58%)

**SELF** reported as responsible for the alleged maltreatment at 627 (42.16 %) was almost three times that of the next highest responsible party; the next highest was the vulnerable adult's child at 213 (14.31%)

#### **RESPONSIBLE PARTY**

Generally termed the perpetrator, it seems more accurate to describe this person as the responsible party since the vast majority of them were the vulnerable adult themselves. This is three times higher then the next highest category, the vulnerable adult's child.

### **Top Perp Categories**