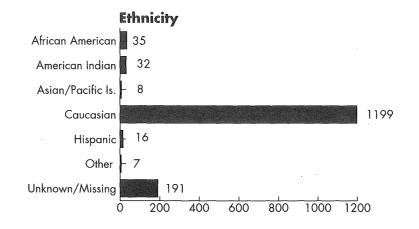

The vast majority of vulnerable adults upon whom a report was made are Caucasian 1199 (80.58%)

**SELF** reported as responsible for the alleged maltreatment at 627 (42.16 %) was almost three times that of the next highest responsible party; the next highest was the vulnerable adult's child at 213 (14.31%)

#### RACE

There is very little that can be compared under ethnicity or Race because for every year in which data was collected, Caucasians were the significant majority.

#### **ETHNICITY**

Ethnic representation continues to be predominately Caucasian.