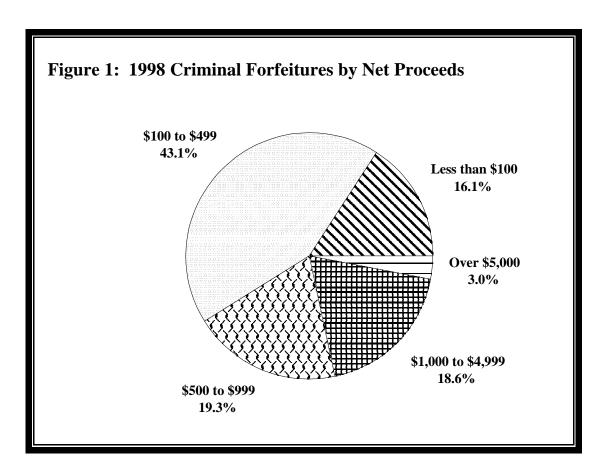

Net proceeds involving cash or forfeited property which were sold ranged from negative \$191 to \$35,700.<sup>3</sup> Net proceeds per forfeiture averaged \$928 in 1998; down from \$1,458 in 1997. Of the 1,303 criminal forfeiture incidents in which the agency received cash or sold the forfeited property:

- ! 210 or 16.1 percent recognized net proceeds of less than \$100;
- ! 561 or 43.1 percent recognized net proceeds of \$100 to \$499;
- ! 251 or 19.3 percent recognized net proceeds of \$500 to \$999;
- ! 242 or 18.6 percent recognized net proceeds of \$1,000 to \$4,999; and,
- ! 39 or 3.0 percent recognized net proceeds of \$5,000 or more.