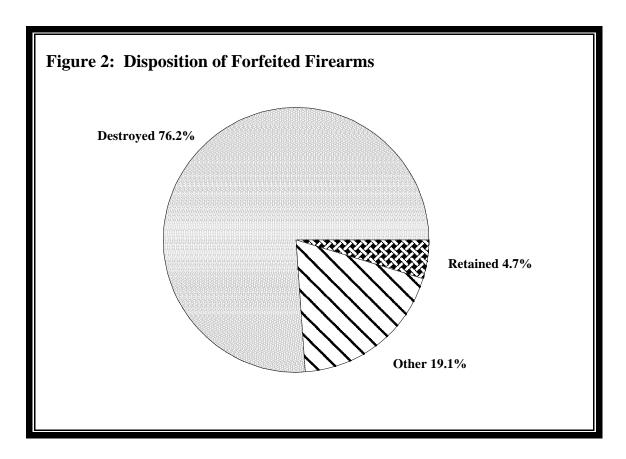

### **Summary of 1998 Firearm Forfeitures**

In 1998, 31 law enforcement agencies reported a total of 1,817 firearm forfeitures to the Office of the State Auditor.<sup>4</sup> Pursuant to Minnesota Statutes § 609.5315, Subd. 2, law enforcement agencies are prohibited from selling or trading seized firearms, but they are authorized to destroy, retain or return seized weapons.

#### **Types of Weapons Forfeited**

The weapons forfeited in 1998 were predominantly (listed in descending order by number of forfeitures) 12 gauge shotguns, .38 caliber handguns, 9 millimeter handguns, .22 caliber handguns, .22 caliber rifles, and .25 caliber handguns. Of the 1,817 weapons forfeited in 1998, -44 percent were handguns, 22 percent were shotguns, 12 percent were rifles, and 22 percent were other types or unknown.