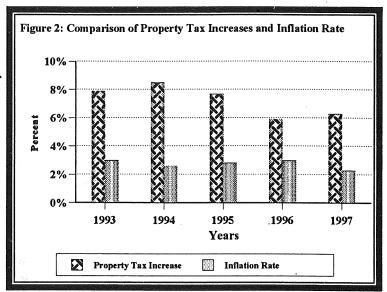

General Property Taxes. As in the previous four years, general property tax revenues grew faster than the rate of inflation in 1997. Revenues from general property taxes totaled \$73.6 million in 1997, up 6.3 percent from 1996. General property taxes provided a slightly larger share of total revenues for Minnesota's small cities in 1997 than in 1996. The share of city revenues derived from property

increased from 22.7 percent in 1996 to 23.3 percent in 1997. Figure 2 provides a comparison between property tax increases and the rate of inflation for the years 1993 through 1997.

- Charges for services. Minnesota's small cities received revenues of \$26.3 million from charges for services in 1997. This represents a 5.0 percent increase over 1996. Charges for services represented 8.3 percent of all city revenues in 1997, up from 8.2 percent in 1996.
- Tax Increments. Revenue from tax increments totaled \$11.6 million in 1997. This represents an increase of 12.5 percent over 1996 tax increments. Revenue from tax increments averaged 3.7 percent of small city revenues in 1997. Tax increment revenues as a percent of total city revenues in individual cities ranged from zero to 40.3 percent. Cities generate tax increment revenue when they establish tax increment financing (TIF) districts. In a TIF