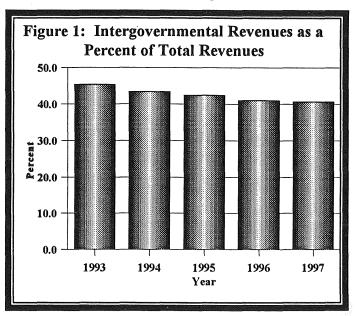

• Intergovernmental revenues. Cities receive grants and aids from a number of sources which include the federal, state, county and other local governments. Intergovernmental revenues

were the largest source of revenues for small cities in 1997 totaling \$128.1 million and accounting for 40.6% of total revenues.

An analysis of intergovernmental revenues from 1993 to 1997 showed an increase of 1.9 percent when adjusted for inflation. Intergovernmental revenues as a percent of total revenues has decreased from 45.3 percent in 1993 to 40.6 in 1997. As the proportion of total revenues represented by intergovernmental revenues has decreased, taxes and charges for services have increased in importance.

State grants and aids. State grants and aids not only accounted for the largest share of intergovernmental revenues (79.1%) but were also the *single* largest source of revenues for small cities in 1997, accounting for 32.1 percent of all revenues. State local government aid (LGA) to small cities totaled \$58.4 million and was the largest state aid program for cities in 1997. LGA increased \$2.3 million or 4.2 percent between 1996 and 1997.