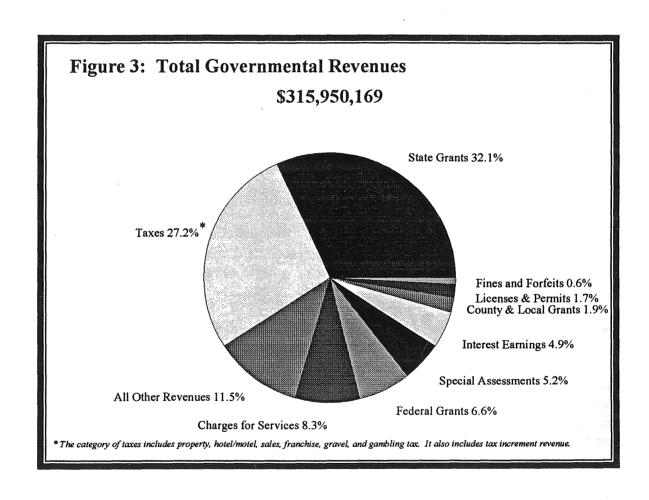

#### **Total Governmental Revenues**

Revenues for small cities totaled \$316.0 million in 1997 (excluding borrowing and transfers from other funds). This represents an increase of \$11.4 million or 3.7 percent over 1996. The total revenue per capita in 1997 was \$725, compared to \$702 in 1996. The principal sources of revenues in 1997 were: intergovernmental revenues which accounted for 40.6 percent of revenues; property taxes which accounted for 23.3 percent of revenues; and "all other revenues" which accounted for 11.5 percent of revenues.

Figure 3 summarizes the proportion of revenue that each source of revenue provides.