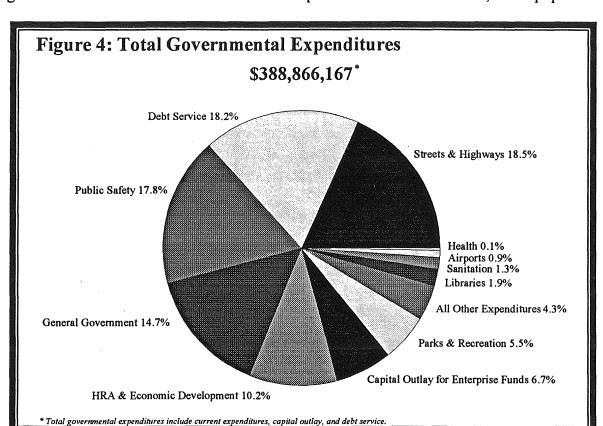

#### Capital Outlay and Debt Service

In addition to current expenditures of \$191.3 million, cities had capital outlays of \$126.9 million and debt service payments of \$70.7 million.<sup>4</sup> Capital outlays decreased \$6.7 million or 5 percent between 1996 and 1997. Street construction and the purchase of road and highway equipment represented the largest category of capital expenditures in 1997. Debt service expenditures decreased 8.9 percent between 1996 and 1997.

Figure 4 summarizes the Total Governmental Expenditures for cities under 2,500 in population.