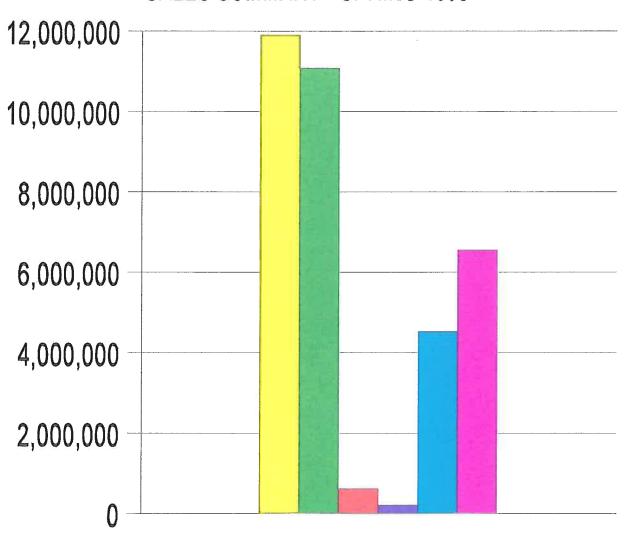

#### Sales Information:

In FY97 the SFNP distributed 4,395,720 plants to private lands and 4,256,030 plants for public lands totaling 8,651,750 plants.

In FY 98 the SFNP distributed a total of 11,903,617 plants of which 610,300 were purchased from other producers and 212,000 were purchased by the Division of Forestry and distributed for educational projects associated with Arbor Day. Of the remaining 11,081,317 available for general sales, 4,534,055 went on public lands with 6,547,262 to private (see page 3).

# SALES SUMMARY - SPRING 1998

- TOTAL SALES 11,903,617
- SALES OF STATE PRODUCED TREES 11,081,317
- TREES PURCHASED ELSEWHERE 610,300
- ARBOR DAY TREES 212,000
- STATE TREES TO PUBLIC LANDS 4,534,055
- STATE TREES TO PRIVATE LANDOWNERS 6,547,262