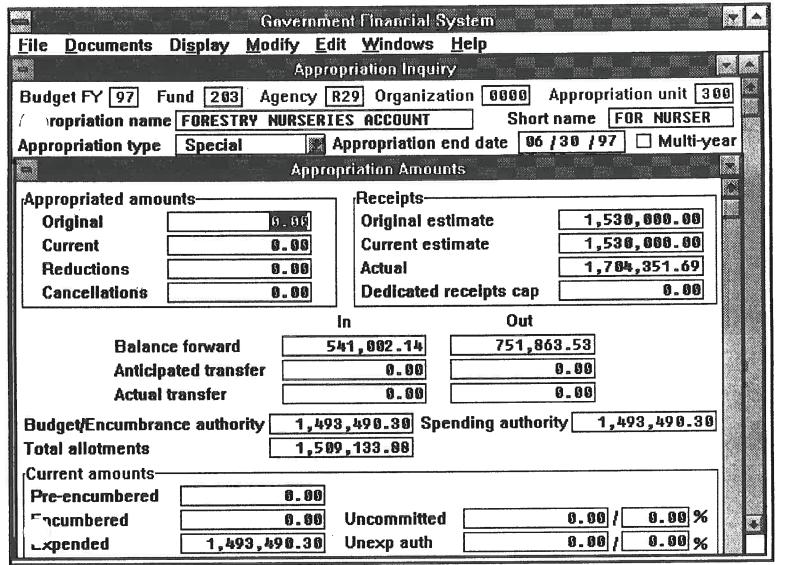

09/14/1998 12:20:30

Key Point: The Forestry Nurseries Account came into FY 97 with a balance of \$ 541,002 and out with a balance of \$ 751,863.