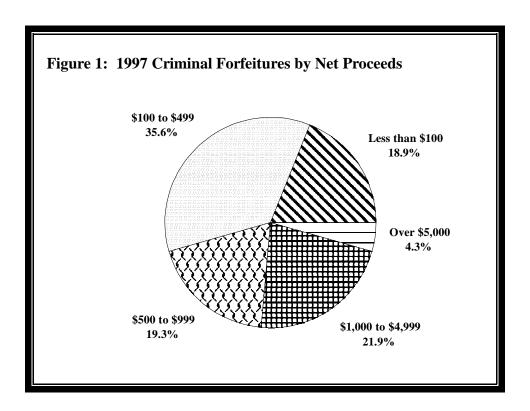

Net proceeds involving cash or forfeited property which were sold ranged from negative \$102 to \$143,528.<sup>3</sup> Net proceeds per forfeiture averaged \$1,458 in 1997; up from \$1,432 in 1996. Of the 1,313 criminal forfeiture incidents in which the agency received cash or sold the forfeited property:

- ! 248 or 18.9 percent recognized net proceeds of less than \$100;
- ! 468 or 35.6 percent recognized net proceeds of \$100 to \$499;
- ! 253 or 19.3 percent recognized net proceeds of \$500 to \$999;
- ! 287 or 21.9 percent recognized net proceeds of \$1,000 to \$4,999; and,

Net proceeds may be negative if the payment of administrative costs and satisfaction of valid liens against the property exceed the value of the cash or property forfeited.

57 or 4.3 percent recognized net proceeds of \$5,000 or more.