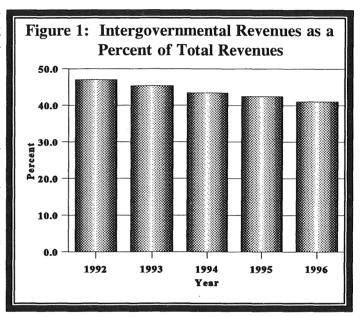

An analysis of intergovernmental revenues between 1992 and 1996 showed a decrease of 5.3 percent adjusted for inflation. when Intergovernmental revenues as a percent of total revenues has decreased from 47.0 percent in 1992 to 41.0 in 1996. Cities have addressed decreasing intergovernmental revenues raising taxes and service charges.