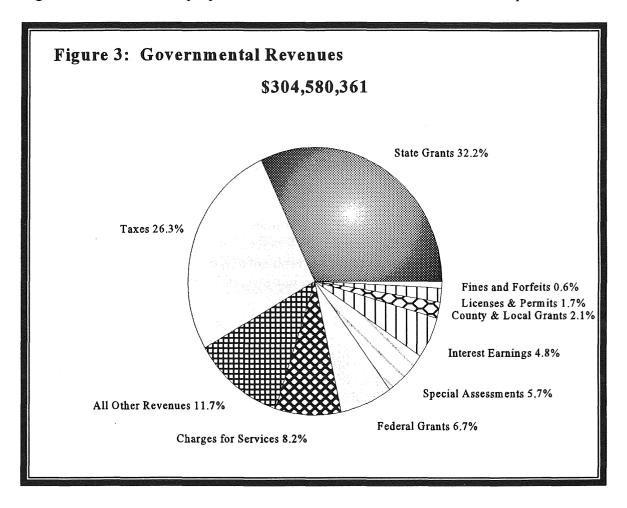

Figure 3 summarizes the proportion of revenue that each source of revenue provides<sup>1</sup>.

The category of taxes includes property, hotel/motel, sales, franchise, gravel, and gambling taxes. It also includes tax increment revenue.