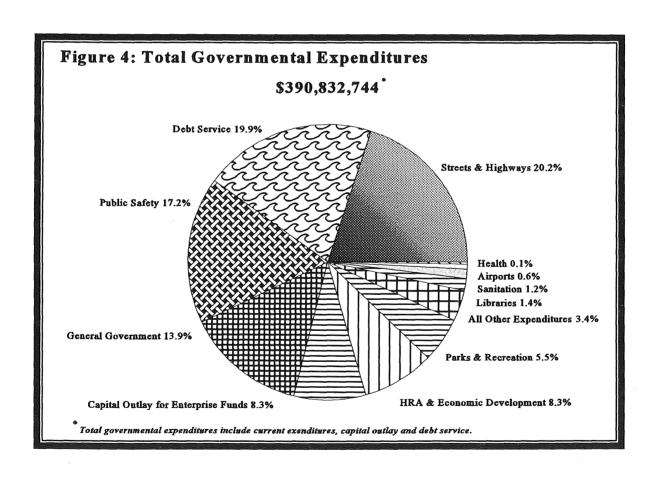

#### **Total Governmental Expenditures**

#### **Total Current Expenditures**

Minnesota's cities under 2,500 in population had current expenditures of \$179.7 million in 1996, up 8.2 percent from 1995.<sup>2</sup>

• Public safety. Public safety current expenditures totaled \$50.9 million in 1996. This represents an increase of 7.0 percent over 1995. Spending on police, fire, ambulance and other protection represented 28.3 percent of all current expenditures in 1996. Public Safety was the largest current

Public safety was the largest current expenditure for small cities.

expenditure for small cities in 1996. Public safety expenditures for cities under 2,500 in population account for a much smaller proportion of current expenditures than for cities over 2,500 in population. Public safety current expenditures for cities over 2,500 in population totaled \$589.9 million and represented 38.3 percent of current expenditures.

- General government. General government services were the second largest current expenditure in 1996 accounting for 24.9 percent of all current expenditures. Cities spent a total of \$44.8 million on general government services such as administration, finance and elections in 1996. This represents an increase of 5.5 percent over 1995.
- Streets and highways. Cities had street and highway current expenditures of \$38.1 million in 1996. This represents an increase of 10.0 percent over 1995. Street and highway current expenditures accounted for 21.2 percent of all current expenditures in 1996. In addition to these current expenditures, cities under 2,500 in population spent \$40.8 million on construction and other capital projects related to streets and highways.<sup>3</sup>
- Culture and recreation. Culture and recreation current expenditures rose to \$17.5 million in 1996, 9.6 percent more than in 1995. Small cities have placed a greater priority on culture and recreation spending for several years. The emphasis on culture and recreation spending has lifted its share of total current expenditures from 8.9 percent in 1992 to 9.8 percent in 1996.
- *Health.* Cities under 2,500 in population spent \$179,463 on health activities in 1996. Generally, smaller cities do not have health expenditures. Counties usually provide services related to health. Health expenditures decreased by 50.9 percent between 1995 and 1996.

<sup>&</sup>lt;sup>2</sup> Current expenditures exclude capital outlay, debt service and other financing uses.

Street and highway current expenditures presented throughout this report exclude construction and other related capital expenditures.

The city of Lakefield was largely responsible for the decrease. It had a large expenditure in 1995 to help a physician relocate to the city. This expenditure was not duplicated in 1996.

• Other city expenditures. Cities increased spending for economic development and housing by 28.4 percent; and airports by 12.2 percent between 1995 and 1996. Cities spent 0.1 percent less on sanitation in 1996.

#### Capital Outlay and Debt Service

In addition to current expenditures of \$179.7 million, cities had capital outlays of \$133.6 million and debt service payments of \$77.6 million.<sup>4</sup> Capital outlays increased \$4.3 million or 3.3 percent in 1996. Street construction and the purchase of road and highway equipment represented the largest category of capital expenditures in 1996. Debt service expenditures increased 25.7 percent over the level of debt service in 1995.

Figure 4 summarizes the Total Governmental Expenditures for cities under 2,500 in population.

<sup>&</sup>lt;sup>4</sup> Total governmental expenditures exclude enterprise fund operations.