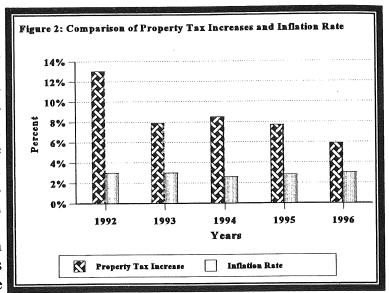

• General Property Taxes. As in the previous five years, general property tax revenues grew

faster than the rate of inflation. general from Revenues property taxes totaled \$69.2 million in 1996, up 5.9 percent from 1995. General property taxes provided a slightly larger share of total revenues for Minnesota's small cities in 1996 than in 1995. The share of city revenues derived from property taxes general increased from 22.5 percent in 1995 to 22.7 percent in 1996. Figure 2 provides a comparison between property tax increases and the rate of inflation for the years 1992 through 1996.