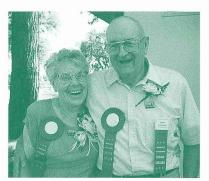

**Outstanding Seniors** Aireal Sandman of Duluth and Jerry Springer of Merrifield were chosen as Minnesota's 1997 Outstanding Senior Citizens. Sandman is actively involved with the Duluth Public Arts Commission and helped organize RSVP's Reading Readiness Program and City Wide-City Pride. Springer is chairperson for the Mission Township Parks Committee, a member of the Mississippi Headwaters Board and a 55 Alive instructor. Each year, the State Fair, the Minnesota Board on Aging and the Minnesota Federation of County Fairs recognize more than 100 seniors for their contributions to their community. From that group, one man and one woman are chosen as the state's outstanding seniors.

Aireal Sandman and Jerry Springer Minnesota's 1997 Outstanding Senior Citizens.

A young fair visitor winds up for the throw during the "boss toss" at the Special Contest Tent in West Carousel Park.

The 50 Year Award recognizes people actively involved with the fair for a half-century. 1997 recipients: