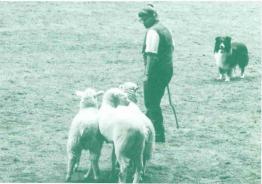

Stock Dog Trials Canines stole the show during the fair's first-ever dog trials, which took place Aug. 25 in the Coliseum. Trained dogs put sheep through their paces just like in the movie "Babe." Handlers directed their dogs through a variety of mustering maneuvers using only voice commands or hand gestures.

New this year were the Stock Dog trials held Mon. Aug. 25. Here, this pooch is "gathering" the sheep before driving them through the gate. projects, and fruits and vegetables.

4-H'ers raised a record \$76,325 in the market livestock auction, conducted by the Minnesota Livestock Breeders Association. Proceeds from the sales of top prize-winning sheep, swine and cattle went to the Ronald McDonald House, St. Paul Food Bank, American Heart Association, Leukemia Society of America Minnesota Chapter and the participating 4-H'ers.