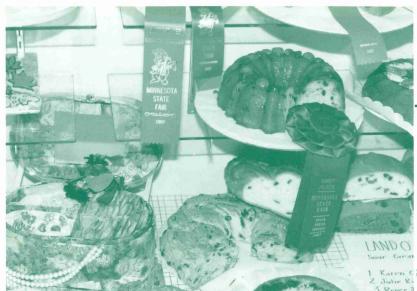

## Competition keeps on growing

These delicious cakes and cookies were not only good enough to eat, they were exceptional enough to win. More than 1,500 homemade treats were entered in the baked goods division of the creative activities competition. Photo submitted Kim Cope of Minneapolis, Minn.

Creative activities contests were also popular, with 1,821 people entering 5,596 items, such as baked and canned goods, stitched and knit items and other handicrafts. Other contest categories included fine arts, farm crops, school