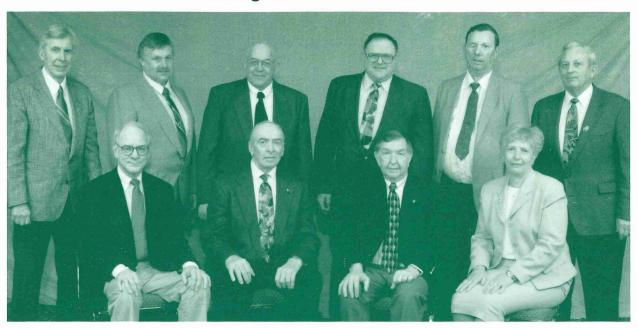

#### The State Fair's Board of Managers

#### **Back Row**

Howard Recknor Hartland, first district manager

**Bob Lake** Aitkin, sixth district manager John Paulmann Gaylord, second district manager **Lyle Steltz**Rush City, third district manager

**Don Simons**Grand Rapids,
eighth district
manager

Vern Prokosch Bird Island, seventh district manager

#### **Front Row**

**Richard Keenan** Minneapolis, fifth district vice president Martin Annexstad St. Peter, president Joseph Fox Maplewood, fourth district vice president Clarice Schmidt Sabin, ninth district manager