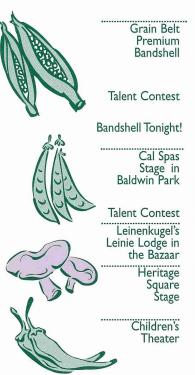

Popular national acts performed at the Grain Belt Premium Bandshell, including Bowzer and the Stingrays, David Kersh and Jack Ingram. Crowds at the fair's new free evening concert series, Bandshell Tonight!, were treated to an eclectic lineup of famous acts including Williams & Ree, Junior Brown and Dan Seals.

The Cal Spas Stage in Baldwin Park featured Minnesota artists such as Tonic Sol-fa, The Fantastic Convertibles and Jack Knife & The Sharps. Leinenkugel's Leinie Lodge in the Bazaar showcased international-flavored artists, including Limpopo and The Bone Tones.

The Children's Theater focused on

Country star Kevin Sharp was one of the top national entertainers to perform at the Bandshell in '97.

family entertainment; performers included Sean Emery, Tim Gabrielson and The Splatter Sisters. Traditional musicians, including Stoney Lonesome, The Six Fat Dutchmen Orchestra and Masterson & Blackburn were featured

at the Heritage Square Stage.

Other free entertainment was presented at the 4-H Building, Natural Resources Park and the Ramberg Senior Center.

| Aug. 21-24                                                              | Aug. 25-28                                                                            | Aug. 29-Sept. I                                                              |
|-------------------------------------------------------------------------|---------------------------------------------------------------------------------------|------------------------------------------------------------------------------|
| Robert Earl Keen<br>Glenn Yarbrough<br>Bowzer and the<br>Stingrays      | David Kersh<br>Gene Watson<br>Will Millar formerly of<br>the Irish Rovers             | Kevin Sharp<br>Jack Ingram<br>Regina Regina                                  |
| Aug. 21-30<br>Minnesota State Fair Amateur                              | Talent Contest                                                                        |                                                                              |
| Aug. 21-22 Aug. 23-24<br>Williams & Ree Junior Brown                    | Aug. 25–26 Aug. 27-28 BeauSoleil avec Gary Puckett Michael Doucet                     | Aug. 29-30 Aug. 30 - Sept. I<br>Max Carl & Dan Seals<br>Big Dance            |
| Tonic Sol-fa Lamont Cranston  Aug. 21-30  MSF County Fair Amateur Talei | The Fantastic<br>Convertibles<br>Molly & The Makers                                   | Mick Sterling featuring<br>the Stud Brother Horns<br>Jack Knife & The Sharps |
| Artisan<br>Limpopo                                                      | Keith Eric and<br>Waterhouse<br>The Bone Tones                                        | Trailer Park<br>Troubadours<br>Mike Rayburn                                  |
| Stoney Lonesome<br>Thompson Brothers Band<br>Wylie & The Wild West Show | Riders in the Sky<br>Cliff Brunzell and the<br>Golden Strings<br>The Six Fat Dutchmen | Matt King<br>Rainbow Valley Dutchmen<br>Masterson & Blackburn                |
| Aug. 21-26<br>Tim Gabrielson<br>The Gizmo Guys<br>Tricia & The Toons    | Aug. 27-Sept. I<br>The Spoon Man<br>Kenny Ahern<br>The Splatter Sisters               | Aug. 21–Sept. I<br>Sean Emery                                                |