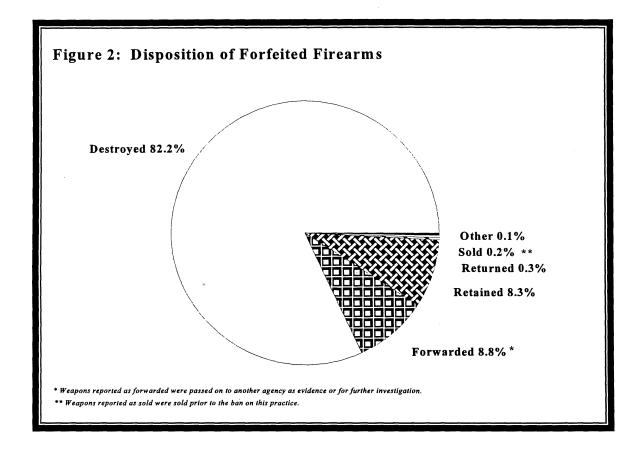

#### **Summary of 1996 Firearm Forfeitures**

In 1996, 29 law enforcement agencies reported a total of 1,810 firearm forfeitures to the Office of the State Auditor.<sup>4</sup> Pursuant to Minnesota Statutes § 609.5315, Subd. 2, law enforcement agencies are prohibited from selling or trading seized firearms, but they are authorized to destroy, retain or return seized weapons.