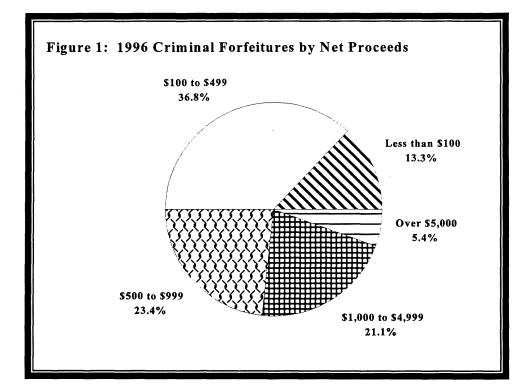

Net proceeds involving cash or forfeited property which was sold ranged from negative \$25 to \$157,485.<sup>3</sup> Net proceeds per forfeiture averaged \$1,432 in 1996; down from \$1,720 in 1995. Of the 1,361 criminal forfeiture incidents in which the agency received cash or sold the forfeited property:

- 181 or 13.3 percent recognized net proceeds of less than \$100;
- 501 or 36.8 percent recognized net proceeds of \$100 to \$499;

Criminal and firearm forfeitures are authorized in Minnesota Statutes §§ 609.531-609.5317, while DUI-related forfeitures are authorized in Minnesota Statutes §§ 84.912, 86b.33, and 169.1217.