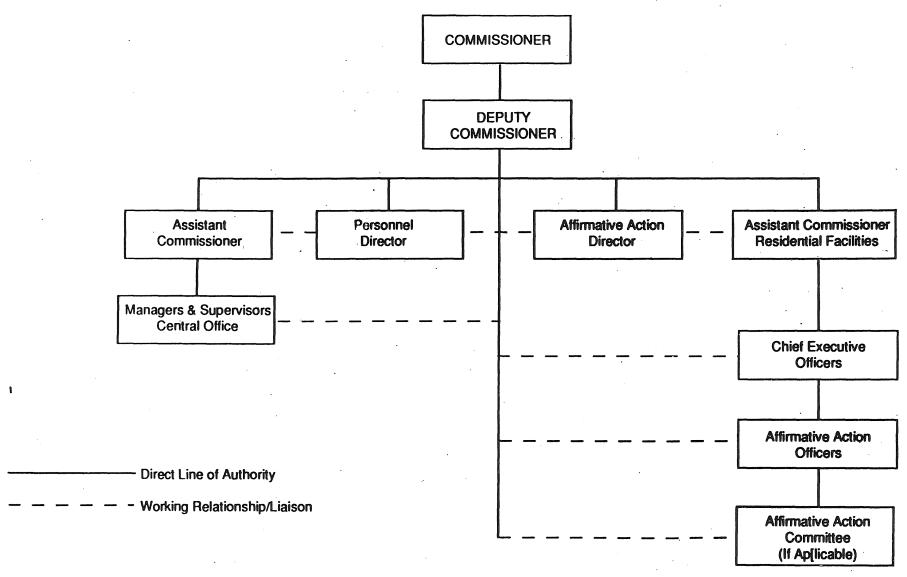

### **ORGANIZATION**

The Minnesota Department of Human Services is organized into ten geographic areas of the state and includes a central office and nine regional centers.

The DHS Affirmative Action Director acts as Affirmative Action Officer for the central office and provides department-wide direction and consultation to the Regional Centers. The Chief Executive Office of each facility has responsibility for implementing the Affirmative Action Plan and designating a facility Affirmative Action Officer. The following individuals are designated Affirmative Action Officers:

Willmar:

Karen Ochsendorf

Willmar Regional Treatment Center

Box 1128

Willmar, MN 56201

612-231-5100

The chart above outlines the relationship between the people primarily responsible for the many facets of DHS' Affirmative Action Program.

The narrative on the following page describes the affirmative action responsibilities of these individuals.

### RESPONSIBILITIES, DUTIES AND ACCOUNTABILITIES

### I. Commissioner/Deputy Commissioner

Responsibilities:

To oversee and ensure implementation of the Department's equal opportunity policy and affirmative action program including Central Office and Residential Facilities, in compliance with existing federal and state laws, and regulations.

### II. Affirmative Action Director

Responsibilities:

To administer the Department's affirmative action program.

**Duties:** 

- 1. Monitor implementation of the Department's affirmative action plans.
- Investigate alleged discrimination complaints, coordinate handling of discrimination charges brought against the Department, and maintain a centralized record of such charges.
- 3. Establish annual hiring goals, revise the Department's AA Plan annually and complete all civil rights and affirmative action reports as required.
- Monitor and provide direction and consultation on AA, EEO matters to Regional Center Chief Executive Officers and Affirmative Action Officers.
- 5. Ensure that Equal Opportunity and Affirmative Action Plan information is disseminated throughout the department.
- Encourage employees to make themselves available for an exit interview and evaluate exit interview data.
- 7. Act as the liaison between the department and the Equal Opportunity Division of the Department of Employee Relations.

### III. DHS Personnel Director

Responsibilities:

The Personnel Director is responsible for ensuring that personnel policies are administered fairly and are uniformly applied to all employees, and shall take positive action to remove all barriers to equal employment opportunity within the Department.

#### IV. Chief Executive Officer

Responsibilities:

To oversee and ensure implementation of the facilities' Equal Opportunity Policy and Affirmative Action program in compliance with existing federal and state laws, and regulations.

### V. Affirmative Action Officer/Designee:

Responsible for implementing and maintaining the facility's Affirmative Action Program.

#### VI. Managers and Supervisors

Responsibilities: To ensure compliance with statewide and Department Affirmative Action programs and to ensure equal treatment of all employees.

Duties: 1. Assist the Affirmative Action Director and/or Officer in identifying and resolving problems and eliminating barriers which inhibit equal employment opportunity.