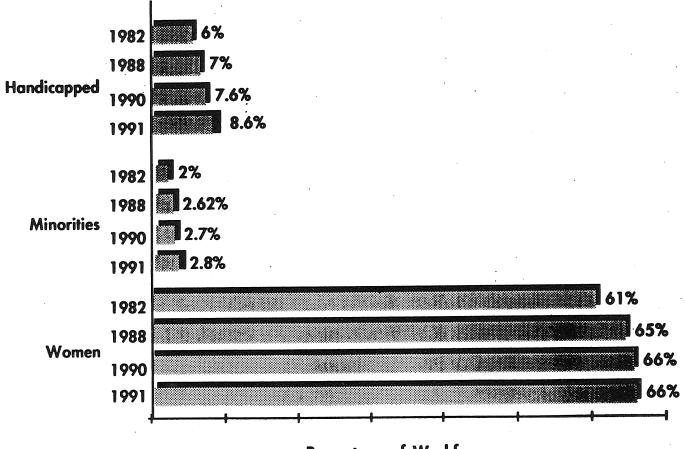

# Workforce Representation - All of DHS: Central Office and Facilities Comparison 1982, 1988, 1990, 1991

Percentage of Workforce

TOTAL # Employees: 1982 = 7216 1988 = 7180 1990 = 7540 1991 = 7255