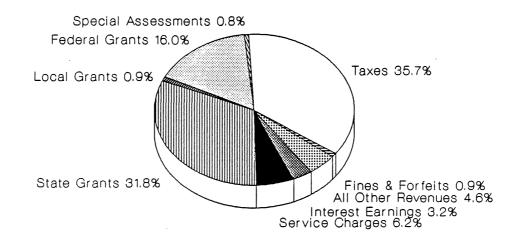

### REVENUES

Revenues of county governmental funds totaled \$2.15 billion in 1987, which is \$43.7 million or 2.0% lower than in 1986. The two main sources of county revenues are property taxes and intergovernmental revenues, which together accounted for 84.4% of total revenues in 1987. Over the past five years the percentage of revenues from taxes has increased from 31.8% in 1983 to 35.7% in 1987. Intergovernmental revenues percentage has declined from 53.9% in 1983 to 48.7% in 1987. During this five year-period the amount of taxes collected increased from \$528.6 million to \$767.7 million, and intergovernmental revenues increased from \$895.3 million to \$1.05 billion.

## FIGURE 1 Governmental Revenues \$2,153,439,407

### TABLE 1 REVENUES, EXPENDITURES, AND BONDED DEBT OF THE COUNTIES FOR THE YEARS ENDED DECEMBER 31, 1985, 1986 AND 1987

| FOR THE YEAR                                                                                                                         | S ENDED D                                                     | ECEMBI                                  | ER 31, 198                                                    | 5, 19                                   | 86 AND 198                                                  | 37                                      | 1987 - 1986                                 |
|--------------------------------------------------------------------------------------------------------------------------------------|---------------------------------------------------------------|-----------------------------------------|---------------------------------------------------------------|-----------------------------------------|-------------------------------------------------------------|-----------------------------------------|---------------------------------------------|
| GOVERNMENTAL FUNDS REVENUES                                                                                                          | 1985                                                          | <u> </u>                                | 1986                                                          | <u> </u>                                | 1987                                                        | <u> </u>                                | % Increase<br>(Decrease)                    |
| TAXES SPECIAL ASSESSMENTS LICENSES AND PERMITS                                                                                       | 634,258,232<br>14,109,879<br>4,854,180                        | 32.0%<br>0.7%<br>0.2%                   | 703,691,452<br>14,138,218<br>5,555,703                        | 32.0%<br>0.6%<br>0.3%                   | 767,742,634<br>16,581,376<br>6,272,884                      | 35.7%<br>0.8%<br>0.3%                   | 9.1%<br>17.3%<br>12.9%                      |
| INTERGOVERNMENTAL REVENUES                                                                                                           |                                                               |                                         |                                                               |                                         |                                                             |                                         |                                             |
| FEDERAL GRANTS<br>STATE GRANTS<br>LOCAL UNITS GRANTS                                                                                 | 372,459,843<br>644,353,547<br>14,680,319                      | 18.8%<br>32.6%<br>0.7%                  | 360,057,942<br>668,307,136<br>12,426,742                      | 16.4%<br>30.4%<br>0.6%                  | 343,743,133<br>684,587,649<br>20,224,176                    | 16.0%<br>31.8%<br>0.9%                  | -4.5%<br>2.4%<br>62.7%                      |
| TOTAL INTERGOVERNMENTAL REVENUES                                                                                                     | 1,031,493,709                                                 | 52.1%                                   | 1,040,791,820                                                 | 47.4%                                   | 1,048,554,958                                               | 48.7%                                   | 0.7%                                        |
| CHARGES FOR SERVICES<br>FINES AND FORFEITS                                                                                           | 105,507,243<br>14,981,912                                     | 5.3%<br>0.8%                            | 118,768,847<br>16,431,187                                     | 5.4%<br>0.7%                            | 133,066,705<br>18,926,313                                   | 6.2%<br>0.9%                            | 12.0%<br>15.2%                              |
| MISCELLANEOUS REVENUES<br>INTEREST EARNINGS<br>ALL OTHER REVENUES                                                                    | 93,390,284<br>80,448,427                                      | 4.7%<br>4.1%                            | 78,533,886<br>219,239,279#                                    | 3.6%<br>10.0%                           | 69,576,410<br>92,718,127                                    | 3.2%<br>4.3%                            | -11.4%<br>-57.7%                            |
| TOTAL REVENUES                                                                                                                       | 1,979,043,866                                                 | 100.0%                                  | 2,197,150,392                                                 | 100.0%                                  | 2,153,439,407                                               | 100.0%                                  | -2.0%                                       |
| OTHER SOURCES BORROWING TOTAL REVENUES AND BORROWING                                                                                 | 40,964,786<br>2,020,008,652                                   |                                         | 88,502,425<br>2,285,652,817                                   |                                         | 71,228,606<br>2,224,668,013                                 |                                         | -19.5%<br>-2.7%                             |
| EXPENDITURES CURRENT EXPENDITURES: GENERAL GOVERNMENT                                                                                | 237,097,718                                                   | 13.6%                                   | 254,484,130                                                   | 14.2%                                   | 270,867,819                                                 | 14.4%                                   | 6.4%                                        |
| PUBLIC SAFETY STREETS AND HIGHWAYS SANITATION HEALTH                                                                                 | 197,960,479<br>205,145,014<br>5,924,986<br>56,563,985         | 11.4%<br>11.8%<br>0.3%<br>3.3%          | 210,876,459<br>181,999,730<br>7,621,833<br>58,368,831         | 11.8%<br>10.2%<br>0.4%<br>3.3%          | 231,437,300<br>175,867,850<br>10,332,256<br>65,693,490      | 12.3%<br>9.4%<br>0.6%<br>3.5%           | 9.8%<br>-3.4%<br>35,6%<br>12.5%             |
| HUMAN SERVICES LIBRARIES PARKS AND RECREATION CONSERVATION OF NATURAL RESOURCES                                                      | 901,133,249<br>28,619,613<br>16,155,383<br>33,629,299         | 51.8%<br>1.6%<br>0.9%<br>1.9%           | 942,604,018<br>30,281,435<br>17,211,086<br>35,211,556         | 52.8%<br>1.7%<br>1.0%<br>2.0%           | 987,378,439<br>32,185,382<br>17,265,344<br>38,191,947       | 52.6%<br>1.7%<br>0.9%<br>2.0%           | 4.8%<br>6.3%<br>0.3%<br>8.5%                |
| ECONOMIC DEVELOPMENT MISCELLANEOUS EXPENDITURES INTEREST AND FISCAL CHARGES TOTAL CURRENT EXPENDITURES PERCENT OF TOTAL EXPENDITURES | 13,492,002<br>20,611,317<br>23,362,140<br>1,739,695,185       | 0.8%<br>1.2%<br>1.3%<br>100.0%<br>88.5% | 9,823,749<br>13,715,831<br>24,481,640<br>1,786,680,298        | 0.5%<br>0.8%<br>1.4%<br>100.0%<br>83.0% | 11,563,177<br>18,614,146<br>17,078,752<br>1,876,475,902     | 0.6%<br>1.0%<br>0.9%<br>100.0%<br>87.4% | 17.7%<br>35.7%<br>-30.2%<br>5.0%            |
| CAPITAL OUTLAY: GENERAL GOVERNMENT PUBLIC SAFETY                                                                                     | 15,662,355<br>9,332,848                                       | 6.9%<br>4.1%                            | 13,956,136<br>18,048,177                                      | 3.8%<br>4.9%                            | 12,808,8 <b>73</b><br>24,779,281                            | 4.7%<br>9.2%                            | -8.2%<br>37.3%                              |
| STREETS AND HIGHWAYS<br>SANITATION<br>HEALTH                                                                                         | 160,149,347<br>22,489,222<br>736,760                          | 70.9%<br>10.0%<br>0.3%                  | 176,886,735<br>133,960,915<br>4,779,590                       | 48.5%<br>36.7%<br>1.3%                  | 205,296,014<br>5,409,971<br>2,482,031                       | 76.0%<br>2.0%<br>0.9%                   | 16.1%<br>-96.0%<br>-48.1%                   |
| HUMAN SERVICES LIBRARIES PARKS AND RECREATION CONSERVATION OF NATURAL RESOURCES ECONOMIC DEVELOPMENT                                 | 1,755,728<br>5,219,006<br>7,332,807<br>1,013,601<br>1,370,676 | 0.8%<br>2.3%<br>3.2%<br>0.4%<br>0.6%    | 1,773,228<br>7,118,241<br>3,309,499<br>3,202,324<br>1,025,988 | 0.5%<br>2.0%<br>0.9%<br>0.9%<br>0.3%    | 975,106<br>5,894,129<br>4,231,811<br>4,557,958<br>1,654,326 | 0.4%<br>2.2%<br>1.6%<br>1.7%<br>0.6%    | -45.0%<br>-17.2%<br>27.9%<br>42.3%<br>61.2% |
| MISCELLANEOUS EXPENDITURES TOTAL CAPITAL OUTLAY PERCENT OF TOTAL EXPENDITURES                                                        | 709,772<br>225,772,122                                        | 0.3%<br>100.0%<br>11.5%                 | 940,171<br>365,001,004                                        | 0.3%<br>100.0%<br>17.0%                 | 2,041,769<br>270,131,269                                    | 0.8%<br>100.0%<br>12.6%                 | 117.2%                                      |
| TOTAL EXPENDITURES                                                                                                                   | 1,965,467,307                                                 |                                         | 2,151,681,302                                                 |                                         | 2,146,607,171                                               |                                         | -0.2%                                       |
| OTHER USES  DEBT REDEMPTION - PRINCIPAL  TOTAL EXPENDITURES & DEBT REDEMPTION                                                        | 23,539,941<br>1,989,007,248                                   |                                         | 192,109,305<br>2,343,790,607                                  |                                         | 33,428,693<br>2,180,035,864                                 |                                         |                                             |
| SUMMARY OF BONDED DEBT TRANSACTIONS OUTSTANDING JANUARY 1 [*] ISSUED PAID                                                            | 344,874,800<br>110,338,684<br>21,705,391                      |                                         | 441,537,760<br>67,633,500<br>194,723,897                      |                                         | 316,698,363<br>64,906,000<br>43,489,809                     |                                         |                                             |
| OUTSTANDING DECEMBER 31                                                                                                              | 433,508,093                                                   |                                         | 314,447,363                                                   |                                         | 338,114,554                                                 |                                         |                                             |