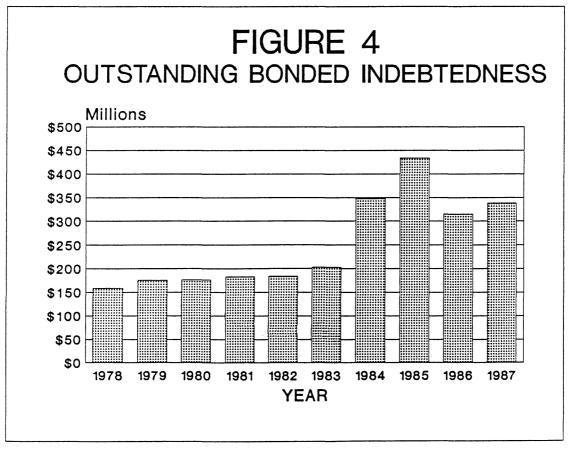

### INDEBTEDNESS

Outstanding bonded debt of the counties, as shown in Table 4, was \$338.1 million at the end of 1987, an increase of \$23.7 million from 1986. Twenty-six counties issued bonds during 1987 totaling \$64.9 million as compared to 21 counties issuing \$67.6 million in 1986.

In 1987 the counties issued bonds totaling \$64.9 million and retired bonds totaling \$43.5 million, leaving \$338.1 million outstanding at December 31, 1987. Liabilities for compensated absences totaled \$85.3 million, and other long-term debt totaled \$77.8 million; these are also presented in Table 4.

### TABLE 1 REVENUES, EXPENDITURES, AND BONDED DEBT OF THE COUNTIES FOR THE YEARS ENDED DECEMBER 31, 1985, 1986 AND 1987

| FOR THE YEAR                                                                                                                         | S ENDED D                                                     | ECEMBI                                  | ER 31, 198                                                    | 5, 19                                   | 86 AND 198                                                  | 37                                      | 1987 - 1986                                 |
|--------------------------------------------------------------------------------------------------------------------------------------|---------------------------------------------------------------|-----------------------------------------|---------------------------------------------------------------|-----------------------------------------|-------------------------------------------------------------|-----------------------------------------|---------------------------------------------|
| GOVERNMENTAL FUNDS REVENUES                                                                                                          | 1985                                                          | <u> </u>                                | 1986                                                          | <u> </u>                                | 1987                                                        | <u> </u>                                | % Increase<br>(Decrease)                    |
| TAXES SPECIAL ASSESSMENTS LICENSES AND PERMITS                                                                                       | 634,258,232<br>14,109,879<br>4,854,180                        | 32.0%<br>0.7%<br>0.2%                   | 703,691,452<br>14,138,218<br>5,555,703                        | 32.0%<br>0.6%<br>0.3%                   | 767,742,634<br>16,581,376<br>6,272,884                      | 35.7%<br>0.8%<br>0.3%                   | 9.1%<br>17.3%<br>12.9%                      |
| INTERGOVERNMENTAL REVENUES                                                                                                           |                                                               |                                         |                                                               |                                         |                                                             |                                         |                                             |
| FEDERAL GRANTS<br>STATE GRANTS<br>LOCAL UNITS GRANTS                                                                                 | 372,459,843<br>644,353,547<br>14,680,319                      | 18.8%<br>32.6%<br>0.7%                  | 360,057,942<br>668,307,136<br>12,426,742                      | 16.4%<br>30.4%<br>0.6%                  | 343,743,133<br>684,587,649<br>20,224,176                    | 16.0%<br>31.8%<br>0.9%                  | -4.5%<br>2.4%<br>62.7%                      |
| TOTAL INTERGOVERNMENTAL REVENUES                                                                                                     | 1,031,493,709                                                 | 52.1%                                   | 1,040,791,820                                                 | 47.4%                                   | 1,048,554,958                                               | 48.7%                                   | 0.7%                                        |
| CHARGES FOR SERVICES<br>FINES AND FORFEITS                                                                                           | 105,507,243<br>14,981,912                                     | 5.3%<br>0.8%                            | 118,768,847<br>16,431,187                                     | 5.4%<br>0.7%                            | 133,066,705<br>18,926,313                                   | 6.2%<br>0.9%                            | 12.0%<br>15.2%                              |
| MISCELLANEOUS REVENUES<br>INTEREST EARNINGS<br>ALL OTHER REVENUES                                                                    | 93,390,284<br>80,448,427                                      | 4.7%<br>4.1%                            | 78,533,886<br>219,239,279#                                    | 3.6%<br>10.0%                           | 69,576,410<br>92,718,127                                    | 3.2%<br>4.3%                            | -11.4%<br>-57.7%                            |
| TOTAL REVENUES                                                                                                                       | 1,979,043,866                                                 | 100.0%                                  | 2,197,150,392                                                 | 100.0%                                  | 2,153,439,407                                               | 100.0%                                  | -2.0%                                       |
| OTHER SOURCES BORROWING TOTAL REVENUES AND BORROWING                                                                                 | 40,964,786<br>2,020,008,652                                   |                                         | 88,502,425<br>2,285,652,817                                   |                                         | 71,228,606<br>2,224,668,013                                 |                                         | -19.5%<br>-2.7%                             |
| EXPENDITURES CURRENT EXPENDITURES: GENERAL GOVERNMENT                                                                                | 237,097,718                                                   | 13.6%                                   | 254,484,130                                                   | 14.2%                                   | 270,867,819                                                 | 14.4%                                   | 6.4%                                        |
| PUBLIC SAFETY STREETS AND HIGHWAYS SANITATION HEALTH                                                                                 | 197,960,479<br>205,145,014<br>5,924,986<br>56,563,985         | 11.4%<br>11.8%<br>0.3%<br>3.3%          | 210,876,459<br>181,999,730<br>7,621,833<br>58,368,831         | 11.8%<br>10.2%<br>0.4%<br>3.3%          | 231,437,300<br>175,867,850<br>10,332,256<br>65,693,490      | 12.3%<br>9.4%<br>0.6%<br>3.5%           | 9.8%<br>-3.4%<br>35,6%<br>12.5%             |
| HUMAN SERVICES LIBRARIES PARKS AND RECREATION CONSERVATION OF NATURAL RESOURCES                                                      | 901,133,249<br>28,619,613<br>16,155,383<br>33,629,299         | 51.8%<br>1.6%<br>0.9%<br>1.9%           | 942,604,018<br>30,281,435<br>17,211,086<br>35,211,556         | 52.8%<br>1.7%<br>1.0%<br>2.0%           | 987,378,439<br>32,185,382<br>17,265,344<br>38,191,947       | 52.6%<br>1.7%<br>0.9%<br>2.0%           | 4.8%<br>6.3%<br>0.3%<br>8.5%                |
| ECONOMIC DEVELOPMENT MISCELLANEOUS EXPENDITURES INTEREST AND FISCAL CHARGES TOTAL CURRENT EXPENDITURES PERCENT OF TOTAL EXPENDITURES | 13,492,002<br>20,611,317<br>23,362,140<br>1,739,695,185       | 0.8%<br>1.2%<br>1.3%<br>100.0%<br>88.5% | 9,823,749<br>13,715,831<br>24,481,640<br>1,786,680,298        | 0.5%<br>0.8%<br>1.4%<br>100.0%<br>83.0% | 11,563,177<br>18,614,146<br>17,078,752<br>1,876,475,902     | 0.6%<br>1.0%<br>0.9%<br>100.0%<br>87.4% | 17.7%<br>35.7%<br>-30.2%<br>5.0%            |
| CAPITAL OUTLAY: GENERAL GOVERNMENT PUBLIC SAFETY                                                                                     | 15,662,355<br>9,332,848                                       | 6.9%<br>4.1%                            | 13,956,136<br>18,048,177                                      | 3.8%<br>4.9%                            | 12,808,8 <b>73</b><br>24,779,281                            | 4.7%<br>9.2%                            | -8.2%<br>37.3%                              |
| STREETS AND HIGHWAYS<br>SANITATION<br>HEALTH                                                                                         | 160,149,347<br>22,489,222<br>736,760                          | 70.9%<br>10.0%<br>0.3%                  | 176,886,735<br>133,960,915<br>4,779,590                       | 48.5%<br>36.7%<br>1.3%                  | 205,296,014<br>5,409,971<br>2,482,031                       | 76.0%<br>2.0%<br>0.9%                   | 16.1%<br>-96.0%<br>-48.1%                   |
| HUMAN SERVICES LIBRARIES PARKS AND RECREATION CONSERVATION OF NATURAL RESOURCES ECONOMIC DEVELOPMENT                                 | 1,755,728<br>5,219,006<br>7,332,807<br>1,013,601<br>1,370,676 | 0.8%<br>2.3%<br>3.2%<br>0.4%<br>0.6%    | 1,773,228<br>7,118,241<br>3,309,499<br>3,202,324<br>1,025,988 | 0.5%<br>2.0%<br>0.9%<br>0.9%<br>0.3%    | 975,106<br>5,894,129<br>4,231,811<br>4,557,958<br>1,654,326 | 0.4%<br>2.2%<br>1.6%<br>1.7%<br>0.6%    | -45.0%<br>-17.2%<br>27.9%<br>42.3%<br>61.2% |
| MISCELLANEOUS EXPENDITURES TOTAL CAPITAL OUTLAY PERCENT OF TOTAL EXPENDITURES                                                        | 709,772<br>225,772,122                                        | 0.3%<br>100.0%<br>11.5%                 | 940,171<br>365,001,004                                        | 0.3%<br>100.0%<br>17.0%                 | 2,041,769<br>270,131,269                                    | 0.8%<br>100.0%<br>12.6%                 | 117.2%                                      |
| TOTAL EXPENDITURES                                                                                                                   | 1,965,467,307                                                 |                                         | 2,151,681,302                                                 |                                         | 2,146,607,171                                               |                                         | -0.2%                                       |
| OTHER USES  DEBT REDEMPTION - PRINCIPAL  TOTAL EXPENDITURES & DEBT REDEMPTION                                                        | 23,539,941<br>1,989,007,248                                   |                                         | 192,109,305<br>2,343,790,607                                  |                                         | 33,428,693<br>2,180,035,864                                 |                                         |                                             |
| SUMMARY OF BONDED DEBT TRANSACTIONS OUTSTANDING JANUARY 1 [*] ISSUED PAID                                                            | 344,874,800<br>110,338,684<br>21,705,391                      |                                         | 441,537,760<br>67,633,500<br>194,723,897                      |                                         | 316,698,363<br>64,906,000<br>43,489,809                     |                                         |                                             |
| OUTSTANDING DECEMBER 31                                                                                                              | 433,508,093                                                   |                                         | 314,447,363                                                   |                                         | 338,114,554                                                 |                                         |                                             |