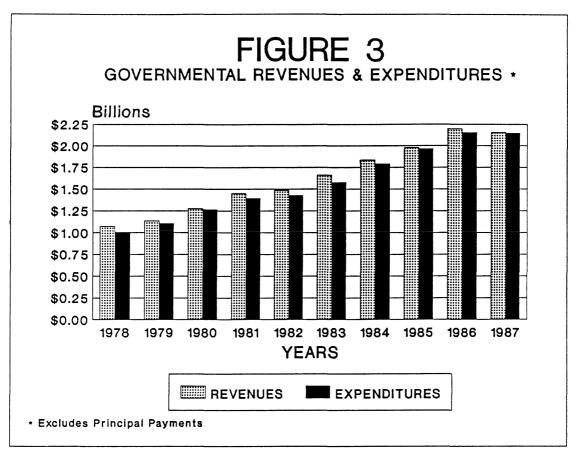

### REVENUES

Revenues of county governmental funds totaled \$2.15 billion in 1987, which is \$43.7 million or 2.0% lower than in 1986. The two main sources of county revenues are property taxes and intergovernmental revenues, which together accounted for 84.4% of total revenues in 1987. Over the past five years the percentage of revenues from taxes has increased from 31.8% in 1983 to 35.7% in 1987. Intergovernmental revenues percentage has declined from 53.9% in 1983 to 48.7% in 1987. During this five year-period the amount of taxes collected increased from \$528.6 million to \$767.7 million, and intergovernmental revenues increased from \$895.3 million to \$1.05 billion.

### **EXPENDITURES**

Expenditures by counties for governmental functions in 1987 totaled \$2.15 billion, which is a decrease of \$5.1 million, or 0.2% less than 1986. The increase in five years is \$570.0 million, or 36.2%. Most of the increase over the five years from 1983 to 1987 came from Human Services, which rose \$275.6 million. Public safety expenditures rose \$72.5 million, highway expenditures increased \$83.5 million, and general government rose \$78.3 million during the last five years.