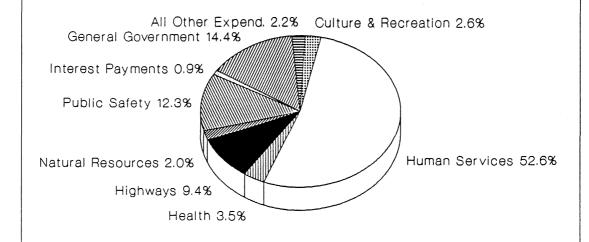

### **EXPENDITURES**

Expenditures by counties for governmental functions in 1987 totaled \$2.15 billion, which is a decrease of \$5.1 million, or 0.2% less than 1986. The increase in five years is \$570.0 million, or 36.2%. Most of the increase over the five years from 1983 to 1987 came from Human Services, which rose \$275.6 million. Public safety expenditures rose \$72.5 million, highway expenditures increased \$83.5 million, and general government rose \$78.3 million during the last five years.

Human Services is the largest county function, accounting for 52.6% of the total current expenditures in 1987.

| Human Services Expenditures                                                     | 1986<br>Amount             | 1987<br>Amount              |
|---------------------------------------------------------------------------------|----------------------------|-----------------------------|
| Minnesota Supplemental Assistance<br>General Assistance<br>Aid to Families with | \$23,966,801<br>81,773,962 | \$ 27,371,329<br>78,951,432 |
| Dependent Children<br>Medical Assistance                                        | 332,646,610<br>67,728,114  | 340,275,648<br>69,792,983   |
| Social Services<br>Other Welfare Costs                                          | 224,491,179<br>212,561,038 | 251,563,125<br>219,423,922  |
| Total                                                                           | \$943,167,704              | \$987,378,439               |

## FIGURE 2 Governmental Current Expenditures \$1,876,475,902

### TABLE 1 REVENUES, EXPENDITURES, AND BONDED DEBT OF THE COUNTIES FOR THE YEARS ENDED DECEMBER 31, 1985, 1986 AND 1987

| FOR THE YEAR                                                                                                                         | S ENDED D                                                     | ECEMBI                                  | ER 31, 198                                                    | 5, 19                                   | 86 AND 198                                                  | 37                                      | 1987 - 1986                                 |
|--------------------------------------------------------------------------------------------------------------------------------------|---------------------------------------------------------------|-----------------------------------------|---------------------------------------------------------------|-----------------------------------------|-------------------------------------------------------------|-----------------------------------------|---------------------------------------------|
| GOVERNMENTAL FUNDS REVENUES                                                                                                          | 1985                                                          | <u> </u>                                | 1986                                                          | <u> </u>                                | 1987                                                        | <u> </u>                                | % Increase<br>(Decrease)                    |
| TAXES SPECIAL ASSESSMENTS LICENSES AND PERMITS                                                                                       | 634,258,232<br>14,109,879<br>4,854,180                        | 32.0%<br>0.7%<br>0.2%                   | 703,691,452<br>14,138,218<br>5,555,703                        | 32.0%<br>0.6%<br>0.3%                   | 767,742,634<br>16,581,376<br>6,272,884                      | 35.7%<br>0.8%<br>0.3%                   | 9.1%<br>17.3%<br>12.9%                      |
| INTERGOVERNMENTAL REVENUES                                                                                                           |                                                               |                                         |                                                               |                                         |                                                             |                                         |                                             |
| FEDERAL GRANTS<br>STATE GRANTS<br>LOCAL UNITS GRANTS                                                                                 | 372,459,843<br>644,353,547<br>14,680,319                      | 18.8%<br>32.6%<br>0.7%                  | 360,057,942<br>668,307,136<br>12,426,742                      | 16.4%<br>30.4%<br>0.6%                  | 343,743,133<br>684,587,649<br>20,224,176                    | 16.0%<br>31.8%<br>0.9%                  | -4.5%<br>2.4%<br>62.7%                      |
| TOTAL INTERGOVERNMENTAL REVENUES                                                                                                     | 1,031,493,709                                                 | 52.1%                                   | 1,040,791,820                                                 | 47.4%                                   | 1,048,554,958                                               | 48.7%                                   | 0.7%                                        |
| CHARGES FOR SERVICES<br>FINES AND FORFEITS                                                                                           | 105,507,243<br>14,981,912                                     | 5.3%<br>0.8%                            | 118,768,847<br>16,431,187                                     | 5.4%<br>0.7%                            | 133,066,705<br>18,926,313                                   | 6.2%<br>0.9%                            | 12.0%<br>15.2%                              |
| MISCELLANEOUS REVENUES<br>INTEREST EARNINGS<br>ALL OTHER REVENUES                                                                    | 93,390,284<br>80,448,427                                      | 4.7%<br>4.1%                            | 78,533,886<br>219,239,279#                                    | 3.6%<br>10.0%                           | 69,576,410<br>92,718,127                                    | 3.2%<br>4.3%                            | -11.4%<br>-57.7%                            |
| TOTAL REVENUES                                                                                                                       | 1,979,043,866                                                 | 100.0%                                  | 2,197,150,392                                                 | 100.0%                                  | 2,153,439,407                                               | 100.0%                                  | -2.0%                                       |
| OTHER SOURCES BORROWING TOTAL REVENUES AND BORROWING                                                                                 | 40,964,786<br>2,020,008,652                                   |                                         | 88,502,425<br>2,285,652,817                                   |                                         | 71,228,606<br>2,224,668,013                                 |                                         | -19.5%<br>-2.7%                             |
| EXPENDITURES CURRENT EXPENDITURES: GENERAL GOVERNMENT                                                                                | 237,097,718                                                   | 13.6%                                   | 254,484,130                                                   | 14.2%                                   | 270,867,819                                                 | 14.4%                                   | 6.4%                                        |
| PUBLIC SAFETY STREETS AND HIGHWAYS SANITATION HEALTH                                                                                 | 197,960,479<br>205,145,014<br>5,924,986<br>56,563,985         | 11.4%<br>11.8%<br>0.3%<br>3.3%          | 210,876,459<br>181,999,730<br>7,621,833<br>58,368,831         | 11.8%<br>10.2%<br>0.4%<br>3.3%          | 231,437,300<br>175,867,850<br>10,332,256<br>65,693,490      | 12.3%<br>9.4%<br>0.6%<br>3.5%           | 9.8%<br>-3.4%<br>35,6%<br>12.5%             |
| HUMAN SERVICES LIBRARIES PARKS AND RECREATION CONSERVATION OF NATURAL RESOURCES                                                      | 901,133,249<br>28,619,613<br>16,155,383<br>33,629,299         | 51.8%<br>1.6%<br>0.9%<br>1.9%           | 942,604,018<br>30,281,435<br>17,211,086<br>35,211,556         | 52.8%<br>1.7%<br>1.0%<br>2.0%           | 987,378,439<br>32,185,382<br>17,265,344<br>38,191,947       | 52.6%<br>1.7%<br>0.9%<br>2.0%           | 4.8%<br>6.3%<br>0.3%<br>8.5%                |
| ECONOMIC DEVELOPMENT MISCELLANEOUS EXPENDITURES INTEREST AND FISCAL CHARGES TOTAL CURRENT EXPENDITURES PERCENT OF TOTAL EXPENDITURES | 13,492,002<br>20,611,317<br>23,362,140<br>1,739,695,185       | 0.8%<br>1.2%<br>1.3%<br>100.0%<br>88.5% | 9,823,749<br>13,715,831<br>24,481,640<br>1,786,680,298        | 0.5%<br>0.8%<br>1.4%<br>100.0%<br>83.0% | 11,563,177<br>18,614,146<br>17,078,752<br>1,876,475,902     | 0.6%<br>1.0%<br>0.9%<br>100.0%<br>87.4% | 17.7%<br>35.7%<br>-30.2%<br>5.0%            |
| CAPITAL OUTLAY: GENERAL GOVERNMENT PUBLIC SAFETY                                                                                     | 15,662,355<br>9,332,848                                       | 6.9%<br>4.1%                            | 13,956,136<br>18,048,177                                      | 3.8%<br>4.9%                            | 12,808,8 <b>73</b><br>24,779,281                            | 4.7%<br>9.2%                            | -8.2%<br>37.3%                              |
| STREETS AND HIGHWAYS<br>SANITATION<br>HEALTH                                                                                         | 160,149,347<br>22,489,222<br>736,760                          | 70.9%<br>10.0%<br>0.3%                  | 176,886,735<br>133,960,915<br>4,779,590                       | 48.5%<br>36.7%<br>1.3%                  | 205,296,014<br>5,409,971<br>2,482,031                       | 76.0%<br>2.0%<br>0.9%                   | 16.1%<br>-96.0%<br>-48.1%                   |
| HUMAN SERVICES LIBRARIES PARKS AND RECREATION CONSERVATION OF NATURAL RESOURCES ECONOMIC DEVELOPMENT                                 | 1,755,728<br>5,219,006<br>7,332,807<br>1,013,601<br>1,370,676 | 0.8%<br>2.3%<br>3.2%<br>0.4%<br>0.6%    | 1,773,228<br>7,118,241<br>3,309,499<br>3,202,324<br>1,025,988 | 0.5%<br>2.0%<br>0.9%<br>0.9%<br>0.3%    | 975,106<br>5,894,129<br>4,231,811<br>4,557,958<br>1,654,326 | 0.4%<br>2.2%<br>1.6%<br>1.7%<br>0.6%    | -45.0%<br>-17.2%<br>27.9%<br>42.3%<br>61.2% |
| MISCELLANEOUS EXPENDITURES TOTAL CAPITAL OUTLAY PERCENT OF TOTAL EXPENDITURES                                                        | 709,772<br>225,772,122                                        | 0.3%<br>100.0%<br>11.5%                 | 940,171<br>365,001,004                                        | 0.3%<br>100.0%<br>17.0%                 | 2,041,769<br>270,131,269                                    | 0.8%<br>100.0%<br>12.6%                 | 117.2%                                      |
| TOTAL EXPENDITURES                                                                                                                   | 1,965,467,307                                                 |                                         | 2,151,681,302                                                 |                                         | 2,146,607,171                                               |                                         | -0.2%                                       |
| OTHER USES  DEBT REDEMPTION - PRINCIPAL  TOTAL EXPENDITURES & DEBT REDEMPTION                                                        | 23,539,941<br>1,989,007,248                                   |                                         | 192,109,305<br>2,343,790,607                                  |                                         | 33,428,693<br>2,180,035,864                                 |                                         |                                             |
| SUMMARY OF BONDED DEBT TRANSACTIONS OUTSTANDING JANUARY 1 [*] ISSUED PAID                                                            | 344,874,800<br>110,338,684<br>21,705,391                      |                                         | 441,537,760<br>67,633,500<br>194,723,897                      |                                         | 316,698,363<br>64,906,000<br>43,489,809                     |                                         |                                             |
| OUTSTANDING DECEMBER 31                                                                                                              | 433,508,093                                                   |                                         | 314,447,363                                                   |                                         | 338,114,554                                                 |                                         |                                             |