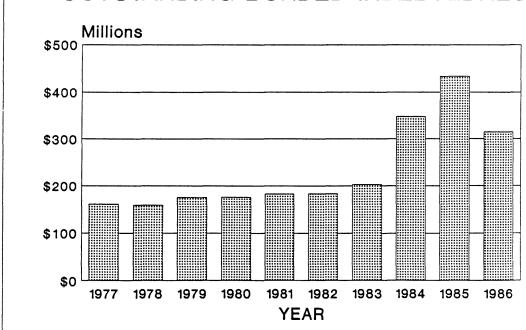

#### TABLE OF CONTENTS

|            |                                                              | PAGE |
|------------|--------------------------------------------------------------|------|
| Preface    |                                                              | 1    |
| General Su | ımmary                                                       | 5    |
|            |                                                              |      |
|            | LIST OF TABLES                                               |      |
| Table 1    | Revenues, Expenditures, and Bonded Debt of the Counties      | 13   |
| Table 2    | Classification of County Revenues                            | 14   |
| Table 3    | Classification of County Expenditures                        | 15   |
| Table 4    | Outstanding Indebtedness of Counties                         | 44   |
| Table 5    | Analysis of County Hospital Operations                       | 46   |
| Table 6    | Analysis of County Nursing Home Operations                   | 47   |
| Table 7    | Analysis of Other County Enterprise Operations               | 48   |
|            |                                                              |      |
|            | LIST OF FIGURES                                              |      |
| Figure 1   | Revenues of the Counties for 1986                            | 8    |
| Figure 2   | Expenditures of the Counties for 1986                        | 8    |
| Figure 3   | Revenues and Expenditures of the Counties, 1977 through 1986 | . 9  |
| Figure 4   | Bonded Indebtedness of the Counties,                         | ç    |

#### **INDEBTEDNESS**

Outstanding bonded debt of the counties, as shown in Table 4, was \$314.4 million at the end of 1986, a decrease of \$119.1 million from 1985. This consisted primarily of general obligation solid waste resource recovery bonds totaling \$134.5 million in Hennepin County, which were refunded and issued as Industrial Revenue bonds.

In 1986 the counties issued bonds totaling \$67.6 million and retired bonds totaling \$194.7 million, leaving \$314.4 million outstanding at December 31, 1986. Liabilities for compensated absences totaled \$81.3 million, and other long-term debt totaled \$53.0 million; these are also presented in Table 4.