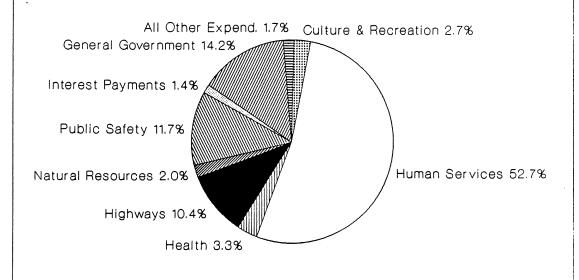

#### **EXPENDITURES**

Expenditures by counties for governmental functions in 1986 totaled \$2.15 billion, which is an increase of \$186.2 million, or 9.5% over 1985. The increase in five years is \$723.1 million, or 50.6%. Most of the increase over the five years from 1982 to 1986 came from Human Services, which rose \$313.7 million. Public safety expenditures rose \$55.8 million, highway expenditures increased \$97.7 million, and general government rose \$69.5 million during the last five years.

Human Services is the largest county function, accounting for 52.7% of the total current expenditures in 1986.

| Human Services Expenditures             | 1986<br>Amount | 1985<br>Amount |
|-----------------------------------------|----------------|----------------|
| Minnesota Supplemental Assistance       | \$23,966,801   | \$19,192,139   |
| General Assistance                      | 81,773,962     | 90,703,453     |
| Aid to Families with Dependent Children | 332,646,610    | 314,427,752    |
| Medical Assistance                      | 67,728,114     | 65,982,911     |
| Social Services                         | 224,491,179    | 203,331,341    |
| Other Welfare Costs                     | 212,561,038    | 208,059,211    |
| Total                                   | \$943,167,704  | \$901,696,807  |

# FIGURE 2 Governmental Current Expenditures \$1,789,998,400

REVENUES EXPENDITURES

• Excludes Principal Payments