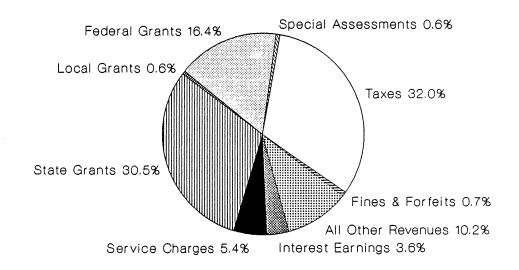

#### **REVENUES**

Revenues of county governmental funds totaled \$2.2 billion in 1986, which is \$218.1 million or 11.0% higher than in 1985. The two main sources of county revenues are property taxes and intergovernmental revenues, which together accounted for 79.4% of total revenues in 1986. Over the past five years the percentage of revenues from taxes has increased from 32.7% in 1982 to 32.0% in 1986. Intergovernmental revenues have declined from 51.7% in 1982 to 47.4% in 1986. During this five year-period the amount of taxes collected increased from \$485.2 million to \$702.1 million, and intergovernmental revenues increased from \$768.2 million to \$1.04 billion.

# FIGURE 1 Governmental Revenues \$2,197,150,392