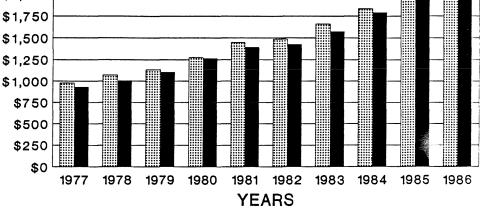

#### TABLE OF CONTENTS

|            |                                                              | PAGE |
|------------|--------------------------------------------------------------|------|
| Preface    |                                                              | 1    |
| General Su | ımmary                                                       | 5    |
|            |                                                              |      |
|            | LIST OF TABLES                                               |      |
| Table 1    | Revenues, Expenditures, and Bonded Debt of the Counties      | 13   |
| Table 2    | Classification of County Revenues                            | 14   |
| Table 3    | Classification of County Expenditures                        | 15   |
| Table 4    | Outstanding Indebtedness of Counties                         | 44   |
| Table 5    | Analysis of County Hospital Operations                       | 46   |
| Table 6    | Analysis of County Nursing Home Operations                   | 47   |
| Table 7    | Analysis of Other County Enterprise Operations               | 48   |
|            |                                                              |      |
|            | LIST OF FIGURES                                              |      |
| Figure 1   | Revenues of the Counties for 1986                            | 8    |
| Figure 2   | Expenditures of the Counties for 1986                        | 8    |
| Figure 3   | Revenues and Expenditures of the Counties, 1977 through 1986 | . 9  |
| Figure 4   | Bonded Indebtedness of the Counties,                         | ç    |

#### **REVENUES**

Revenues of county governmental funds totaled \$2.2 billion in 1986, which is \$218.1 million or 11.0% higher than in 1985. The two main sources of county revenues are property taxes and intergovernmental revenues, which together accounted for 79.4% of total revenues in 1986. Over the past five years the percentage of revenues from taxes has increased from 32.7% in 1982 to 32.0% in 1986. Intergovernmental revenues have declined from 51.7% in 1982 to 47.4% in 1986. During this five year-period the amount of taxes collected increased from \$485.2 million to \$702.1 million, and intergovernmental revenues increased from \$768.2 million to \$1.04 billion.

#### **EXPENDITURES**

Expenditures by counties for governmental functions in 1986 totaled \$2.15 billion, which is an increase of \$186.2 million, or 9.5% over 1985. The increase in five years is \$723.1 million, or 50.6%. Most of the increase over the five years from 1982 to 1986 came from Human Services, which rose \$313.7 million. Public safety expenditures rose \$55.8 million, highway expenditures increased \$97.7 million, and general government rose \$69.5 million during the last five years.