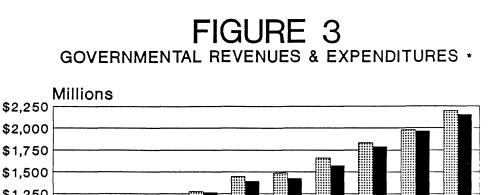

#### **REVENUES**

Revenues of county governmental funds totaled \$2.2 billion in 1986, which is \$218.1 million or 11.0% higher than in 1985. The two main sources of county revenues are property taxes and intergovernmental revenues, which together accounted for 79.4% of total revenues in 1986. Over the past five years the percentage of revenues from taxes has increased from 32.7% in 1982 to 32.0% in 1986. Intergovernmental revenues have declined from 51.7% in 1982 to 47.4% in 1986. During this five year-period the amount of taxes collected increased from \$485.2 million to \$702.1 million, and intergovernmental revenues increased from \$768.2 million to \$1.04 billion.

#### **EXPENDITURES**

Expenditures by counties for governmental functions in 1986 totaled \$2.15 billion, which is an increase of \$186.2 million, or 9.5% over 1985. The increase in five years is \$723.1 million, or 50.6%. Most of the increase over the five years from 1982 to 1986 came from Human Services, which rose \$313.7 million. Public safety expenditures rose \$55.8 million, highway expenditures increased \$97.7 million, and general government rose \$69.5 million during the last five years.