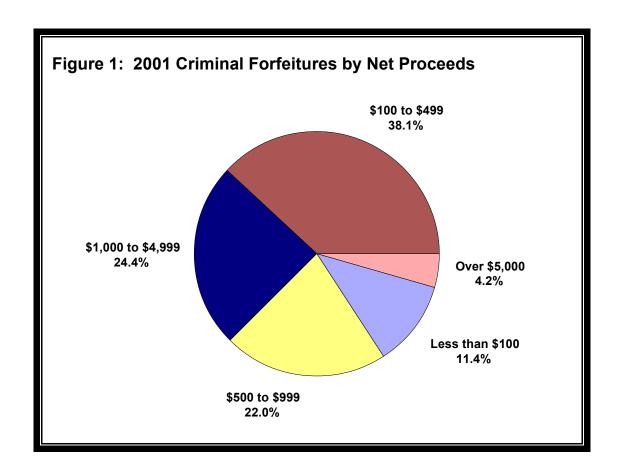

Net proceeds involving cash or forfeited property that was sold ranged from negative \$255 to \$82,327.<sup>3</sup> Net proceeds per forfeiture averaged \$1,305 in 2001; up from \$1,085 in 2000. An analysis of the net proceeds of the 1,010 criminal forfeiture incidents in which the agency received cash or sold the forfeited property showed the following:

- ! Less than \$100 totaled 115 or 11.4 percent;
- ! \$100 to \$499 totaled 385 or 38.1 percent;
- ! \$500 to \$999 totaled 222 or 22.0 percent;
- ! \$1,000 to \$4,999 totaled 246 or 24.4 percent; and,
- ! \$5,000 or more totaled 42 or 4.2 percent.