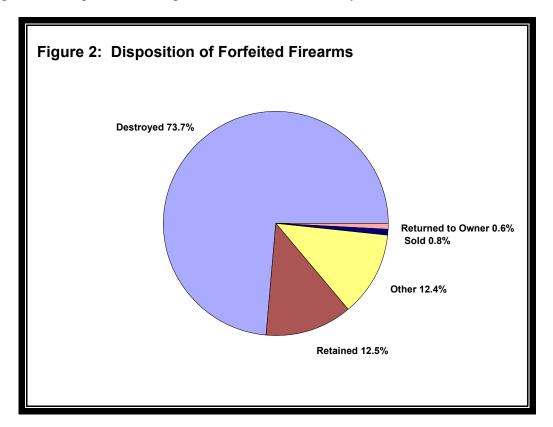

#### **Firearm Forfeitures 2001 Summary**

In 2001, 20 law enforcement agencies reported a total of 2,043 firearm forfeitures to the Office of the State Auditor. Law enforcement agencies deal with most forfeited weapons by destroying, retaining, returning seized weapons, or selling seized firearms to federally licensed firearms dealers.

#### **Types of Weapons Forfeited**

The weapons most commonly forfeited in 2001 were predominantly (listed in descending order by number of forfeitures) .38 caliber handguns, 12 gauge shotguns, .9 millimeter handguns, .22 caliber handguns, .22 caliber rifles, and .25 caliber handguns. Of the 2,043 weapons forfeited in 2001, 61.6 percent were handguns, 20.6 percent were shotguns, 15.1 percent were rifles, and 2.7 percent were other types or unknown.

#### **Reason for Firearm Seizures**

Crimes such as assault, theft, homicide and possession of a controlled substance were associated with 45.1 percent of all firearm forfeitures. Illegal firearm possession (31.3 percent) and other, which includes recovered property, (16.5 percent) were the next two most common reasons for firearm seizures.

Firearm forfeitures by the Minneapolis Police Department (1,733) accounted for 84.8 percent of the reported firearm forfeitures in 2001.

Table 1
Criminal Forfeitures Report
Cash, Other Forfeited Property, and Property Sold
Sorted by Agency