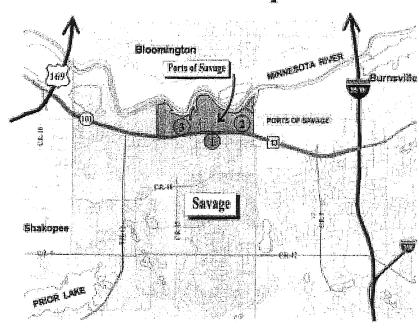

# GOVERNOR'S RECOMMENDATIONS (BY FUNDING SOURCES)

(\$ In Thousands)

|                                                    |                                    |                   | Ag        | ency Reques | st .      | Governor's<br>Recommendation | Govern<br>Planning Es |           |
|----------------------------------------------------|------------------------------------|-------------------|-----------|-------------|-----------|------------------------------|-----------------------|-----------|
| Project description                                | Agency Strategic<br>Priority Score | Funding<br>Source | F.Y. 2002 | F.Y. 2004   | F.Y. 2006 | F.Y. 2002                    | F.Y. 2004             | F.Y. 2006 |
| Grants to Political Subdivisions                   |                                    |                   |           |             | -         |                              |                       |           |
| Gibbs Museum Interpretive Center                   | RAM-1                              | GO                | 137       | 1,436       | 0         | 0                            | 0                     | 0         |
| Regional Public Safety Training Center             | ROC-1                              | GO                | 550       | 1,286       | 0         | 0                            | 0                     | 0         |
| The New Rochester Arts Center                      | ROC-2                              | GO                | 2,300     | 0           | 0         | 0                            | 0                     | 0         |
| DM&E Railroad Corridor Mitigation                  | ROC-3                              | GO                | 50,000    | 0           | 0         | 0                            | 0                     | 0         |
| Improving Access to the Ports of Savage            | SAV-1                              | GO                | 11,500    | 0           | 0         | 0                            | 0                     | 0         |
| St. Louis Park Pedestrian/Trail Crossing           | SLP-1                              | GO                | 492       | 0           | 0         | 0                            | 0                     | 0         |
| St. Paul The New Roy Wilkins Auditorium            | STP-1                              | GO                | 70,000    | 0           | 0         | 0                            | 0                     | 0         |
| St. Paul Phalen Boulevard                          | STP-2                              | GO                | 8,000     | 0           | 0         | 0                            | 0                     | 0         |
| St. Paul Como Park Conservatory Restoration        | STP-3                              | GO                | 2,700     | 0           | 0         | 0                            | 0                     | 0         |
| St. Paul 2004 Renaissance Project                  | STP-4                              | GO                | 8,375     | 0           | 0         | 0                            | 0                     | 0         |
| Neighborhood House/El Rio Vista Facility Expansion | STP-5                              | GO                | 5,000     | 0           | 0         | 0                            | 0                     | 0         |
| American Lung Association Healthy Design Project   | STP-6                              | GO                | 3,000     | 0           | 0         | 0                            | 0                     | 0         |
| St. Cloud Civic Center Expansion                   | ST-1                               | GO                | 45,000    | . 0         | 0         | 0                            | 0                     | 0         |
| Central Minnesota Regional Parks and Trails        | STC-1                              | GO                | 8,560     | 0           | 0         | 0                            | 0                     | 0         |
| New Ulm Recreational Trail                         | ULM-1                              | GO                | 1,150     | 0           | 0         | 0                            | 0                     | 0         |
| Virginia/Eveleth Progress Park Expansion           | VEE-1                              | GO                | 1,500     | 0           | 0         | 0                            | 0                     | 0         |