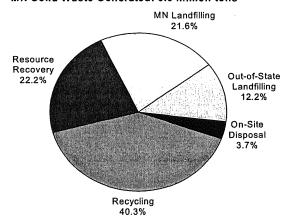

made up a key part of the environmental, financial, and technical foundation of resource recovery projects.

In 1994, the U.S. Supreme Court found some flow control/designation ordinances to be unconstitutional. This decision has led to numerous lawsuits and the closure of several resource recovery facilities. Alternatives to flow

control ordinances have been developed, but the perception of risk remains high among local governments and firms that own and operate resource recovery systems.

Landfills: Of the 136 MSW landfills permitted in Minnesota since 1969, 24 continue to accept MSW. CAP has played a key role in Minnesota's shift from total reliance on landfills to resource recovery and processing.

### Minnesota Solid Waste Management 2000 MN Solid Waste Generated: 5.6 million tons



Since 1997, recycling has fallen from 41% down to 40% of the total MSW waste stream; resource recovery has fallen from 30% down to 22%; landfilling of unprocessed waste has increased from 29% to 34%. Overall, recycling and resource recovery have fallen from 71% down to 62% while landfilling/unprocessed waste is on the rise. Minnesota is losing ground on developing a statewide integrated solid waste management system.

Minnesota counties have significant responsibility for waste management programs within their boundaries. Counties must ensure the development of waste management systems that are consistent with state policies. The counties can, and some do as a matter of preference or economics, choose to continue to landfill the waste that is not recycled.

To date, more than half of the