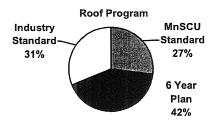

ions reduced
- Multiple lavers
- Easy to maintain
- Durable for limited walking
- Exceeds R-value energy requirements

Once the 4 million sq. ft of roofs in the 0-5 year life category are replaced with a MnSCU standard roof, the savings to the state over 79 years would be approximately \$68 million, expressed in 2001 dollars.

# Comparison on MnSCU Standard Roof & Industry Standard Roof Dollars per Square Foot over 79 Years



### **Roof Replacement Budget:**

Currently 27% of the 12.5 million sq. ft. of roofs are MnSCU standard and 73% are industry standard, or even substandard. Approximately 4 million sq. ft (or 42%) are in the 0-5 years of remaining life category. The estimated cost to replace these roofs is \$53 million over five years (in 2001 dollars), or \$20 million per biennium.



Because the MnSCU roof replacement program in FY 2000 was funded at \$13 million, 19 roofs with no remaining useful life were pushed into FY 2002, making the FY 2002 request \$30 million. Funding less than \$30 million in FY 2002 will increase the FY 2004 and beyond program requirements proportionally as well as exacerbate continued damage to building structures.

# IMPACT ON STATE AGENCY OPERATING BUDGETS (FACILITIES NOTE):

There will be a positive impact on MnSCU operating budgets, as there will be about \$634,500 in annual savings in time and materials from reduced daily maintenance on leaking roofs. There will also be significant energy savings from improved R-value insulation, in as much as the current roofs are on average an R15 and the new roofs will be between R25 and R30. This