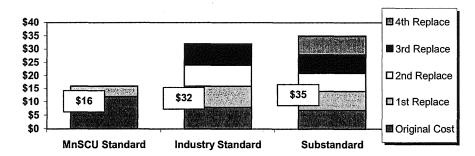

$32 per sq. foot
- Ponding water
- Roof drains improperly located
- Excessive roof penetrations
- Single membrane
- Difficult to patch or repair
- Non-walkable
- Meets R-value energy requirements

# **MnSCU Standard Roofs**

- 40 vear life expectancy
- 79 year cost = \$16 per sq. foot
- Sloped to drain, no ponding
- Drains relocated to optimize drainage
- Roof penetrations reduced
- Multiple lavers
- Easy to maintain
- Durable for limited walking
- Exceeds R-value energy requirements

Once the 4 million sq. ft of roofs in the 0-5 year life category are replaced with a MnSCU standard roof, the savings to the state over 79 years would be approximately \$68 million, expressed in 2001 dollars.

# Comparison on MnSCU Standard Roof & Industry Standard Roof Dollars per Square Foot over 79 Years



### **Roof Replacement Budget:**

Currently 27% of the 12.5 million sq. ft. of roofs are MnSCU standard and 73% are industry standard, or even substandard. Approximately 4 million sq. ft (or 42%) are in the 0-5 years of remaining life category. The estimated cost to replace these roofs is \$53 million over five years (in 2001 dollars), or \$20 million per biennium.



Because the MnSCU roof replacement program in FY 2000 was funded at \$13 million, 19 roofs with no remaining useful life were pushed into FY 2002, making the FY 2002 request \$30 million. Funding less than \$30 million in FY 2002 will increase the FY 2004 and beyond program requirements proportionally as well as exacerbate continued damage to building structures.

# IMPACT ON STATE AGENCY OPERATING BUDGETS (FACILITIES NOTE)