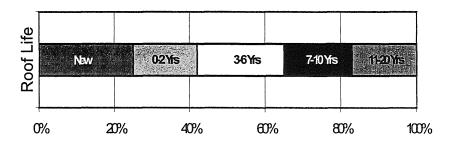

ity keeping students and faculty dry and warm, and on the integrity of all 287 acres of roofs in the system.

#### Facilities Assessment:

In 1999, MnSCU engaged in a study to assess the physical condition of our campuses. The Facility Condition Assessment identified \$109.6 million in immediate roofing and building exterior integrity issues. This should be considered a snapshot in time of all roofing issues within MnSCU.

In addition, since the merger in 1995 MnSCU has engaged a specialty consultant to physically inspect all the roofs in the MnSCU system annually. The consultant prioritizes roofs by remaining life expectancy. This request for roof replacement covers mostly those roofs having 0 to 1 years of remaining life expectancy, with a few having one to two years of remaining life.



The pre-merger roof standards provided a 20 year life expectancy to roofs, so we should anticipate replacing most roofs in the system after 20 years. Many of these buildings were constructed in the 1970s, and so their roofs have exceeded their life expectancy.

This places a heavy operating cost burden on building maintenance to keep the leaks patched.

## **Project Rationale and Predesign:**

This request will replace 60 aged (and sometimes leaking) roofs in the MnSCU system, including those at:

- Alexandria Technical College
- Anoka Ramsey Community College in Coon Rapids
- Bemidii State University
- Central Lakes Community and Technical College (both campuses)
- Dakota County Technical College
- Fergus Falls Community College
- Hennepin Technical College
- Hibbing Community and Techn