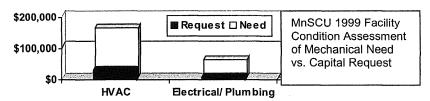

nd Minneapolis has committed to completing final design through construction bid documents by March.

MSU Mankato: Renovate boiler #4. Boilers #1, #2 and #3 were overhauled in 1990 and 1991. Also, replace HVAC system in Nelson Hall and Nelson Hall Addition. Boiler #4 was decommissioned in 1996 due to leakage of combustion gas through its outer casing and lack of funds for repair. Prior to decommissioning, several of the boiler tubes within the combustion chamber had failed and were welded shut. With boiler #4 off-line, there is no back-up for boiler #3. Boilers #1 and #2 combined can produce only 85% of the required steam for the peak load. The project will include

replacing breeching, flash tanks, feed pumps, exhaust fans, and new digital controls. Preliminary engineering is completed.



North Hennepin CC: Addition of one more single boiler to the campus heating plant, and expansion of chiller capacity by 550 tons, fire protection service, and automated controls. There have been three additions/remodelings on the campus over the past 10 years, and heating and cooling capacity for the campus have been surpassed. This project will meet full campus heat demand. Cable trays will be pulled through the utility tunnels to improve voice and data access to classrooms throughout the campus. Upon completion of the installation, unused existing piping will be removed from the tunnels, improving efficiency and maintainability. Preliminary engineering is completed.

Riverland C&TC: Replacement or repair of elements of the HVAC system including boilers, ventilation system, air handling