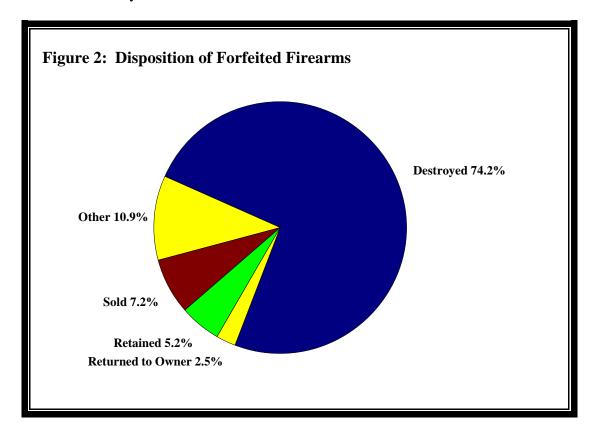

#### **Firearm Forfeitures 2000 Summary**

In 2000, 24 law enforcement agencies reported a total of 1,090 firearm forfeitures to the Office of the State Auditor. Law enforcement agencies may destroy, retain, return seized weapons, or sell seized firearms to federally licensed firearms dealers.

#### **Types of Weapons Forfeited**

The weapons most commonly forfeited in 2000 were predominantly (listed in descending order by number of forfeitures) 12 gauge shotguns, .25 caliber handguns, .22 caliber rifles, .38 caliber handguns, 9 millimeter handguns, and .22 caliber handguns. Of the 1,090 weapons forfeited in 2000, 60.6 percent were handguns, 10.1 percent were shotguns, 13.3 percent were rifles, and 16 percent were other types or unknown.

#### **Reason for Firearm Seizures**

Crimes such as assault, theft, homicide and possession of a controlled substance were associated with 40 percent of all firearm forfeitures. Illegal firearm possession (22.8 percent) and abandoned or found (7 percent) were the next two most common reasons for firearm seizures.

Firearm forfeitures by the Minneapolis Police Department (408), and the Roseville Police Department (231), accounted for 58.6 percent of the reported firearm forfeitures in 2000.

| Name of Jurisdiction     | Date of<br>Seizure | Description of Property | Gross Sales | Administrative<br>Expenses | Lien Holder's<br>Share | Net Proceeds |
|--------------------------|--------------------|-------------------------|-------------|----------------------------|------------------------|--------------|
| Albert Lea Police Dept.  |                    | -                       |             |                            |                        |              |
| Controlled Substance     | 11/25/1999         | Cash                    | 6           |                            |                        | 6            |
| Controlled Substance     | 12/06/1999         | Cash                    | 116         |                            |                        | 116          |
| Controlled Substance     | 06/21/1999         | 1986 Chev. Astro        | 100         |                            |                        | 100          |
| Controlled Substance     | 05/28/1999         | 1987 Ford Mustang       | 500         |                            |                        | 500          |
| Controlled Substance     | 03/11/2000         | Cash                    | 858         |                            |                        | 858          |
| Controlled Substance     | 12/11/1999         | Cash                    | 178         |                            |                        | 178          |
| Controlled Substance     | 11/29/1999         | Cash                    | 36          |                            |                        | 36           |
| Controlled Substance     | 08/18/1998         | Cash                    | 8,500       |                            |                        | 8,500        |
| Controlled Substance     | 10/23/1999         | Cash                    | 260         |                            |                        | 260          |
| Controlled Substance     | 12/31/1999         | Cash                    | 62          |                            |                        | 62           |
| Controlled Substance     | 12/20/1999         | Cash                    | 430         |                            |                        | 430          |
| Controlled Substance     | 05/26/2000         | Cash                    | 24          |                            |                        | 24           |
| Controlled Substance     | 06/04/2000         | Cash                    | 131         |                            |                        | 131          |
| Controlled Substance     | 05/18/2000         | Cash                    | 44          |                            |                        | 44           |
| Controlled Substance     | 05/27/2000         | Cash                    | 505         |                            |                        | 505          |
| Controlled Substance     | 06/06/2000         | Cash                    | 41          |                            |                        | 41           |
| Controlled Substance     | 06/22/2000         | Cash                    | 35          |                            |                        | 35           |
| Controlled Substance     | 05/08/2000         | Cash                    | 122         |                            |                        | 122          |
| Controlled Substance     | 09/03/2000         | Cash                    | 74          |                            |                        | 74           |
| Controlled Substance     | 09/17/2000         | Cash                    | 43          |                            |                        | 43           |
| Controlled Substance     | 09/17/2000         | Cash                    | 26          |                            |                        | 26           |
| Controlled Substance     | 08/19/2000         | Cash                    | 125         |                            |                        | 125          |
| Controlled Substance     | 09/16/2000         | Cash                    | 82          |                            |                        | 82           |
| Controlled Substance     | 09/30/2000         | Cash                    | 131         |                            |                        | 131          |
| Total for Albert Lea P   |                    |                         | 12,429      |                            |                        | 12,429       |
| Anoka County Sheriff's D |                    |                         | 12,72)      |                            |                        | 12,42)       |
| Controlled Substance     | 05/25/1999         | Cash                    | 604         |                            |                        | 604          |
| Controlled Substance     | 08/02/2000         | Cash                    | 412         |                            |                        | 412          |
| Total for Anoka Coun     |                    |                         | 1,016       |                            |                        | 1,016        |
|                          | •                  |                         | 1,016       |                            |                        | 1,016        |
| Anoka-Hennepin Drug Ta   |                    | G 1                     | 2 222       |                            |                        | 2 222        |
| Controlled Substance     | 10/27/1999         | Cash                    | 2,222       |                            |                        | 2,222        |
| Controlled Substance     | 12/19/1999         | Cash                    | 240         |                            |                        | 240          |
| Controlled Substance     | 12/29/1999         | Cash                    | 237         |                            |                        | 237          |
| Controlled Substance     | 12/30/1999         | Cash                    | 719         |                            |                        | 719          |
| Controlled Substance     | 04/14/1998         | Cash                    | 447         |                            |                        | 447          |
| Controlled Substance     | 12/03/1999         | Cash                    | 2,363       |                            |                        | 2,363        |
| Controlled Substance     | 10/21/1997         | Cash                    | 251         |                            |                        | 251          |
| Controlled Substance     | 02/10/2000         | Cash                    | 1,253       |                            |                        | 1,253        |
| Controlled Substance     | 04/25/1997         | Cash                    | 600         |                            |                        | 600          |
| Controlled Substance     | 10/21/1999         | Cash                    | 415         |                            |                        | 415          |
| Controlled Substance     | 08/04/1999         | Cash                    | 710         |                            |                        | 710          |
| Controlled Substance     | 04/24/1998         | Cash                    | 8,856       |                            |                        | 8,856        |
| Controlled Substance     | 01/20/1998         | Cash                    | 399         |                            |                        | 399          |
| Controlled Substance     | 04/23/1998         | Cash                    | 13,470      |                            |                        | 13,470       |
| Controlled Substance     | 05/30/2000         | Cash                    | 4,240       |                            |                        | 4,240        |
| Controlled Substance     | 02/10/2000         | Cash                    | 640         |                            |                        | 640          |
| Controlled Substance     | 01/31/2000         | Cash                    | 2,864       |                            |                        | 2,864        |
| Controlled Substance     | 04/07/2000         | Cash                    | 1,938       |                            |                        | 1,938        |
| Controlled Substance     | 04/25/2000         | Cash                    | 5,253       |                            |                        | 5,253        |
| Controlled Substance     | 03/31/2000         | Cash                    | 3,153       |                            |                        | 3,153        |
| Controlled Substance     | 01/11/2000         | Cash                    | 277         |                            |                        | 277          |