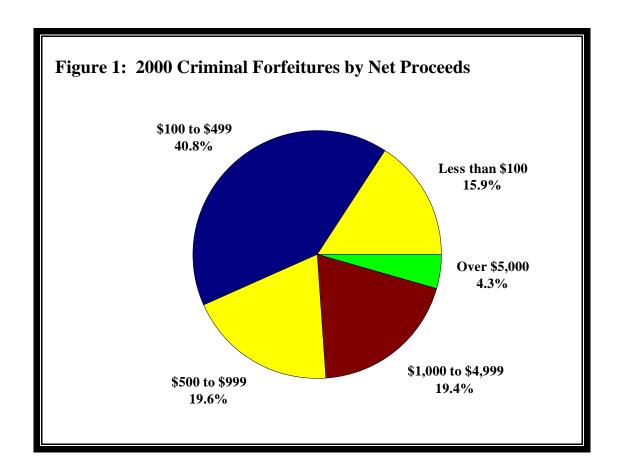

Net proceeds involving cash or forfeited property that was sold ranged from negative \$323 to \$52,770.<sup>3</sup> Net proceeds per forfeiture averaged \$1,085 in 2000; down from \$1,259 in 1999. An analysis of the net proceeds of the 1,303 criminal forfeiture incidents in which the agency received cash or sold the forfeited property showed the following:

- ! Less than \$100 totaled 207 or 15.9 percent;
- ! \$100 to \$499 totaled 532 or 40.8 percent;
- ! \$500 to \$999 totaled 255 or 19.6 percent;
- ! \$1,000 to \$4,999 totaled 253 or 19.4 percent; and,
- ! \$5,000 or more totaled 56 or 4.3 percent.