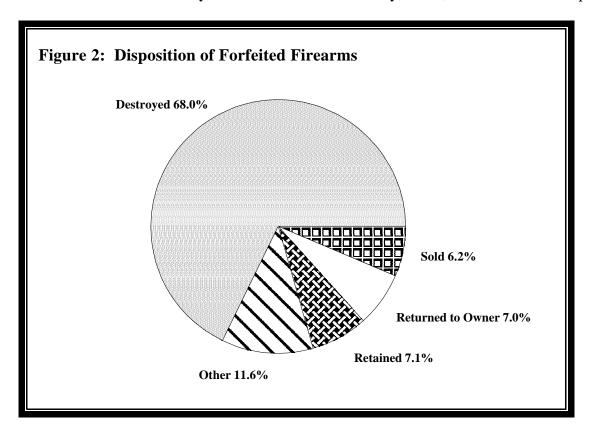

### **Summary of 1999 Firearm Forfeitures**

In 1999, 28 law enforcement agencies reported a total of 1,539 firearm forfeitures to the Office of the State Auditor. Beginning in 1999, law enforcement agencies may sell seized firearms to federally licensed firearms dealers. They are also authorized to destroy, retain, or return seized weapons.

#### **Types of Weapons Forfeited**

The weapons most commonly forfeited in 1999 were predominantly (listed in descending order by number of forfeitures) 12 gauge shotguns, .38 caliber handguns, 9 millimeter handguns, .22 caliber handguns, .22 caliber rifles, and .25 caliber handguns. Of the 1,539 weapons forfeited in 1999, 44 percent were handguns, 19 percent were shotguns, 15 percent were rifles, and 23 percent were other types or unknown.

#### **Reason for Firearm Seizures**

Crimes such as assault, theft, homicide and possession of a controlled substance were associated with 46 percent of all firearm forfeitures. Illegal firearm possession (26 percent) and abandoned or found (7 percent) were the next two most common reasons for firearm seizures.

Firearm forfeitures by the Minneapolis Police Department (719), and the St. Paul Police Department (279), accounted for 65 percent of the reported firearm forfeitures in 1999.

Table 1
Criminal Forfeitures Report
Cash, Other Forfeited Property, and Property Sold
Sorted by Agency