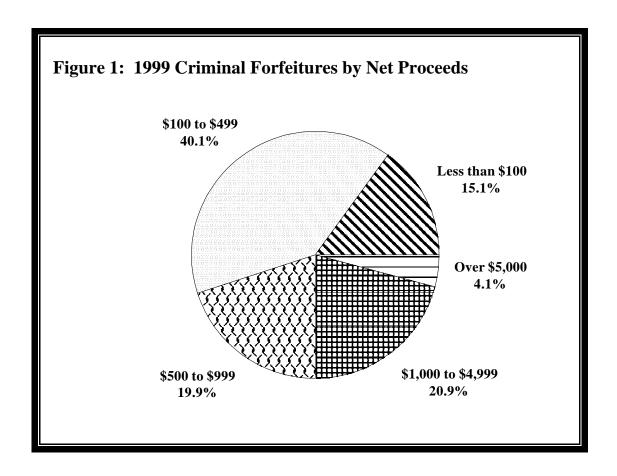

Net proceeds involving cash or forfeited property that was sold ranged from negative \$1,237 to \$110,443.<sup>3</sup> Net proceeds per forfeiture averaged \$1,259 in 1999; up from \$928 in 1998. An analysis of the net proceeds of the 1,182 criminal forfeiture incidents in which the agency received cash or sold the forfeited property showed the following:

- ! Less than \$100 totaled 178 or 15.1 percent;
- ! \$100 to \$499 totaled 474 or 40.1 percent;
- ! \$500 to \$999 totaled 235 or 19.9 percent;
- ! \$1,000 to \$4,999 totaled 247 or 20.9 percent; and,
- ! \$5,000 or more totaled 48 or 4.1 percent.