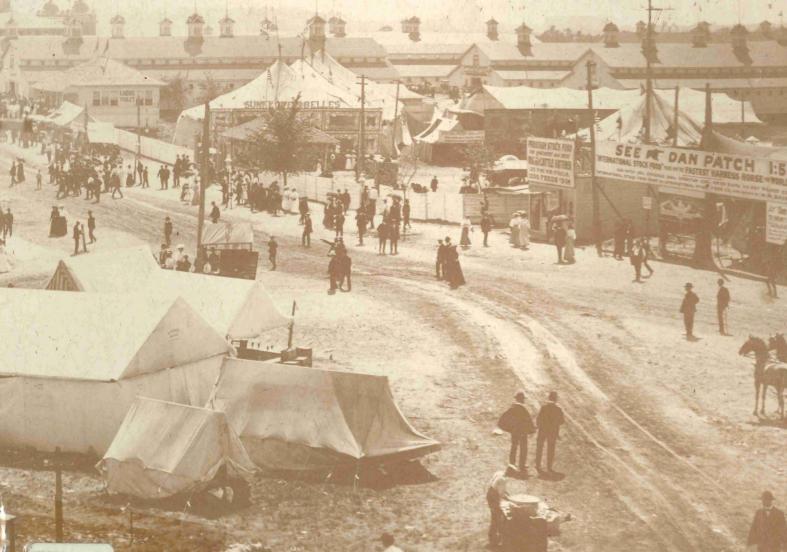

S77 .A2 1999

1999 Annual Report

Minnesota State Fair fireworks presentation, early 1900s.

At the meeting of the State Fair board on January 17, 1899, the members voted to light the buildings and grounds of the Minnesota State Fair. In prior years, the fair was forced to close its gates at "sundown." For the first time, the busy people of the Twin Cities, unable to spare time during the day, were able to attend the fair at night. Records show the board also declared there would be evening entertainment in the Grandstand including a fireworks display called "the Burning of Manila." Thus began a tradition that celebrated its 100th anniversary in 1999.