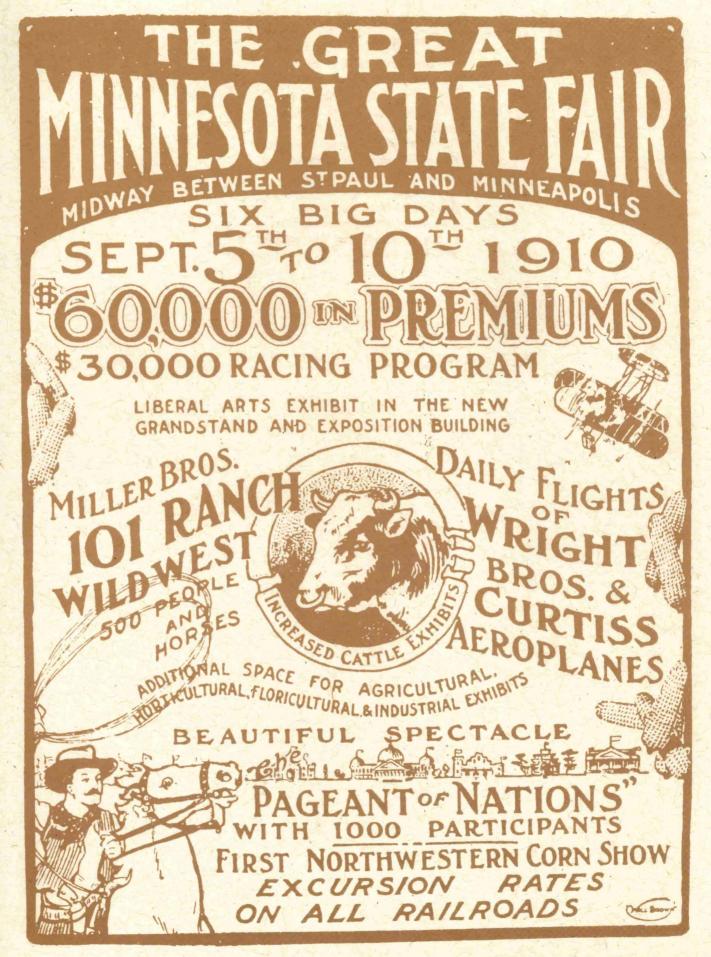

S77 .A2 1999

1999 Annual Report

Minnesota State Fair fireworks presentation, early 1900s.

At the meeting of the State Fair board on January 17, 1899, the members voted to light the buildings and grounds of the Minnesota State Fair. In prior years, the fair was forced to close its gates at "sundown." For the first time, the busy people of the Twin Cities, unable to spare time during the day, were able to attend the fair at night. Records show the board also declared there would be evening entertainment in the Grandstand including a fireworks display called "the Burning of Manila." Thus began a tradition that celebrated its 100th anniversary in 1999.