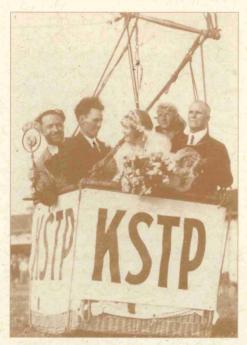

s accessible to all · Create unique experiences.

## Making New Friends.. Keeping the Old

The Minnesota State Fair is famous for its traditions, but along with returning favorites, it always has something new to offer loyal fans.

### **NEW IN 1999**

Coca Cola's Wall of Speed

Race fans got behind the wheel of a real NASCAR Winston Cup automobile at Coca Cola's Wall of Speed. This virtual-reality display, located in the Amphitheater, allowed visitors to race on some of the nation's fastest tracks at simulated speeds up to 195 mph.

### Wild West Show

History came to life at the 1999 Minnesota State Fair during the Wild West Show. The show featured trick riding, rope tricks and a salute to Buffalo Bill. The show was presented at all paid English and Western horse shows in the Coliseum.



Dorothy Landis and Archie Phillips were wed in a balloon at the 1928 fair.

### Alliance with Youth

The Minnesota Alliance with Youth celebrated "Five Days of Promise" at the '99 State Fair. Activities included the construction of a Habitat for Humanity home by more than 250 youth and special appearances by Minnesota Twins great Kirby Puckett and Basketball Hall of Famer Kareem Abdul-Jabbar. The Minnesota Alliance with Youth is a statewide effort to mobilize Minnesota citizens around the goals of the President's Summit for America's Future, emphasizing education, responsibility, leadership and community involvement.

### The Garden

The fair's newest food and entertainment area, The Garden (formerly known as "Beer"), hosted an exciting mix of dining, dancing and music. The area featured