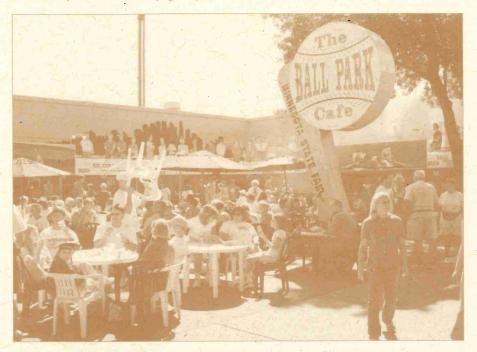

### The Garden

The fair's newest food and entertainment area, The Garden (formerly known as "Beer"), hosted an exciting mix of dining, dancing and music. The area featured four new restaurants, including Tejas, Rajin Cajun, Ball Park Café and Chicago Dogs. A variety of entertainment was also presented daily on the Garden Stage.

Outside in the courtyard the Ball Park Cafe was like dining in the infield of an open air ballpark serving up breakfasts, rotisserie chicken, burgers, dogs and all the traditional ball park foods while plywood fans in the stands gazed on.