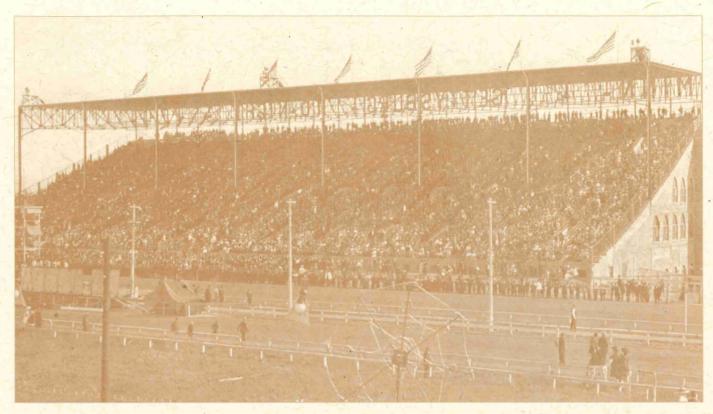

Sharing the daytime program with the feature races, a tightrope-walking team compounded its difficulties by performing in an elephant suit. (Photo taken about 1900.)