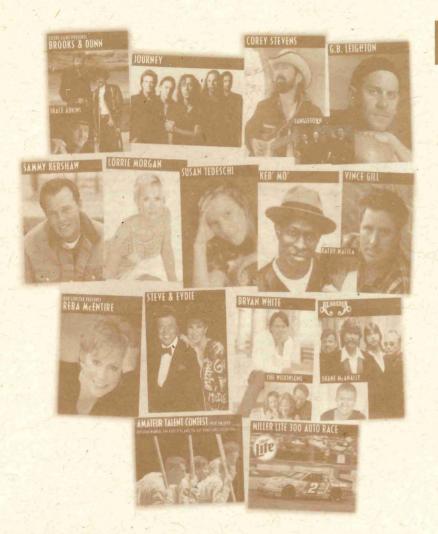

### 1999 GRANDSTAND EVENTS

- Brooks & Dunn and Trace Adkins Thurs., Aug. 26 – 7:30 p.m., \$21 Attendance: 10,578
- Journey and Double Trouble Fri., Aug. 27 7:30 p.m., \$21 Attendance: 6,448
- G.B. Leighton & Tangletown
  Sat., Aug. 28 7 p.m., \$16
  Attendance: 5,081
- Sammy Kershaw and Lorrie Morgan Sun., Aug. 29 – 8 p.m., \$18 Attendance: 6,330
- Susan Tedeschi and Keb'Mo'
  Mon., Aug. 30 8 p.m., \$16
  Attendance: 5,732
- Vince Gill and Kathy Mattea
  Tues., Aug. 31, 8 p.m., \$21
  Attendance: 7,087
- Reba McEntire and Dick Hardwick Wed. Sept. 1 7:30 p.m., \$24 Attendance: 9,540
- Thurs., Sept. 2 7:30 p.m., \$20 Attendance: 3,465
- Bryan White and The Wilkinsons Fri., Sept. 3 8 p.m., \$18 Attendance: 3,772
- Alabama and Shane McAnally Sat., Sept. 4 7:30 p.m., \$21 Attendance: 13,859
- Minnesota State Fair Amateur Talent Contest Finals
  Sun., Sept. 5 8:00 p.m., FREE Attendance: 10.500
- Miller Lite 300
  Mon., Sept. 6 1:00 p.m., \$13 & \$17
  Attendance: 18,069