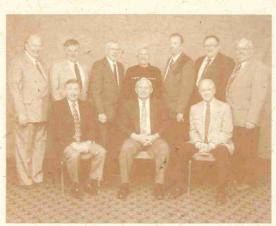

### The Officers of the Society of 1999

BACK ROW: Dennis Baker, Spicer; seventh district manager . Bob Lake, Aitkin; sixth district manager • Howard Recknor, Hartland, first district manager · Clarice Schmidt, Sabin; ninth district manager . Don Simons, Grand Rapids; eighth district manager . Lyle Steltz, Rush City; third district manager . John Paulmann, Gaylord; second district manager.

FRONT ROW: Joseph Fox, Maplewood; fourth district vice president • Vern Prokosch, Bird Island; president . Richard Keenan, Minneapolis; fifth district vice president.

FRONT ROW: Manager Liggett, Manager Lee, President Nelson, Secretary Cosgrove

REAR ROW: First Vice-President Griggs, Manager Baird, Manager Hall, Second Vice President Furlong, Manager Underwood, Manager Patterson.