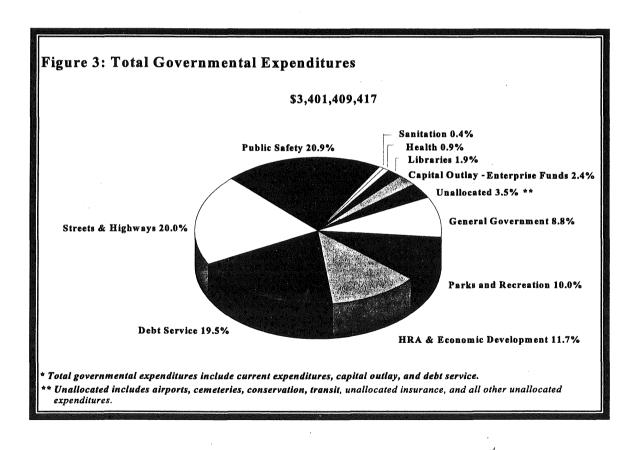

Figure 3 summarizes the proportion of expenditures by governmental function.

Debt service does not include enterprise fund debt service payments.

- Public safety. As in past years, public safety represented the largest current expenditure by Minnesota's large cities, accounting for 38.6 percent of all current expenditures. Cities spent \$664.6 million on public safety in 1998. This was more than twice as much as on any other current expenditure. Public safety current expenditures increased \$36.7 million or 5.8 percent in 1998 -- the largest dollar increase of any current expenditure. Public safety current expenditures include police, fire, ambulance, and other public safety related services.
- General government. General government services represented the second largest current expenditure for cities. Cities spent \$270.0 million on general government services in 1998. This represented an increase of 3.8 percent over 1997 levels. General government services include expenditures for the mayor, city council, and other items related to the administration of the city.
- Streets and highways. Minnesota's large cities had streets and highways current expenditures of \$246.6 million in 1998. This represented an increase of 4.5 percent over 1997.<sup>2</sup> Streets and highways current expenditures accounted for 14.3 percent of total current expenditures in 1998.
- Culture and recreation. Cities spent \$268.8 million on libraries and parks and recreation in 1998. This represented an increase of 7.0 percent over 1997. Spending on culture and recreation accounted for 15.6 percent of total current expenditures in 1998. Expenditures on libraries grew by 3.1 percent, while parks and recreation spending grew by 8.0 percent.

Cities had debt service expenditures of \$662.0 million in 1998. This represented an increase of \$95.1 million or 16.8 percent over 1997.<sup>3</sup> Debt service payments were the third largest category of city spending and represented 19.5 percent of total expenditures. The three largest cities (Bloomington, Minneapolis, and St. Paul) accounted for 94 percent of the total increase. For all large cities, the average per capita expenditures on debt service was \$197. Per capita debt service payments ranged from zero in Deephaven and North Oaks to \$1,078 in Redwood Falls.