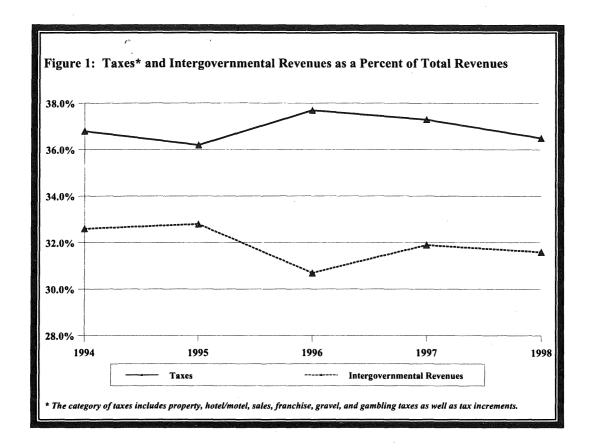

Figure 1 illustrates the proportion of revenues that were provided by taxes and intergovernmental revenues for the years 1994 through 1998.

- Charges for services. Charges for services totaled \$231.4 million in 1998. This represented an increase of \$16.4 million or 7.6 percent over 1997. The share of revenues derived from charges for services increased slightly from 7.6 percent of total revenues in 1997 to 7.7 percent in 1998. This category of revenues includes, among other things, parking ramp revenue, user fees for recreational amenities, and charges on developers to connect to city utilities.
- Special assessments. Cities collected special assessments totaling \$221.0 million in 1998, which accounted for 7.4 percent of all revenues. Special assessments increased \$31.0 million or 16.3 percent between 1997 and 1998. Special assessments are often greatest in those cities experiencing growth. These cities frequently levy special assessments to pay for infrastructure projects such as the roads and sewers needed to support new development. In addition, cities dedicate special assessments to service the debt on special assessment bonds issued for capital projects.