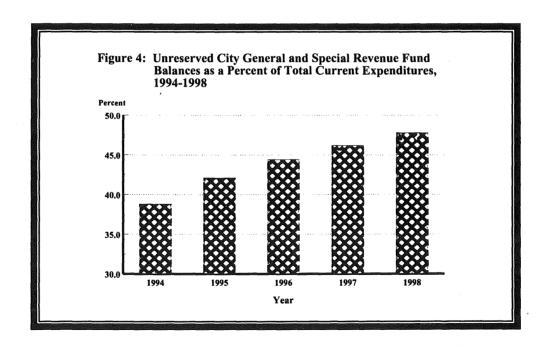

Comparing city unreserved funds balances to their total current expenditures helps place the fund balances in perspective and provides insight on the relative financial health of Minnesota's cities. Cities should have relatively large fund balances at the end of the year because they must rely on them to meet expenses during the first five months of the next fiscal year until they receive the first property tax and state aid payments. City unreserved fund balances as a percent of total current expenditures averaged 47.8 percent in 1998. Unreserved fund balances as a percent of total current expenditures ranged from 459.3 percent in Vadnais Heights to -53.2 percent in Caledonia. Vadnais Heights had total current expenditures of \$2.9 million and an unreserved fund balance of \$13.3 million. A large part of the Vadnais Heights fund balance resides in its Bonded Debt Reserve Special Revenue fund. Caledonia had total current expenditures of \$1.3 million and an unreserved fund balance of -\$678,710. For a further discussion of fund balances, please see Appendix B.

Figure 4 shows a five year trend in the unreserved fund balances in the General and Special Revenue Funds as a percent of total current expenditures.