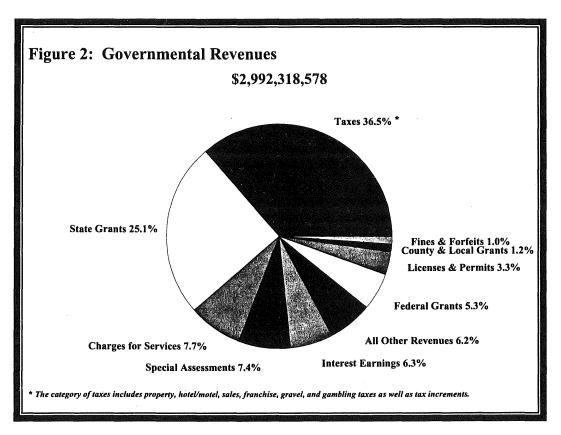

Figure 2 summarizes the proportion of revenue that each source of revenue provides.

Both cities implemented the Governmental Accounting Standards Board (GASB) Statement No. 31- Accounting and Financial Reporting for Certain Investments and for External Investment Pools in 1998. The Statement requires governmental entities to report certain investments at fair value in the balance sheet and recognize the corresponding change in fair value of investments in the year in which the change occurred. These adjustments are reflected in the financial statements of the cities. Prior to 1998, all investments were stated at cost or amortized cost.