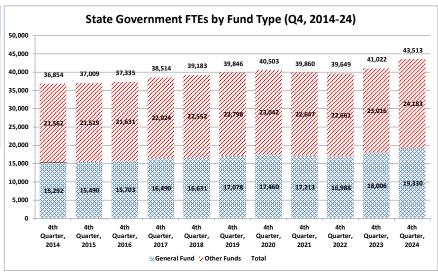

| State Government FTEs by Fund Type (Q4, 2014-24)<br>General |        |             |        |  |  |  |  |  |  |  |
|-------------------------------------------------------------|--------|-------------|--------|--|--|--|--|--|--|--|
| Quarter/Year                                                | Fund   | Other Funds | Total  |  |  |  |  |  |  |  |
| 4th Quarter, 2014                                           | 15,292 | 21,562      | 36,854 |  |  |  |  |  |  |  |
| 4th Quarter, 2015                                           | 15,490 | 21,519      | 37,009 |  |  |  |  |  |  |  |
| 4th Quarter, 2016                                           | 15,703 | 21,631      | 37,335 |  |  |  |  |  |  |  |
| 4th Quarter, 2017                                           | 16,490 | 22,024      | 38,514 |  |  |  |  |  |  |  |
| 4th Quarter, 2018                                           | 16,631 | 22,552      | 39,183 |  |  |  |  |  |  |  |
| 4th Quarter, 2019                                           | 17,078 | 22,798      | 39,846 |  |  |  |  |  |  |  |
| 4th Quarter, 2020                                           | 17,460 | 23,042      | 40,503 |  |  |  |  |  |  |  |
| 4th Quarter, 2021                                           | 17,213 | 22,647      | 39,860 |  |  |  |  |  |  |  |
| 4th Quarter, 2022                                           | 16,988 | 22,661      | 39,649 |  |  |  |  |  |  |  |
| 4th Quarter, 2023                                           | 18,006 | 23,016      | 41,022 |  |  |  |  |  |  |  |
| 4th Quarter, 2024                                           | 19,330 | 24,183      | 43,513 |  |  |  |  |  |  |  |

Note that the Senate did not appear in FTE calculations until 2020 and accounts for 229 additional FTEs from FY 2019  $^{\circ}$ 

Source: SEMA4 Query BIAA\_FTE\_HISTORY\_FY\_AGENCY

Fulltime Equivalent Employment by State Agency- Fiscal Year 2024 Fourth Quarter (April-June)