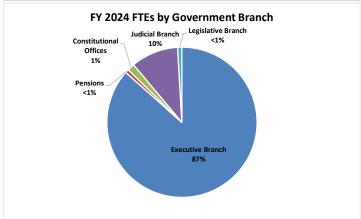

| Annual FTE Count by State of MN Branch (FY 2014-24) |        |        |        |        |        |        |        |        |        |        |        |
|-----------------------------------------------------|--------|--------|--------|--------|--------|--------|--------|--------|--------|--------|--------|
| FY                                                  | 2024   | 2023   | 2022   | 2021   | 2020   | 2019   | 2018   | 2017   | 2016   | 2015   | 2014   |
| Executive Branch                                    | 36,621 | 35,782 | 33,624 | 34,697 | 35,083 | 34,732 | 33,993 | 33,293 | 32,447 | 32,482 | 32,259 |
| Pensions                                            | 339    | 331    | 308    | 306    | 308    | 305    | 301    | 295    | 294    | 280    | 276    |
| Constitutional Offices                              | 641    | 597    | 551    | 535    | 530    | 527    | 536    | 548    | 543    | 517    | 504    |
| Judicial Branch                                     | 4,315  | 4,381  | 4,076  | 3,962  | 3,923  | 3,802  | 3721   | 3,669  | 3,534  | 3,466  | 3,366  |
| Legislative Branch*                                 | 389    | 381    | 365    | 363    | 365    | 146    | 144    | 142    | 144    | 141    | 141    |
| Total                                               | 42,305 | 41,472 | 38,924 | 39,863 | 40,208 | 39,513 | 38,695 | 37,947 | 36,961 | 36,887 | 36,546 |