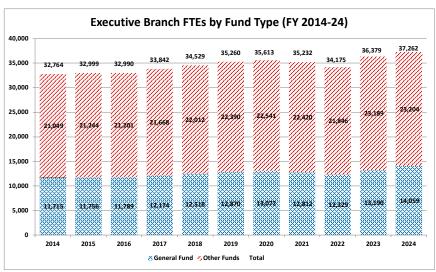

<sup>\*</sup>As of 2020, the Legislative Branch FTE calculations include the Senate. This adds 208 FTEs to the 2020 Legislature total.

Source: SEMA4 Query BIAA\_FTE\_HISTORY\_FY\_AGENCY

| Executive Branch FTEs by Fund Type (FY 2014-24)<br>General |        |             |        |  |  |  |  |  |  |
|------------------------------------------------------------|--------|-------------|--------|--|--|--|--|--|--|
| Year                                                       | Fund   | Other Funds | Total  |  |  |  |  |  |  |
| 2014                                                       | 11,715 | 21,049      | 32,764 |  |  |  |  |  |  |
| 2015                                                       | 11,756 | 21,244      | 32,999 |  |  |  |  |  |  |
| 2016                                                       | 11,789 | 21,201      | 32,990 |  |  |  |  |  |  |
| 2017                                                       | 12,174 | 21,668      | 33,842 |  |  |  |  |  |  |
| 2018                                                       | 12,518 | 22,012      | 34,529 |  |  |  |  |  |  |
| 2019                                                       | 12,870 | 22,390      | 35,260 |  |  |  |  |  |  |
| 2020                                                       | 13,072 | 22,541      | 35,613 |  |  |  |  |  |  |
| 2021                                                       | 12,812 | 22,420      | 35,232 |  |  |  |  |  |  |
| 2022                                                       | 12,329 | 21,846      | 34,175 |  |  |  |  |  |  |
| 2023                                                       | 13,190 | 23,189      | 36,379 |  |  |  |  |  |  |
| 2024                                                       | 14,059 | 23,204      | 37,262 |  |  |  |  |  |  |