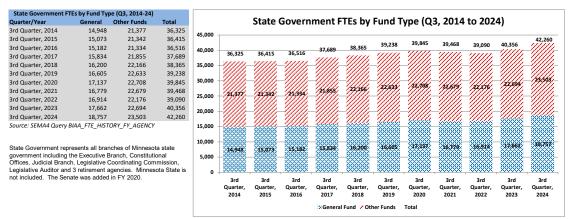

State Government represents all branches of Minnesota state government including the Executive Branch, Constitutional Offices, Judicial Branch, Legislative Coordinating Commission, Legislative Auditor and three retirement agencies. Minnesota State is not included. Around 40% of FTEs are paid through the state's General Fund. "Other Funds" summarizes about 90 funds including the Trunk Highway Fund, State Lottery, State Park user fees and various other license fees and special revenue funds.

Source: SEMA4 Query BIAA\_FTE\_HISTORY\_FY\_AGENCY