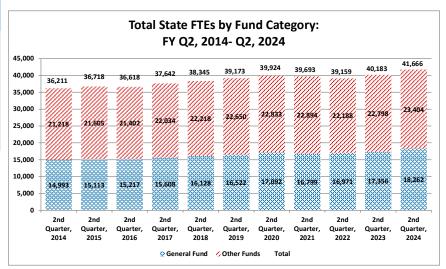

| Full Time Equivalents by Fund |              |             |          |  |  |  |  |  |  |
|-------------------------------|--------------|-------------|----------|--|--|--|--|--|--|
| Quarter/Year                  | General Fund | Other Funds | Total    |  |  |  |  |  |  |
| 2nd Quarter, 2014             | 14,992.7     | 21,218.1    | 36,210.8 |  |  |  |  |  |  |
| 2nd Quarter, 2015             | 15,113.2     | 21,604.5    | 36,717.7 |  |  |  |  |  |  |
| 2nd Quarter, 2016             | 15,216.9     | 21,401.5    | 36,618.4 |  |  |  |  |  |  |
| 2nd Quarter, 2017             | 15,607.7     | 22,033.8    | 37,641.6 |  |  |  |  |  |  |
| 2nd Quarter, 2018             | 16,127.7     | 22,217.6    | 38,345.3 |  |  |  |  |  |  |
| 2nd Quarter, 2019             | 16,522.4     | 22,650.4    | 39,172.8 |  |  |  |  |  |  |
| 2nd Quarter, 2020             | 17,091.8     | 22,832.6    | 39,924.4 |  |  |  |  |  |  |
| 2nd Quarter, 2021             | 16,799.2     | 22,893.8    | 39,692.9 |  |  |  |  |  |  |
| 2nd Quarter, 2022             | 16,971.3     | 22,187.6    | 39,158.9 |  |  |  |  |  |  |
| 2nd Quarter, 2023             | 17,355.6     | 22,797.5    | 40,182.7 |  |  |  |  |  |  |
| 2nd Quarter, 2024             | 18,262.2     | 23,404.0    | 41,666.1 |  |  |  |  |  |  |

Around 40% of FTEs are paid through the state's General Fund. "Other Funds" summarizes about 90 funds including the Trunk Highway Fund, State Lottery, State Park user fees and various other license fees and special revenue funds.