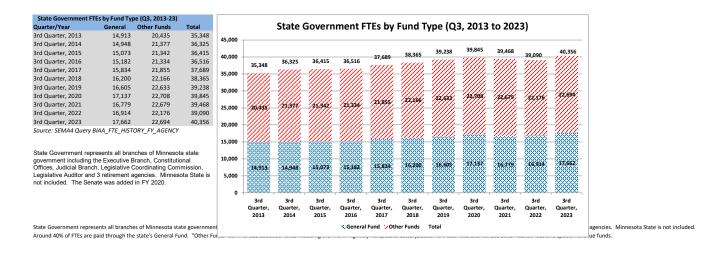

## MANAGEMENT AND BUDGET

Fulltime Equivalent Employment by State Agency- Fiscal Year 2023 Third Quarter (January-March) Executive Summary: This report identifies Full Time Equivalencies (FTEs) from a specified quarter. The number does not reflect a headcount, but rather all hours recorded by state employees divided by 40 hours for each week

FY 2022-3rd Quarter Change from FY 2022- 3rd Quarter FY 2023-3rd Quarter Agency Accountancy Board General Other Total General Other Total General Other Total 0.0 5.3 0.0 5.3 6.4 0.0 6.4 -1.1 -1.1 78.2 426.6 504.8 85.7 402.7 488.4 -7.5 23.9 16.4 Administration Dept Administrative Hearings 1.5 62.5 64.0 1.7 62.5 64.2 -0.2 0.0 -0.2 African Heritage Council 4.3 0.0 4.3 4.2 0.0 4.2 0.1 0.0 0.1 174.4 464.8 161.1 446.5 18.3 290.4 285.4 13.3 5.0 Agriculture