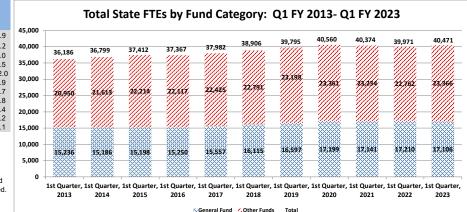

| Full Time Eq      | uivalents by F | und      |          |
|-------------------|----------------|----------|----------|
|                   | General        | Other    |          |
| Quarter/Year      | Fund           | Funds    | Total    |
| 1st Quarter, 2013 | 15,236.0       | 20,949.9 | 36,185.9 |
| 1st Quarter, 2014 | 15,186.4       | 21,612.8 | 36,799.2 |
| 1st Quarter, 2015 | 15,197.6       | 22,214.4 | 37,412.0 |
| 1st Quarter, 2016 | 15,250.4       | 22,117.1 | 37,367.5 |
| 1st Quarter, 2017 | 15,557.0       | 22,425.1 | 37,982.0 |
| 1st Quarter, 2018 | 16,114.6       | 22,791.3 | 38,905.9 |
| 1st Quarter, 2019 | 16,596.6       | 23,198.1 | 39,794.7 |
| 1st Quarter, 2020 | 17,199.0       | 23,360.8 | 40,559.8 |
| 1st Quarter, 2021 | 17,140.5       | 23,234.0 | 40,374.4 |
| 1st Quarter, 2022 | 17,209.7       | 22,761.5 | 39,971.2 |
| 1st Quarter, 2023 | 17,105.7       | 23,365.5 | 40,471.1 |