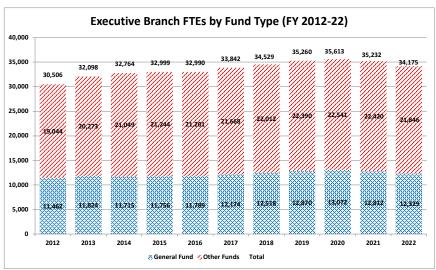

<sup>\*</sup>As of 2020, the Legislative Branch FTE calculations include the Senate. This adds 208 FTEs to the 2020 Legislature total.

| Exec | cutive Branch FTEs by F<br>General | und Type (FY 2 | 012-22) |
|------|------------------------------------|----------------|---------|
| Year | Fund                               | Other Funds    | Total   |
| 2012 | 11,462                             | 19,044         | 30,506  |
| 2013 | 11,824                             | 20,273         | 32,098  |
| 2014 | 11,715                             | 21,049         | 32,764  |
| 2015 | 11,756                             | 21,244         | 32,999  |
| 2016 | 11,789                             | 21,201         | 32,990  |
| 2017 | 12,174                             | 21,668         | 33,842  |
| 2018 | 12,518                             | 22,012         | 34,529  |
| 2019 | 12,870                             | 22,390         | 35,260  |
| 2020 | 13,072                             | 22,541         | 35,613  |
| 2021 | 12,812                             | 22,420         | 35,232  |
| 2022 | 12,329                             | 21,846         | 34,175  |

State Government represents all branches of Minnesota state government incl

Around 40% of FTEs are paid through the state's General Fund. "Other Funds"

Note that the Senate did not appear in FTE calculations until 2020 and accounts for 229 additional FTEs from FY 2019