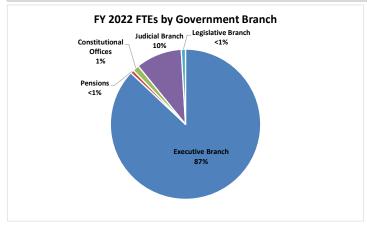

| Annual FTE Count by State of MN Branch (FY 2012-22) |        |        |        |        |        |        |        |        |        |        |        |  |  |
|-----------------------------------------------------|--------|--------|--------|--------|--------|--------|--------|--------|--------|--------|--------|--|--|
| FY                                                  | 2022   | 2021   | 2020   | 2019   | 2018   | 2017   | 2016   | 2015   | 2014   | 2013   | 2012   |  |  |
| Executive Branch                                    | 34,175 | 34,697 | 35,083 | 34,732 | 33,993 | 33,293 | 32,447 | 32,482 | 32,259 | 31,609 | 30,017 |  |  |
| Pensions                                            | 308    | 306    | 308    | 305    | 301    | 295    | 294    | 280    | 276    | 267    | 260    |  |  |
| Constitutional Offices                              | 551    | 535    | 530    | 527    | 536    | 548    | 543    | 517    | 504    | 488    | 489    |  |  |
| Judicial Branch                                     | 4,076  | 3,962  | 3,923  | 3,802  | 3721   | 3,669  | 3,534  | 3,466  | 3,366  | 3,283  | 3,156  |  |  |
| Legislative Branch*                                 | 365    | 363    | 365    | 146    | 144    | 142    | 144    | 141    | 141    | 138    | 140    |  |  |
| Total                                               | 39,475 | 39,863 | 40,208 | 39,513 | 38,695 | 37,947 | 36,961 | 36,887 | 36,546 | 35,785 | 34,061 |  |  |