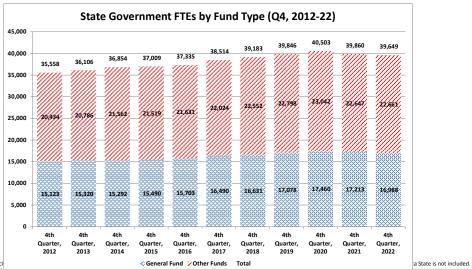

| State Government FTEs by Fund Type (Q4, 2012-22)  General |        |             |        |  |  |  |  |  |  |
|-----------------------------------------------------------|--------|-------------|--------|--|--|--|--|--|--|
| Quarter/Year                                              | Fund   | Other Funds | Total  |  |  |  |  |  |  |
| 4th Quarter, 2012                                         | 15,123 | 20,434      | 35,558 |  |  |  |  |  |  |
| 4th Quarter, 2013                                         | 15,320 | 20,786      | 36,106 |  |  |  |  |  |  |
| 4th Quarter, 2014                                         | 15,292 | 21,562      | 36,854 |  |  |  |  |  |  |
| 4th Quarter, 2015                                         | 15,490 | 21,519      | 37,009 |  |  |  |  |  |  |
| 4th Quarter, 2016                                         | 15,703 | 21,631      | 37,335 |  |  |  |  |  |  |
| 4th Quarter, 2017                                         | 16,490 | 22,024      | 38,514 |  |  |  |  |  |  |
| 4th Quarter, 2018                                         | 16,631 | 22,552      | 39,183 |  |  |  |  |  |  |
| 4th Quarter, 2019                                         | 17,078 | 22,798      | 39,846 |  |  |  |  |  |  |
| 4th Quarter, 2020                                         | 17,460 | 23,042      | 40,503 |  |  |  |  |  |  |
| 4th Quarter, 2021                                         | 17,213 | 22,647      | 39,860 |  |  |  |  |  |  |
| 4th Quarter, 2022                                         | 16,988 | 22,661      | 39,649 |  |  |  |  |  |  |

State Government represents all branches of Minnesota state government incl

Around 40% of FTEs are paid through the state's General Fund. "Other Funds"

Note that the Senate did not appear in FTE calculations until 2020 and accounts for 229 additional FTEs from FY 2019