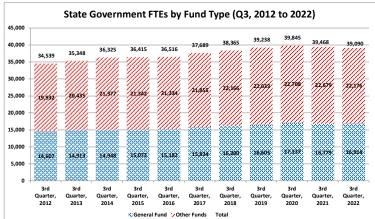

| State Government F | TEc by Fund Tvi | ne (O3 2012-22) |        |  |  |  |  |
|--------------------|-----------------|-----------------|--------|--|--|--|--|
| Quarter/Year       | General         |                 |        |  |  |  |  |
| 3rd Quarter, 2012  | 14,607          | 19,932          | 34,539 |  |  |  |  |
| 3rd Quarter, 2013  | 14,913          | 20,435          | 35,348 |  |  |  |  |
| 3rd Quarter, 2014  | 14,948          | 21,377          | 36,325 |  |  |  |  |
| 3rd Quarter, 2015  | 15,073          | 21,342          | 36,415 |  |  |  |  |
| 3rd Quarter, 2016  | 15,182          | 21,334          | 36,516 |  |  |  |  |
| 3rd Quarter, 2017  | 15,834          | 21,855          | 37,689 |  |  |  |  |
| 3rd Quarter, 2018  | 16,200          | 22,166          | 38,365 |  |  |  |  |
| 3rd Quarter, 2019  | 16,605          | 22,633          | 39,238 |  |  |  |  |
| 3rd Quarter, 2020  | 17,137          | 22,708          | 39,845 |  |  |  |  |
| 3rd Quarter, 2021  | 16,779          | 22,679          | 39,468 |  |  |  |  |
| 3rd Quarter, 2022  | 16.914          | 22.176          | 39.090 |  |  |  |  |

Source: SEMA4 Query BIAA\_FTE\_HISTORY\_FY\_AGENCY

State Government represents all branches of Minnesota state government including the Executive Branch, Constitutional Offices, Judicial Branch, Legislative Coordinating Commission, Legislative Auditor and 3 retirement agencies. Minnesota State is not included. The Senate was added in FY 2020.

State Government represents all branches of Minnesota state government
agencies.

Around 40% of FTEs are paid through the state's General Fund. "Other Funds" summarizes about 90 funds including the Trunk Highway Fund, State Lottery, State Park user fees and various other license fees and special revenue funds. encies. Minnesota State is not included.