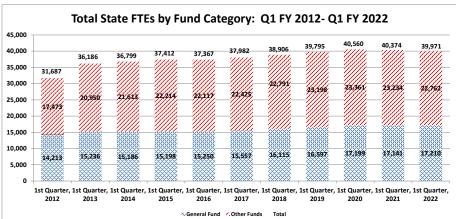

| Full Time Ed      | uivalents by F | und      |          |
|-------------------|----------------|----------|----------|
|                   | General        | Other    |          |
| Quarter/Year      | Fund           | Funds    | Total    |
| 1st Quarter, 2012 | 14,213.4       | 17,473.4 | 31,686.7 |
| 1st Quarter, 2013 | 15,236.0       | 20,949.9 | 36,185.9 |
| 1st Quarter, 2014 | 15,186.4       | 21,612.8 | 36,799.2 |
| 1st Quarter, 2015 | 15,197.6       | 22,214.4 | 37,412.0 |
| 1st Quarter, 2016 | 15,250.4       | 22,117.1 | 37,367.5 |
| 1st Quarter, 2017 | 15,557.0       | 22,425.1 | 37,982.0 |
| 1st Quarter, 2018 | 16,114.6       | 22,791.3 | 38,905.9 |
| 1st Quarter, 2019 | 16,596.6       | 23,198.1 | 39,794.7 |
| 1st Quarter, 2020 | 17,199.0       | 23,360.8 | 40,559.8 |
| 1st Quarter, 2021 | 17,140.5       | 23,234.0 | 40,374.4 |
| 1st Quarter, 2022 | 17,209.7       | 22,761.5 | 39,971.2 |

State Government represents all branches of Minnesota state government including the Executive Branch, Constitutional Offices, Judicial Branch, Legislative Coordinating Commission, Legislative Auditor, Senate and three retirement agencies. Minnesota State is not included.

Around 40% of FTEs are paid through the state's General Fund. "Other Funds" summarizes about 90 funds including the Trunk Highway Fund, State Lottery, State Park user fees and various other license fees and special revenue funds.