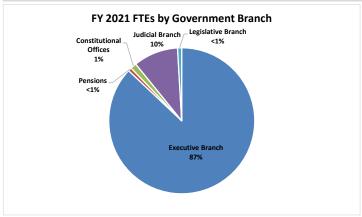

| Annual FTE Count by State of MN Branch (FY 2011-21) |        |        |        |        |        |        |        |        |        |        |        |
|-----------------------------------------------------|--------|--------|--------|--------|--------|--------|--------|--------|--------|--------|--------|
| FY                                                  | 2021   | 2020   | 2019   | 2018   | 2017   | 2016   | 2015   | 2014   | 2013   | 2012   | 2011   |
| Executive Branch                                    | 34,697 | 35,083 | 34,732 | 33,993 | 33,293 | 32,447 | 32,482 | 32,259 | 31,609 | 30,017 | 31,507 |
| Pensions                                            | 306    | 308    | 305    | 301    | 295    | 294    | 280    | 276    | 267    | 260    | 258    |
| Constitutional Offices                              | 535    | 530    | 527    | 536    | 548    | 543    | 517    | 504    | 488    | 489    | 517    |
| Judicial Branch                                     | 3,962  | 3,923  | 3,802  | 3721   | 3,669  | 3,534  | 3,466  | 3,366  | 3,283  | 3,156  | 3,115  |
| Legislative Branch*                                 | 363    | 365    | 146    | 144    | 142    | 144    | 141    | 141    | 138    | 140    | 144    |
| Total                                               | 39,863 | 40,208 | 39,513 | 38,695 | 37,947 | 36,961 | 36,887 | 36,546 | 35,785 | 34,061 | 35,541 |