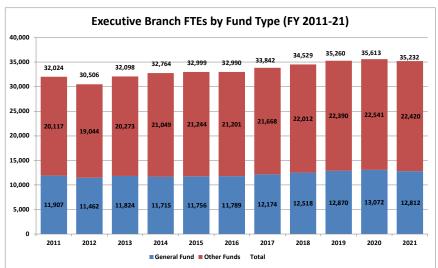

<sup>\*</sup>As of 2020, the Legislative Branch FTE calculations include the Senate. This adds 208 FTEs to the 2020 Legislature total.

Source: SEMA4 Query BIAA\_FTE\_HISTORY\_FY\_AGENCY

| Executive Branch FTEs by Fund Type (FY 2011-21)<br>General |        |             |        |  |  |  |  |  |  |  |
|------------------------------------------------------------|--------|-------------|--------|--|--|--|--|--|--|--|
| Year                                                       | Fund   | Other Funds | Total  |  |  |  |  |  |  |  |
| 2011                                                       | 11,907 | 20,117      | 32,024 |  |  |  |  |  |  |  |
| 2012                                                       | 11,462 | 19,044      | 30,506 |  |  |  |  |  |  |  |
| 2013                                                       | 11,824 | 20,273      | 32,098 |  |  |  |  |  |  |  |
| 2014                                                       | 11,715 | 21,049      | 32,764 |  |  |  |  |  |  |  |
| 2015                                                       | 11,756 | 21,244      | 32,999 |  |  |  |  |  |  |  |
| 2016                                                       | 11,789 | 21,201      | 32,990 |  |  |  |  |  |  |  |
| 2017                                                       | 12,174 | 21,668      | 33,842 |  |  |  |  |  |  |  |
| 2018                                                       | 12,518 | 22,012      | 34,529 |  |  |  |  |  |  |  |
| 2019                                                       | 12,870 | 22,390      | 35,260 |  |  |  |  |  |  |  |
| 2020                                                       | 13,072 | 22,541      | 35,613 |  |  |  |  |  |  |  |
| 2021                                                       | 12,812 | 22,420      | 35,232 |  |  |  |  |  |  |  |

Around 40% of FTEs are paid through the state's General Fund. "Other Funds" summarizes about 90 funds including the Trunk Highway Fund, State Lottery, State Park user fees and various other license fees and special revenue funds.