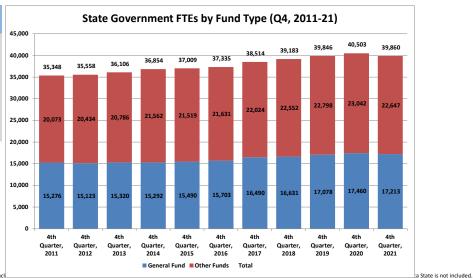

Source: SEMA4 Query BIAA\_FTE\_HISTORY\_FY\_AGENCY

| State Government FTEs by Fund Type (Q4, 2011-21)<br>General |        |             |        |  |  |  |  |  |  |  |
|-------------------------------------------------------------|--------|-------------|--------|--|--|--|--|--|--|--|
| Quarter/Year                                                | Fund   | Other Funds | Total  |  |  |  |  |  |  |  |
| 4th Quarter, 2011                                           | 15,276 | 20,073      | 35,348 |  |  |  |  |  |  |  |
| 4th Quarter, 2012                                           | 15,123 | 20,434      | 35,558 |  |  |  |  |  |  |  |
| 4th Quarter, 2013                                           | 15,320 | 20,786      | 36,106 |  |  |  |  |  |  |  |
| 4th Quarter, 2014                                           | 15,292 | 21,562      | 36,854 |  |  |  |  |  |  |  |
| 4th Quarter, 2015                                           | 15,490 | 21,519      | 37,009 |  |  |  |  |  |  |  |
| 4th Quarter, 2016                                           | 15,703 | 21,631      | 37,335 |  |  |  |  |  |  |  |
| 4th Quarter, 2017                                           | 16,490 | 22,024      | 38,514 |  |  |  |  |  |  |  |
| 4th Quarter, 2018                                           | 16,631 | 22,552      | 39,183 |  |  |  |  |  |  |  |
| 4th Quarter, 2019                                           | 17,078 | 22,798      | 39,846 |  |  |  |  |  |  |  |
| 4th Quarter, 2020                                           | 17,460 | 23,042      | 40,503 |  |  |  |  |  |  |  |
| 4th Quarter, 2021                                           | 17,213 | 22,647      | 39,860 |  |  |  |  |  |  |  |

State Government represents all branches of Minnesota state government incl.

Around 40% of FTEs are paid through the state's General Fund. "Other Funds" summarizes about 90 funds including the Trunk Highway Fund, State Lottery, State Park user fees and various other license fees and special revenue funds.