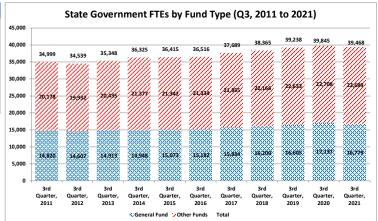

| State Government FTEs by Fund Type (Q3, 2011-21) |         |             |        |  |  |  |  |  |  |
|--------------------------------------------------|---------|-------------|--------|--|--|--|--|--|--|
| Quarter/Year                                     | General | Other Funds | Total  |  |  |  |  |  |  |
| 3rd Quarter, 2011                                | 14,820  | 20,178      | 34,999 |  |  |  |  |  |  |
| 3rd Quarter, 2012                                | 14,607  | 19,932      | 34,539 |  |  |  |  |  |  |
| 3rd Quarter, 2013                                | 14,913  | 20,435      | 35,348 |  |  |  |  |  |  |
| 3rd Quarter, 2014                                | 14,948  | 21,377      | 36,325 |  |  |  |  |  |  |
| 3rd Quarter, 2015                                | 15,073  | 21,342      | 36,415 |  |  |  |  |  |  |
| 3rd Quarter, 2016                                | 15,182  | 21,334      | 36,516 |  |  |  |  |  |  |
| 3rd Quarter, 2017                                | 15,834  | 21,855      | 37,689 |  |  |  |  |  |  |
| 3rd Quarter, 2018                                | 16,200  | 22,166      | 38,365 |  |  |  |  |  |  |
| 3rd Quarter, 2019                                | 16,605  | 22,633      | 39,238 |  |  |  |  |  |  |
| 3rd Quarter, 2020                                | 17,137  | 22,708      | 39,845 |  |  |  |  |  |  |
| 3rd Quarter, 2021                                | 16,779  | 22,689      | 39,468 |  |  |  |  |  |  |

Source: SEMA4 Query BIAA\_FTE\_HISTORY\_FY\_AGENCY

State Government represents all branches of Minnesota state government including the Executive Branch, Constitutional Offices, Judicial Branch, Legislative Coordinating Commission, Legislative Auditor and 3 retirement age

State Government represents all branches of Minnesota state government

agencies. Minnesota State is not included.

Around 40% of FTEs are paid through the state's General Fund. "Other Funds" summarizes about 90 funds including the Trunk Highway Fund, State Lottery, State Park user fees and various other license fees and special revenue funds.