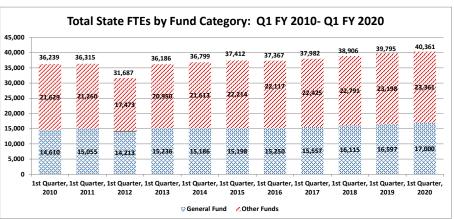

| Full Time Ed      | uivalents by F | und      |          |
|-------------------|----------------|----------|----------|
|                   | General        | Other    |          |
| Quarter/Year      | Fund           | Funds    | Total    |
| 1st Quarter, 2010 | 14,610.2       | 21,628.8 | 36,238.9 |
| 1st Quarter, 2011 | 15,055.4       | 21,259.9 | 36,315.3 |
| 1st Quarter, 2012 | 14,213.4       | 17,473.4 | 31,686.7 |
| 1st Quarter, 2013 | 15,236.0       | 20,949.9 | 36,185.9 |
| 1st Quarter, 2014 | 15,186.4       | 21,612.8 | 36,799.2 |
| 1st Quarter, 2015 | 15,197.6       | 22,214.4 | 37,412.0 |
| 1st Quarter, 2016 | 15,250.4       | 22,117.1 | 37,367.5 |
| 1st Quarter, 2017 | 15,557.0       | 22,425.1 | 37,982.0 |
| 1st Quarter, 2018 | 16,114.6       | 22,791.3 | 38,905.9 |
| 1st Quarter, 2019 | 16,596.6       | 23,198.1 | 39,794.7 |
| 1st Quarter, 2020 | 17,000.0       | 23,360.8 | 40,360.8 |

State Government represents all branches of Minnesota state government including the Executive Branch, Constitutional Offices, Judicial Branch, Legislative Coordinating Commission, Legislative Auditor and three retirement agencies. Minnesota State is not included.

Around 40% of FTEs are paid through the state's General Fund. "Other Funds" summarizes about 90 funds including the Trunk Highway Fund, State Lottery, State Park user fees and various other license fees and special revenue funds.