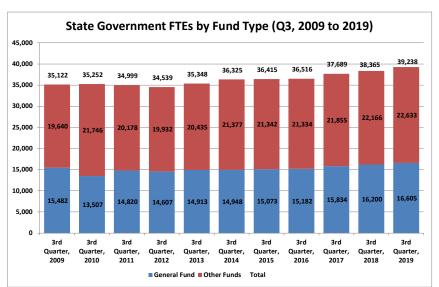

| State Government F | TEs by Fund Type ( | Q3, 2007-17) |        |
|--------------------|--------------------|--------------|--------|
| Quarter/Year       | General Fund O     | ther Funds   | Total  |
| 3rd Quarter, 2009  | 15,482             | 19,640       | 35,122 |
| 3rd Quarter, 2010  | 13,507             | 21,746       | 35,252 |
| 3rd Quarter, 2011  | 14,820             | 20,178       | 34,999 |
| 3rd Quarter, 2012  | 14,607             | 19,932       | 34,539 |
| 3rd Quarter, 2013  | 14,913             | 20,435       | 35,348 |
| 3rd Quarter, 2014  | 14,948             | 21,377       | 36,325 |
| 3rd Quarter, 2015  | 15,073             | 21,342       | 36,415 |
| 3rd Quarter, 2016  | 15,182             | 21,334       | 36,516 |
| 3rd Quarter, 2017  | 15,834             | 21,855       | 37,689 |
| 3rd Quarter, 2018  | 16,200             | 22,166       | 38,365 |
| 3rd Quarter, 2019  | 16,605             | 22,633       | 39,238 |
|                    |                    |              |        |

Around 40% of FTEs are paid through the state's General Fund. "Other Funds" summarizes about 90 funds including the Trunk Highway Fund, State Lottery, State Park user fees and various

Source: SEMA4 Query BIAA\_FTE\_HISTORY\_FY\_AGENCY