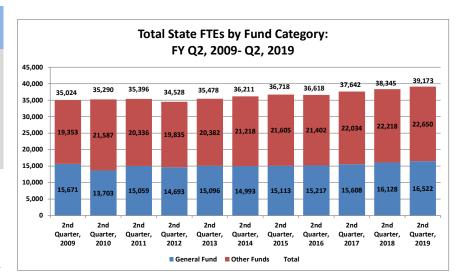

| Full Time Equivalents by Fund |              |             |          |  |  |  |  |  |  |  |
|-------------------------------|--------------|-------------|----------|--|--|--|--|--|--|--|
| Quarter/Year                  | General Fund | Other Funds | Total    |  |  |  |  |  |  |  |
| 2nd Quarter, 2009             | 15,671.3     | 19,353.2    | 35,024.5 |  |  |  |  |  |  |  |
| 2nd Quarter, 2010             | 13,702.6     | 21,587.2    | 35,289.8 |  |  |  |  |  |  |  |
| 2nd Quarter, 2011             | 15,059.4     | 20,336.4    | 35,395.8 |  |  |  |  |  |  |  |
| 2nd Quarter, 2012             | 14,692.7     | 19,834.8    | 34,527.5 |  |  |  |  |  |  |  |
| 2nd Quarter, 2013             | 15,095.6     | 20,382.2    | 35,477.8 |  |  |  |  |  |  |  |
| 2nd Quarter, 2014             | 14,992.7     | 21,218.1    | 36,210.8 |  |  |  |  |  |  |  |
| 2nd Quarter, 2015             | 15,113.2     | 21,604.5    | 36,717.7 |  |  |  |  |  |  |  |
| 2nd Quarter, 2016             | 15,216.9     | 21,401.5    | 36,618.4 |  |  |  |  |  |  |  |
| 2nd Quarter, 2017             | 15,607.7     | 22,033.8    | 37,641.6 |  |  |  |  |  |  |  |
| 2nd Quarter, 2018             | 16,127.7     | 22,217.6    | 38,345.3 |  |  |  |  |  |  |  |
| 2nd Quarter, 2019             | 16,522.4     | 22,650.4    | 39,172.8 |  |  |  |  |  |  |  |
|                               |              |             |          |  |  |  |  |  |  |  |

State Government represents all branches of Minnesota state government including the Executive Branch, Constitutional Offices, Judicial Branch, Legislative Coordinating Commission, Legislative Auditor and 3 retirement agencies. Minnesota State is not included.

Around 40% of FTEs are paid through the state's General Fund. "Other Funds" summarizes about 90 funds including the Trunk Highway Fund, State Lottery, State Park user fees and various other license fees and special revenue funds.

Source: SEMA4 Query: BIAA\_FTE\_HISTORY\_FY\_QTR\_AGENCY