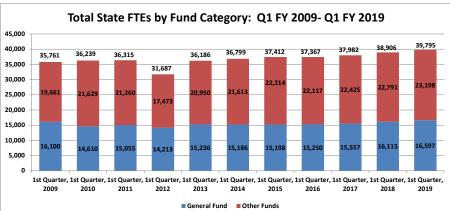

| Full Time Ed      | uivalents by F | und      |          |
|-------------------|----------------|----------|----------|
|                   | General        | Other    |          |
| Quarter/Year      | Fund           | Funds    | Total    |
| 1st Quarter, 2009 | 16,099.8       | 19,660.8 | 35,760.6 |
| 1st Quarter, 2010 | 14,610.2       | 21,628.8 | 36,238.9 |
| 1st Quarter, 2011 | 15,055.4       | 21,259.9 | 36,315.3 |
| 1st Quarter, 2012 | 14,213.4       | 17,473.4 | 31,686.7 |
| 1st Quarter, 2013 | 15,236.0       | 20,949.9 | 36,185.9 |
| 1st Quarter, 2014 | 15,186.4       | 21,612.8 | 36,799.2 |
| 1st Quarter, 2015 | 15,197.6       | 22,214.4 | 37,412.0 |
| 1st Quarter, 2016 | 15,250.4       | 22,117.1 | 37,367.5 |
| 1st Quarter, 2017 | 15,557.0       | 22,425.1 | 37,982.0 |
| 1st Quarter, 2018 | 16,114.6       | 22,791.3 | 38,905.9 |
| 1st Quarter, 2019 | 16,596.6       | 23,198.1 | 39,794.7 |

Around 40% of FTEs are paid through the state's General Fund. "Other Funds" summarizes about 90 funds including the Trunk Highway Fund, State Lottery, State Park user fees and various other license fees and special revenue funds.