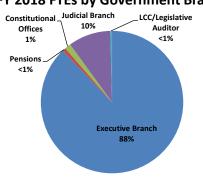

|                         | Annua  | I FTE Count by S | tate of MN B | ranch (FY 2 | 008-18) |        |        |        |        |        |        |
|-------------------------|--------|------------------|--------------|-------------|---------|--------|--------|--------|--------|--------|--------|
| FY                      | 2018   | 2017             | 2016         | 2015        | 2014    | 2013   | 2012   | 2011   | 2010   | 2009   | 2008   |
| Executive Branch        | 33,933 | 33,293           | 32,447       | 32,482      | 32,259  | 31,609 | 30,017 | 31,507 | 31,693 | 31,403 | 31,239 |
| Pensions                | 301    | 295              | 294          | 280         | 276     | 267    | 260    | 258    | 257    | 251    | 251    |
| Constitutional Offices  | 536    | 548              | 543          | 517         | 504     | 488    | 489    | 517    | 534    | 554    | 556    |
| Judicial Branch         | 3721   | 3,669            | 3,534        | 3,466       | 3,366   | 3,283  | 3,156  | 3,115  | 3,022  | 3,100  | 3,148  |
| LCC/Legislative Auditor | 144    | 142              | 144          | 141         | 141     | 138    | 140    | 144    | 147    | 148    | 147    |
| Total                   | 38,695 | 37,947           | 36,961       | 36,887      | 36,546  | 35,785 | 34,061 | 35,541 | 35,653 | 35,456 | 35,341 |