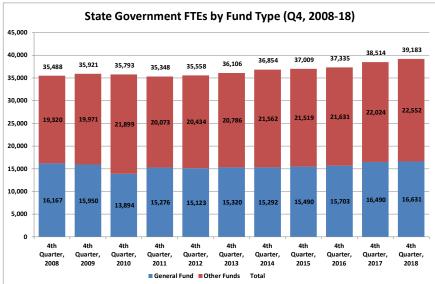

| State Government FTEs by Fund Type (Q4, 2008-18)<br>General |        |             |        |  |  |  |  |  |
|-------------------------------------------------------------|--------|-------------|--------|--|--|--|--|--|
| Quarter/Year                                                | Fund   | Other Funds | Total  |  |  |  |  |  |
| 4th Quarter, 2008                                           | 16,167 | 19,320      | 35,488 |  |  |  |  |  |
| 4th Quarter, 2009                                           | 15,950 | 19,971      | 35,921 |  |  |  |  |  |
| 4th Quarter, 2010                                           | 13,894 | 21,899      | 35,793 |  |  |  |  |  |
| 4th Quarter, 2011                                           | 15,276 | 20,073      | 35,348 |  |  |  |  |  |
| 4th Quarter, 2012                                           | 15,123 | 20,434      | 35,558 |  |  |  |  |  |
| 4th Quarter, 2013                                           | 15,320 | 20,786      | 36,106 |  |  |  |  |  |
| 4th Quarter, 2014                                           | 15,292 | 21,562      | 36,854 |  |  |  |  |  |
| 4th Quarter, 2015                                           | 15,490 | 21,519      | 37,009 |  |  |  |  |  |
| 4th Quarter, 2016                                           | 15,703 | 21,631      | 37,335 |  |  |  |  |  |
| 4th Quarter, 2017                                           | 16,490 | 22,024      | 38,514 |  |  |  |  |  |
| 4th Quarter, 2018                                           | 16,631 | 22,552      | 39,183 |  |  |  |  |  |

State Government represents all branches of Minnesota state government including the Executive Branch, Constitutional Offices, Judicial Branch, Legislative Coordinating Commission, Legislative Auditor and three retirement agencies. Minnesota State is not included.

Around 40% of FTEs are paid through the state's General Fund. "Other Funds" summarizes about 90 funds including the Trunk Highway Fund, State Lottery, State Park user fees and various other license fees and special revenue funds.