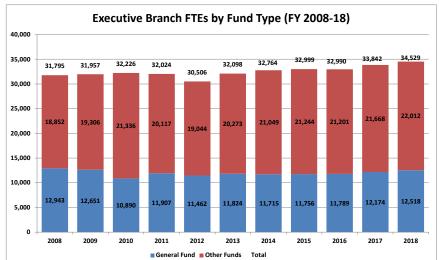

|      | Executive Branch FTEs by F<br>General | und Type (FY 2 | :008-18) |
|------|---------------------------------------|----------------|----------|
| Year | Fund                                  | Other Funds    | Total    |
| 2008 | 12,943                                | 18,852         | 31,795   |
| 2009 | 12,651                                | 19,306         | 31,957   |
| 2010 | 10,890                                | 21,336         | 32,226   |
| 2011 | 11,907                                | 20,117         | 32,024   |
| 2012 | 11,462                                | 19,044         | 30,506   |
| 2013 | 11,824                                | 20,273         | 32,098   |
| 2014 | 11,715                                | 21,049         | 32,764   |
| 2015 | 11,756                                | 21,244         | 32,999   |
| 2016 | 11,789                                | 21,201         | 32,990   |
| 2017 | 12,174                                | 21,668         | 33,842   |
| 2018 | 12,518                                | 22,012         | 34,529   |

The Executive Branch includes about 75 agencies, commissions and boards as well as four constitutional offices. Minnesota State and the retirement agencies are not included.

Around 40% of FTEs are paid through the state's General Fund. "Other Funds" summarizes about 90 funds including the Trunk Highway Fund, State Lottery, State Park user fees and various other license fees and special revenue funds.