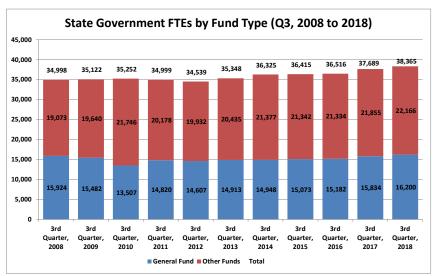

| State Government F | TEs by Fund Typ | e (Q3, 2007-17) |        |
|--------------------|-----------------|-----------------|--------|
| Quarter/Year       | General Fund    | Other Funds     | Total  |
| 3rd Quarter, 2008  | 15,924          | 19,073          | 34,998 |
| 3rd Quarter, 2009  | 15,482          | 19,640          | 35,122 |
| 3rd Quarter, 2010  | 13,507          | 21,746          | 35,252 |
| 3rd Quarter, 2011  | 14,820          | 20,178          | 34,999 |
| 3rd Quarter, 2012  | 14,607          | 19,932          | 34,539 |
| 3rd Quarter, 2013  | 14,913          | 20,435          | 35,348 |
| 3rd Quarter, 2014  | 14,948          | 21,377          | 36,325 |
| 3rd Quarter, 2015  | 15,073          | 21,342          | 36,415 |
| 3rd Quarter, 2016  | 15,182          | 21,334          | 36,516 |
| 3rd Quarter, 2017  | 15,834          | 21,855          | 37,689 |
| 3rd Quarter, 2018  | 16,200          | 22,166          | 38,365 |
|                    |                 |                 |        |

Around 40% of FTEs are paid through the state's General Fund. "Other Funds" summarizes about 90 funds including the Trunk Highway Fund, State Lottery, State Park user fees and various other license fees and special revenue funds.