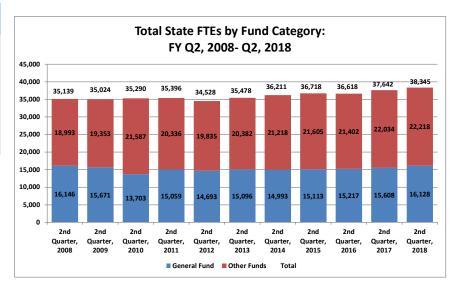

| Full Time Equivalents by Fund |              |             |          |  |  |  |  |  |  |
|-------------------------------|--------------|-------------|----------|--|--|--|--|--|--|
| Quarter/Year                  | General Fund | Other Funds | Total    |  |  |  |  |  |  |
| 2nd Quarter, 2008             | 16,146.3     | 18,992.8    | 35,139.1 |  |  |  |  |  |  |
| 2nd Quarter, 2009             | 15,671.3     | 19,353.2    | 35,024.5 |  |  |  |  |  |  |
| 2nd Quarter, 2010             | 13,702.6     | 21,587.2    | 35,289.8 |  |  |  |  |  |  |
| 2nd Quarter, 2011             | 15,059.4     | 20,336.4    | 35,395.8 |  |  |  |  |  |  |
| 2nd Quarter, 2012             | 14,692.7     | 19,834.8    | 34,527.5 |  |  |  |  |  |  |
| 2nd Quarter, 2013             | 15,095.6     | 20,382.2    | 35,477.8 |  |  |  |  |  |  |
| 2nd Quarter, 2014             | 14,992.7     | 21,218.1    | 36,210.8 |  |  |  |  |  |  |
| 2nd Quarter, 2015             | 15,113.2     | 21,604.5    | 36,717.7 |  |  |  |  |  |  |
| 2nd Quarter, 2016             | 15,216.9     | 21,401.5    | 36,618.4 |  |  |  |  |  |  |
| 2nd Quarter, 2017             | 15,607.7     | 22,033.8    | 37,641.6 |  |  |  |  |  |  |
| 2nd Quarter, 2018             | 16,127.7     | 22,217.6    | 38,345.3 |  |  |  |  |  |  |

State Government represents all branches of Minnesota state government including the Executive Branch, Constitutional Offices, Judicial Branch, Legislative Coordinating Commission, Legislative Auditor and 3 retirement agencies. Minnesota State is not included.

Around 40% of FTEs are paid through the state's General Fund. "Other Funds" summarizes about 90 funds including the Trunk Highway Fund, State Lottery, State Park user fees and various other license fees and special revenue funds.

Source: SEMA4 Query: BIAA\_FTE\_HISTORY\_FY\_QTR\_AGENCY