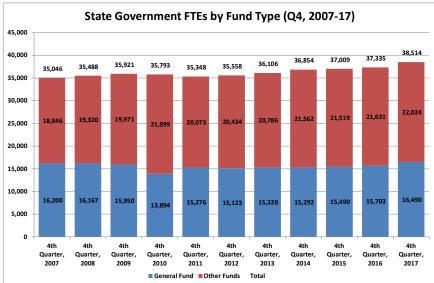

| 4th Quarter, 2007 16,200 18,846 35,046   4th Quarter, 2008 16,167 19,320 35,488   4th Quarter, 2009 15,950 19,971 35,921   4th Quarter, 2010 13,894 21,899 35,793   4th Quarter, 2010 15,276 20,073 35,348 |        |             |        |  |  |  |  |  |  |
|------------------------------------------------------------------------------------------------------------------------------------------------------------------------------------------------------------|--------|-------------|--------|--|--|--|--|--|--|
| Quarter/Year                                                                                                                                                                                               |        | Other Funds | Total  |  |  |  |  |  |  |
| 4th Quarter, 2007                                                                                                                                                                                          | 16,200 | 18,846      | 35,046 |  |  |  |  |  |  |
| 4th Quarter, 2008                                                                                                                                                                                          | 16,167 | 19,320      | 35,488 |  |  |  |  |  |  |
| 4th Quarter, 2009                                                                                                                                                                                          | 15,950 | 19,971      | 35,921 |  |  |  |  |  |  |
| 4th Quarter, 2010                                                                                                                                                                                          | 13,894 | 21,899      | 35,793 |  |  |  |  |  |  |
| 4th Quarter, 2011                                                                                                                                                                                          | 15,276 | 20,073      | 35,348 |  |  |  |  |  |  |
| 4th Quarter, 2012                                                                                                                                                                                          | 15,123 | 20,434      | 35,558 |  |  |  |  |  |  |
| 4th Quarter, 2013                                                                                                                                                                                          | 15,320 | 20,786      | 36,106 |  |  |  |  |  |  |
| 4th Quarter, 2014                                                                                                                                                                                          | 15,292 | 21,562      | 36,854 |  |  |  |  |  |  |
| 4th Quarter, 2015                                                                                                                                                                                          | 15,490 | 21,519      | 37,009 |  |  |  |  |  |  |
| 4th Quarter, 2016                                                                                                                                                                                          | 15,703 | 21,631      | 37,335 |  |  |  |  |  |  |
| 4th Quarter, 2017                                                                                                                                                                                          | 16,490 | 22,024      | 38,514 |  |  |  |  |  |  |

State Government represents all branches of Minnesota state government including the Executive Branch, Constitutional Offices, Judicial Branch, Legislative Coordinating Commission, Legislative Auditor and three retirement agencies. Minnesota State is not included.