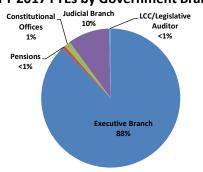

The Executive Branch includes about 75 agencies, commissions and boards as well as four constitutional offices. Minnesota State and the retirement agencies are not included.

Around 40% of FTEs are paid through the state's General Fund. "Other Funds" summarizes about 90 funds including the Trunk Highway Fund, State Lottery, State Park user fees and various other license fees and special revenue funds.