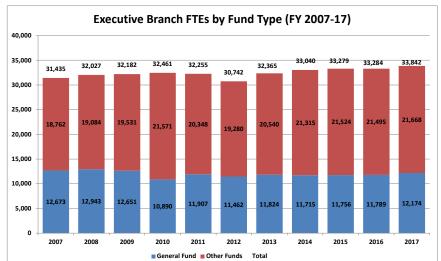

# FY 2017 FTEs by Government Branch

| Executive Branch FTEs by Fund Type (FY 2007-17)<br>General |        |             |        |  |  |  |  |  |  |
|------------------------------------------------------------|--------|-------------|--------|--|--|--|--|--|--|
| Year                                                       | Fund   | Other Funds | Total  |  |  |  |  |  |  |
| 2007                                                       | 12,673 | 18,762      | 31,435 |  |  |  |  |  |  |
| 2008                                                       | 12,943 | 19,084      | 32,027 |  |  |  |  |  |  |
| 2009                                                       | 12,651 | 19,531      | 32,182 |  |  |  |  |  |  |
| 2010                                                       | 10,890 | 21,571      | 32,461 |  |  |  |  |  |  |
| 2011                                                       | 11,907 | 20,348      | 32,255 |  |  |  |  |  |  |
| 2012                                                       | 11,462 | 19,280      | 30,742 |  |  |  |  |  |  |
| 2013                                                       | 11,824 | 20,540      | 32,365 |  |  |  |  |  |  |
| 2014                                                       | 11,715 | 21,315      | 33,040 |  |  |  |  |  |  |
| 2015                                                       | 11,756 | 21,524      | 33,279 |  |  |  |  |  |  |
| 2016                                                       | 11,789 | 21,495      | 33,284 |  |  |  |  |  |  |
| 2017                                                       | 12,174 | 21,668      | 33,842 |  |  |  |  |  |  |

The Executive Branch includes about 75 agencies, commissions and boards as well as four constitutional offices. Minnesota State and the retirement agencies are not included.

Around 40% of FTEs are paid through the state's General Fund. "Other Funds" summarizes about 90 funds including the Trunk Highway Fund, State Lottery, State Park user fees and various other license fees and special revenue funds.

Around 40% of FTEs are paid through the state's General Fund. "Other Funds" summarizes about 90 funds including the Trunk Highway Fund, State Lottery, State Park user fees and various other license fees and special revenue funds.